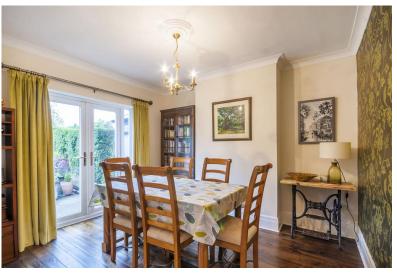

- 3 Bedrooms
- Large and modern bathroom with 3 piece suite and separate shower enclosure
- Bayed sitting room with open fire and dark oak floorboards
- Dining room with dark oak flooring and french windows to garden
- Modern fitted kitchen with cream glossed units and open pantry
- Reception hall with understairs storage cupboard
- Off road parking extending past the side of the property to a detached large single garage
- Lovely, sunny gardens to front and rear with dry stone walling