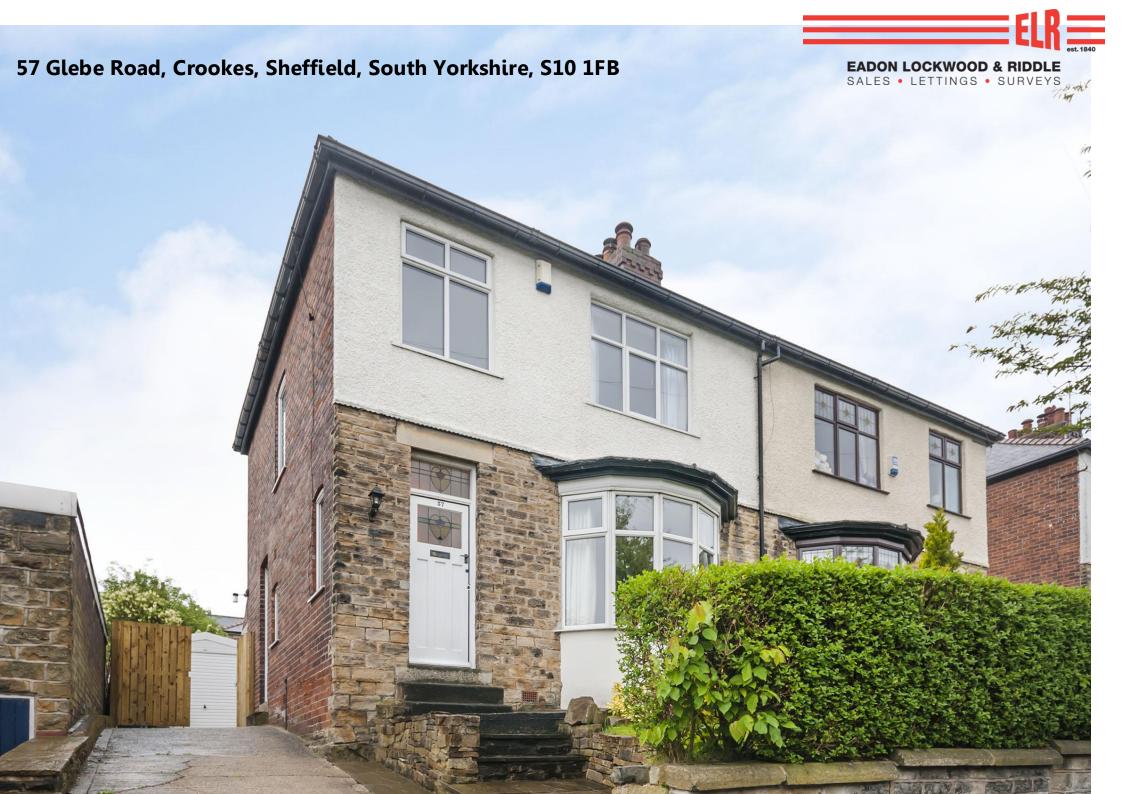

A very smart, 3 bed semi detached property with a lovely south, south west facing secure garden to the rear. The finish throughout is immaculate with modern fixtures and fittings in both the fitted kitchen and large bathroom and the property enjoys a very convenient location close to the city and a short walk away from a host of amenities including reputable schools. With potential for development to form additional accommodation in the loft or via extensions to the side and rear subject to the necessary consents.

- 3 Bedrooms
- Large and modern bathroom with 3 piece suite and separate shower enclosure
- Bayed sitting room with open fire and dark oak floorboards
- Dining room with dark oak flooring and french windows to garden
- Modern fitted kitchen with cream glossed units and open pantry
- Reception hall with understairs storage cupboard
- Off road parking extending past the side of the property to a detached large single garage
- Lovely, sunny gardens to front and rear with dry stone walling