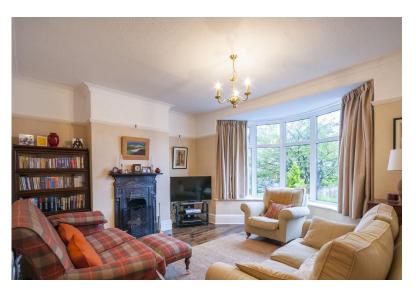

- 3 Bedrooms
- Large and modern bathroom with 3 piece suite and separate shower enclosure
- Bayed sitting room with open fire and dark oak floorboards
- Dining room with dark oak flooring and french windows to garden
- Modern fitted kitchen with cream glossed units and open pantry
- Reception hall with understairs storage cupboard
- Off road parking extending past the side of the property to a detached large single garage
- Lovely, sunny gardens to front and rear with dry stone walling