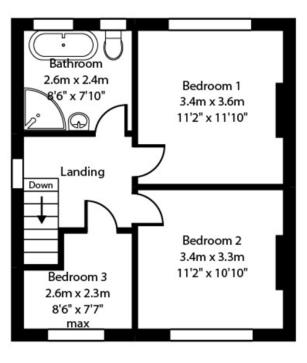

## First Floor 40.4sqm / 434.7sqft Approx.

Whilst every attempt has been made to ensure the accuracy of the floor plan contained here, no responsibility is taken for incorrect measurements of doors, windows, appliances and rooms or any error, omission or misstatement.

Exterior and interior walls are draw to scale based on interior measurements. Any figure given is for initial guidance only and should not be relied on as a basis of valuation.

These plans are for marketing purposes only and should be used as such by any prospective purchase. Specifically no guarantee is given on the total square footage of the property if quoted on this plan.