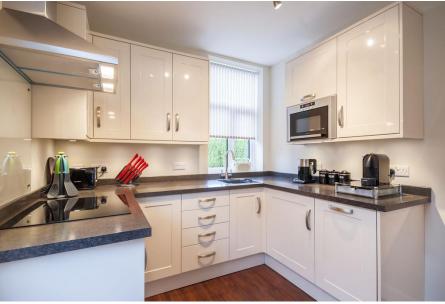

- 3 Bedrooms
- Large and modern bathroom with 3 piece suite and separate shower enclosure
- Bayed sitting room with open fire and dark oak floorboards
- Dining room with dark oak flooring and french windows to garden
- Modern fitted kitchen with cream glossed units and open pantry
- Reception hall with understairs storage cupboard
- Off road parking extending past the side of the property to a detached large single garage
- Lovely, sunny gardens to front and rear with dry stone walling