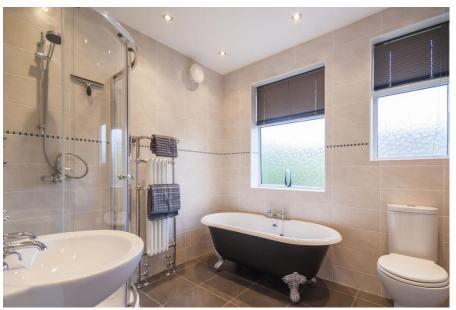

- 3 Bedrooms
- Large and modern bathroom with 3 piece suite and separate shower enclosure
- Bayed sitting room with open fire and dark oak floorboards
- Dining room with dark oak flooring and french windows to garden
- Modern fitted kitchen with cream glossed units and open pantry
- Reception hall with understairs storage cupboard
- Off road parking extending past the side of the property to a detached large single garage
- Lovely, sunny gardens to front and rear with dry stone walling