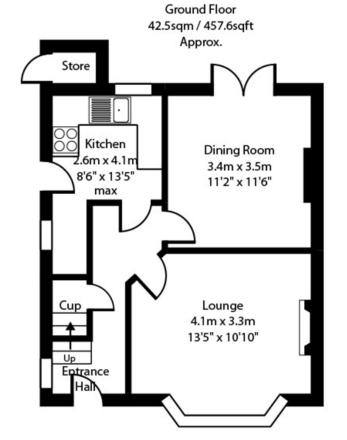

## First Floor 40.4sqm / 434.7sqft Approx.

Whilst every attempt has been made to ensure the accuracy of the floor plan contained here, no responsibility is taken for incorrect measurements of doors, windows, appliances and rooms or any error, omission or misstatement.

Exterior and interior walls are draw to scale based on interior measurements. Any figure given is for initial guidance only and should not be relied on as a basis of valuation.

These plans are for marketing purposes only and should be used as such by any prospective purchase. Specifically no guarantee is given on the total square footage of the property if quoted on this plan.