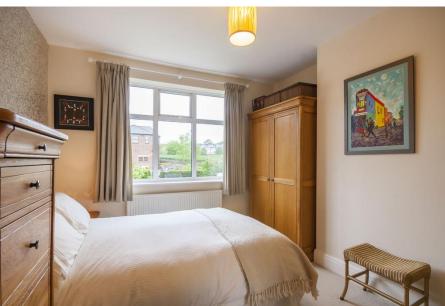

- 3 Bedrooms
- Large and modern bathroom with 3 piece suite and separate shower enclosure
- Bayed sitting room with open fire and dark oak floorboards
- Dining room with dark oak flooring and french windows to garden
- Modern fitted kitchen with cream glossed units and open pantry
- Reception hall with understairs storage cupboard
- Off road parking extending past the side of the property to a detached large single garage
- Lovely, sunny gardens to front and rear with dry stone walling