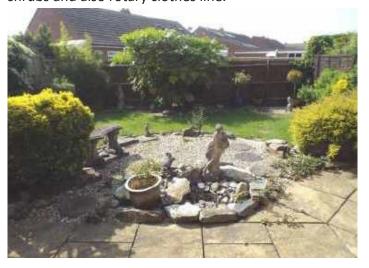

#### GARAGE:

Up-and-over 'Cardale' door, electric light, power, shelving and part glazed door to side path.

Paved side path with inset meter cupboards on side wall of house, pedestrian gate and high level light give access to the Rear Garden of approx 35ft depth from rear of the house comprising paved patio, water tap, electric light, lawn with inset stepping stones, pergola, chippings section with stepping stones and water feature, chipping borders with established bushes and shrubs and also rotary clothes line.