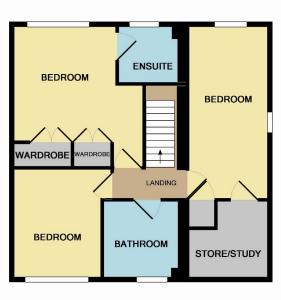

1ST FLOOR

**GROUND FLOOR** 

Whilst every attempt has been made to ensure the accuracy of the floor plan contained here, measurements of doors, windows, rooms and any other items are approximate and no responsibility is taken for any error, omission, or mis-statement. This plan is for illustrative purposes only and should be used as such by any prospective purchaser. The services, systems and appliances shown have not been tested and no guarantee as to their operability or efficiency can be given Made with Metropix ©2016

#### THE PROPERTY:

Entrance Hall, Cloakroom, Lounge, Dining Room, Conservatory, Kitchen-Breakfast Room, Landing, Master Bedroom with en-suite Shower Room, 2 further Bedrooms, Bathroom, Gas Central Heating, Double Glazing, Burglar Alarm, Gardens, Driveway and Garage.

#### **ACCOMMODATION**

### LANDING:

Radiator and smoke detector.

## MASTER BEDROOM: 12'3 (max) x 10'3 (3.73m $(max) \times 3.12m)$

Excluding door recess.

Television and telephone points. Radiator, double glazed window and built-in wardrobes with eye level shelving. Loft access.

## EN-SUITE SHOWER ROOM: 6'10 x 5'6 (2.08m x 1.68m)

Tiled cubicle with mixer. Vanity unit with inset wash hand basin h/c and low level WC with wooden seat. Radiator, obscure glass double glazed window, extractor fan and rectangular wall mirror.

#### BEDROOM 2: 11'6 x 8'6 (3.51m x 2.59m)

Radiator and double glazed window.

#### BEDROOM 3: 10'8 x 7'6 (3.25m x 2.29m)

Television point and two radiators with double glazed windows over. Built-in airing cupboard housing the factory lagged hot water cylinder, slatted shelving and immersion heater.

WALK-IN STORE / STUDY: 7'6 x 7'5 With radiator, spotlight and shelving.

#### BATHROOM: 7'5 x 6'6 (2.26m x 1.98m)

White suite comprising panelled bath h/c with twin grab handles. Pedestal wash hand basin h/c and low level WC with wooden seat. Radiator and obscure glass double glazed window. Extractor fan and square wall mirror.