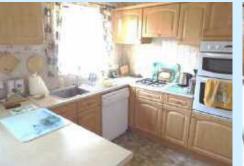

## KITCHEN-BREAKFAST ROOM: 15'0 x 11'7 (max) (4.57m x 3.53m (max))

Range of base and drawer units, wall cupboards and contrasting worktops. Inset single drainer sink unit with mixer tap. Integrated appliances include oven/grill, gas four-ring hob and extractor fan/light. Plumbing for automatic washing machine and dishwasher. Double radiator and two westerly facing double glazed windows. Part tiled walls, two sets of triple ceiling spotlights and understair shelved cupboard. Wall mounted 'Ideal Classic' gas fired boiler with 'Lifestyle' programmer. Television and telephone points. Low maintenance door with inset double glazed pane to side path and also giving access to rear garden and