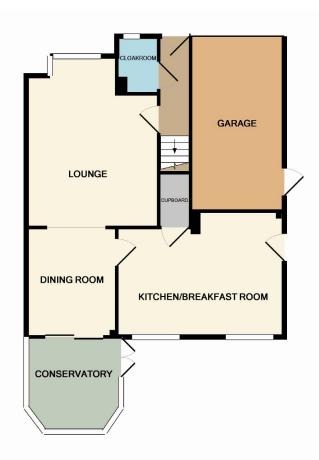

1ST FLOOR

**GROUND FLOOR** 

Whilst every attempt has been made to ensure the accuracy of the floor plan contained here, measurements of doors, windows, rooms and any other items are approximate and no responsibility is taken for any error, omission, or mis-statement. This plan is for illustrative purposes only and should be used as such by any prospective purchaser. The services, systems and appliances shown have not been tested and no guarantee as to their operability or efficiency can be given Made with Metropix ©2016

#### THE PROPERTY:

Entrance Hall, Cloakroom, Lounge, Dining Room, Conservatory, Kitchen-Breakfast Room, Landing, Master Bedroom with en-suite Shower Room, 2 further Bedrooms, Bathroom, Gas Central Heating, Double Glazing, Burglar Alarm, Gardens, Driveway and Garage.

#### **ACCOMMODATION**

### **ENTRANCE HALL:**

Approached via low maintenance door with inset letterbox and double glazed decorative panes. Doorbell, telephone point, central heating thermostat and radiator with shelf over.

#### **CLOAKROOM:**

Low level WC with wooden seat and wash hand basin h/c with tiled splash back. Radiator, obscure glass double glazed window and circular wall mirror.

#### LOUNGE: 12'3 x 15'7 (3.73m x 4.75m)

Into the easterly facing double glazed bay window with fitted seat. Television point and double radiator with shelf over. Feature fireplace with fitted coal effect electric fire. 5'9 wide archway to:-

### **DINING ROOM:** 10'2 x 8'6 (3.10m x 2.59m)

Radiator with shelf over and double glazed sliding patio door with matching static panel to the westerly facing:-

## CONSERVATORY: 9'7 x 8'10 (2.92m x 2.69m)

Brick dwarf walling, double glazed windows, polycarbonate roof and southerly facing double glazed double doors to the enclosed rear garden.

## KITCHEN-BREAKFAST ROOM: 15'0 x 11'7 (max) (4.57m x 3.53m (max))

Range of base and drawer units, wall cupboards and contrasting worktops. Inset single drainer sink unit with mixer tap. Integrated appliances include oven/grill, gas four-ring hob and extractor fan/light. Plumbing for automatic washing machine and dishwasher. Double radiator and two westerly facing double glazed windows. Part tiled walls, two sets of triple ceiling spotlights and understair shelved cupboard. Wall mounted 'Ideal Classic' gas fired boiler with 'Lifestyle' programmer. Television and telephone points. Low maintenance door with inset double glazed pane to side path and also giving access to rear garden and

garage.

#### GARAGE:

Up-and-over 'Cardale' door, electric light, power, shelving and part glazed door to side path.

Paved side path with inset meter cupboards on side wall of house, pedestrian gate and high level light give access to the Rear Garden of approx 35ft depth from rear of the house comprising paved patio, water tap, electric light, lawn with inset stepping stones, pergola, chippings section with stepping stones and water feature, chipping borders with established bushes and shrubs and also rotary clothes line.