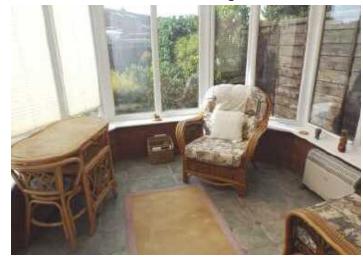

## CONSERVATORY: 9'7 x 8'10 (2.92m x 2.69m)

Brick dwarf walling, double glazed windows, polycarbonate roof and southerly facing double glazed double doors to the enclosed rear garden.