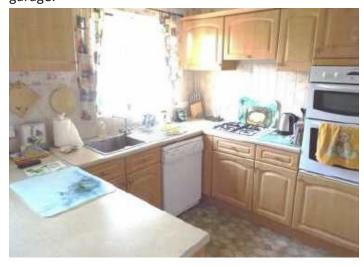

## KITCHEN-BREAKFAST ROOM: 15'0 x 11'7 (max) (4.57m x 3.53m (max))

Range of base and drawer units, wall cupboards and contrasting worktops. Inset single drainer sink unit with mixer tap. Integrated appliances include oven/grill, gas four-ring hob and extractor fan/light. Plumbing for automatic washing machine and dishwasher. Double radiator and two westerly facing double glazed windows. Part tiled walls, two sets of triple ceiling spotlights and understair shelved cupboard. Wall mounted 'Ideal Classic' gas fired boiler with 'Lifestyle' programmer. Television and telephone points. Low maintenance door with inset double glazed pane to side path and also giving access to rear garden and

garage.