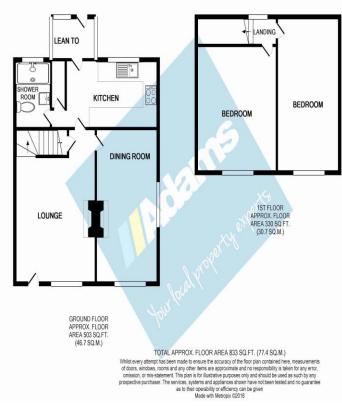

#### **Ground Floor**

**Lounge** 15' 8" x 11' 9" (4.77m x 3.58m)

Door to front, solid oak flooring, feature gas fire, stairs to first floor and UPVC window to front.

**Dining Room** 15' 8" x 8' 9" (4.77m x 2.66m)

Solid oak flooring, gas fire and UPVC windows to side and rear.

Kitchen 12' 9" x 6' 10" (3.88m x 2.08m)

Tiled flooring, fitted with a contemporary range of matching base and wall units, inset sink and mixer tap, tiled splashbacks, , integrated fridge/freezer, space for appliances and central heating radiator, stable door to rear porch.

## **Shower Room**

Refitted wet room, comprising low level w.c., wash hand basin, walk-in shower enclosure, central heating radiator and UPVC window to rear.

## Landing

UPVC window to side.

Bedroom 1 12' 5" x 11' 9" (3.78m x 3.58m)
Central heating radiator, fitted wardrobe and UPVC window to front.

Bedroom 2 15' 9" x 8' 4" (4.80m x 2.54m)
Central heating radiator and UPVC window to front.