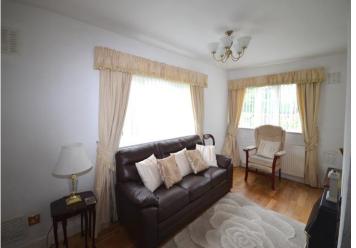

#### **Ground Floor**

**Lounge** 15' 8" x 11' 9" (4.77m x 3.58m)

Door to front, solid oak flooring, feature gas fire, stairs to first floor and UPVC window to front.

**Dining Room** 15' 8" x 8' 9" (4.77m x 2.66m)