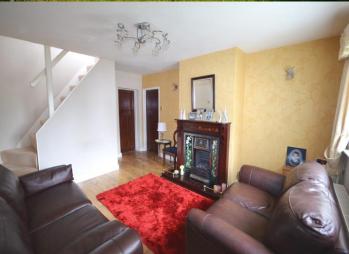

#### **Ground Floor**

**Lounge** 15' 8" x 11' 9" (4.77m x 3.58m)

Door to front, solid oak flooring, feature gas fire, stairs to first floor and UPVC window to front.

**Dining Room** 15' 8" x 8' 9" (4.77m x 2.66m)