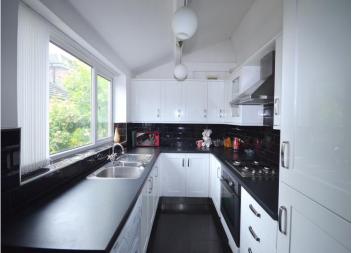

Solid oak flooring, gas fire and UPVC windows to side and rear.

Kitchen 12' 9" x 6' 10" (3.88m x 2.08m)

Tiled flooring, fitted with a contemporary range of matching base and wall units, inset sink and mixer tap, tiled splashbacks, , integrated fridge/freezer, space for appliances and central heating radiator, stable door to rear porch.