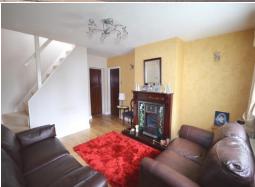

#### **Ground Floor**

**Lounge** 15' 8" x 11' 9" (4.77m x 3.58m)

Door to front, solid oak flooring, feature gas fire, stairs to first floor and UPVC window to front.

**Dining Room** 15' 8" x 8' 9" (4.77m x 2.66m)