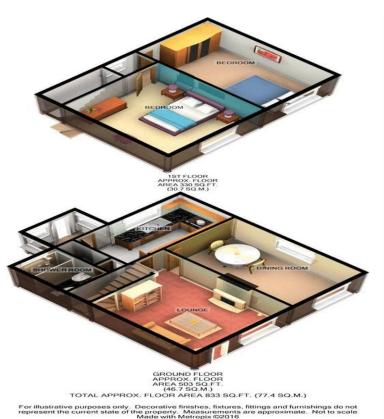

#### **Ground Floor**

**Lounge** 15' 8" x 11' 9" (4.77m x 3.58m)

Door to front, solid oak flooring, feature gas fire, stairs to first floor and UPVC window to front.

**Dining Room** 15' 8" x 8' 9" (4.77m x 2.66m)

Solid oak flooring, gas fire and UPVC windows to side and rear.

Kitchen 12' 9" x 6' 10" (3.88m x 2.08m)

Tiled flooring, fitted with a contemporary range of matching base and wall units, inset sink and mixer tap, tiled splashbacks, , integrated fridge/freezer, space for appliances and central heating radiator, stable door to rear porch.

## **Shower Room**

Refitted wet room, comprising low level w.c., wash hand basin, walk-in shower enclosure, central heating radiator and UPVC window to rear.

## Landing

UPVC window to side.

Bedroom 1 12' 5" x 11' 9" (3.78m x 3.58m)
Central heating radiator, fitted wardrobe and UPVC window to front.

Bedroom 2 15' 9" x 8' 4" (4.80m x 2.54m)
Central heating radiator and UPVC window to front.

## **Gardens**

Pleasant front garden with off road parking provision to the side. The rear really does need to viewed to be fully appreciated, mainly laid to lawn with planted borders, benefits from brick out house. Viewing essential