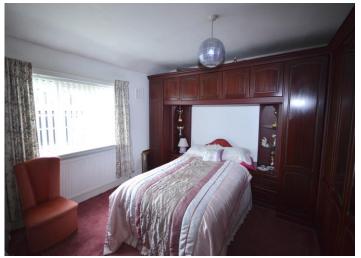

## Landing

UPVC window to side.

Bedroom 1 12' 5" x 11' 9" (3.78m x 3.58m)
Central heating radiator, fitted wardrobe and UPVC window to front.

Bedroom 2 15' 9" x 8' 4" (4.80m x 2.54m)
Central heating radiator and UPVC window to front.