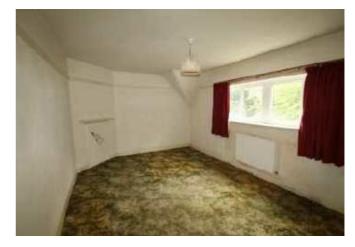

From the Dining Room a door also leads through to a

Study Door also to

**Rear Porch** With double glazed door to outside and door to

**Bathroom** With bath, WC and handbasin. Radiator.

On the first floor

**Bedroom 1** With radiator. Wardrobe and blanked off fireplace. Double glazed window to the front.

**Bedroom 2** With radiator and built in wardrobe. Double glazed window

**Bathroom** With WC and hand basin. Double glazed window to side,

**Outside** The property is approached off the A49 by way of a shared driveway which leads to the rear ro the house, giving access to a very generous sized garden with areas of lawn and large vegetable section. Further lawn and flower borders to the front. Within the garden there are two garden sheds.