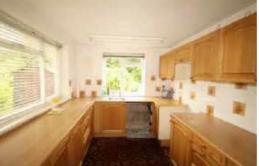

A door then leads through to a

**Dining Room** With gas fire with boiler behind. Built in cupboard and radiator. Double opening glazed doors lead to a

**Kitchen** With fitted units, stainless steel sink unit. Windows to two elevations.