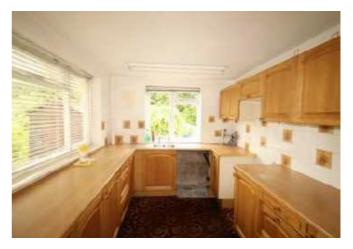

A door then leads through to a

**Dining Room** With gas fire with boiler behind. Built in cupboard and radiator. Double opening glazed doors lead to a

**Kitchen** With fitted units, stainless steel sink unit. Windows to two elevations.