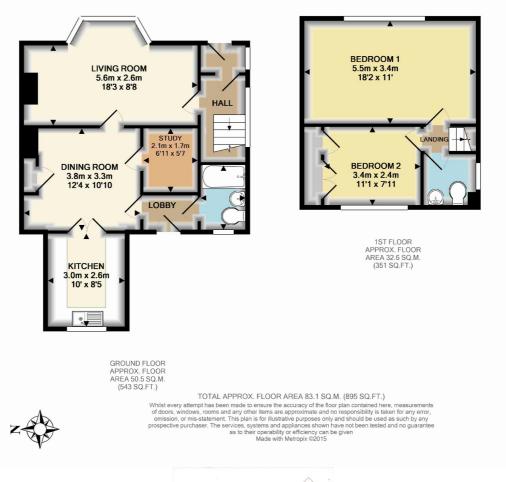

The accommodation is more fully described as follows:

**Entrance Door To** 

Porch A glazed door leads to a

Reception Hall With radiator and cupboard to under stairs. Window to side, Door leads off to

**Living Room** A spacious room with multi fuel stove and radiator. Double glazed bay window to the front

A door then leads through to a

**Dining Room** With gas fire with boiler behind. Built in cupboard and radiator. Double opening glazed doors lead to a

**Kitchen** With fitted units, stainless steel sink unit. Windows to two elevations.

From the Dining Room a door also leads through to a

Study Door also to

**Rear Porch** With double glazed door to outside and door to

**Bathroom** With bath, WC and handbasin. Radiator.

On the first floor

**Bedroom 1** With radiator. Wardrobe and blanked off fireplace. Double glazed window to the front.

**Bedroom 2** With radiator and built in wardrobe. Double glazed window

**Bathroom** With WC and hand basin. Double glazed window to side,

**Outside** The property is approached off the A49 by way of a shared driveway which leads to the rear ro the house, giving access to a very generous sized garden with areas of lawn and large vegetable section. Further lawn and flower borders to the front. Within the garden there are two garden sheds.