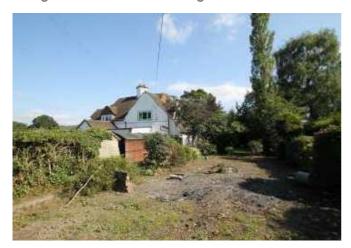

**Bedroom 2** With radiator and built in wardrobe. Double glazed window

**Bathroom** With WC and hand basin. Double glazed window to side,

**Outside** The property is approached off the A49 by way of a shared driveway which leads to the rear ro the house, giving access to a very generous sized garden with areas of lawn and large vegetable section. Further lawn and flower borders to the front. Within the garden there are two garden sheds.