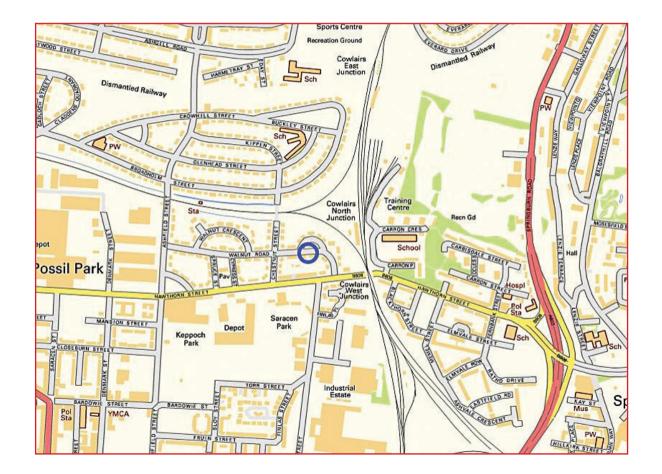

## **Travel Directions**

From our Bishopbriggs office, follow Kirkintilloch Road city bound onto Springburn Road, take the Springburn turn off and turn right onto Hawthorn Street down past the shops and take right into Chestnut Street then right again into Walnut Road with the property on the left hand side.