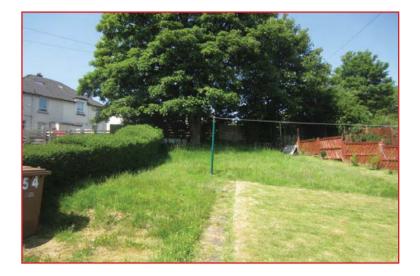

Freshly decorated and carpeted, comprises; reception hall, generous lounge, dining room or downstairs double bedroom, basic fitted kitchen, upstairs hallway with store off, two good sized double bedrooms, one with store off, large single bedroom and tiled shower room with walk-in shower. Outside are private gardens to the front and rear, access via pend, plus shared drying green.