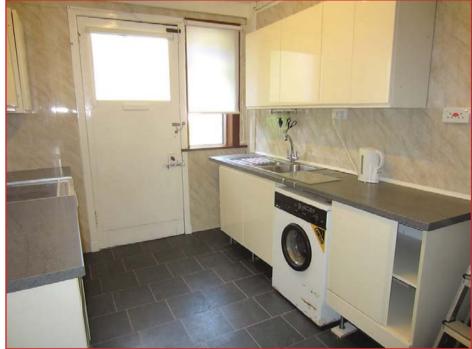

Freshly decorated and carpeted, comprises; reception hall, generous lounge, dining room or downstairs double bedroom, basic fitted kitchen, upstairs hallway with store off, two good sized double bedrooms, one with store off, large single bedroom and tiled shower room with walk-in shower. Outside are private gardens to the front and rear, access via pend, plus shared drying green.

| Room Sizes          |            |
|---------------------|------------|
| Lounge              | 14` x 14`  |
| Dining Room         | 11` x 9`   |
| Kitchen             | 11` x 8`5  |
| Bedroom 1           | 14` x 12`8 |
| Bedroom 2           | 12`8 x 11` |
| Bedroom 3 (maximum) | 9`9 x 9`7  |
| Shower Room         | 6`5 x 6`2  |