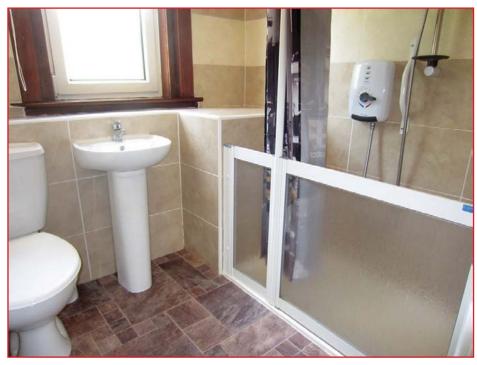

Freshly decorated and carpeted, comprises; reception hall, generous lounge, dining room or downstairs double bedroom, basic fitted kitchen, upstairs hallway with store off, two good sized double bedrooms, one with store off, large single bedroom and tiled shower room with walk-in shower. Outside are private gardens to the front and rear, access via pend, plus shared drying green.