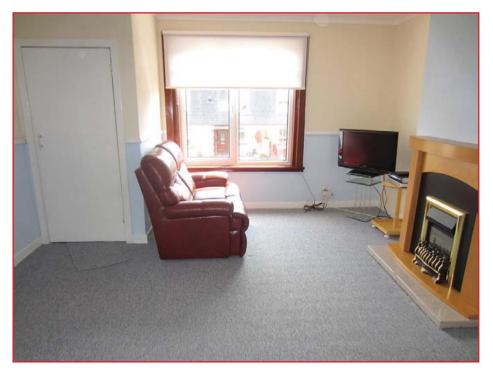

Freshly decorated and carpeted, comprises; reception hall, generous lounge, dining room or downstairs double bedroom, basic fitted kitchen, upstairs hallway with store off, two good sized double bedrooms, one with store off, large single bedroom and tiled shower room with walk-in shower. Outside are private gardens to the front and rear, access via pend, plus shared drying green.

| Room Sizes          |            |
|---------------------|------------|
| Lounge              | 14` x 14`  |
| Dining Room         | 11` x 9`   |
| Kitchen             | 11` x 8`5  |
| Bedroom 1           | 14` x 12`8 |
| Bedroom 2           | 12`8 x 11` |
| Bedroom 3 (maximum) | 9`9 x 9`7  |
| Shower Room         | 6`5 x 6`2  |