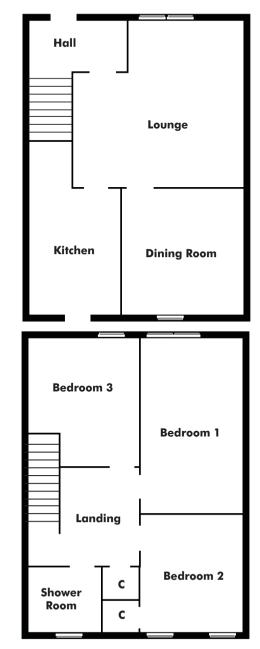

Freshly decorated and carpeted, comprises; reception hall, generous lounge, dining room or downstairs double bedroom, basic fitted kitchen, upstairs hallway with store off, two good sized double bedrooms, one with store off, large single bedroom and tiled shower room with walk-in shower. Outside are private gardens to the front and rear, access via pend, plus shared drying green.

| Room Sizes          |            |
|---------------------|------------|
| Lounge              | 14` x 14`  |
| Dining Room         | 11` x 9`   |
| Kitchen             | 11` x 8`5  |
| Bedroom 1           | 14` x 12`8 |
| Bedroom 2           | 12`8 x 11` |
| Bedroom 3 (maximum) | 9`9 x 9`7  |
| Shower Room         | 6`5 x 6`2  |

Floor plans are indicative only - not to scale.