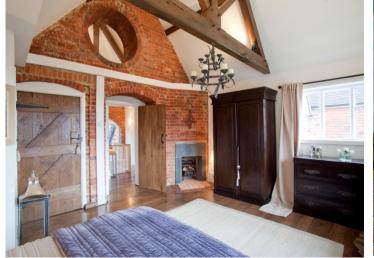

The accommodation is light and flexible. The stunning Sitting Room has a wood burning fire and opens through to the Dining Room with it character period features. The spacious and very well fitted Kitchen/Breakfast/Family Room has oak flooring and French windows opening to the decked south facing veranda. Upstairs there is a very elegant Master Suite with private balcony and 5 further bedrooms and 4 bathrooms. There is a separate Study, very practical utility Boot Room with door to separable annex.