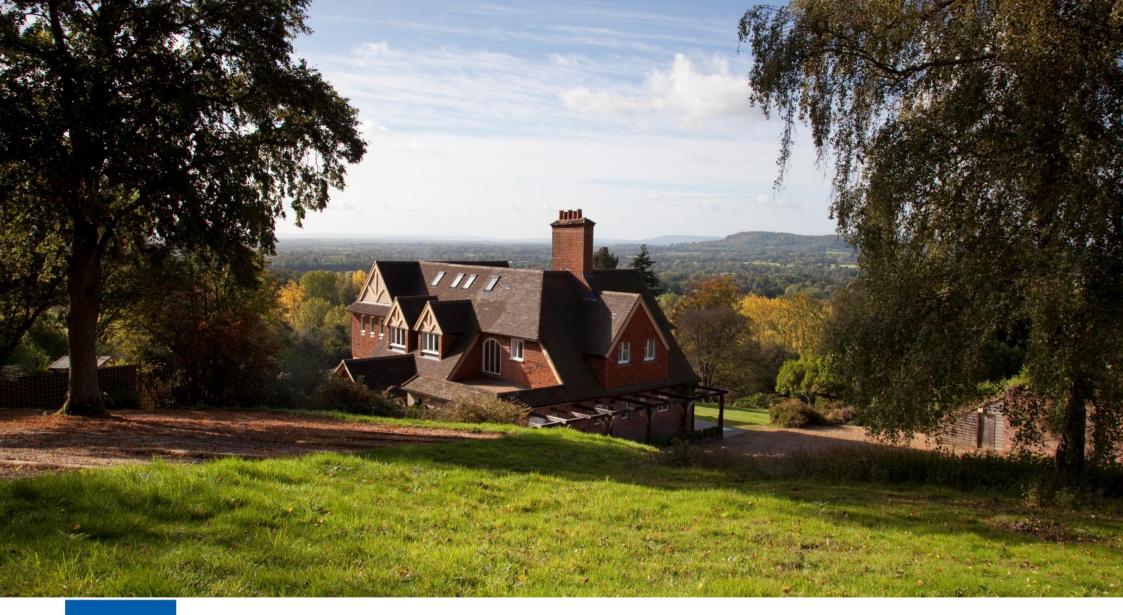

Willinghurst Estate, Shamley Green, Nr Guildford/Godalming, Surrey £11,500 pcm excl inclusive of gardening

munum

Immaculate stunning Country House in elevated position on private estate with far reaching southerly view, 7 acres, swimming pool, tennis court and annex

#### **Description:**

This magnificent country house originally built in the early 1900s to Philip Webb design has been renovated and restored in the past few years, and is presented to a very high standard. Set in an elevated position the principal rooms on both floors, together with the verandas and decking to swimming pool, enjoy far reaching southerly views.