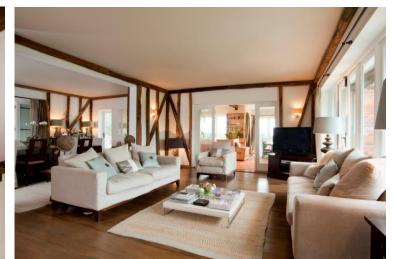

The accommodation is light and flexible. The stunning Sitting Room has a wood burning fire and opens through to the Dining Room with it character period features. The spacious and very well fitted Kitchen/Breakfast/Family Room has oak flooring and French windows opening to the decked south facing veranda. Upstairs there is a very elegant Master Suite with private balcony and 5 further bedrooms and 4 bathrooms. There is a separate Study, very practical utility Boot Room with door to separable annex.