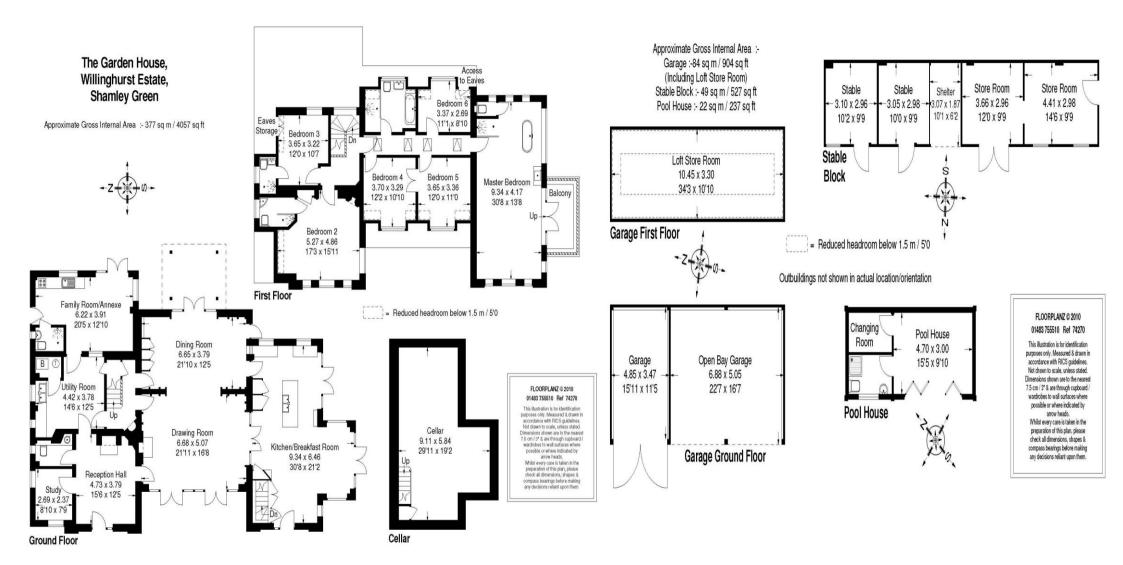

# 12 months with the possibility of renewal **Contractual Residential Tenancy** Part or Fully Furnished Flexible additional Annex accommodation, swimming pool, tennis court

Summary of Accommodation:

**Reception Hall** Sitting Room Dining Room, Kitchen/Breakfast/Family Room, Study Utility, Boot 6 Bedrooms 5 bathrooms

Flexible additional Annex accommodation

Approx 7 acres including walled garden with tennis court, swimming pool and garaging.

The accommodation is light and flexible. The stunning Sitting Room has a wood burning fire and opens through to the Dining Room with it character period features. The spacious and very well fitted Kitchen/Breakfast/Family Room has oak flooring and French windows opening to the decked south facing veranda. Upstairs there is a very elegant Master Suite with private balcony and 5 further bedrooms and 4 bathrooms. There is a separate Study, very practical utility Boot Room with door to separable annex.

#### Outside:

The mature gardens and grounds extend to approximately 7 aces and are approached through the beautiful rolling countryside of the private estate with gravelled driveway. The well landscaped gardens feature sweeping lawns and the original scallop topped walled garden provides a sheltered suntrap for the cordoned fruit trees, vegetable garden and tennis court with orchard and mature trees as a backdrop. There is a stunning decked area leading to the heated pool with magnificent southerly views, pool house with kitchenette and shower room.

Bedrooms - 6

The oak framed open barn provides garaging for two cars and a closed store with storage over,