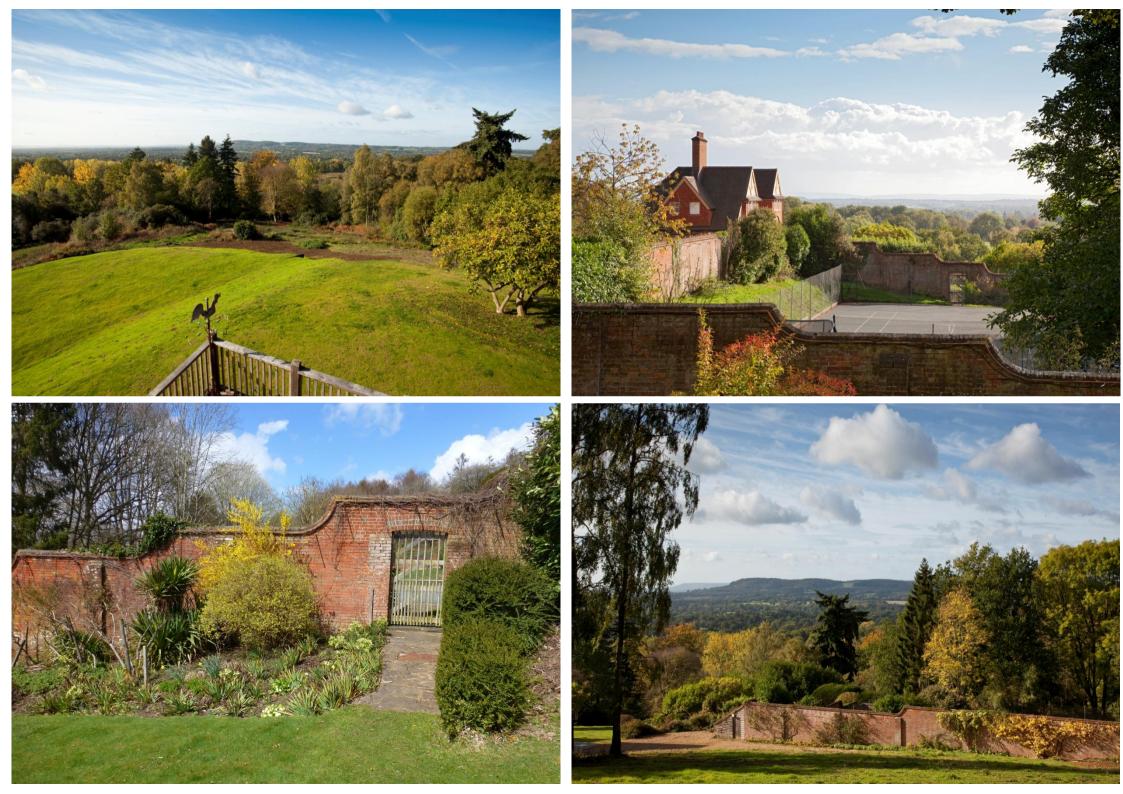

#### Outside:

The mature gardens and grounds extend to approximately 7 aces and are approached through the beautiful rolling countryside of the private estate with gravelled driveway. The well landscaped gardens feature sweeping lawns and the original scallop topped walled garden provides a sheltered suntrap for the cordoned fruit trees, vegetable garden and tennis court with orchard and mature trees as a backdrop. There is a stunning decked area leading to the heated pool with magnificent southerly views, pool house with kitchenette and shower room.

#### Situation:

The Willinghurst Estate is within the rolling Surrey countryside with many footpaths, bridle paths and cycle routes.

Approximately 10 miles south of Guildford with its mainline London Waterloo service (35mins), Dorking and Godalming all with easy access. The villages of Shamley Green and Cranleigh, with their pretty and historic centres, provide good local amenities and there are many excellent private and state schools in close proximity. These include St Catherines School for Girls in Bramley, Long Acre in Shamley Green, Cranleigh School, Hurtwood, Charterhouse as well as a range of excellent schools in Guildford. The A3 for London and the coast, and the M25 are accessible nearby.