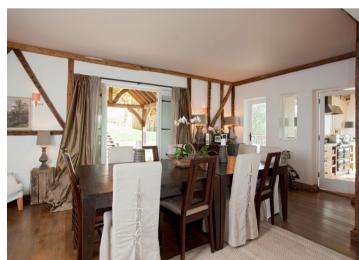

The accommodation is light and flexible. The stunning Sitting Room has a wood burning fire and opens through to the Dining Room with it character period features. The spacious and very well fitted Kitchen/Breakfast/Family Room has oak flooring and French windows opening to the decked south facing veranda. Upstairs there is a very elegant Master Suite with private balcony and 5 further bedrooms and 4 bathrooms. There is a separate Study, very practical utility Boot Room with door to separable annex.