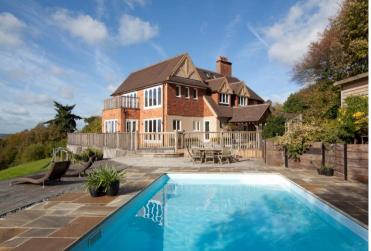

#### **Description:**

This magnificent country house originally built in the early 1900s to Philip Webb design has been renovated and restored in the past few years, and is presented to a very high standard. Set in an elevated position the principal rooms on both floors, together with the verandas and decking to swimming pool, enjoy far reaching southerly views.

#### Outside:

The mature gardens and grounds extend to approximately 7 aces and are approached through the beautiful rolling countryside of the private estate with gravelled driveway. The well landscaped gardens feature sweeping lawns and the original scallop topped walled garden provides a sheltered suntrap for the cordoned fruit trees, vegetable garden and tennis court with orchard and mature trees as a backdrop. There is a stunning decked area leading to the heated pool with magnificent southerly views, pool house with kitchenette and shower room.