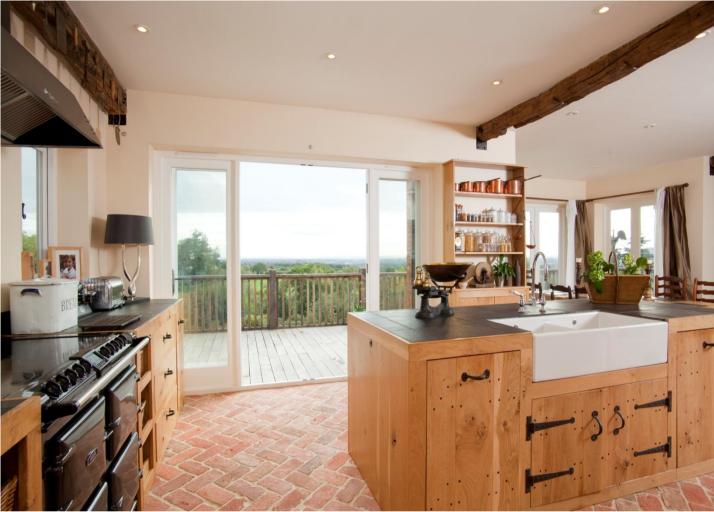

The accommodation is light and flexible. The stunning Sitting Room has a wood burning fire and opens through to the Dining Room with it character period features. The spacious and very well fitted Kitchen/Breakfast/Family Room has oak flooring and French windows opening to the decked south facing veranda. Upstairs there is a very elegant Master Suite with private balcony and 5 further bedrooms and 4 bathrooms. There is a separate Study, very practical utility Boot Room with door to separable annex.