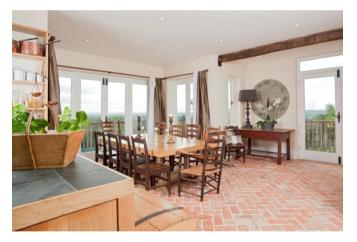

The accommodation is light and flexible. The stunning Sitting Room has a wood burning fire and opens through to the Dining Room with it character period features. The spacious and very well fitted Kitchen/Breakfast/Family Room has oak flooring and French windows opening to the decked south facing veranda. Upstairs there is a very elegant Master Suite with private balcony and 5 further bedrooms and 4 bathrooms. There is a separate Study, very practical utility Boot Room with door to separable annex.