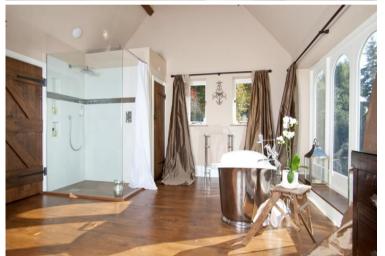

The accommodation is light and flexible. The stunning Sitting Room has a wood burning fire and opens through to the Dining Room with it character period features. The spacious and very well fitted Kitchen/Breakfast/Family Room has oak flooring and French windows opening to the decked south facing veranda. Upstairs there is a very elegant Master Suite with private balcony and 5 further bedrooms and 4 bathrooms. There is a separate Study, very practical utility Boot Room with door to separable annex.