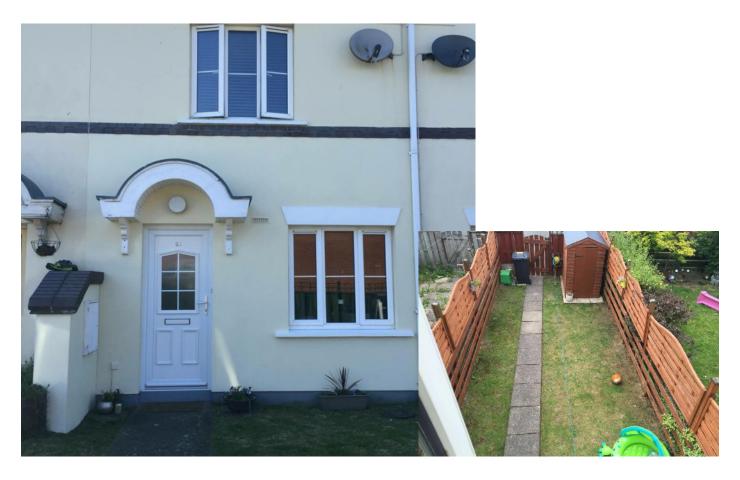

## 14 Berry Woods Grove, Asking Price £185,000

A Fabulous Modern Mews House Presented In Excellent Condition **Throughout, Situated Close to Schools, Shops and Conveniences** Spacious Open Plan Living Area Incorporating the Lounge, Diner and **Fitted Kitchen** 2 Double Bedrooms Lovely Modern Fitted Bathroom Large Sunny Private Garden Parking uPVC Double Glazing **Gas Fired Central heating Viewing's Highly Recommended** 

Directions: Travelling out of Douglas from Villa Marina, proceed up Broadway and onto Ballaquayle Road then straight through the traffic lights onto Ballanard Road, Turn right at mini roundabout and head along Johnny Wattersons Lane. Turning right at the cat with no tail public house into Hailwood avenue then take the second right into Lakeside Road, passing school car park and playground. Take the Next Turning on the Left Berry Woods Grove and follow the road round where No 14 can be found on the left hand side clearly identified by our for sale board.