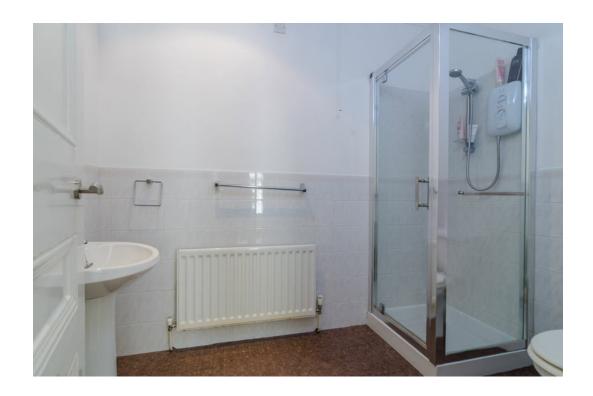

LIVING ROOM: 17' 9" x 17' 4" (5.41m x 5.28m) Cornice ceiling, ceiling rose, picture rail, parquet floor, tiled fireplace with carved wooden surround.

BATHROOM: White suite comprising panelled bath, tiled shower cubicle with electric shower, pedestal wash hand basin, low flush wc, heated towel rail, feature leaded glass window.

## Leading to . . .

CONCEALED ENSUITE SHOWER ROOM: Shower tray with electric shower unit, pedestal wash hand basin, low flush wc, heated towel rail, part tiled walls.

BEDROOM (2): 17' 6" x 14' 4" (5.33m x 4.37m) Double built-in robe, walk-in storage cupboard.