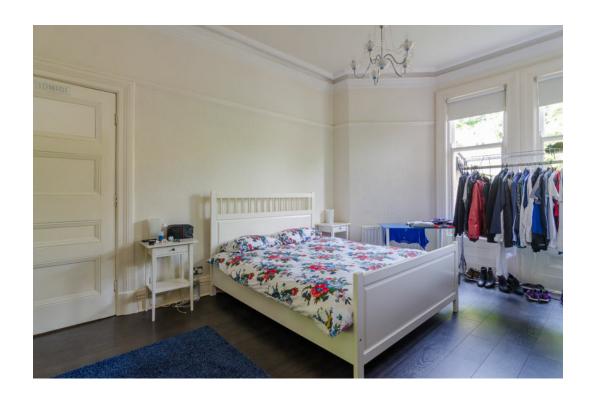

BEDROOM (1): 12' 9"  $\times$  11' 2" (3.89m  $\times$  3.4m) Ceiling rose, cornice ceiling, picture rail, original oak fireplace with tiled inset.

## Leading to . . .

CONCEALED ENSUITE SHOWER ROOM: Shower tray with electric shower unit, pedestal wash hand basin, low flush wc, heated towel rail, part tiled walls.

BEDROOM (2): 17' 6" x 14' 4" (5.33m x 4.37m) Double built-in robe, walk-in storage cupboard.