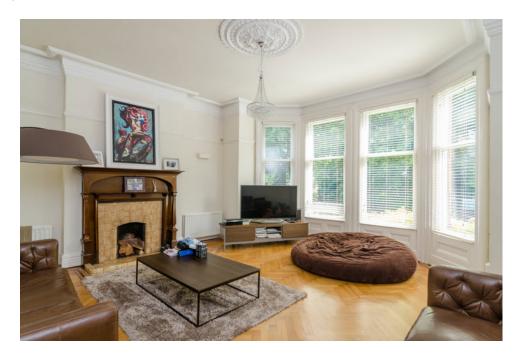

LIVING ROOM: 17' 9" x 17' 4" (5.41m x 5.28m) Cornice ceiling, ceiling rose, picture rail, parquet floor, tiled fireplace with carved wooden surround.

BATHROOM: White suite comprising panelled bath, tiled shower cubicle with electric shower, pedestal wash hand basin, low flush wc, heated towel rail, feature leaded glass window.