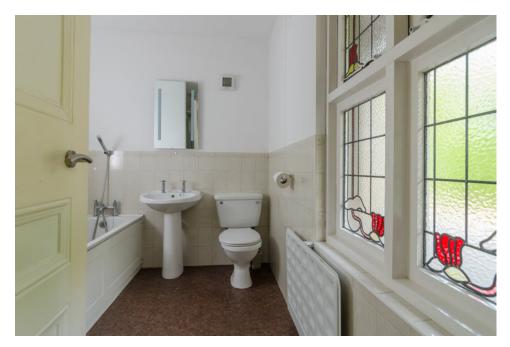

LIVING ROOM: 17' 9" x 17' 4" (5.41m x 5.28m) Cornice ceiling, ceiling rose, picture rail, parquet floor, tiled fireplace with carved wooden surround.

BATHROOM: White suite comprising panelled bath, tiled shower cubicle with electric shower, pedestal wash hand basin, low flush wc, heated towel rail, feature leaded glass window.

## Leading to . . .

CONCEALED ENSUITE SHOWER ROOM: Shower tray with electric shower unit, pedestal wash hand basin, low flush wc, heated towel rail, part tiled walls.

BEDROOM (2): 17' 6" x 14' 4" (5.33m x 4.37m) Double built-in robe, walk-in storage cupboard.