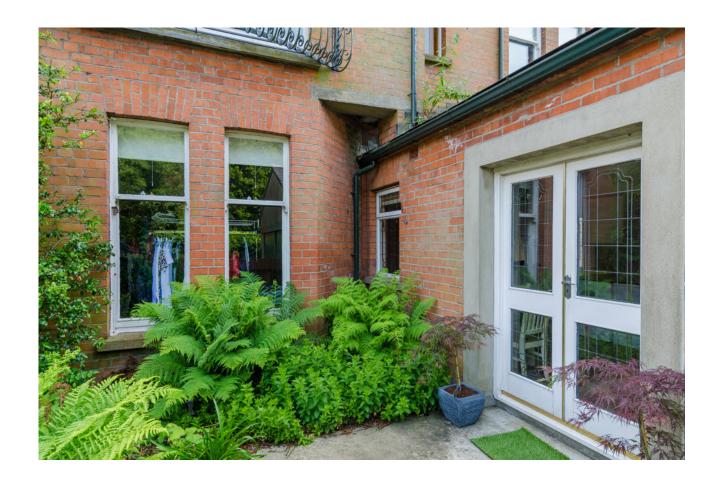

DINING ROOM OR BEDROOM (3): 17' 10" x 13' 7" (5.44m x 4.14m) Cornice ceiling, ceiling rose, picture rail, tiled fireplace, feature wooden surround.

KITCHEN: 15' 4" x 10' 9" (4.67m x 3.28m) Extensive range of high and low level units, single drainer stainless steel 1.5 bowl sink unit, Neff oven, 4 ring ceramic hob, extractor hood, plumbed for washing machine, integrated dishwasher, part tiled walls, low voltage spotlights, integrated fridge/freezer. Feature stained glass windows. Door to rear yard, door to rear garden.

## Outside

REAR YARD: Boiler house, oil fired boiler, door to . . .

ATTACHED GARAGE 19' 2" x 8' 7" (5.84m x 2.62m) Oil

Management company
Flat rentals.