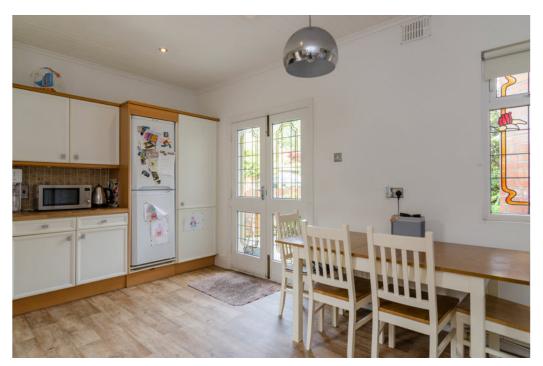

DINING ROOM OR BEDROOM (3): 17' 10" x 13' 7" (5.44m x 4.14m) Cornice ceiling, ceiling rose, picture rail, tiled fireplace, feature wooden surround.

KITCHEN: 15' 4" x 10' 9" (4.67m x 3.28m) Extensive range of high and low level units, single drainer stainless steel 1.5 bowl sink unit, Neff oven, 4 ring ceramic hob, extractor hood, plumbed for washing machine, integrated dishwasher, part tiled walls, low voltage spotlights, integrated fridge/freezer. Feature stained glass windows. Door to rear yard, door to rear garden.