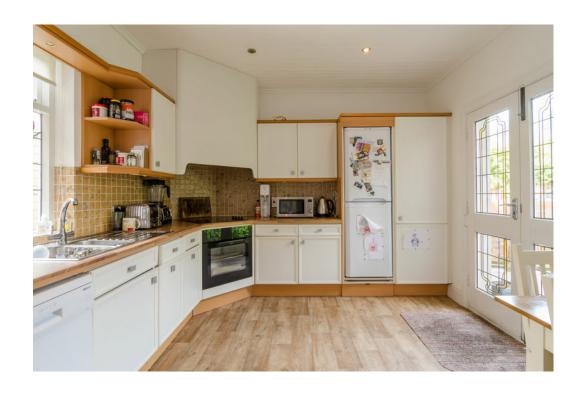

DINING ROOM OR BEDROOM (3): 17' 10" x 13' 7" (5.44m x 4.14m) Cornice ceiling, ceiling rose, picture rail, tiled fireplace, feature wooden surround.

KITCHEN: 15' 4" x 10' 9" (4.67m x 3.28m) Extensive range of high and low level units, single drainer stainless steel 1.5 bowl sink unit, Neff oven, 4 ring ceramic hob, extractor hood, plumbed for washing machine, integrated dishwasher, part tiled walls, low voltage spotlights, integrated fridge/freezer. Feature stained glass windows. Door to rear yard, door to rear garden.