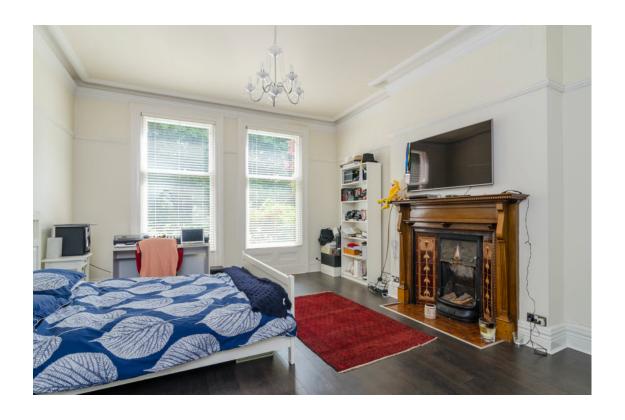

BEDROOM (1): 12' 9"  $\times$  11' 2" (3.89m  $\times$  3.4m) Ceiling rose, cornice ceiling, picture rail, original oak fireplace with tiled inset.