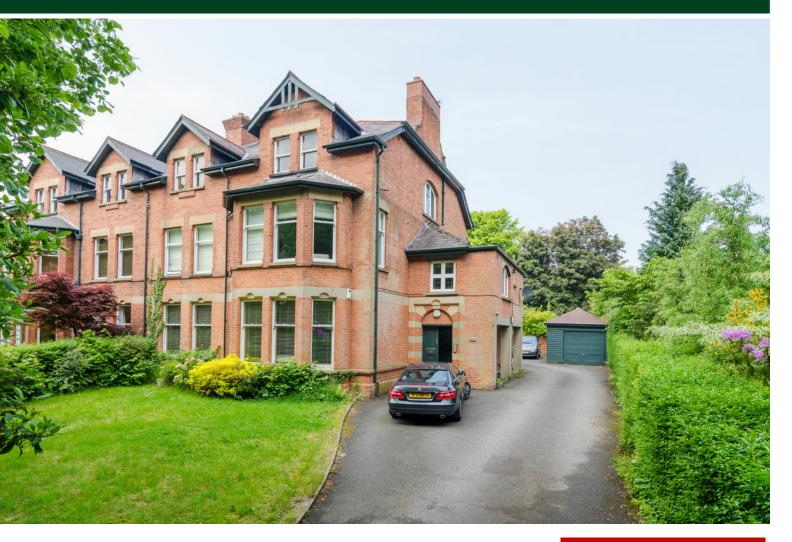

# TEMPLETON ROBINSON

This superb ground floor apartment in a magnificent Victorian Residence, converted into 3 apartments, has retained many of the features associated with a property of this era, including sash windows, cornice ceilings and parquet flooring.

Situated in a much sought after, prestigious tree lined park, this tasteful and well presented apartment benefits from a very bright south facing living room, master bedroom with shower room ensuite, as well as a further two bedrooms, one of which is currently used as a dining room. In addition, the apartment has a detached garage together with a south facing, front garden and enclosed patio.

# Offers Over £325,000

32A Cadogan Park, Malone, Belfast, BT9 6HH

Viewing by appointment with & through agent 028 9066 3030

- Bright and spacious Ground Floor Apartment within Victorian Residence
- Bright and Spacious South Facing Living Room with Parquet Flooring
- Separate Dining Room or Bedroom 3
- Modern fitted Kitchen with Range of Built-in Appliances Double Doors to Rear Patio Gardens
- 2 Bedrooms, Master Bedroom with Ensuite Shower Room
- Oil Fired Central Heating/Original Sash windows
- Beautifully Maintained Enclosed Front Gardens in Lawns
- Detached Garage
- Extremely Sought After and Convenient Location within Walking Distance of Local Shops and Restaurants on the Lisburn Road