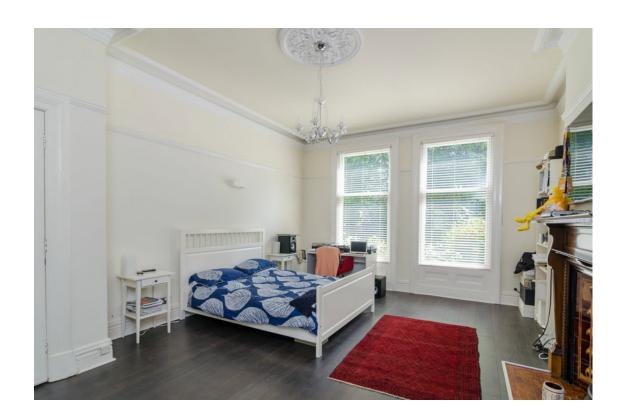

BEDROOM (1): 12' 9"  $\times$  11' 2" (3.89m  $\times$  3.4m) Ceiling rose, cornice ceiling, picture rail, original oak fireplace with tiled inset.