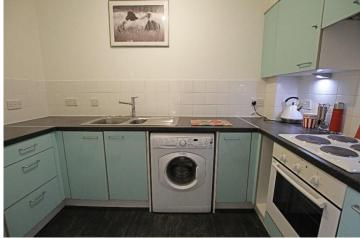

#### **KITCHEN**

Fitted with a range of high quality base and eye level units with integrated oven and four ring hob, space for washing machine and fridge freezer, 1<sup>1</sup>/<sub>2</sub> bowl ceramic sink inset to solid wood work surfaces.