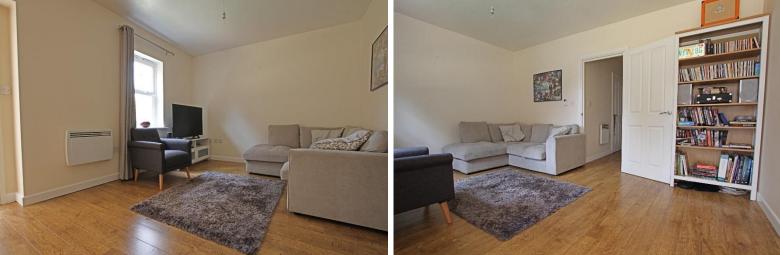

# LIVING ROOM / DINING ROOM

Continuation of wooden flooring with spacious open plan living. Double glazed windows to front aspect.