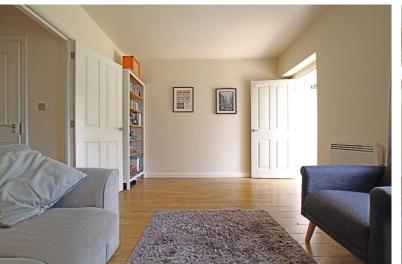

# LIVING ROOM / DINING ROOM

Continuation of wooden flooring with spacious open plan living. Double glazed windows to front aspect.