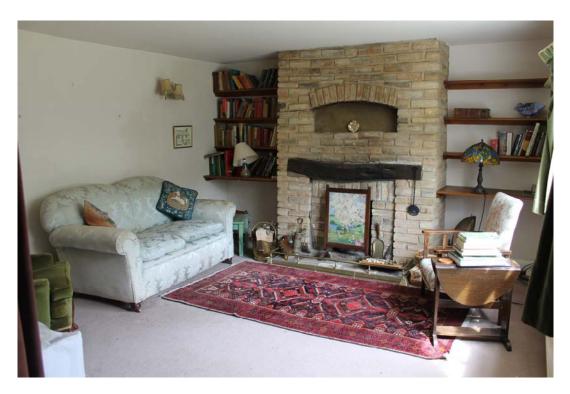

## *Sitting Room* 15'2 x 12'2 (4.62m x 3.71m)

With central fireplace on brick hearth with open fire and bressumer beam above and flanking shelving. Twin panel radiator. Four wall light points and outlook to the front garden.