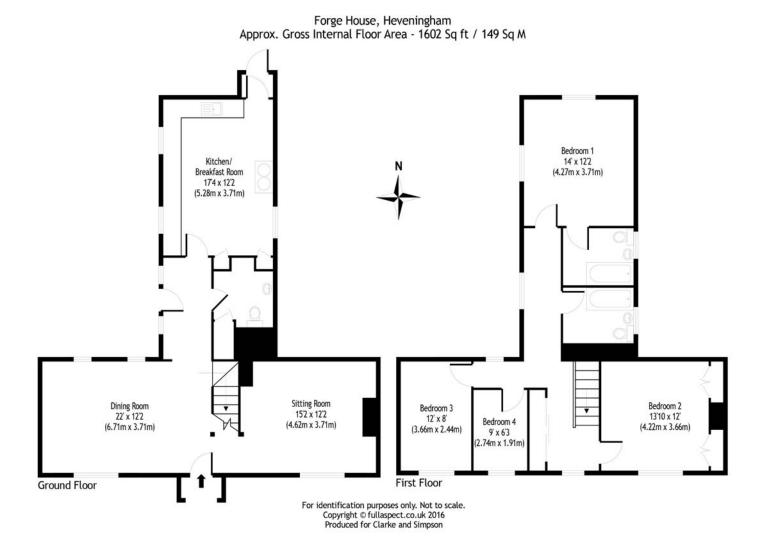

Entrance hall, sitting room, dining room, kitchen/breakfast room and cloakroom.

Four first floor bedrooms, en-suite bathroom and family bathroom. Lovely gardens.

Excellent brick and tile barn/garage and parking.

## Description

Forge House is believed to date from the 17th Century and was the village forge. Originally three cottages it has been converted over time to a single dwelling. It has colourwashed elevations under a pantiled roof. The property offers spacious and flexible accommodation including a kitchen/breakfast room, sitting room, dining room and cloakroom on the ground floor, together with four bedrooms, an en-suite bathroom and a family bathroom on the first floor. The property was modernised and extended in the 1970s but would now benefit from some further improvement to the kitchen and bathroom facilities.

# The Accommodation

The House

**Ground Floor** Fully glazed entrance door into the

## Entrance Hall

With a twin panelled radiator and door to the

#### Cloakroom

With low flush WC, hand wash basin and built in **Airing Cupboard** housing the lagged hot water cylinder and slatted shelving.

From the Entrance Hall a pine doorway leads into the

## *Kitchen/Breakfast Room* 17'4 x 12'2 (5.28m x 3.71m)

Fitted with base and wall cabinets and with surface incorporating a one and a half bowl sink unit with mixer tap over. There is space and plumbing for a dishwasher and washing machine, and space for a range style cooker and tall fridge freezer. Twin panel radiator and two built-in cupboards. Part glazed door to the

# Rear Lobby

Providing access to the garden.

From the Entrance Hall an open doorway leads into the

## *Dining Room* 22' x 12'2 (6.71m x 3.71m)

With exposed ceiling timbers and open tread stairs to the first floor. Part glazed door to the outside and twin panel radiator. The Dining Room is open plan with the

## *Sitting Room* 15'2 x 12'2 (4.62m x 3.71m)

With central fireplace on brick hearth with open fire and bressumer beam above and flanking shelving. Twin panel radiator. Four wall light points and outlook to the front garden.

## First Floor

#### Landing

With built in storage cupboards with sliding doors and hanging rail. Radiator. An Inner Landing, also with radiator. Doors off to

## *Bedroom One* 14' x 12'2 (4.27. x 3.71m)

A double aspect room with views over the gardens. Door to

## En-suite Bathroom

Coloured suite with panelled bath in tiled surround, pedestal handwash basin, low flush WC and radiator.

From the Landing further doors provide access to

## *Bedroom Two* 13'10 x 12' (4.22m x 3.66m)

A good sized room with twin panel radiator and built in wardrobe cupboards with louvred doors. Outlook over the front garden and village street.

#### Bathroom

With coloured suite of panelled bath in tile surround, pedestal hand wash basin, low flush WC and radiator. Access to loft.

*Bedroom Three* 12' x 8' (3.66m x 2.44m) With outlook over the village street. Radiator.

*Bedroom Four* 9' x 6'3 (2.74 m x 1.91 m) A single bedroom with radiator.