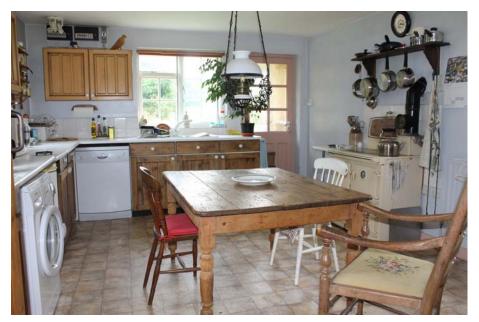

## *Kitchen/Breakfast Room* 17'4 x 12'2 (5.28m x 3.71m)

Fitted with base and wall cabinets and with surface incorporating a one and a half bowl sink unit with mixer tap over. There is space and plumbing for a dishwasher and washing machine, and space for a range style cooker and tall fridge freezer. Twin panel radiator and two built-in cupboards. Part glazed door to the