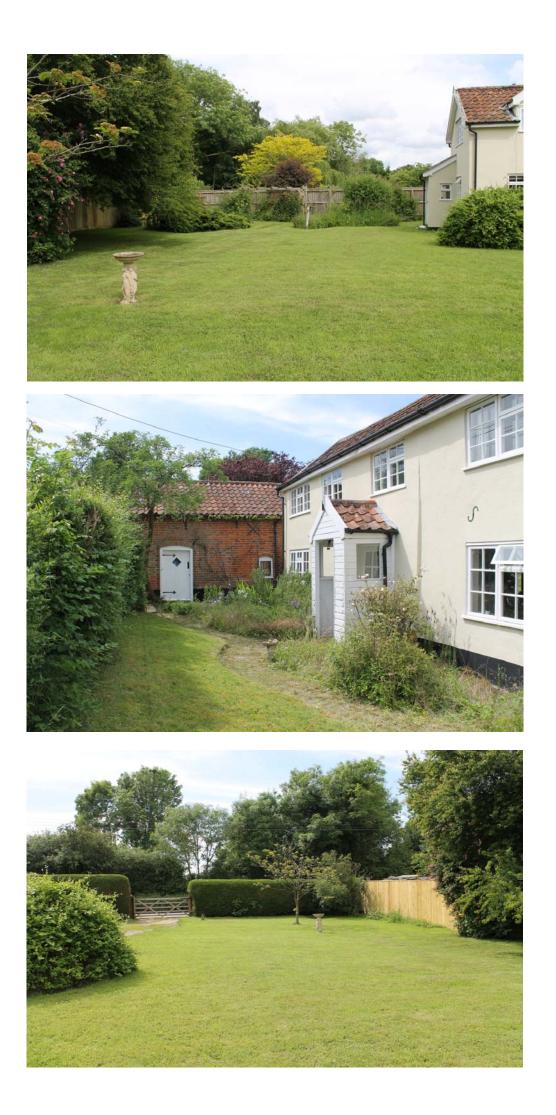

## Outside

The house is approached through a five bar gate leading to the drive and parking.

The good sized gardens are laid to lawn, interspersed with mature rose trees and established shrubs. It is bordered by high hedges and timber fencing. The front garden is also laid to grass with established hedging.

There is a **brick barn/garage** under a tiled roof measuring 28'7 x 12'7 with original brick floor, door to the outside, stairs to a loft storage area and window to the front. The barn is ideal for substantial storage, but also large enough to house a workshop area and car and has potential for conversion, subject to planning. The barn also houses the oil fired boiler. The two oil storage tanks, each with a capacity of 1000 litres can be found to the side of the barn.