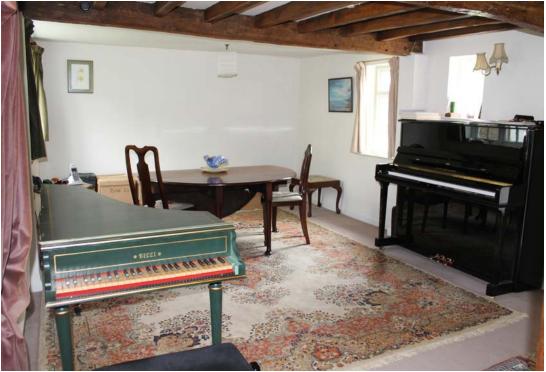

## *Dining Room* 22' x 12'2 (6.71m x 3.71m)

With exposed ceiling timbers and open tread stairs to the first floor. Part glazed door to the outside and twin panel radiator. The Dining Room is open plan with the