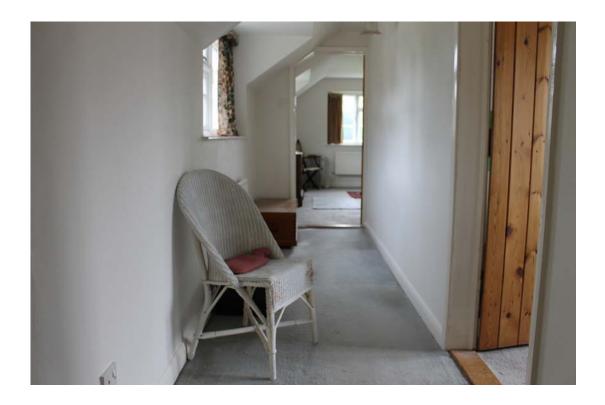

## Entrance Hall

With a twin panelled radiator and door to the

#### Landing

With built in storage cupboards with sliding doors and hanging rail. Radiator. An Inner Landing, also with radiator. Doors off to