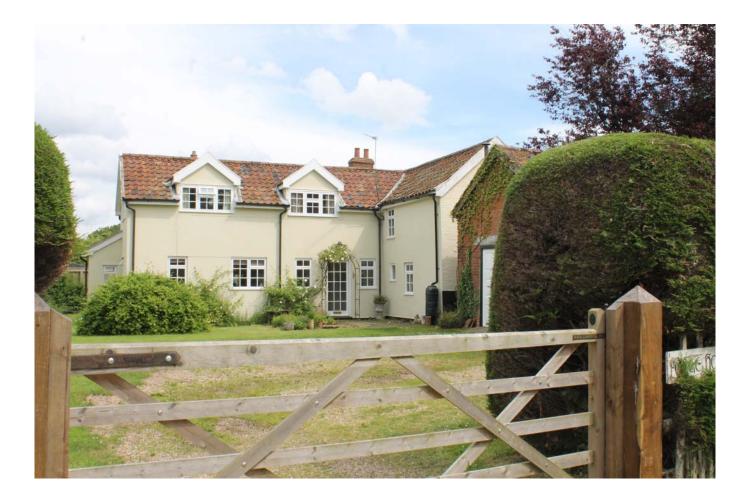

A four bedroom family home, now requiring some refurbishment, situated in the pretty village of Heveningham.

Guide Price £375,000 Freehold Ref: P5569/W

Forge House The Street Heveningham Suffolk **IP19 0EP** 

## Description

Forge House is believed to date from the 17th Century and was the village forge. Originally three cottages it has been converted over time to a single dwelling. It has colourwashed elevations under a pantiled roof. The property offers spacious and flexible accommodation including a kitchen/breakfast room, sitting room, dining room and cloakroom on the ground floor, together with four bedrooms, an en-suite bathroom and a family bathroom on the first floor. The property was modernised and extended in the 1970s but would now benefit from some further improvement to the kitchen and bathroom facilities.

## Outside

The house is approached through a five bar gate leading to the drive and parking.

The good sized gardens are laid to lawn, interspersed with mature rose trees and established shrubs. It is bordered by high hedges and timber fencing. The front garden is also laid to grass with established hedging.