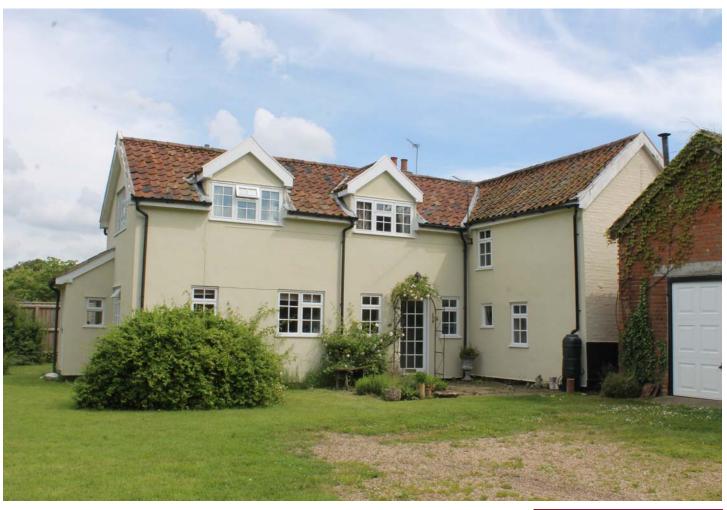

A four bedroom family home, now requiring some refurbishment, situated in the pretty village of Heveningham.

Guide Price £375,000 Freehold Ref: P5569/W

Forge House The Street Heveningham Suffolk **IP19 0EP** 

## Description

Forge House is believed to date from the 17th Century and was the village forge. Originally three cottages it has been converted over time to a single dwelling. It has colourwashed elevations under a pantiled roof. The property offers spacious and flexible accommodation including a kitchen/breakfast room, sitting room, dining room and cloakroom on the ground floor, together with four bedrooms, an en-suite bathroom and a family bathroom on the first floor. The property was modernised and extended in the 1970s but would now benefit from some further improvement to the kitchen and bathroom facilities.