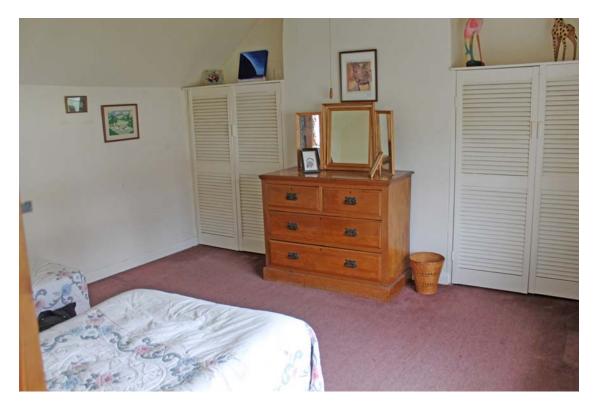

## *Bedroom Two* 13'10 x 12' (4.22m x 3.66m)

A good sized room with twin panel radiator and built in wardrobe cupboards with louvred doors. Outlook over the front garden and village street.