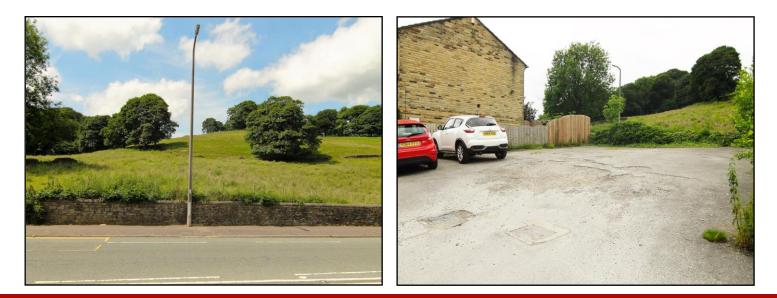

#### **Outside:**

There is a small garden to the front with mixture of bushes and shrubs and gated access onto Burnley Road. To the rear can be found an enclosed flagged yard with walkway leading to the allocated parking area.