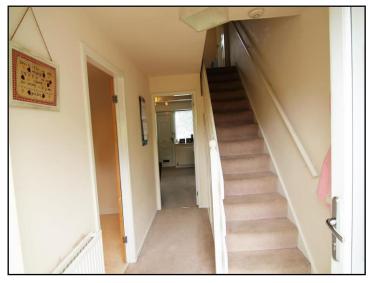

#### Hallway

Having a staircase rising to the first floor with understairs storage cupboard, single central heating radiator and access into the dining kitchen.

#### Landing

Having a pull down ladder giving access to the part boarded loft space.