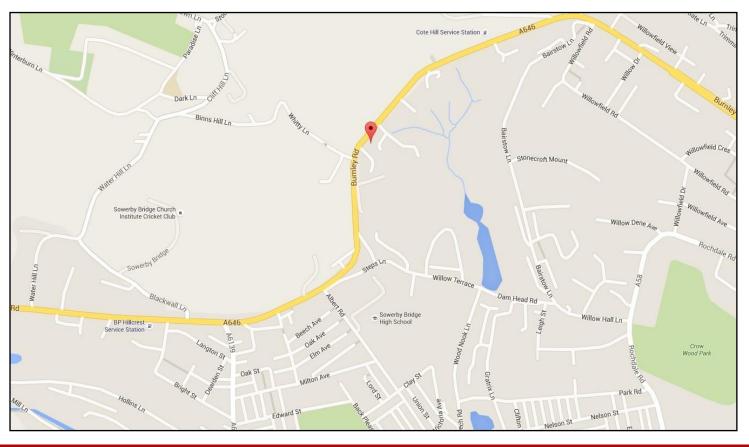

# Directions

Proceed out of Sowerby Bridge along Wharf Street and at the traffic lights with Tuel Lane turn left and proceed up the hill towards Burnley Road at the main road junction turn right and proceed towards Halifax for approximately 1/2 mile where the property will be found on your right identified by our 'For Sale' board.