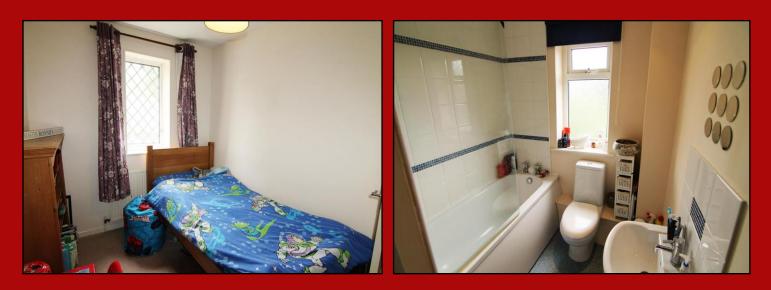

### Bedroom Three 7'2" x 6'8" (2.18m x 2.03m)

Having a window to the front elevation and a single central heating radiator.

#### Bathroom

Furnished with a three piece white suite comprising of panelled bath with shower unit over, pedestal wash hand basin and low flush wc. There is a built in storage cupboard housing the combination boiler, window to the rear elevation and single central heating radiator.