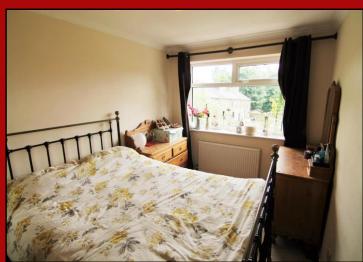

# Bedroom One 13'6" x 8'2" (4.11m x 2.49m)

Having a window to the rear elevation and single central heating radiator.

# Bedroom Two 9'8" x 8'2" (2.95m x 2.49m)

Having a window to front elevation enjoying the open views and a single central heating radiator.

### Bedroom Three 7'2" x 6'8" (2.18m x 2.03m)

Having a window to the front elevation and a single central heating radiator.