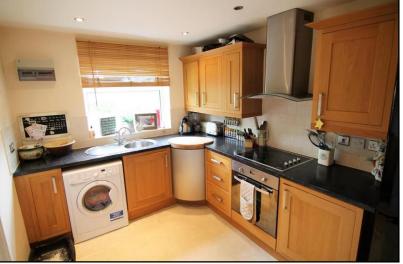

#### Dining Kitchen 11'6" x 8'4" (3.51m x 2.54m)

Fitted with a range of modern matching wall and base units with complementary laminated working surfaces over inset into which is a stainless steel sink unit with mixer tap and a 4 ring electric hob with contemporary stainless steel and glass extractor canopy above and built in electric oven beneath. There is space and plumbing for an automatic washing machine, ceiling spotlights, tiled splashbacks, window to the rear elevation and single central heating radiator.