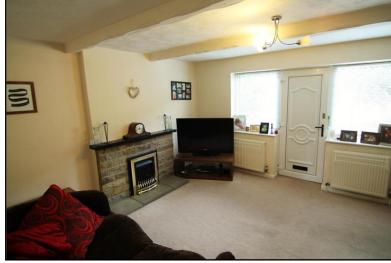

# Lounge 14'4" x 12'6" (4.37m x 3.81m)

Having a modern stone fireplace surround with coal effect gas fire, two central heating radiators, windows to the front elevation and a PVCu exterior door giving access to the front elevation.