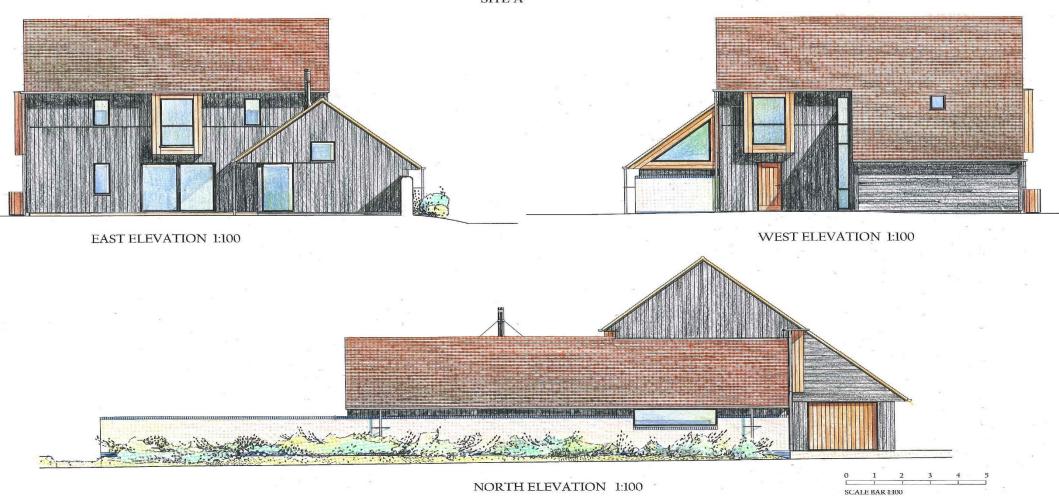

#### DESCRIPTION

A wonderful opportunity to build your own dream home. The Building Plot is offered for sale with full planning permission to erect a 2,000 Sq Ft (approx) characterful home with open planning family living over two floors.

The accommodation offers flexibility with a ground floor bedroom in addition to the further three bedrooms including master suite on the first floor. Everything has been thought of from fitted wardrobes in each bedroom to the first floor utility room to make even the smallest chores a little easier. Along with a planned wood burner to the main living room and a separate media room the plans offer a great opportunity for its purchaser