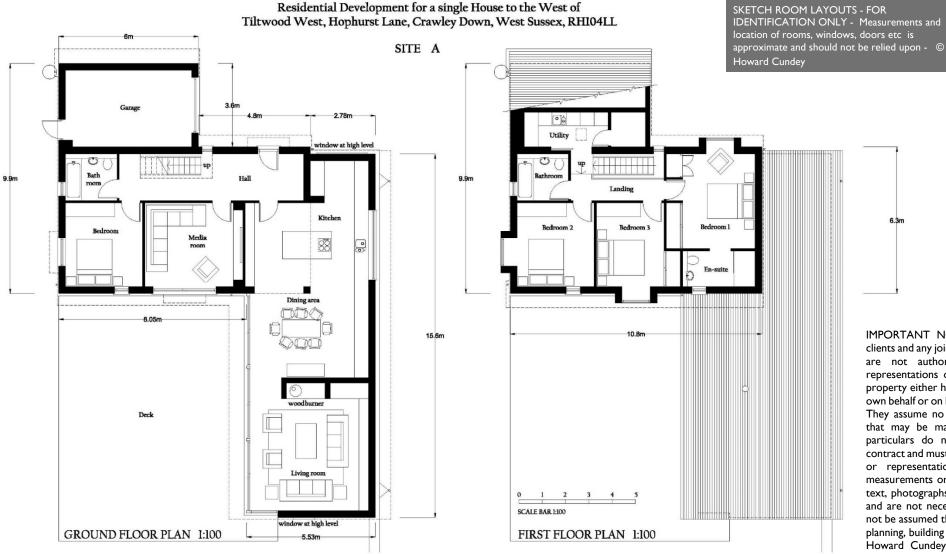

#### DESCRIPTION

A wonderful opportunity to build your own dream home. The Building Plot is offered for sale with full planning permission to erect a 2,000 Sq Ft (approx) characterful home with open planning family living over two floors.

The accommodation offers flexibility with a ground floor bedroom in addition to the further three bedrooms including master suite on the first floor. Everything has been thought of from fitted wardrobes in each bedroom to the first floor utility room to make even the smallest chores a little easier. Along with a planned wood burner to the main living room and a separate media room the plans offer a great opportunity for its purchaser