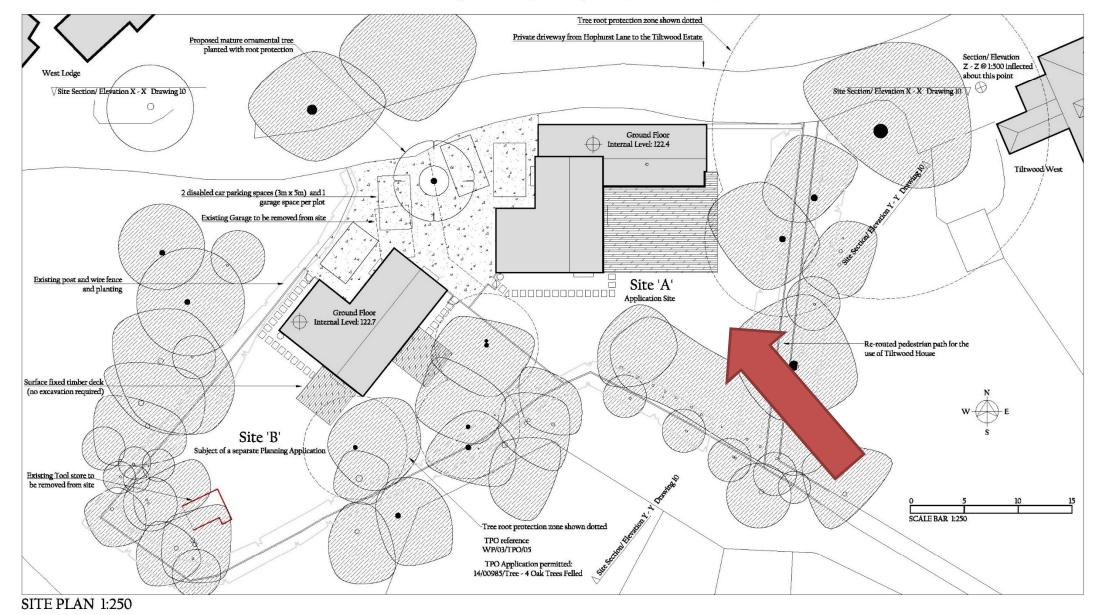

Details of the planning can be accessed via the Mid Sussex District Council Website Planning Reference DM/15/4478

Viewing is strictly by appointment only

### ROUTE TO VIEW

From the north, proceed on the A22 until reaching the traffic lights at the Travel Inn Hotel at Felbridge. Turn right onto the Copthome Road (A264) and after 200 yards bear left into the Crawley Down Road. Follow this road into the village and the property will be found on the right-hand side shortly after the Haven Centre. Alternatively, from the M23, leave at Junction 10 and head in an easterly direction on the A264 (signposted East Grinstead). Carry straight on at the first roundabout, passing the Copthome Hotel on the right and continue until reaching the next roundabout with the Dukes Head Public House directly in front of you. Turn right onto the B2028 and after some distance take the first turning on the left into Sandy Lane. Continue to the far end of the road, turn left into Hophurst Lane (by the war memorial) and after a short distance on the left hand side you will see the entrance to Tiltwood West on the left hand side enter via the private driveway and the plot is situated on the right hand side just before the main house.