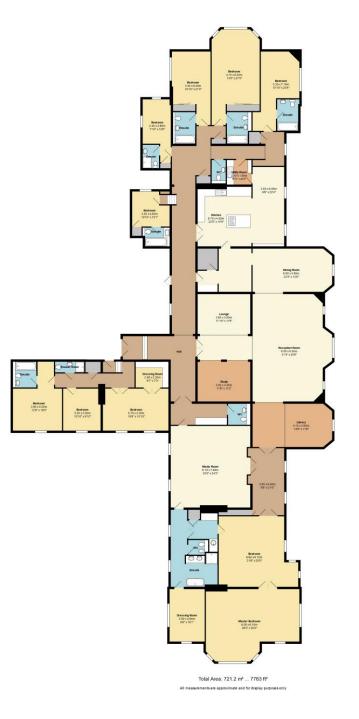

## £25,000 per week

A rare opportunity to rent one of London's largest and most spectacular apartments within this prestigious Grade II Listed development, based in the heart of South Kensington.

This stunning family residence covers 7763 Sq Ft of substantial, high specification and bespoke designed living accommodation. Offering high ceilings throughout and comprising seven extensive reception rooms and entertaining space, eight bedrooms all with en-suites, climate control, lutron lighting, two Kitchens, two dining rooms, a billiard room, library, two cloakrooms, a large utility room and a further two guest/staff rooms.