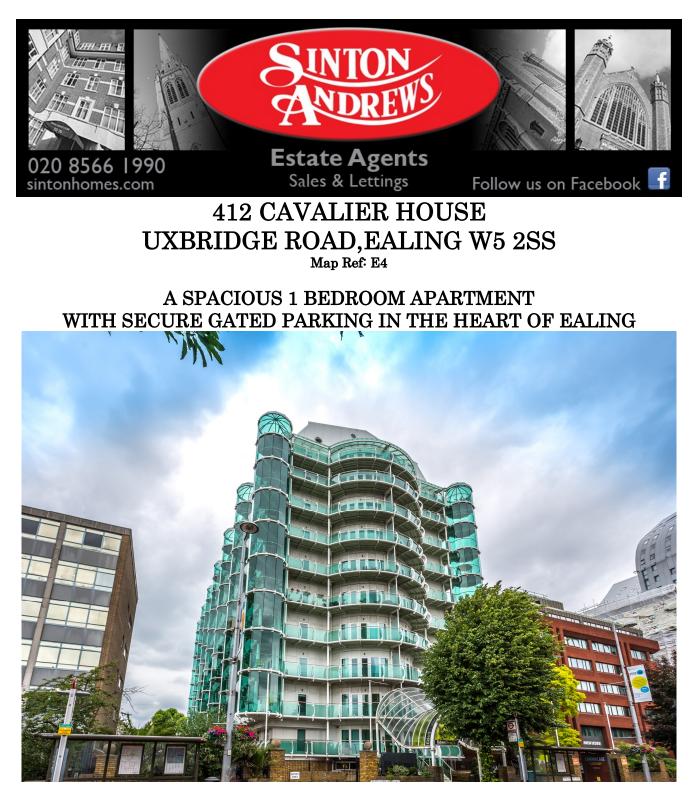

Superbly located, only a short stroll from Ealing Broadway Town Centre and Station beyond [District & Central line tubes plus mainlines to Heathrow and Paddington, with Crossrail arriving soon]. This spacious apartment has been the home of our client for many years and has been lovingly maintained and cared for during that time.

Located on the 4<sup>th</sup> floor of this iconic development, with lifts servicing all levels. This incredibly large one bedroom apartment has an open plan living/dining area with a modern fitted kitchen, a spacious double bedroom and a swish family bathroom. Presented in excellent condition, with hard wood flooring throughout and benefitting from a modern combination heating/air conditioning system. The flat also benefits from secure gated parking and use of the large communal roof terrace. The accommodation is described in more detail as follows: