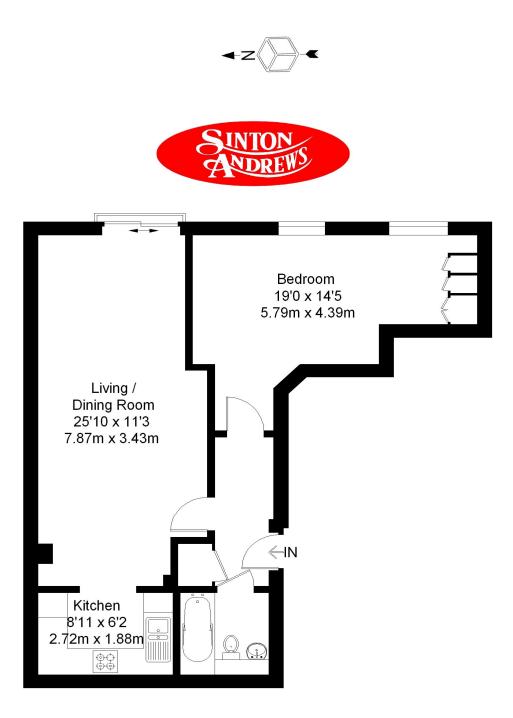

# 412 Cavalier House Uxbridge Road Ealing W5

Approximate Gross Internal Area 625 sq ft / 58.1 sq m

### **Fourth Floor**

Cube Property Marketing © 2016 Illustration for identification purposes only, measurements are approximate, not to scale.

#### 412 CAVALIER HOUSE, W5 2SS

| LIVING & DINING ROOM | 25'10 x 11'3 [7.87m x 3.43m] Large double glazed window with "Juliet Balcony." Air conditioning & warm air heating system. Hardwood flooring.                                                                                                                                      |
|----------------------|------------------------------------------------------------------------------------------------------------------------------------------------------------------------------------------------------------------------------------------------------------------------------------|
| <b>KITCHEN</b> :     | Range of wall and floor cupboards with granite work surfaces plus inset<br>stainless steel sink. Inset "Neff" hob. Integrated "Neff" appliances including<br>large fridge freezer, oven and matching microwave, dishwasher & washing<br>machine. Tiled floor & tiled splash-backs. |
| BEDROOM              | 19' x 14'5 [5.79m x 4.39m] Twin double glazed windows. Fitted wardrobes.<br>Air conditioning & warm air heating system. Hardwood flooring.                                                                                                                                         |
| BATHROOM             | White suite of panelled bath with shower over. Chrome heated ladder towel rail. Pedestal wash hand basin. Low level WC. Fully tiled walls. Tiled floor.                                                                                                                            |