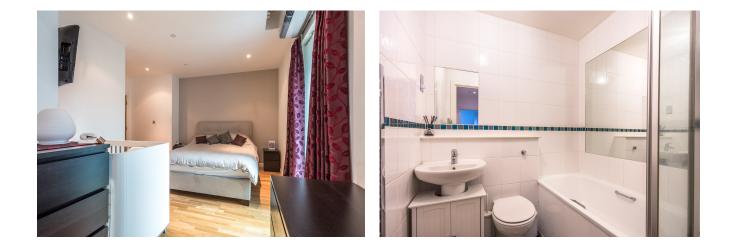

#### 412 CAVALIER HOUSE, W5 2SS

| LIVING & DINING ROOM | 25'10 x 11'3 [7.87m x 3.43m] Large double glazed window with "Juliet Balcony." Air conditioning & warm air heating system. Hardwood flooring.                                                                                                                                      |
|----------------------|------------------------------------------------------------------------------------------------------------------------------------------------------------------------------------------------------------------------------------------------------------------------------------|
| <b>KITCHEN</b> :     | Range of wall and floor cupboards with granite work surfaces plus inset<br>stainless steel sink. Inset "Neff" hob. Integrated "Neff" appliances including<br>large fridge freezer, oven and matching microwave, dishwasher & washing<br>machine. Tiled floor & tiled splash-backs. |
| BEDROOM              | 19' x 14'5 [5.79m x 4.39m] Twin double glazed windows. Fitted wardrobes.<br>Air conditioning & warm air heating system. Hardwood flooring.                                                                                                                                         |
| BATHROOM             | White suite of panelled bath with shower over. Chrome heated ladder towel rail. Pedestal wash hand basin. Low level WC. Fully tiled walls. Tiled floor.                                                                                                                            |