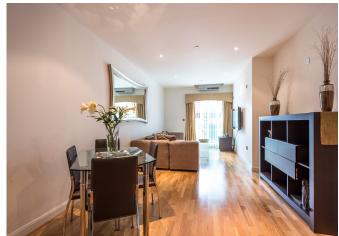

#### 412 CAVALIER HOUSE, W5 2SS

| LIVING & DINING ROOM | 25'10 x 11'3 [7.87m x 3.43m] Large double glazed window with "Juliet Balcony." Air conditioning & warm air heating system. Hardwood flooring.                                                                                                                                      |
|----------------------|------------------------------------------------------------------------------------------------------------------------------------------------------------------------------------------------------------------------------------------------------------------------------------|
| <b>KITCHEN</b> :     | Range of wall and floor cupboards with granite work surfaces plus inset<br>stainless steel sink. Inset "Neff" hob. Integrated "Neff" appliances including<br>large fridge freezer, oven and matching microwave, dishwasher & washing<br>machine. Tiled floor & tiled splash-backs. |
| BEDROOM              | 19' x 14'5 [5.79m x 4.39m] Twin double glazed windows. Fitted wardrobes.<br>Air conditioning & warm air heating system. Hardwood flooring.                                                                                                                                         |
| BATHROOM             | White suite of panelled bath with shower over. Chrome heated ladder towel rail. Pedestal wash hand basin. Low level WC. Fully tiled walls. Tiled floor.                                                                                                                            |