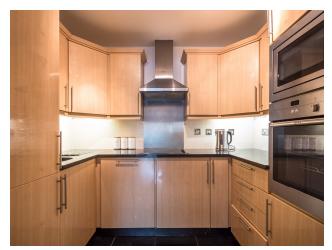

#### 412 CAVALIER HOUSE, W5 2SS

| LIVING & DINING ROOM | 25'10 x 11'3 [7.87m x 3.43m] Large double glazed window with "Juliet Balcony." Air conditioning & warm air heating system. Hardwood flooring.                                                                                                                                      |
|----------------------|------------------------------------------------------------------------------------------------------------------------------------------------------------------------------------------------------------------------------------------------------------------------------------|
| <b>KITCHEN</b> :     | Range of wall and floor cupboards with granite work surfaces plus inset<br>stainless steel sink. Inset "Neff" hob. Integrated "Neff" appliances including<br>large fridge freezer, oven and matching microwave, dishwasher & washing<br>machine. Tiled floor & tiled splash-backs. |
| BEDROOM              | 19' x 14'5 [5.79m x 4.39m] Twin double glazed windows. Fitted wardrobes.<br>Air conditioning & warm air heating system. Hardwood flooring.                                                                                                                                         |
| BATHROOM             | White suite of panelled bath with shower over. Chrome heated ladder towel rail. Pedestal wash hand basin. Low level WC. Fully tiled walls. Tiled floor.                                                                                                                            |