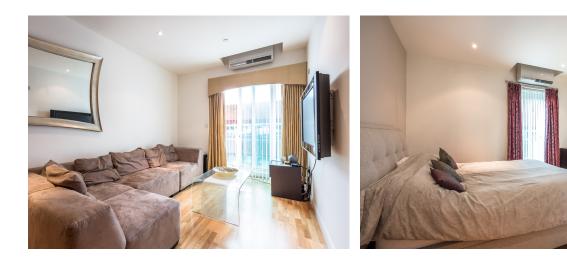

#### 412 CAVALIER HOUSE, W5 2SS

| LIVING & DINING ROOM | 25'10 x 11'3 [7.87m x 3.43m] Large double glazed window with "Juliet Balcony." Air conditioning & warm air heating system. Hardwood flooring.                                                                                                                                      |
|----------------------|------------------------------------------------------------------------------------------------------------------------------------------------------------------------------------------------------------------------------------------------------------------------------------|
| <b>KITCHEN</b> :     | Range of wall and floor cupboards with granite work surfaces plus inset<br>stainless steel sink. Inset "Neff" hob. Integrated "Neff" appliances including<br>large fridge freezer, oven and matching microwave, dishwasher & washing<br>machine. Tiled floor & tiled splash-backs. |
| BEDROOM              | 19' x 14'5 [5.79m x 4.39m] Twin double glazed windows. Fitted wardrobes.<br>Air conditioning & warm air heating system. Hardwood flooring.                                                                                                                                         |
| BATHROOM             | White suite of panelled bath with shower over. Chrome heated ladder towel rail. Pedestal wash hand basin. Low level WC. Fully tiled walls. Tiled floor.                                                                                                                            |