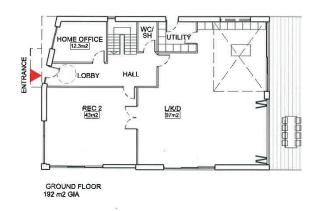

## ENTRANCE HOME OFFICE HALL REC 2 44n12 8888 GROUND FLOOR 190 m2 GIA

FRONT ELEVATION