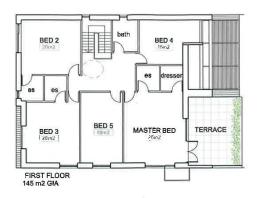

## ENTRANCE HOME OFFICE HALL REC 2 44n12 8888 GROUND FLOOR 190 m2 GIA

FRONT ELEVATION