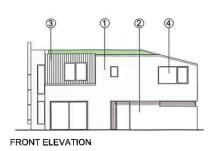

#### **MATERIALS**

- 1. Horizontal timber cladding
- 2. White render
- 3. Slate roof tiles
- 4. Aluminium framed windows
- 5. External timber louvres
- 6. Photovoltaic panels
- 7. Stainless steel chimney flue
- 8. Glass balustrade with metal handrail

2 4 6 10

Planning Application December 2012

36-37 Featherstone Street, London EC1Y 8QZ

GML Architects

HOUSE 3

Tel: 020 7490 4299 Fax: 020 7490 4299 Info@gmlarchilects.co.uk
1:200 @A3 3665/123

1:200 @A3 1:100 @A1