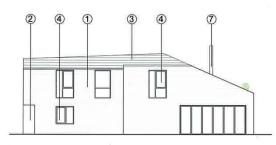

#### **MATERIALS**

- 1. Horizontal timber cladding
- 2. White render
- 3. Slate roof tiles
- 4. Aluminium framed windows
- 5. External timber louvres
- 6. Photovoltaic panels
- 7. Stainless steel chimney flue
- 8. Glass balustrade with metal handrail