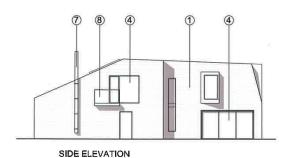

#### **MATERIALS**

- 1. Horizontal timber cladding
- 2. White render
- 3. Slate roof tiles
- 4. Aluminium framed windows
- 5. External timber louvres
- 6. Photovoltaic panels
- 7. Stainless steel chimney flue
- 8. Glass balustrade with metal handrail