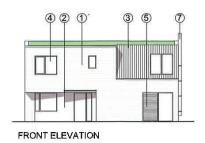

## ENTRANCE HOME OFFICE HALL REC 2 44n12 8888 GROUND FLOOR 190 m2 GIA

FRONT ELEVATION

#### **MATERIALS**

- 1. Horizontal timber cladding
- 2. White render
- 3. Slate roof tiles
- 4. Aluminium framed windows
- 5. External timber louvres
- 6. Photovoltaic panels
- 7. Stainless steel chimney flue
- 8. Glass balustrade with metal handrail