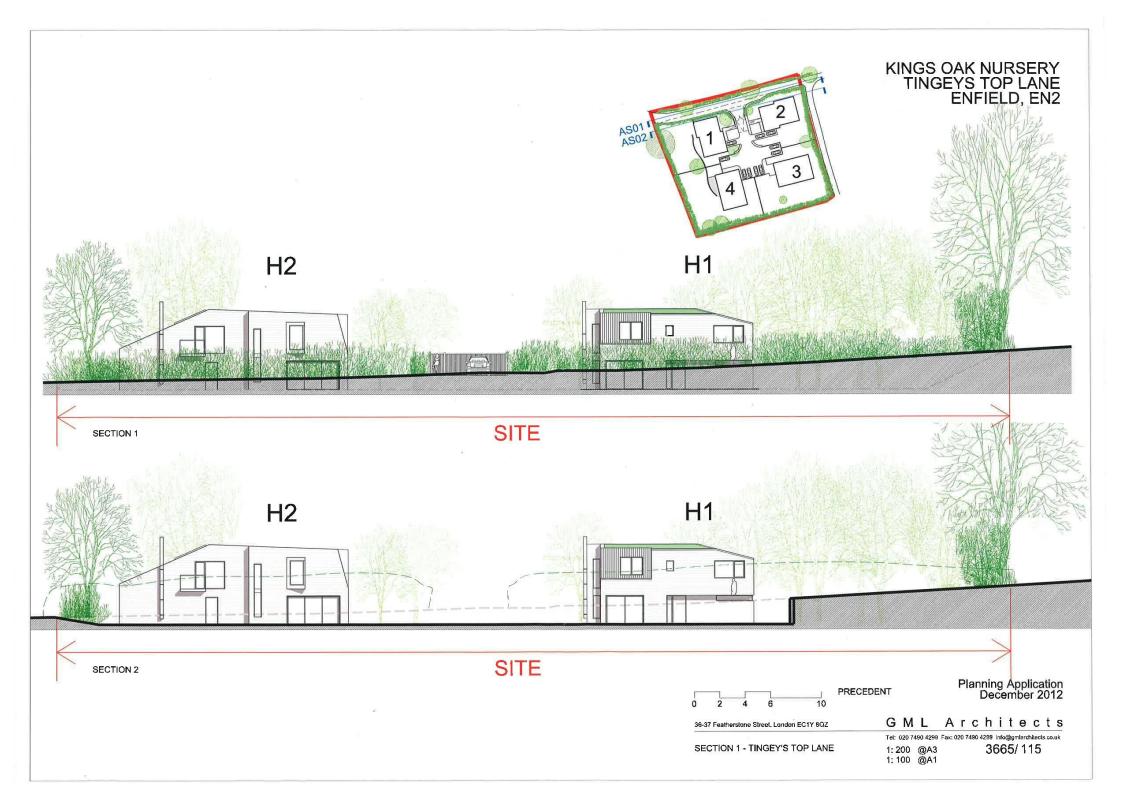

Kings Oak Nursery, Tingeys Top Lane
Crews Hill, Hertfordshire, EN2 9BJ
Offers in excess of £2,000,000,Freehold



Tel: 0208 441 9555

Email: newhomes@statons.com



**Existing View** 



Outlines of poposed buildings

Planning Application December 2012 An excellent opportunity to acquire a redevelopment site of circa 1 acre for which we understand that planning permission has been granted (subject to the signing of the \$106\$ agreement) to construct  $4 \times 5$  bedroom detached properties.

The site sits in an elevated position with views around the Crews Hill area and is located within easy reach of Crews Hill mainline station which offers excellent access to Moorgate.

A copy of the planning application and plans are available upon request.











## ENTRANCE HOME OFFICE HALL REC 2 44n12 8888 GROUND FLOOR 190 m2 GIA















FRONT ELEVATION

# KINGS OAK NURSERY TINGEYS TOP LANE ENFIELD, EN2

#### **MATERIALS**

- 1. Horizontal timber cladding
- 2. White render
- 3. Slate roof tiles
- 4. Aluminium framed windows
- 5. External timber louvres
- 6. Photovoltaic panels
- 7. Stainless steel chimney flue
- 8. Glass balustrade with metal handrail

Planning Application December 2012

36-37 Featherstone Street, London EC1Y 8QZ

HOUSE 1

GML Architects Tel: 020 7490 4299 Fax: 020 7490 4299 Info@gmlarchitects.co.uk

1:200 @A3 1:100 @A1

3665/121

# KINGS OAK NURSERY TINGEYS TOP LANE ENFIELD, EN2













#### **MATERIALS**

- 1. Horizontal timber cladding
- 2. White render
- 3. Slate roof tiles
- 4. Aluminium framed windows
- 5. E