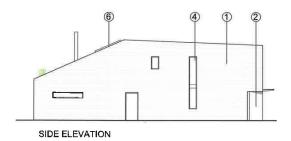

#### **MATERIALS**

- 1. Horizontal timber cladding
- 2. White render
- 3. Slate roof tiles
- 4. Aluminium framed windows
- 5. External timber louvres
- 6. Photovoltaic panels
- 7. Stainless steel chimney flue
- 8. Glass balustrade with metal handrail

2 4 6 10

Planning Application December 2012

36-37 Featherstone Street, London EC1Y 8QZ

GML Architects

HOUSE 3

Tel: 020 7490 4299 Fax: 020 7490 4299 Info@gmlarchilects.co.uk
1:200 @A3 3665/123

1:200 @A3 1:100 @A1