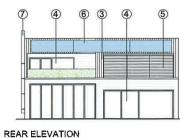

#### **MATERIALS**

- 1. Horizontal timber cladding
- 2. White render
- 3. Slate roof tiles
- 4. Aluminium framed windows
- 5. External timber louvres
- 6. Photovoltaic panels
- 7. Stainless steel chimney flue
- 8. Glass balustrade with metal handrail

Planning Application December 2012

36-37 Featherstone Street, London EC1Y 8QZ

GML Architects Tel: 020 7490 4299 Fax: 020 7490 4299 Info@gmlarchitects.co.uk

3665/122

HOUSE 2

1:200 @A3 1:100 @A1