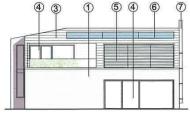

#### **MATERIALS**

- 1. Horizontal timber cladding
- 2. White render
- 3. Slate roof tiles
- 4. Aluminium framed windows
- 5. External timber louvres
- 6. Photovoltaic panels
- 7. Stainless steel chimney flue
- 8. Glass balustrade with metal handrail