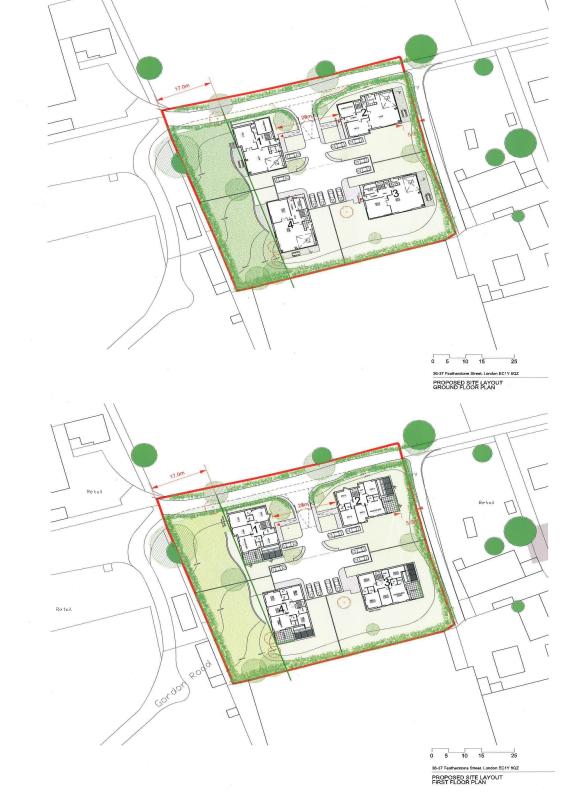

Planning Application December 2012 An excellent opportunity to acquire a redevelopment site of circa 1 acre for which we understand that planning permission has been granted (subject to the signing of the \$106\$ agreement) to construct  $4 \times 5$  bedroom detached properties.

The site sits in an elevated position with views around the Crews Hill area and is located within easy reach of Crews Hill mainline station which offers excellent access to Moorgate.

A copy of the planning application and plans are available upon request.