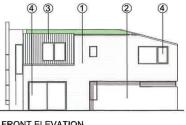

#### **MATERIALS**

- 1. Horizontal timber cladding
- 2. White render
- 3. Slate roof tiles
- 4. Aluminium framed windows
- 5. External timber louvres
- 6. Photovoltaic panels
- 7. Stainless steel chimney flue
- 8. Glass balustrade with metal handrail