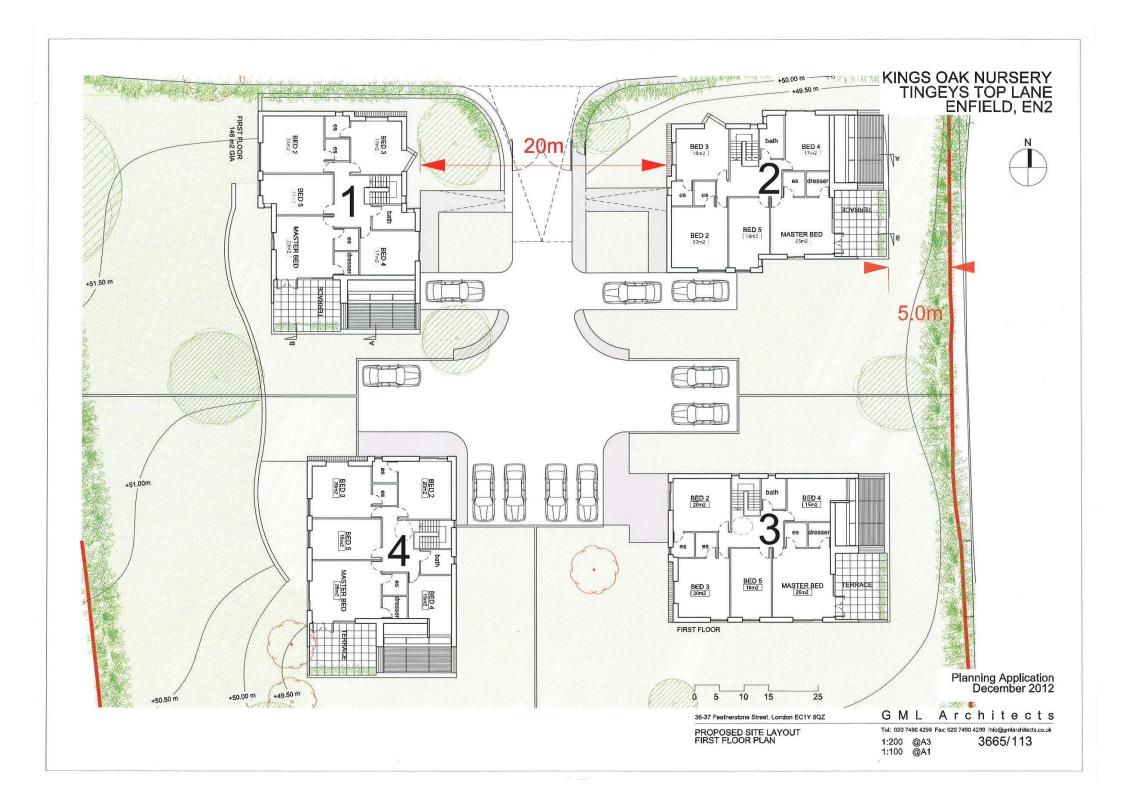

Planning Application December 2012 An excellent opportunity to acquire a redevelopment site of circa 1 acre for which we understand that planning permission has been granted (subject to the signing of the \$106\$ agreement) to construct  $4 \times 5$  bedroom detached properties.

The site sits in an elevated position with views around the Crews Hill area and is located within easy reach of Crews Hill mainline station which offers excellent access to Moorgate.

A copy of the planning application and plans are available upon request.

# KINGS OAK NURSERY TINGEYS TOP LANE ENFIELD, EN2