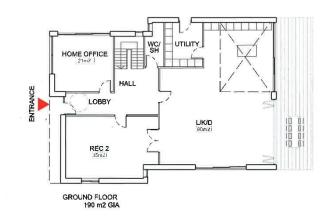

## ENTRANCE HOME OFFICE HALL REC 2 44n12 8888 GROUND FLOOR 190 m2 GIA

FRONT ELEVATION