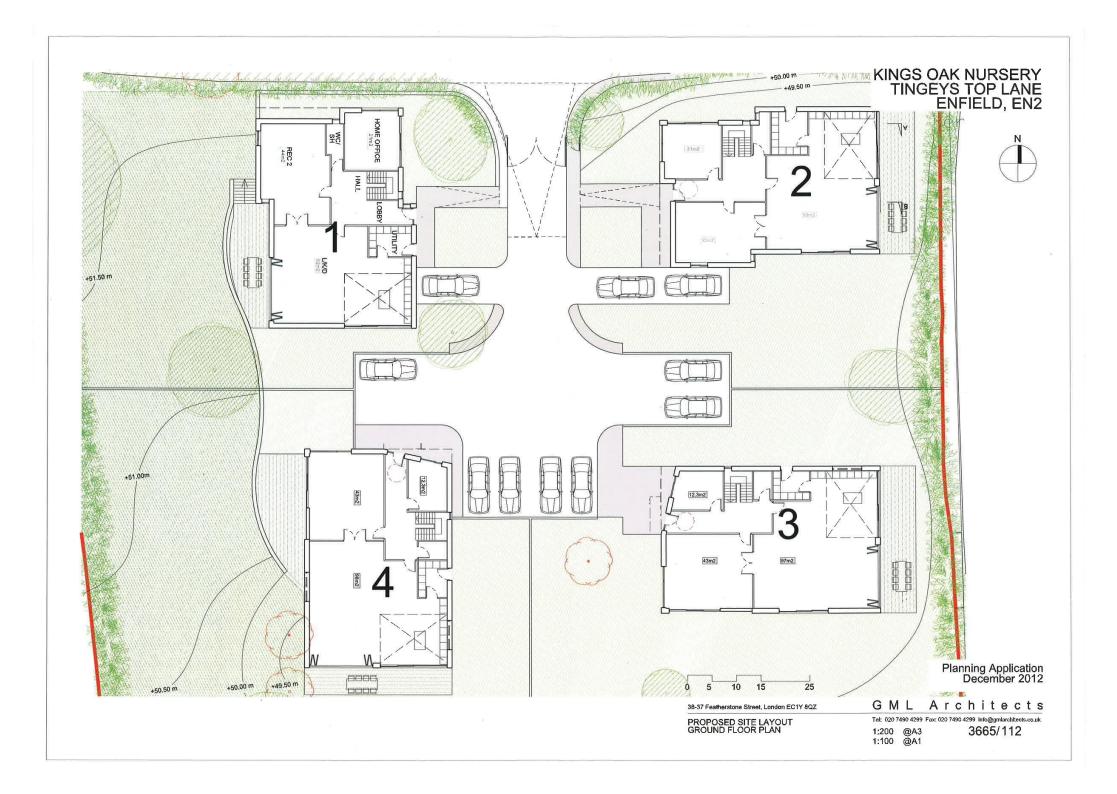

## ENTRANCE HOME OFFICE HALL REC 2 44n12 8888 GROUND FLOOR 190 m2 GIA

FRONT ELEVATION

# KINGS OAK NURSERY TINGEYS TOP LANE ENFIELD, EN2

Planning Application December 2012

36-37 Featherstone Street, London EC1Y 8QZ

HOUSE 1

GML Architects Tel: 020 7490 4299 Fax: 020 7490 4299 Info@gmlarchitects.co.uk

1:200 @A3 1:100 @A1

3665/121