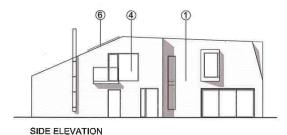

#### **MATERIALS**

- 1. Horizontal timber cladding
- 2. White render
- 3. Slate roof tiles
- 4. Aluminium framed windows
- 5. External timber louvres
- 6. Photovoltaic panels
- 7. Stainless steel chimney flue
- 8. Glass balustrade with metal handrail