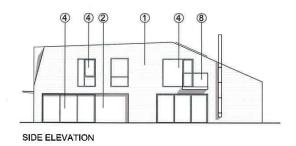

#### **MATERIALS**

- 1. Horizontal timber cladding
- 2. White render
- 3. Slate roof tiles
- 4. Aluminium framed windows
- 5. External timber louvres
- 6. Photovoltaic panels
- 7. Stainless steel chimney flue
- 8. Glass balustrade with metal handrail

Planning Application December 2012

36-37 Featherstone Street, London EC1Y 8QZ

HOUSE 1

GML Architects Tel: 020 7490 4299 Fax: 020 7490 4299 Info@gmlarchitects.co.uk

1:200 @A3 1:100 @A1

3665/121