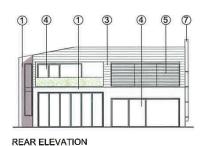

#### **MATERIALS**

- 1. Horizontal timber cladding
- 2. White render
- 3. Slate roof tiles
- 4. Aluminium framed windows
- 5. External timber louvres
- 6. Photovoltaic panels
- 7. Stainless steel chimney flue
- 8. Glass balustrade with metal handrail

# KINGS OAK NURSERY TINGEYS TOP LANE ENFIELD, EN2