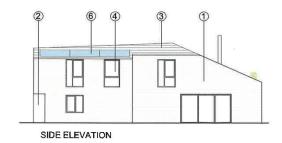

#### **MATERIALS**

- 1. Horizontal timber cladding
- 2. White render
- 3. Slate roof tiles
- 4. Aluminium framed windows
- 5. External timber louvres
- 6. Photovoltaic panels
- 7. Stainless steel chimney flue
- 8. Glass balustrade with metal handrail

### KINGS OAK NURSERY TINGEYS TOP LANE ENFIELD, EN2