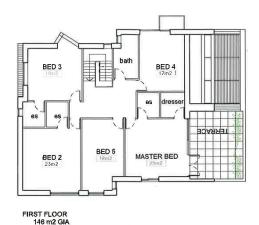

## ENTRANCE HOME OFFICE HALL REC 2 44n12 8888 GROUND FLOOR 190 m2 GIA

FRONT ELEVATION