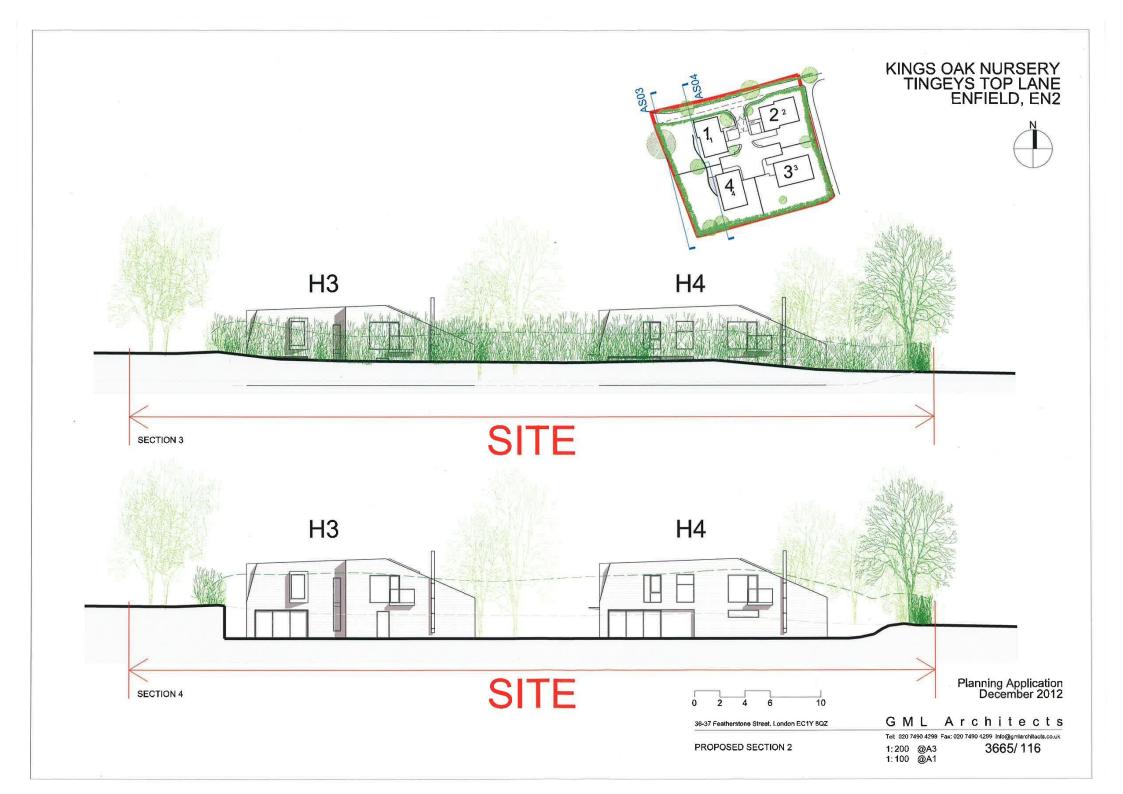

Kings Oak Nursery, Tingeys Top Lane
Crews Hill, Hertfordshire, EN2 9BJ
Offers in excess of £2,000,000,Freehold



Tel: 0208 441 9555

Email: newhomes@statons.com



**Existing View** 



Outlines of poposed buildings

Planning Application December 2012 An excellent opportunity to acquire a redevelopment site of circa 1 acre for which we understand that planning permission has been granted (subject to the signing of the \$106\$ agreement) to construct  $4 \times 5$  bedroom detached properties.

The site sits in an elevated position with views around the Crews Hill area and is located within easy reach of Crews Hill mainline station which offers excellent access to Moorgate.

A copy of the planning application and plans are available upon request.











## ENTRANCE HOME OFFICE HALL REC 2 44n12 8888 GROUND FLOOR 190 m2 GIA















FRONT ELEVATION

# KINGS OAK NURSERY TINGEYS TOP LANE ENFIELD, EN2

#### **MATERIALS**

- 1. Horizontal timber cladding
- 2. White render
- 3. Slate roof tiles
- 4. Aluminium framed windows
- 5. External timber louvres
- 6. Photovoltaic panels
- 7. Stainless steel chimney flue
- 8. Glass balustrade with metal handrail

Planning Application December 2012

36-37 Featherstone Street, London EC1Y 8QZ

HOUSE 1

GML Architects Tel: 020 7490 4299 Fax: 020 7490 4299 Info@gmlarchitects.co.uk

1:200 @A3 1:100 @A1

3665/121

# KINGS OAK NURSERY TINGEYS TOP LANE ENFIELD, EN2













#### **MATERIALS**

- 1. Horizontal timber cladding
- 2. White render
- 3. Slate roof tiles
- 4. Aluminium framed windows
- 5. Ext