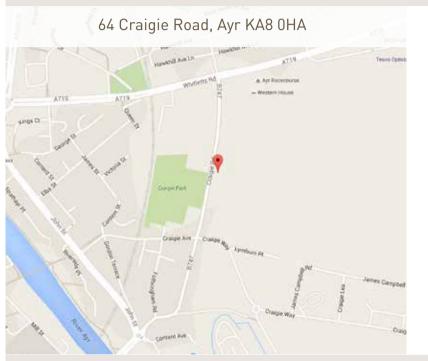

## 64 Craigie Road, Ayr KA8 0HA

Viewing By appointment please through Clyde Property Ayr 01292 262 777 ayr(@clydeproperty.co.uk we're available till 8pm every day

EER Rating Band C

Property Ref LB3743

PLEASE NOTE: Whilst this brochure has been prepared with care, it is not a report on the condition of the property. Its terms are not warranted and do not constitute an offer to sell. All area and room measurements are approximate only. Floorplans are for illustration only and may not be to scale. All measurements are taken from longest and widest points. Clyde Property exercise a policy of using recycled paper for all their printed material

## Accommodation layout and room measurements

From our office on Beresford terrace follow the one way system to the roundabout keeping to the left and continue left at the next roundabout and proceed to the third roundabout going straight ahead onto Craigie road. Number 64 is located on the right hand side just before the racecourse Hotel.