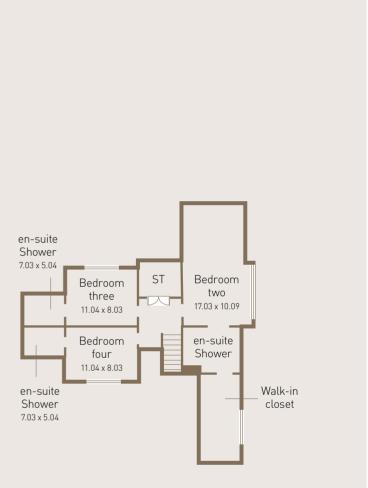

On entering via the entrance hallway you'll note the accommodation is divided over two levels with a large lounge, spacious formal dining room, fully fitted kitchen, family bathroom and master bedroom with en-suite all on the ground level.

Upstairs are three double bedrooms again all with en-suite shower rooms with the largest bedroom benefitting from a substantial walk-in closet.

Families looking for a home with plenty of space will find this property especially appealing and are welcome to view to fully appreciate.

## Accommodation layout and room measurements

From our office on Beresford terrace follow the one way system to the roundabout keeping to the left and continue left at the next roundabout and proceed to the third roundabout going straight ahead onto Craigie road. Number 64 is located on the right hand side just before the racecourse Hotel.