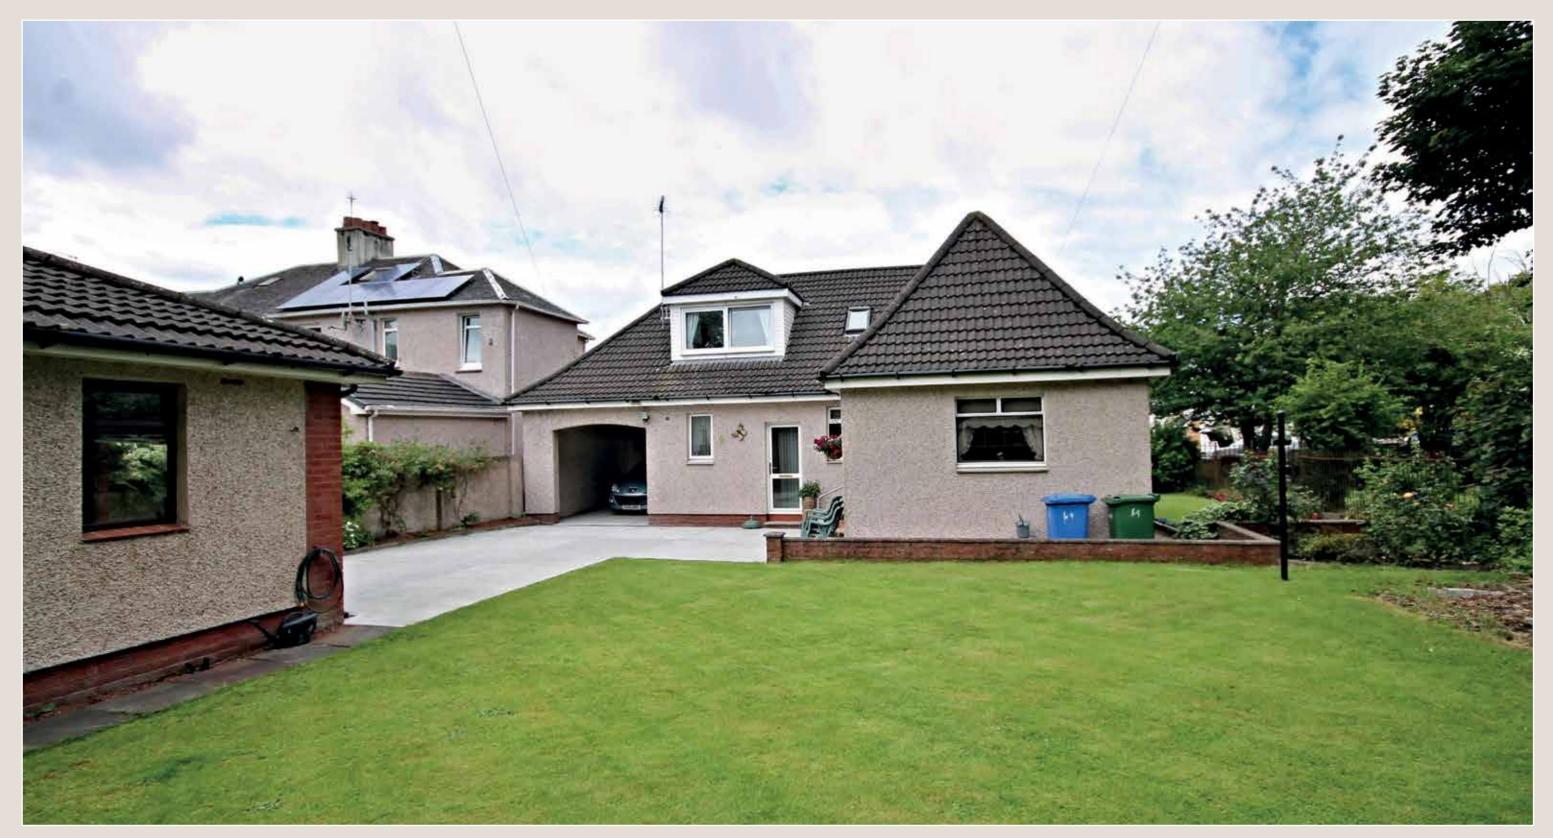

Occupying a good sized plot the front has a compact laid to lawn garden and drive that is laid with decorative stone chips for ease of maintenance. Following the drive under the archway to the rear garden area you'll find a traditionally built detached garage with utility room, large parking area and good sized easterly facing lawn.