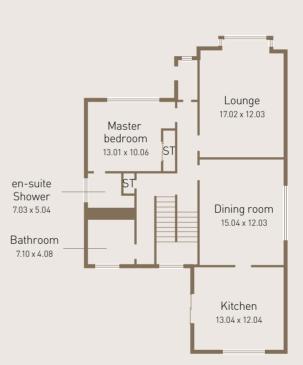

On entering via the entrance hallway you'll note the accommodation is divided over two levels with a large lounge, spacious formal dining room, fully fitted kitchen, family bathroom and master bedroom with en-suite all on the ground level.

Upstairs are three double bedrooms again all with en-suite shower rooms with the largest bedroom benefitting from a substantial walk-in closet.

Families looking for a home with plenty of space will find this property especially appealing and are welcome to view to fully appreciate.

## Accommodation layout and room measurements

From our office on Beresford terrace follow the one way system to the roundabout keeping to the left and continue left at the next roundabout and proceed to the third roundabout going straight ahead onto Craigie road. Number 64 is located on the right hand side just before the racecourse Hotel.