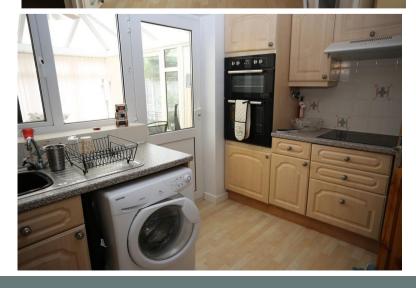

## **KITCHEN**

11' 7" x 7' 1" (3.53m x 2.16m)

Window to rear, door leading to conservatory, range of wall mounted units, roll top work surface, inset stainless steel single drainer sink with mixer tap over, tiled splashbacks, range of base units and drawers under, inset four ring electric hob with extractor fan above, built-in double oven.