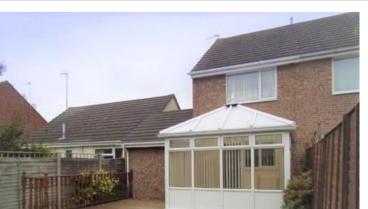

#### **CONSERVATORY**

11' 3" x 10' 1" (3.43m x 3.07m)

Windows to three elevations, double glazed French doors to side giving access to garden, laminate flooring, fan light and full length vertical blinds.

### OUTSIDE

Enclosed south facing garden, laid to lawn with decking, flowers and shrubs, wooden shed with power. There is an off road parking space in front of the garage. Please note that the garage is NOT attached to the house and is located a little further down the road.