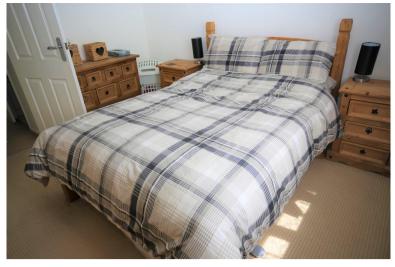

#### **BEDROOM**

11' 7" x 8' 5" (3.53m x 2.60m) Double bedroom, window to front.

#### **BEDROOM**

11' 8" x 11' 6" (3.56m x 3.51m)

Double bedroom with window to rear. Built-in cupboard housing shelving and wall mounted combination gas boiler.