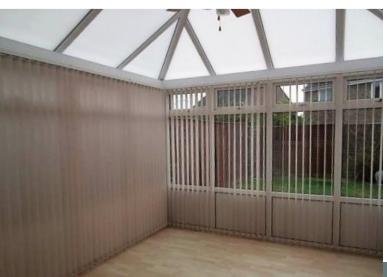

#### **CONSERVATORY**

11' 3" x 10' 1" (3.43m x 3.07m)

Windows to three elevations, double glazed French doors to side giving access to garden, laminate flooring, fan light and full length vertical blinds.