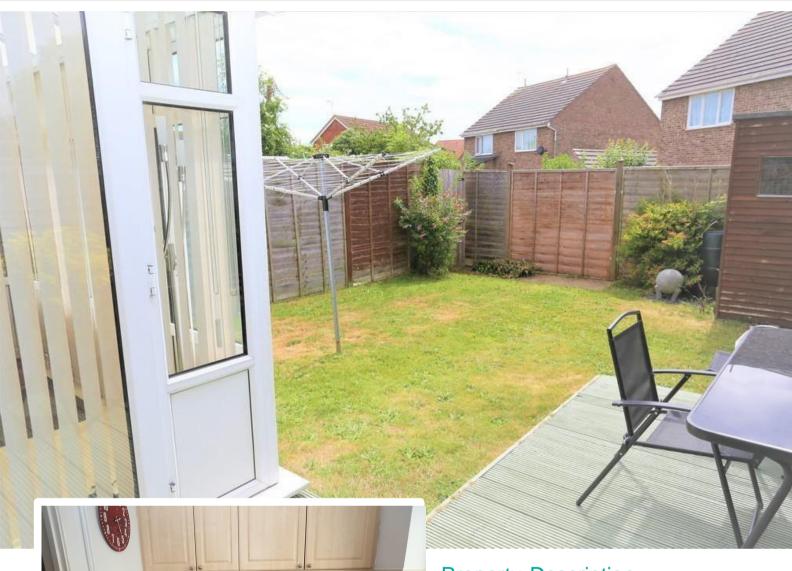

### OUTSIDE

Enclosed south facing garden, laid to lawn with decking, flowers and shrubs, wooden shed with power. There is an off road parking space in front of the garage. Please note that the garage is NOT attached to the house and is located a little further down the road.