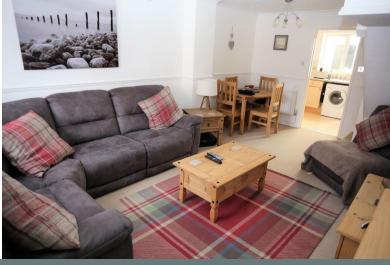

### **LIVING ROOM**

19' 1" x 11' 7" (5.82m x 3.53m)

Window to front, stairs leading to kitchen and first floor.