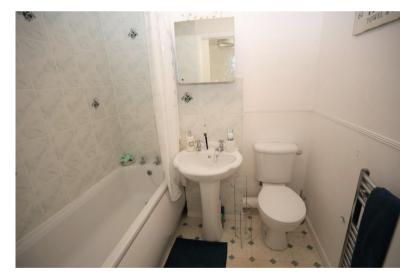

#### **BATHROOM**

Panel enclosed bath with shower over, pedestal wash basin with tiled splashbacks, low level WC, and heated towel rail