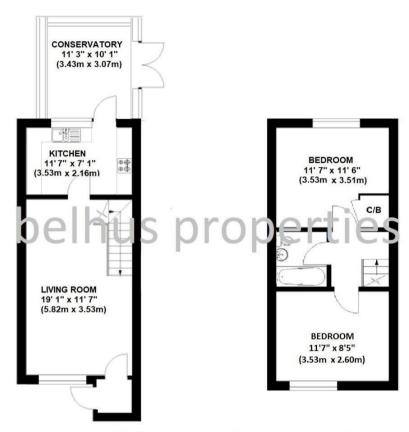

# **Property Description**

Situated in a quiet location near to the University of Essex, this two double bedroom semi detached house includes a spacious living room, conservatory, garage and off road parking.

#### **ENTRANCE PORCH**

With meter cupboards and door leading to living room

### **LIVING ROOM**

19' 1" x 11' 7" (5.82m x 3.53m)

Window to front, stairs leading to kitchen and first floor.

## **KITCHEN**

11' 7" x 7' 1" (3.53m x 2.16m)

Window to rear, door leading to conservatory, range of wall mounted units, roll top work surface, inset stainless steel single drainer sink with mixer tap over, tiled splashbacks, range of base units and drawers under, inset four ring electric hob with extractor fan above, built-in double oven.

#### **CONSERVATORY**

11' 3" x 10' 1" (3.43m x 3.07m)

Windows to three elevations, double glazed French doors to side giving access to garden, laminate flooring, fan light and full length vertical blinds.

FIRST FLOOR

#### **BEDROOM**

11' 7" x 8' 5" (3.53m x 2.60m) Double bedroom, window to front.

#### **BEDROOM**

11' 8" x 11' 6" (3.56m x 3.51m)

Double bedroom with window to rear. Built-in cupboard housing shelving and wall mounted combination gas boiler.

#### **BATHROOM**

Panel enclosed bath with shower over, pedestal wash basin with tiled splashbacks, low level WC, and heated towel rail