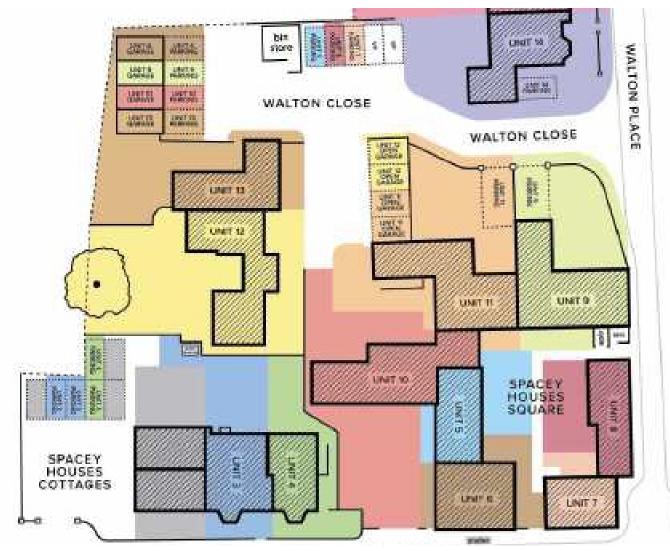

#### **Directions**

Leaving Harrogate on the A61 Leeds Road, pass Pannal Golf Club on your left hand side. Go through the lights and the development will be seen on your left. Parking is accessed via Walton Place, which is a left hand turn at the end of the development and first left into the development.

# Unit 5, Spacey Houses Farm, Pannal

A characterful two bedroom Grade II Listed mews property in the heart of this select development. The property has been completely renovated and refurbished to a particularly high standard ensuring that original character features have been retained. There are delightful features in this charming cottage including the double height open plan living room/kitchen which offers a feeling of space. There are two double bedrooms and a bathroom. The standard of finish throughout the property and the development is excellent with brand new kitchens and bathrooms, gas fired central heating systems and in this property sealed unit double glazing.

There is a parking space situated in the central courtyard and easily maintained hard landscaped garden areas, which have been designed for ease of maintenance.

Spacey Houses Farm is a charming and characterful development of a former working farm, which combines the original charm of stone period buildings together with up to date modern building practises and regulations. The development blends the original buildings with the newly constructed ones and separates areas with paving and planting, which softens the hard landscaping.