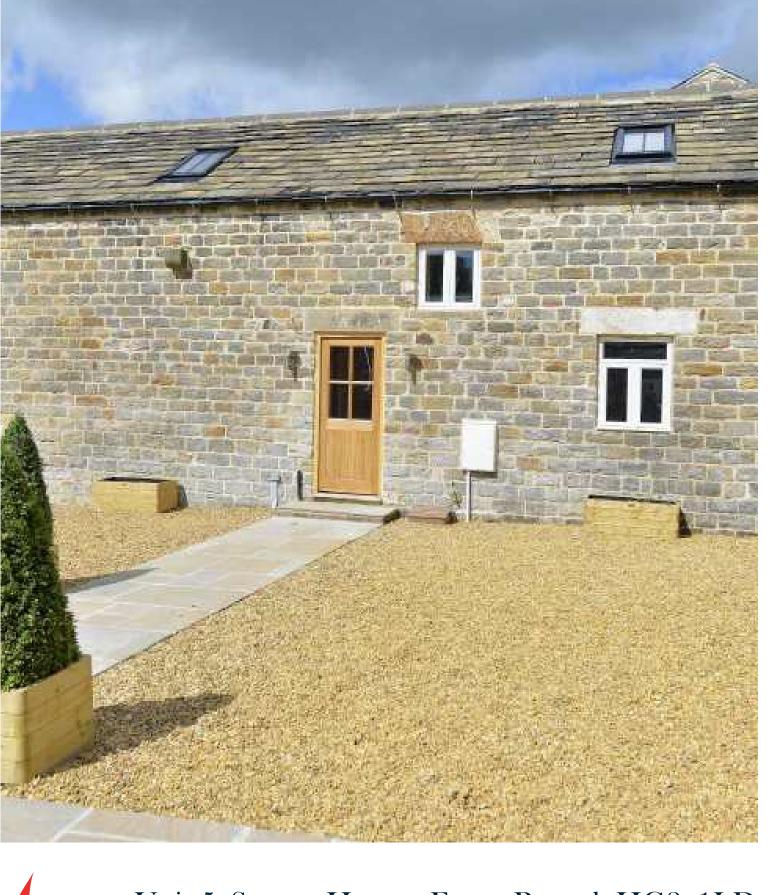

# Unit 5, Spacey Houses Farm, Pannal

A characterful two bedroom Grade II Listed mews property in the heart of this select development. The property has been completely renovated and refurbished to a particularly high standard ensuring that original character features have been retained. There are delightful features in this charming cottage including the double height open plan living room/kitchen which offers a feeling of space. There are two double bedrooms and a bathroom. The standard of finish throughout the property and the development is excellent with brand new kitchens and bathrooms, gas fired central heating systems and in this property sealed unit double glazing.