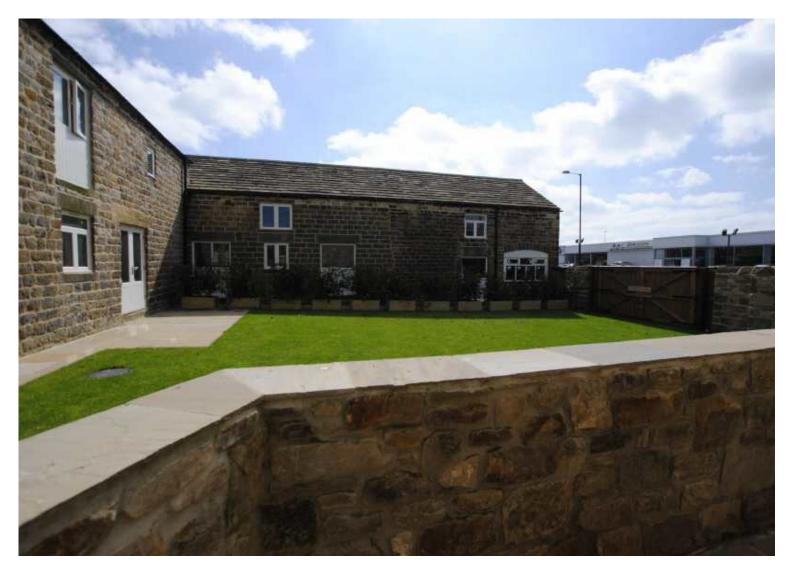

There is a parking space situated in the central courtyard and easily maintained hard landscaped garden areas, which have been designed for ease of maintenance.

Spacey Houses Farm is a charming and characterful development of a former working farm, which combines the original charm of stone period buildings together with up to date modern building practises and regulations. The development blends the original buildings with the newly constructed ones and separates areas with paving and planting, which softens the hard landscaping.