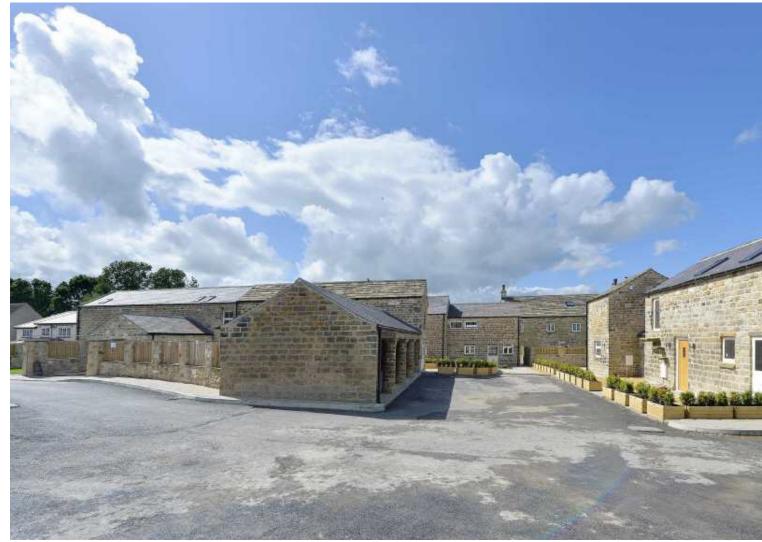

There is a parking space situated in the central courtyard and easily maintained hard landscaped garden areas, which have been designed for ease of maintenance.

Spacey Houses Farm is a charming and characterful development of a former working farm, which combines the original charm of stone period buildings together with up to date modern building practises and regulations. The development blends the original buildings with the newly constructed ones and separates areas with paving and planting, which softens the hard landscaping.