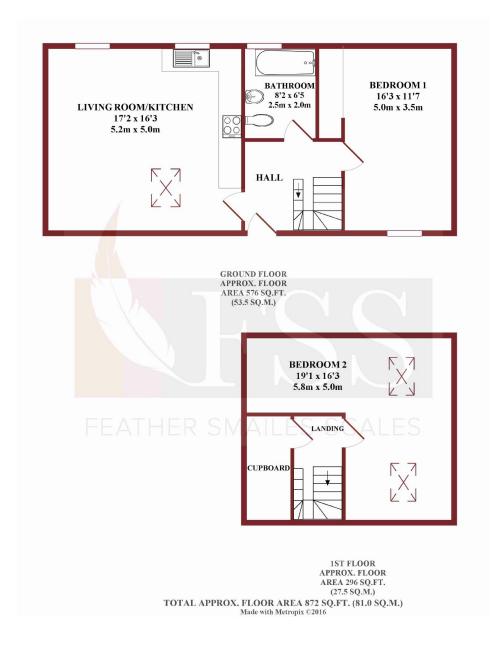

# Unit 5, Spacey Houses Farm, Pannal

A characterful two bedroom Grade II Listed mews property in the heart of this select development. The property has been completely renovated and refurbished to a particularly high standard ensuring that original character features have been retained. There are delightful features in this charming cottage including the double height open plan living room/kitchen which offers a feeling of space. There are two double bedrooms and a bathroom. The standard of finish throughout the property and the development is excellent with brand new kitchens and bathrooms, gas fired central heating systems and in this property sealed unit double glazing.

There is a parking space situated in the central courtyard and easily maintained hard landscaped garden areas, which have been designed for ease of maintenance.

Spacey Houses Farm is a charming and characterful development of a former working farm, which combines the original charm of stone period buildings together with up to date modern building practises and regulations. The development blends the original buildings with the newly constructed ones and separates areas with paving and planting, which softens the hard landscaping.