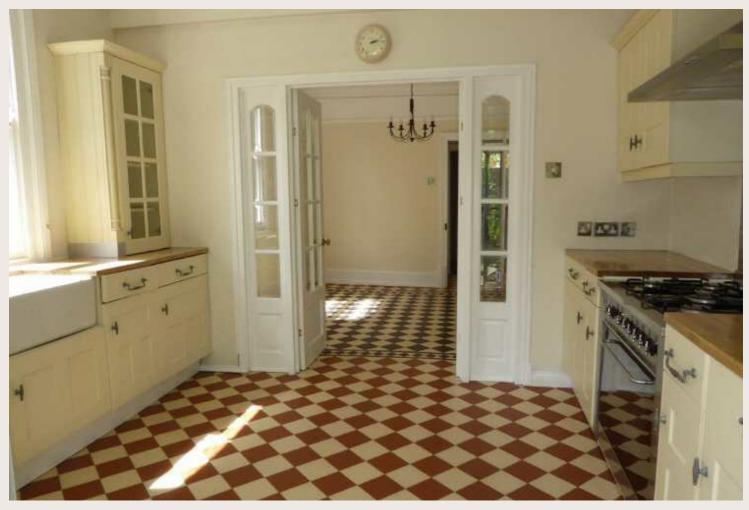

\* Fitted Kitchen with integrated appliances (fridge, freezer, oven and hob, washing machine and dishwasher) and patio doors out on to the garden

\* Master Bedroom benefitting from a large built

in wardrobe and bay window
\* Spacious Second Bedroom, a good sized double, next to the master bedroom