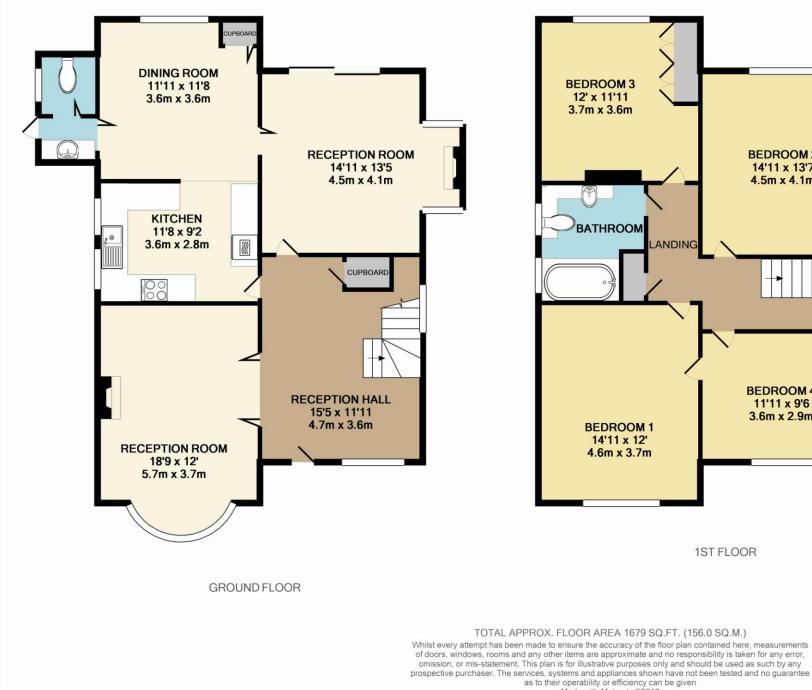

- LARGE RECEPTION HALL
- THREE RECEPTION ROOMS
- KITCHEN
- DOWNSTAIRS CLOAKROOM
- FOUR BEDROOMS
- FAMILY BATHROOM
- GAS CENTRAL HEATING
- SECLUDED SWIMMING POOL AND OUTDOOR ENTERTAINMENT AREA
- GARAGE AND DRIVEWAY PARKING AT ROAD LEVEL
- LARGE GARDENS FRONT AND REAR

Made with Metropix ©2016

Disclaimer: The agent has not tested any apparatus, fitting or services and cannot verify they are in working order or fit for the purpose. The Buyer is advised to obtain verification from their Solicitor or Surveyor. References to the Tenure of a property are based on information supplied by the Seller. The agent has not had sight of the title documents. A buyer is advised to obtain verification from their solicitor.

**BEDROOM 2** 

14'11 x 13'7

4.5m x 4.1m

**BEDROOM 4** 

11'11 x 9'6

3.6m x 2.9m

Call us on 020 8668 5344 10 Godstone Road, Purley, Surrey, CR8 2DA Email: property@markyoull.co.uk