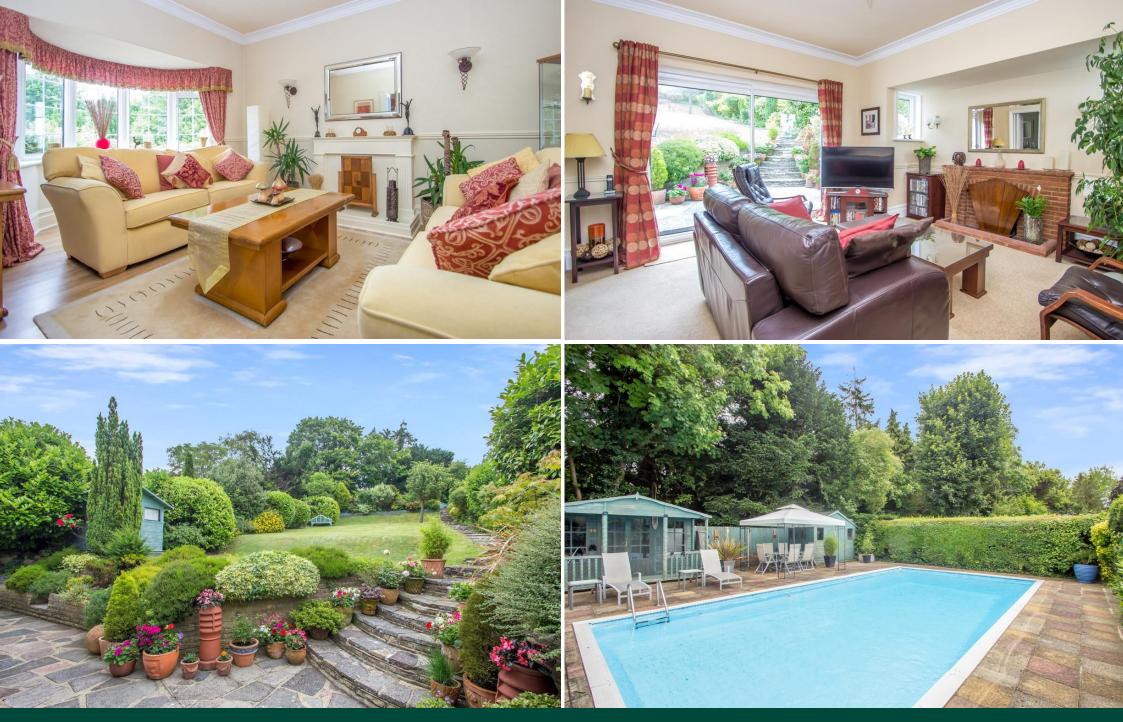

**7 Haydn Avenue,** Purley, Surrey CR8 4AG – Guide Price £795,000

An immaculately presented four bedroom detached house set on a large plot with a swimming pool. The property benefits from good sized ground floor living accommodation with a grand reception hall, three reception rooms, kitchen and downstairs cloakroom. To the first floor are four large bedrooms and a family bathroom. Garage and drive way parking at road level.

- LARGE RECEPTION HALL
- THREE RECEPTION ROOMS
- KITCHEN
- DOWNSTAIRS CLOAKROOM
- FOUR BEDROOMS
- FAMILY BATHROOM
- GAS CENTRAL HEATING
- SECLUDED SWIMMING POOL AND OUTDOOR ENTERTAINMENT AREA
- GARAGE AND DRIVEWAY PARKING AT ROAD LEVEL
- LARGE GARDENS FRONT AND REAR