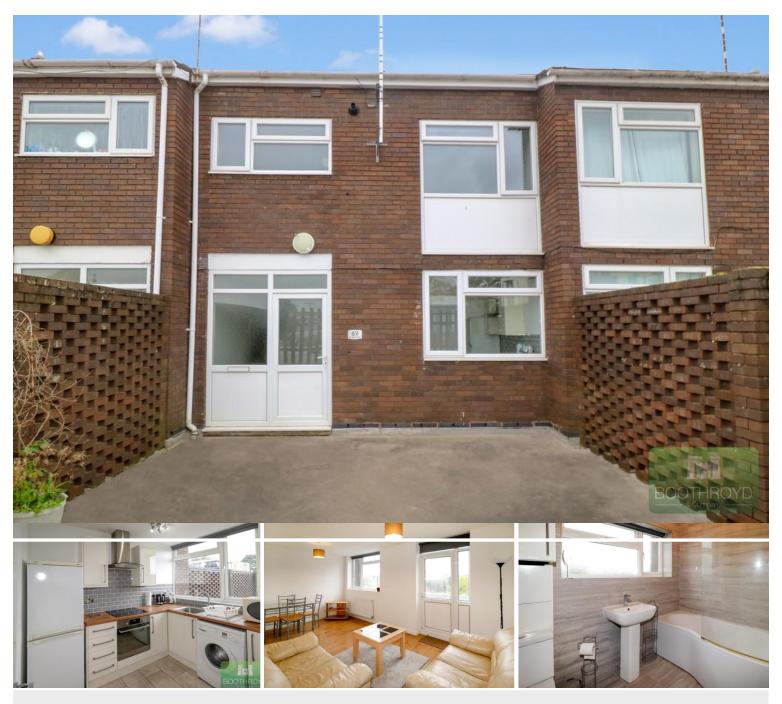

## 69 Abbey Court | Abbey End | Kenilworth | CV8 1QJ

A lovely two bedroom & study Town Centre property. Abbey Court is ideally located for access to Warwick University next to the bus stop & dose to Kenilworth Train Station the property comprises a hall, refitted kitchen, lounge & balcony, 2/3 bedrooms & re bathroom. Available 17 December FURNISHED

## £795pcm Furnished

- Town Centre Two Bedroom Duplex
   Apartment
- Safe & Secure Town Centre Living
- Living/Dining Room
- Energy Rating C
- Two Bedrooms & Study

First Floor Approx. 34.8 sq. metres

Bedroom
2.92m x 2.20m