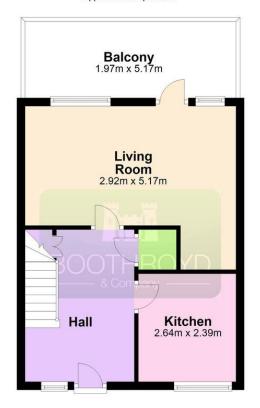

## £795pcm Furnished

- Town Centre Two Bedroom Duplex
   Apartment
- Safe & Secure Town Centre Living
- Living/Dining Room
- Energy Rating C
- Two Bedrooms & Study

First Floor Approx. 34.8 sq. metres

Bedroom
2.92m x 2.20m

Bedroom
3.65m x 2.39m

Bathroom
1.68m x 2.68m

Total area: approx. 69.3 sq. metres