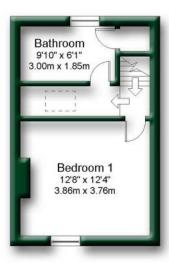

The Ist floor landing features stripped pine doors leading off to a generous double bedroom and a spacious tastefully appointed bathroom. Also off the landing is a pull-down timber loft ladder providing access to a useful centrally heated attic room (12'4" x 11'0" max) with double glazed skylight. Other internal features of note include gas fired radiator central heating and double glazing.

**Ground Floor** 

First Floor

Second Floor

Gross internal floor area excluding Attic Room (approx.): 50.7 sq m (546 sq ft) Not to Scale. Copyright © Apex Plans.

CONSUMER PROTECTION FROM UNFAIR TRADING REGULATIONS 2008