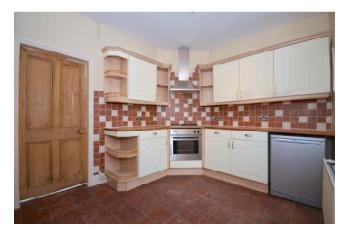

The living room features wall lights and an impressive period range complete with open fire and bread ovens. A stripped pine door opens into a cottage style kitchen appointed to provide timber worktops complemented by a period style sink, plate rack, wine rack, integrated electric oven and gas hob with stainless steel filter hood over, freestanding appliance space and a quarry tiled floor.