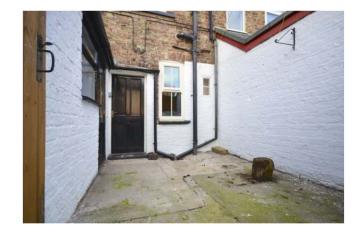

To the rear of the property is a walled courtyard with gated pedestrian access out onto a service lane. The courtyard also features a useful tool/bike store (3'6" x 3'6") and a utility room (8'9" x 2'9") with power, light and plumbing provision for a washing machine.