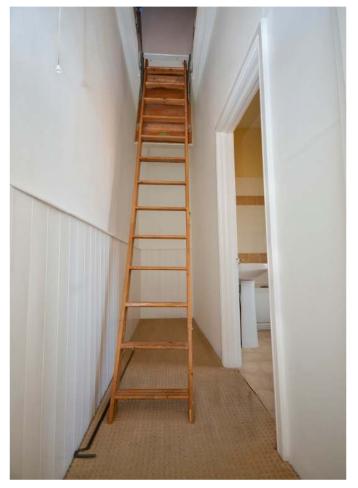

Loft Ladder Access to Useful Attic Room Outdoor Utility Room + Tool/Bike Store Walled Courtyard to Rear

**Guide Price : £149,950** 

No Onward Chain

An exciting opportunity to acquire a characterful and surprisingly spacious one bedroomed period property located within walking distance of a host of local amenities.

The Ist floor landing features stripped pine doors leading off to a generous double bedroom and a spacious tastefully appointed bathroom. Also off the landing is a pull-down timber loft ladder providing access to a useful centrally heated attic room (12'4" x 11'0" max) with double glazed skylight. Other internal features of note include gas fired radiator central heating and double glazing.