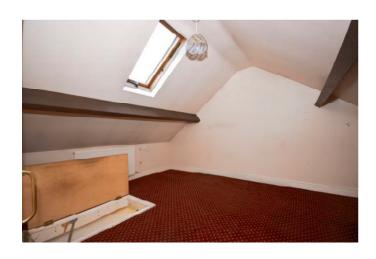

The Ist floor landing features stripped pine doors leading off to a generous double bedroom and a spacious tastefully appointed bathroom. Also off the landing is a pull-down timber loft ladder providing access to a useful centrally heated attic room (12'4" x 11'0" max) with double glazed skylight. Other internal features of note include gas fired radiator central heating and double glazing.