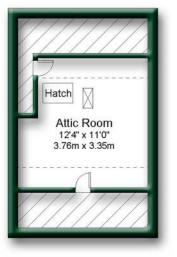

The Ist floor landing features stripped pine doors leading off to a generous double bedroom and a spacious tastefully appointed bathroom. Also off the landing is a pull-down timber loft ladder providing access to a useful centrally heated attic room (12'4" x 11'0" max) with double glazed skylight. Other internal features of note include gas fired radiator central heating and double glazing.

**Ground Floor** 

First Floor

Second Floor

Gross internal floor area excluding Attic Room (approx.): 50.7 sq m (546 sq ft) Not to Scale. Copyright © Apex Plans.

CONSUMER PROTECTION FROM UNFAIR TRADING REGULATIONS 2008