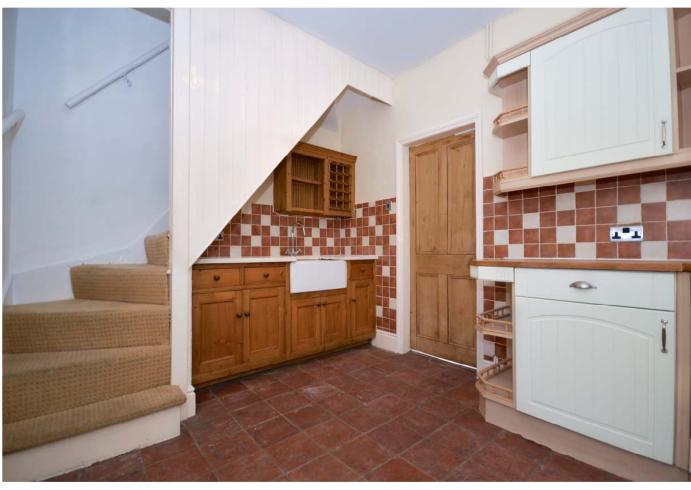

The living room features wall lights and an impressive period range complete with open fire and bread ovens. A stripped pine door opens into a cottage style kitchen appointed to provide timber worktops complemented by a period style sink, plate rack, wine rack, integrated electric oven and gas hob with stainless steel filter hood over, freestanding appliance space and a quarry tiled floor.