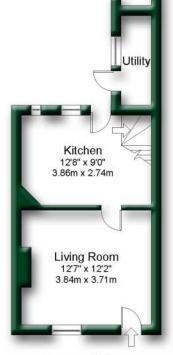

The living room features wall lights and an impressive period range complete with open fire and bread ovens. A stripped pine door opens into a cottage style kitchen appointed to provide timber worktops complemented by a period style sink, plate rack, wine rack, integrated electric oven and gas hob with stainless steel filter hood over, freestanding appliance space and a quarry tiled floor.

**Ground Floor** 

First Floor

Second Floor

Gross internal floor area excluding Attic Room (approx.): 50.7 sq m (546 sq ft) Not to Scale. Copyright © Apex Plans.

CONSUMER PROTECTION FROM UNFAIR TRADING REGULATIONS 2008