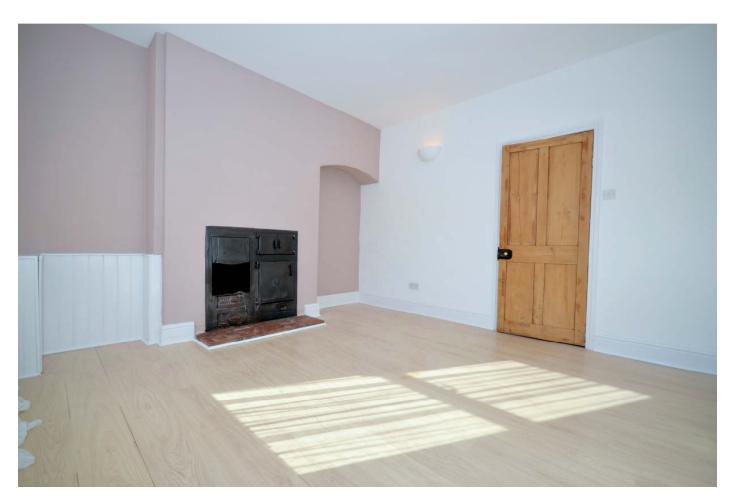

The living room features wall lights and an impressive period range complete with open fire and bread ovens. A stripped pine door opens into a cottage style kitchen appointed to provide timber worktops complemented by a period style sink, plate rack, wine rack, integrated electric oven and gas hob with stainless steel filter hood over, freestanding appliance space and a quarry tiled floor.