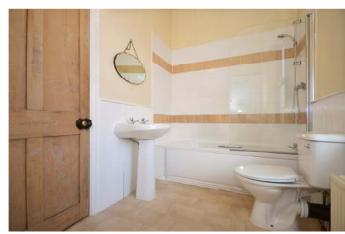

## 6 St Helena, Boroughbridge, York YO51 9AG

A surprisingly spacious one bedroomed period property in the heart of Boroughbridge

Living Room with Period Range & Open Fire Cottage Style Kitchen with Quarry Tile Floor Gas Fired Radiator CH & Double Glazing One Generous Double Bedroom Spacious Bathroom

The Ist floor landing features stripped pine doors leading off to a generous double bedroom and a spacious tastefully appointed bathroom. Also off the landing is a pull-down timber loft ladder providing access to a useful centrally heated attic room (12'4" x 11'0" max) with double glazed skylight. Other internal features of note include gas fired radiator central heating and double glazing.