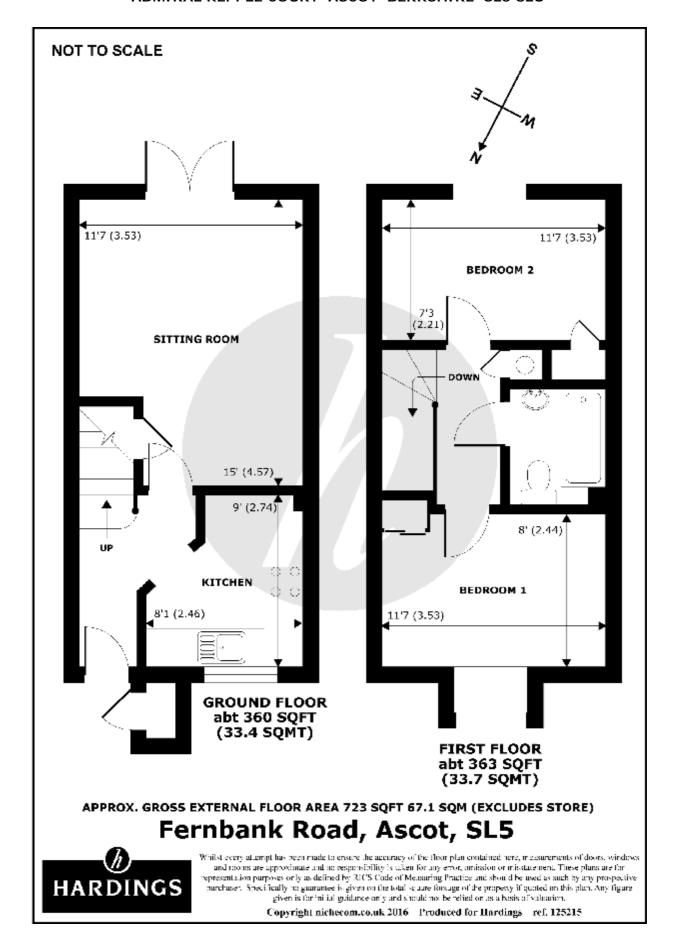

## ADMIRAL KEPPLE COURT ASCOT BERKSHIRE SL5 8LU

A very well presented 2 double bedroom terraced house in this desirable gated development located in the popular North Ascot. The property which has been lovingly maintained by the current owner also benefits from a refurbished bathroom, delightful garden with decked seating area and mature shrubs. 2 parking spaces.

£325,000 FREEHOLD

\* Entrance hall \* Kitchen \* Sitting room \* 2 bedrooms \* Refurbished bathroom \* Garden with decked seating area \* Gated development \* 2 parking spaces \*

Directions: Leave Windsor on the A332 Kings Road towards Ascot. Continue on to the A329 past Ascot Racecourse towards Bracknell. Turn right onto Fernbank Road. Admiral Kepple Court is towards the end of the road on the right hand side.