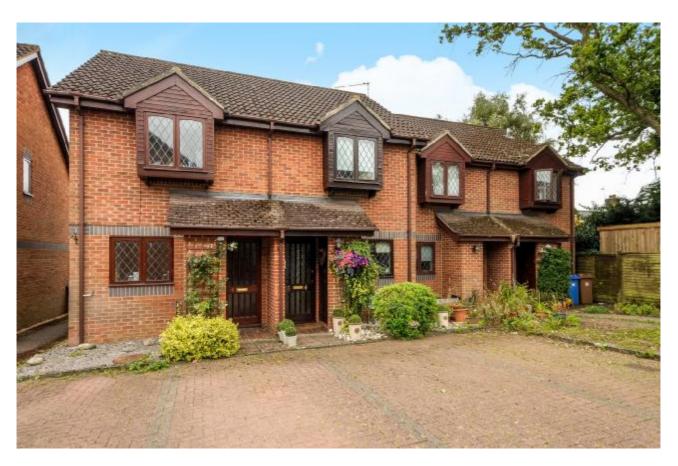

## ADMIRAL KEPPLE COURT ASCOT BERKSHIRE SL5 8LU

A very well presented 2 double bedroom terraced house in this desirable gated development located in the popular North Ascot. The property which has been lovingly maintained by the current owner also benefits from a refurbished bathroom, delightful garden with decked seating area and mature shrubs. 2 parking spaces.

£325,000 FREEHOLD

\* Entrance hall \* Kitchen \* Sitting room \* 2 bedrooms \* Refurbished bathroom \* Garden with decked seating area \* Gated development \* 2 parking spaces \*

Directions: Leave Windsor on the A332 Kings Road towards Ascot. Continue on to the A329 past Ascot Racecourse towards Bracknell. Turn right onto Fernbank Road. Admiral Kepple Court is towards the end of the road on the right hand side.