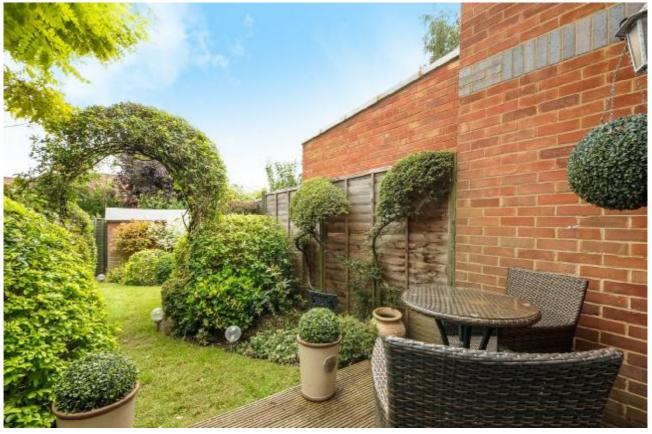

## ADMIRAL KEPPLE COURT ASCOT BERKSHIRE SL5 8LU

A very well presented 2 double bedroom terraced house in this desirable gated development located in the popular North Ascot. The property which has been lovingly maintained by the current owner also benefits from a refurbished bathroom, delightful garden with decked seating area and mature shrubs. 2 parking spaces.

£325,000 FREEHOLD

\* Entrance hall \* Kitchen \* Sitting room \* 2 bedrooms \* Refurbished bathroom \* Garden with decked seating area \* Gated development \* 2 parking spaces \*

Directions: Leave Windsor on the A332 Kings Road towards Ascot. Continue on to the A329 past Ascot Racecourse towards Bracknell. Turn right onto Fernbank Road. Admiral Kepple Court is towards the end of the road on the right hand side.