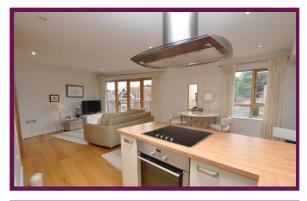

The front door opens into an impressive hall with storage cupboard and double doors opening to the bright and spacious 23ft reception room with window and double doors to the balcony to the front. To the side is the well planned modern kitchen area with built in appliances.