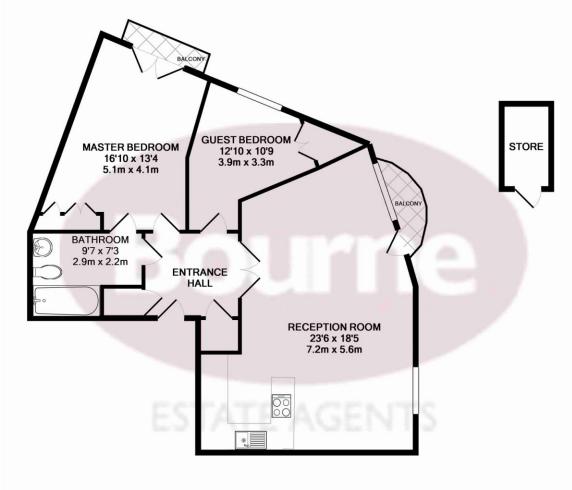

## Floor Plan

## FOR ILLUSTRATIVE PURPOSES ONLY TOTAL APPROX. FLOOR AREA 809 SQ.FT. (75.1 SQ.M.)

Whilst every attempt has been made to ensure the accuracy of the floor plan contained here, measurements of doors, windows, rooms and any other items are approximate and no responsibility is taken for any error, omission, or mis-statement. This plan is for illustrative purposes only and should be used as such by any prospective purchaser. The services, systems and appliances shown have not been tested and no guarantee as to their operability or efficiency can be given Made with Metropix ©2016