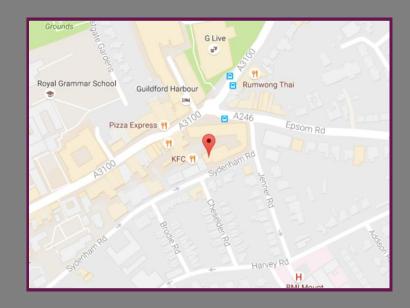

## Location

Trinity Gate is a sought after modern luxury development in the heart of Guildford town centre. The superb communal facilities comprise a concierge service, swimming pool, steam room, sauna, fully-equipped gym, lift service, videoentry phone system and allocated underground parking space with remote-controlled access. London Road and Guildford mainline stations are within walking distance. The A3 which connects to London, The M25 and the South Coast is also within approximately 1 mile.