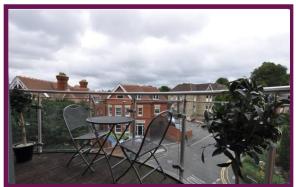

The front door opens into an impressive hall with storage cupboard and double doors opening to the bright and spacious 23ft reception room with window and double doors to the balcony to the front. To the side is the well planned modern kitchen area with built in appliances.

The spacious master bedroom has built-in wardrobes to one wall, double doors with Juliette balcony to front and a door into the Jack and Jill bathroom room which is also accessed from the hall way. The second bedroom is again a very good size double with built-in double wardrobe and window to side.