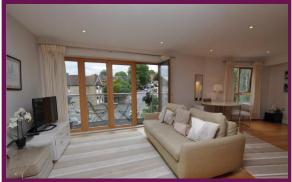

The front door opens into an impressive hall with storage cupboard and double doors opening to the bright and spacious 23ft reception room with window and double doors to the balcony to the front. To the side is the well planned modern kitchen area with built in appliances.