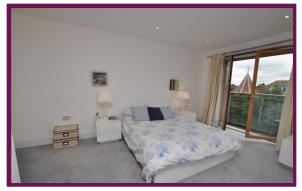

The spacious master bedroom has built-in wardrobes to one wall, double doors with Juliette balcony to front and a door into the Jack and Jill bathroom room which is also accessed from the hall way. The second bedroom is again a very good size double with built-in double wardrobe and window to side.