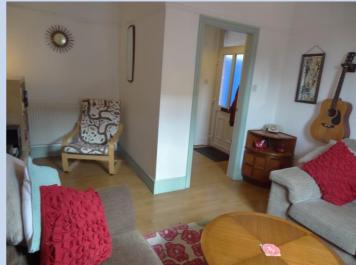

#### Lounge

15' 6" x 12' 0" (4.72m x 3.65m) With double glazed window to the front elevation. Meter cupboard. Laminate style flooring. Central heating radiator. Picture rail. Ceiling light point.