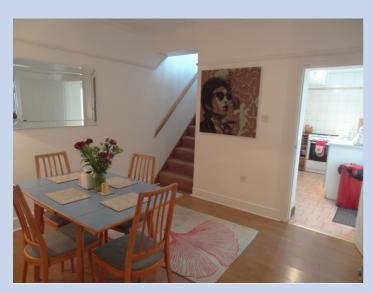

#### **Dining Room**

12' 0" x 10' 4" (3.66m x 3.14m) With double glazed window. Laminate style flooring. Central heating radiator. Picture rail. Ceiling light point. Staircase rising to the first floor landing.