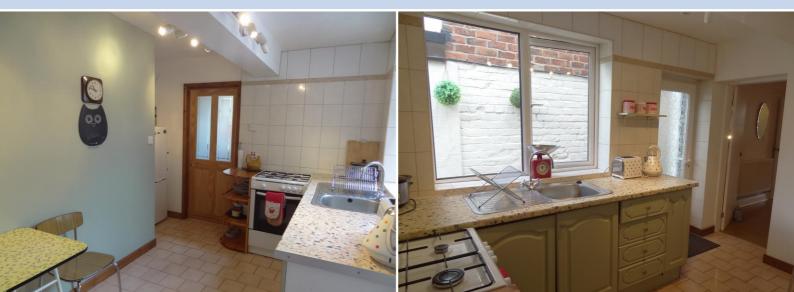

#### Kitchen

11' 7" x 7' 3" (3.53m x 2.22m)

Fitted with a range of units having built into the working surface a single drainer sink unit. Base units and drawers with a matching wall cabinet. Space for cooker. Space for upright fridge freezer. Under stairs storage. Double glazed window. Central heating radiator. Tiled flooring. Ceiling spotlights. Door leading to the rear garden.

#### **Utility Area/Shower Room**

Comprising close coupled WC. Shower cubicle. Space with plumbing for washing machine. Gas fired central heating boiler. Double glazed window. Tiled flooring.