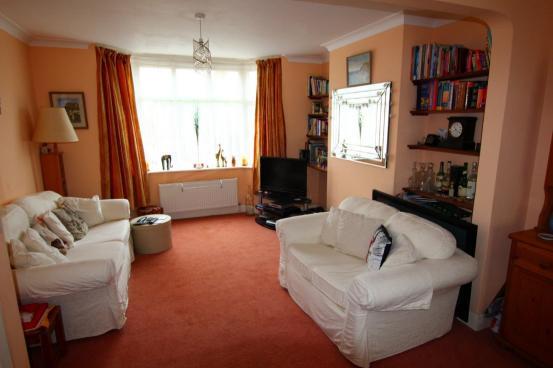

## At a Glance:

- Chain free
- Extended kitchen
- Extended utility room
- Modern fitted kitchen
- Rear garden backing to the South Downs
- Views from the first floor over Eastbourne to the sea
- Car parking space
- 25`7" Living room
- Favoured Old Town location
- Gas central heating

#### **ENTRANCE PORCH**

ENTRANCE HALL

LIVING ROOM 25'7" (7.8m) x 12'6" (3.81m)

KITCHEN 15'4" (4.67m) x 11'5" (3.48m)

**UTILITY ROOM** 14'8" (4.47m) x 5'6" (1.68m)