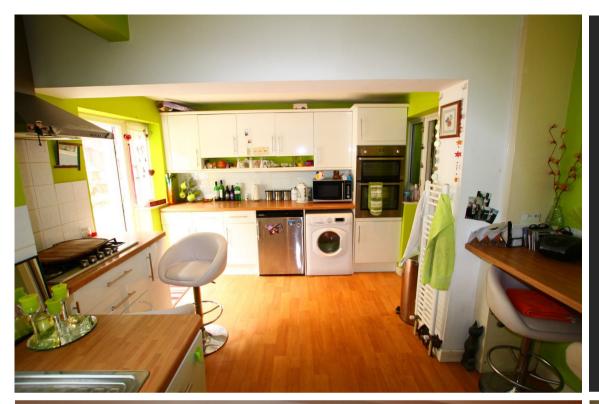

**50 Cherry Garden Road, Eastbourne, East Sussex, BN20 8HF** Price £299,950 | Freehold

TOWN CENTRE OFFICE 01323 416716

MEADS STREET OFFICE 01323 737962

Backing directly to the South Downs an extended 3 bedroom semi-detached family home. Located in the favoured Old Town area of Eastbourne, available with no onward chain, a pleasantly presented family home. The house has been extended on the ground floor to provide a 15<sup>4</sup> x 11<sup>5</sup> modern fitted kitchen plus a modern fitted utility room, gas fired central heating and double glazing. To the front of the house is a parking space, whilst the good sized rear garden backs directly to the South Downs and Cherry Garden woods. The house is considered to occupy a convenient location being within 1/2 mile of local shopping facilities in Green Street, whilst the town centre with its mainline railway station and comprehensive shopping facilities is approximately 11/2 miles away.

## At a Glance:

- Chain free
- Extended kitchen
- Extended utility room
- Modern fitted kitchen
- Rear garden backing to the South Downs
- Views from the first floor over Eastbourne to the sea
- Car parking space
- 25`7" Living room
- Favoured Old Town location
- Gas central heating

#### **ENTRANCE PORCH**

ENTRANCE HALL

LIVING ROOM 25'7" (7.8m) x 12'6" (3.81m)

KITCHEN 15'4" (4.67m) x 11'5" (3.48m)

**UTILITY ROOM** 14'8" (4.47m) x 5'6" (1.68m)