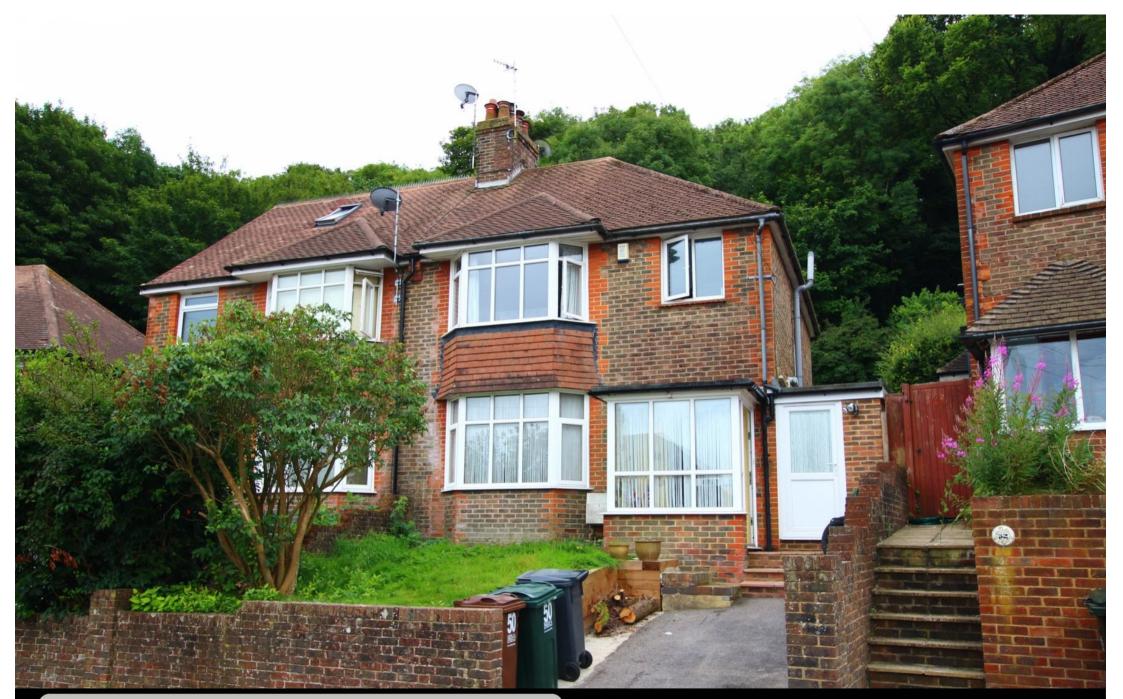

**50 Cherry Garden Road, Eastbourne, East Sussex, BN20 8HF** Price £299,950 | Freehold

TOWN CENTRE OFFICE 01323 416716

MEADS STREET OFFICE 01323 737962

Backing directly to the South Downs an extended 3 bedroom semi-detached family home. Located in the favoured Old Town area of Eastbourne, available with no onward chain, a pleasantly presented family home. The house has been extended on the ground floor to provide a 15<sup>4</sup> x 11<sup>5</sup> modern fitted kitchen plus a modern fitted utility room, gas fired central heating and double glazing. To the front of the house is a parking space, whilst the good sized rear garden backs directly to the South Downs and Cherry Garden woods. The house is considered to occupy a convenient location being within 1/2 mile of local shopping facilities in Green Street, whilst the town centre with its mainline railway station and comprehensive shopping facilities is approximately 11/2 miles away.

## At a Glance:

- Chain free
- Extended kitchen
- Extended utility room
- Modern fitted kitchen
- Rear garden backing to the South Downs
- Views from the first floor over Eastbourne to the sea
- Car parking space
- 25`7" Living room
- Favoured Old Town location
- Gas central heating