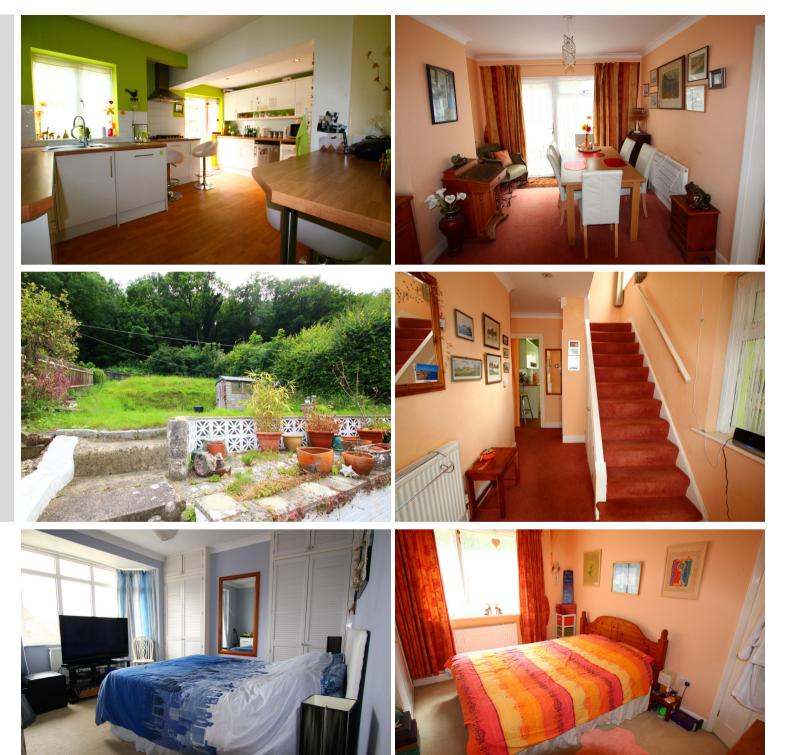

**50 Cherry Garden Road, Eastbourne, East Sussex, BN20 8HF** Price £299,950 | Freehold

TOWN CENTRE OFFICE 01323 416716

MEADS STREET OFFICE 01323 737962

Backing directly to the South Downs an extended 3 bedroom semi-detached family home. Located in the favoured Old Town area of Eastbourne, available with no onward chain, a pleasantly presented family home. The house has been extended on the ground floor to provide a 15<sup>4</sup> x 11<sup>5</sup> modern fitted kitchen plus a modern fitted utility room, gas fired central heating and double glazing. To the front of the house is a parking space, whilst the good sized rear garden backs directly to the South Downs and Cherry Garden woods. The house is considered to occupy a convenient location being within 1/2 mile of local shopping facilities in Green Street, whilst the town centre with its mainline railway station and comprehensive shopping facilities is approximately 11/2 miles away.

## At a Glance:

- Chain free
- Extended kitchen
- Extended utility room
- Modern fitted kitchen
- Rear garden backing to the South Downs
- Views from the first floor over Eastbourne to the sea
- Car parking space
- 25`7" Living room
- Favoured Old Town location
- Gas central heating

#### **ENTRANCE PORCH**

ENTRANCE HALL

LIVING ROOM 25'7" (7.8m) x 12'6" (3.81m)

KITCHEN 15'4" (4.67m) x 11'5" (3.48m)

**UTILITY ROOM** 14'8" (4.47m) x 5'6" (1.68m)

## CLOAKROOM

**BEDROOM 1** 12'9" (3.89m) x 11'3" (3.43m) To Chimney Breast

**BEDROOM 2** 12'5" (3.78m) x 9'3" (2.82m) To Chimney Breast

**BEDROOM 3** 9'0" (2.74m) x 8'6" (2.59m)

BATHROOM/WC

LOFT 12'6" (3.81m) x 12'6" (3.81m)