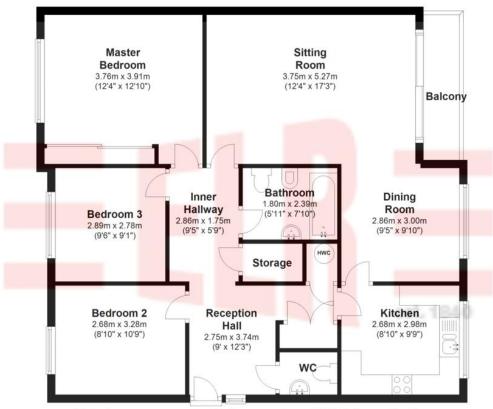

## **Ground Floor**

Approx. 93.5 sq. metres (1006.9 sq. feet)

Total area: approx. 93.5 sq. metres (1006.9 sq. feet)

Whilst every effort has been made to ensure the accuracy of the floorplan this plan is for reference only to location of rooms and property layout for detailed measurements please refer to the brochure or advice from the marketing Agent. UK Energy Assessors Ltd accept no responsibility for measurements and Gross areas of a property they have not visited.