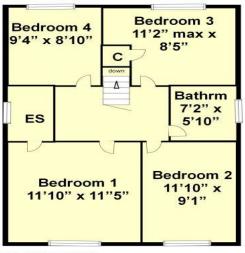

Much improved by the current owners, and boasting refitted bathroom, ensuite shower room and W.C., together with a brick based uPVC conservatory addition to the rear. Very popular position and viewing highly recommended.

- 4 Bedroom House
- 2 Receptions, Plus Conservatory
- Link Detached (by garage)
- Full D G / Gas C H
- Refitted Bathroom, En-suite & WC
- Brick Set Cul-de-sac

ADDITIONAL NOTE
From a search on the East Riding of
Yorkshire Council web-site, we are led to
believe that the Council Tax band for this
property is Band E. We would recommend a
purchaser not to rely on this information
being 100% correct and to make their own
enquiries to verify the tax band themselves.