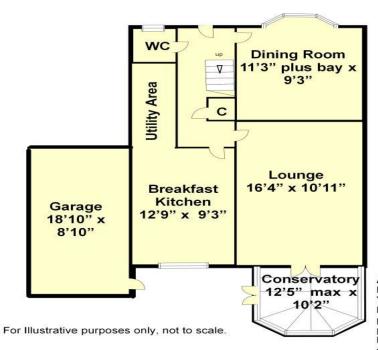

Much improved by the current owners, and boasting refitted bathroom, ensuite shower room and W.C., together with a brick based uPVC conservatory addition to the rear. Very popular position and viewing highly recommended.

- 4 Bedroom House
- 2 Receptions, Plus Conservatory
- Link Detached (by garage)
- Full D G / Gas C H
- Refitted Bathroom, En-suite & WC
- Brick Set Cul-de-sac

ADDITIONAL NOTE
From a search on the East Riding of
Yorkshire Council web-site, we are led to
believe that the Council Tax band for this
property is Band E. We would recommend a
purchaser not to rely on this information
being 100% correct and to make their own
enquiries to verify the tax band themselves.