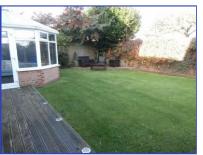

Much improved by the current owners, and boasting refitted bathroom, ensuite shower room and W.C., together with a brick based uPVC conservatory addition to the rear. Very popular position and viewing highly recommended.