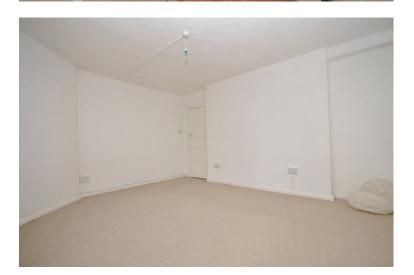

#### **LOUNGE**

14' 5" x 11' 9" (4.39m x 3.58m)

#### **MAIN BEDROOM**

14' 5" into rear bay x 11' 3" (4.39m x 3.43m)