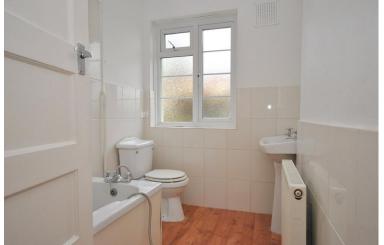

#### **BATHROOM**

The flat has two bedrooms, one of which has built-in cupboards, both with bay windows giving a light and airy feel and the bathroom comprises of a white suite of panelled bath, WC and wash hand basin with partly tiled walls.