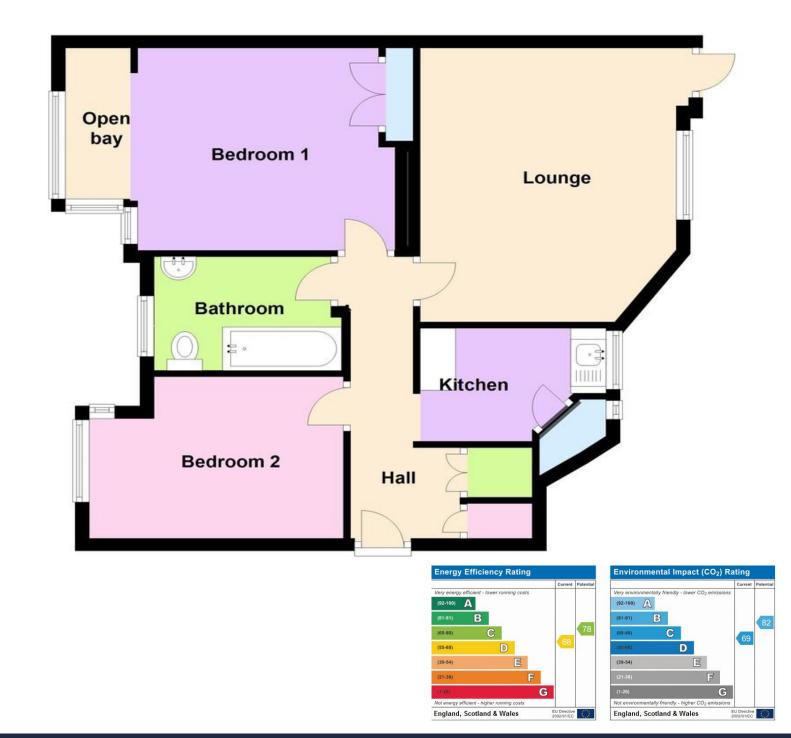

The flat on offer is situated on the ground floor accessed by an entry phone system and own entrance door leading to the hall with useful storage cupboards and doors off to all rooms. The lounge has the advantage of a double glazed door directly out to the South backing communal rear garden, perfect for those who like to have some outside space and the kitchen features white fitted base and wall units with space and plumbing for washing machine.

The flat has two bedrooms, one of which has built-in cupboards, both with bay windows giving a light and airy feel and the bathroom comprises of a white suite of panelled bath, WC and wash hand basin with partly tiled walls.

## **Ground Floor**