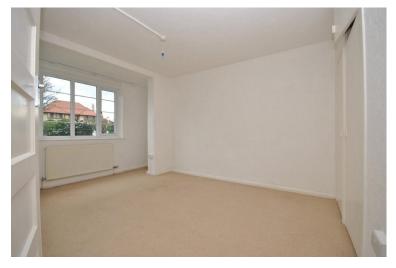

#### **MAIN BEDROOM**

14' 5" into rear bay x 11' 3" (4.39m x 3.43m)

The flat has two bedrooms, one of which has built-in cupboards, both with bay windows giving a light and airy feel and the bathroom comprises of a white suite of panelled bath, WC and wash hand basin with partly tiled walls.