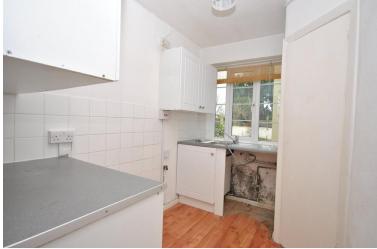

#### **KITCHEN**

6' 0" x 8' 8" (1.83m x 2.64m) overall measurements.

The flat on offer is situated on the ground floor accessed by an entry phone system and own entrance door leading to the hall with useful storage cupboards and doors off to all rooms. The lounge has the advantage of a double glazed door directly out to the South backing communal rear garden, perfect for those who like to have some outside space and the kitchen features white fitted base and wall units with space and plumbing for washing machine.