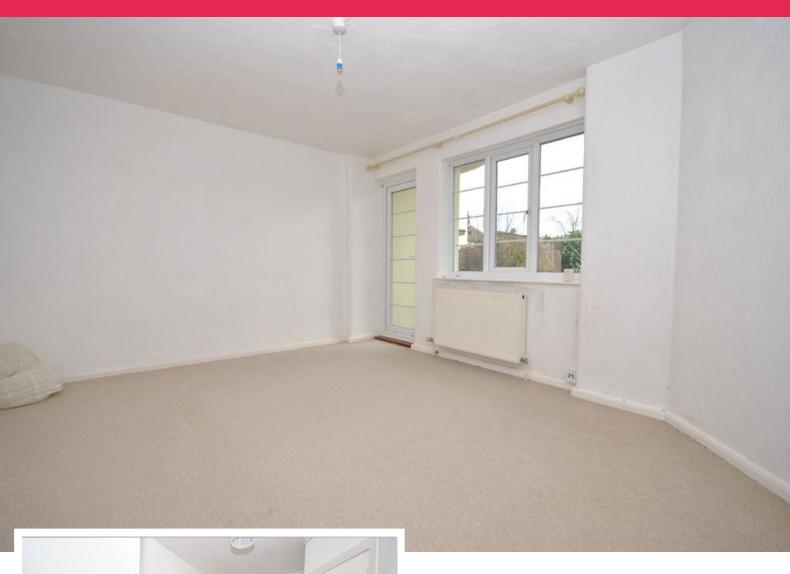

The flat on offer is situated on the ground floor accessed by an entry phone system and own entrance door leading to the hall with useful storage cupboards and doors off to all rooms. The lounge has the advantage of a double glazed door directly out to the South backing communal rear garden, perfect for those who like to have some outside space and the kitchen features white fitted base and wall units with space and plumbing for washing machine.

#### **LOUNGE**

14' 5" x 11' 9" (4.39m x 3.58m)