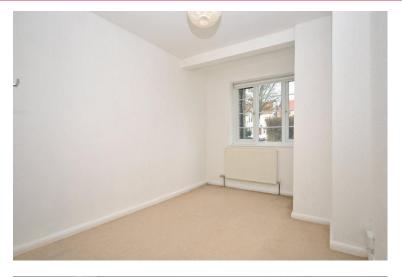

#### **BEDROOM TWO**

8' 6" x 11' 10" (2.59m x 3.61m) into bay.

The flat has two bedrooms, one of which has built-in cupboards, both with bay windows giving a light and airy feel and the bathroom comprises of a white suite of panelled bath, WC and wash hand basin with partly tiled walls.