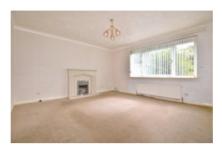

The accommodation comprises reception hallway with built-in cupboard, bright and spacious lounge with quality masonry fireplace with matching plinth and hearth and a contemporary inset electric fire, fitted dining kitchen, double bedroom with built-in wardrobes and tiled shower room.

## **Measurements**

**Entrance Hallway** 

Lounge 13'11 x 13'1
Kitchen 14'8 x 10

Bedroom 1 13'1 x 12'7

Shower Room 6'10 x 5'1