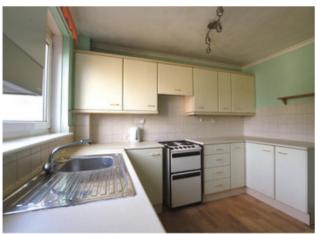

The accommodation comprises reception hallway with built-in cupboard, bright and spacious lounge with quality masonry fireplace with matching plinth and hearth and a contemporary inset electric fire, fitted dining kitchen, double bedroom with built-in wardrobes and tiled shower room.

## **Measurements**

**Entrance Hallway** 

Lounge 13'11 x 13'1
Kitchen 14'8 x 10

Bedroom 1 13'1 x 12'7

Shower Room 6'10 x 5'1