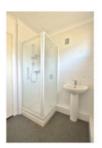

The accommodation comprises reception hallway with built-in cupboard, bright and spacious lounge with quality masonry fireplace with matching plinth and hearth and a contemporary inset electric fire, fitted dining kitchen, double bedroom with built-in wardrobes and tiled shower room.

## **Measurements**

**Entrance Hallway** 

Lounge 13'11 x 13'1
Kitchen 14'8 x 10

Bedroom 1 13'1 x 12'7

Shower Room 6'10 x 5'1