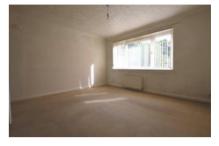

The accommodation comprises reception hallway with built-in cupboard, bright and spacious lounge with quality masonry fireplace with matching plinth and hearth and a contemporary inset electric fire, fitted dining kitchen, double bedroom with built-in wardrobes and tiled shower room.

## **Measurements**

**Entrance Hallway** 

Lounge 13'11 x 13'1
Kitchen 14'8 x 10

Bedroom 1 13'1 x 12'7

Shower Room 6'10 x 5'1