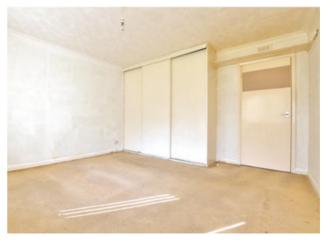

The accommodation comprises reception hallway with built-in cupboard, bright and spacious lounge with quality masonry fireplace with matching plinth and hearth and a contemporary inset electric fire, fitted dining kitchen, double bedroom with built-in wardrobes and tiled shower room.

## **Measurements**

**Entrance Hallway** 

Lounge 13'11 x 13'1
Kitchen 14'8 x 10

Bedroom 1 13'1 x 12'7

Shower Room 6'10 x 5'1