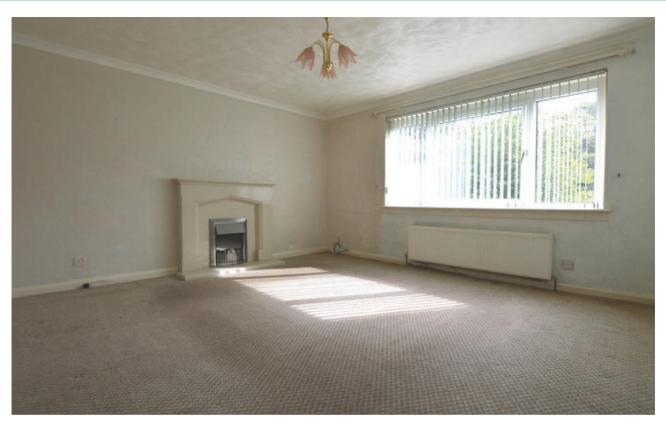

The accommodation comprises reception hallway with built-in cupboard, bright and spacious lounge with quality masonry fireplace with matching plinth and hearth and a contemporary inset electric fire, fitted dining kitchen, double bedroom with built-in wardrobes and tiled shower room.

## **Measurements**

**Entrance Hallway** 

Lounge 13'11 x 13'1
Kitchen 14'8 x 10

Bedroom 1 13'1 x 12'7

Shower Room 6'10 x 5'1