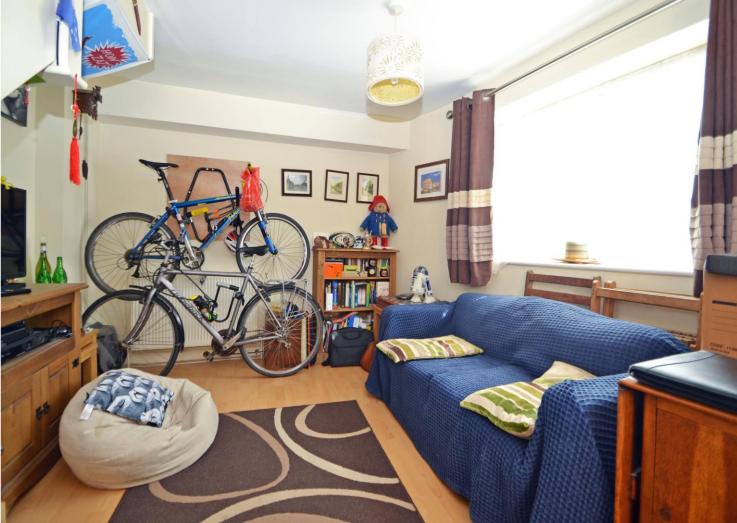

The ground floor offers an open plan lounge/kitchen. The kitchen area enjoys a modern fitted kitchen which includes use of appliances. On the first floor is the double bedroom with two built in wardrobes and contemporary shower room. The cottage retains great character as well as offering the modern features of gas central heating and double glazing.