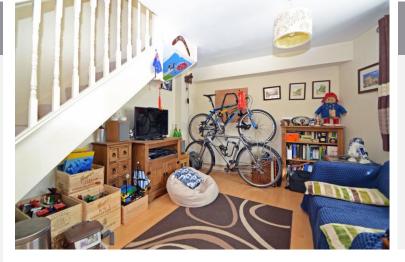

## moredetails

Unique period corner cottage situated within the popular village of Yatton within level access of the village centre - this delightful home enjoys light and airy double size bedroom accommodation.

The ground floor offers an open plan lounge/kitchen. The kitchen area enjoys a modern fitted kitchen which includes use of appliances. On the first floor is the double bedroom with two built in wardrobes and contemporary shower room. The cottage retains great character as well as offering the modern features of gas central heating and double glazing.