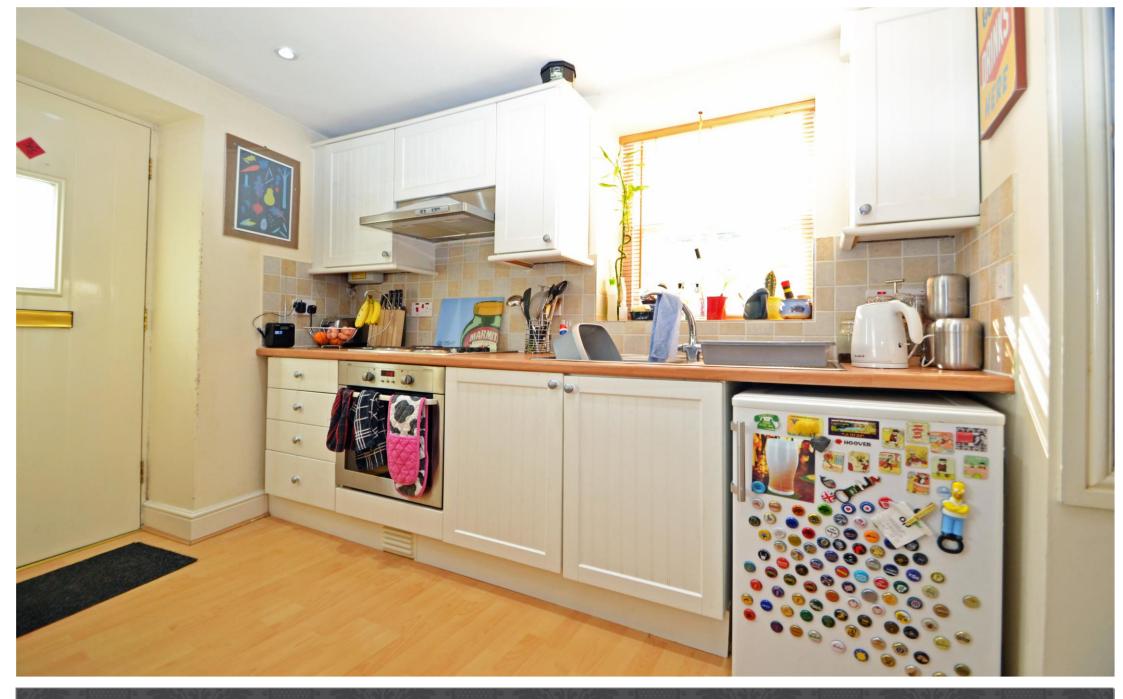

The ground floor offers an open plan lounge/kitchen. The kitchen area enjoys a modern fitted kitchen which includes use of appliances. On the first floor is the double bedroom with two built in wardrobes and contemporary shower room. The cottage retains great character as well as offering the modern features of gas central heating and double glazing.