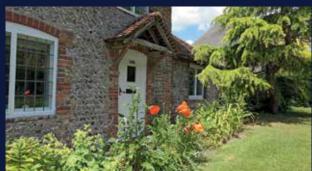

The ground floor comprises of an entrance hall which leads to the open dining room featuring tiled flooring, wooden beams and brick fireplace with wood burner. The dining room leads around to the bespoke fitted kitchen/breakfast room with cream units and integrated appliances. There is a stable door with access to the rear garden.

The triple-aspect sitting room features wooden beams & flooring, with an impressive brick built fireplace with wood burner and a further stable door to the gardens. The study is to the right of the entrance hall, which could make a potential third bedroom, with an ensuite W.C.