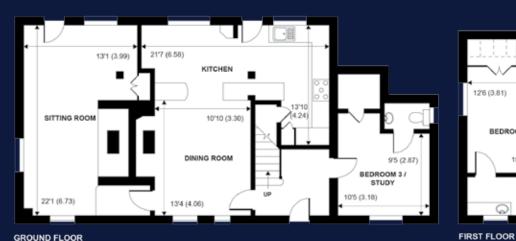

The ground floor comprises of an entrance hall which leads to the open dining room featuring tiled flooring, wooden beams and brick fireplace with wood burner. The dining room leads around to the bespoke fitted kitchen/breakfast room with cream units and integrated appliances. There is a stable door with access to the rear garden.

The triple-aspect sitting room features wooden beams & flooring, with an impressive brick built fireplace with wood burner and a further stable door to the gardens. The study is to the right of the entrance hall, which could make a potential third bedroom, with an ensuite W.C.

Council Tax: G

Services: Oil fired central heating, mains drainage, water not metered.

APPROX. GROSS INTERNAL FLOOR AREA 2023 SQ FT 187.9 SQ METRES (EXCLUDES RESTRICTED HEAD HEIGHT & INCLUDES GARAGE)

NOT TO SCALE (For illustrative purposes only as defined by RICS Code of Measuring Practice) 20160