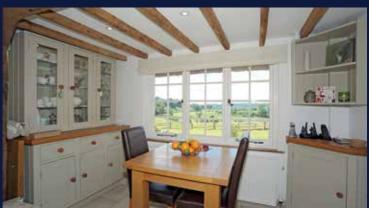

The ground floor comprises of an entrance hall which leads to the open dining room featuring tiled flooring, wooden beams and brick fireplace with wood burner. The dining room leads around to the bespoke fitted kitchen/breakfast room with cream units and integrated appliances. There is a stable door with access to the rear garden.