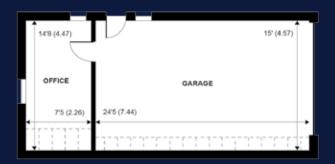

The tandem garage has a separate office/storage space at the rear and the gravelled driveway offers ample space for parking.

Council Tax: G

Services: Oil fired central heating, mains drainage, water not metered.

APPROX. GROSS INTERNAL FLOOR AREA 2023 SQ FT 187.9 SQ METRES (EXCLUDES RESTRICTED HEAD HEIGHT & INCLUDES GARAGE)

NOT TO SCALE (For illustrative purposes only as defined by RICS Code of Measuring Practice) 20160