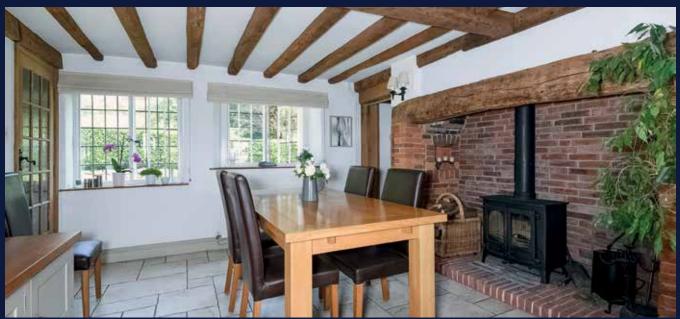

The ground floor comprises of an entrance hall which leads to the open dining room featuring tiled flooring, wooden beams and brick fireplace with wood burner. The dining room leads around to the bespoke fitted kitchen/breakfast room with cream units and integrated appliances. There is a stable door with access to the rear garden.