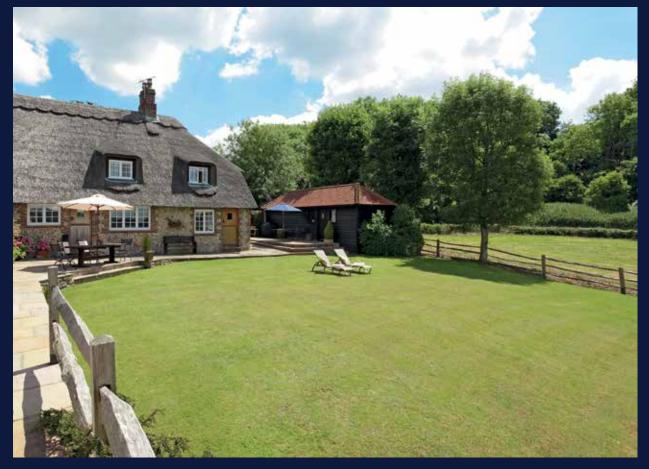

From the rear of the property is a patio with steps down to the fenced and partly walled laid to lawn gardens with a spectacular view over Downland towards Arundel. To the front of the property is a further garden featuring a well and a hedged frontage.