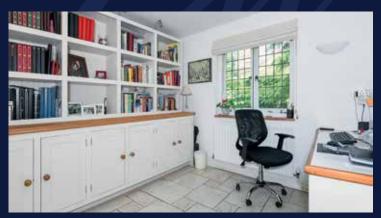

The triple-aspect sitting room features wooden beams & flooring, with an impressive brick built fireplace with wood burner and a further stable door to the gardens. The study is to the right of the entrance hall, which could make a potential third bedroom, with an ensuite W.C.