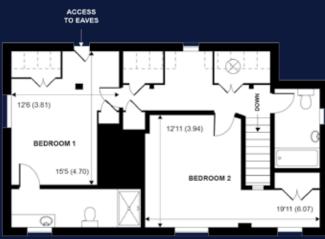

The first floor consists of a bright, dual aspect master bedroom, benefitting from built-in wardrobes and a modern ensuite shower room. The second double bedroom is also a great size and includes two fitted wardrobes. The family bathroom is tiled with a modern white suite.

Council Tax: G

Services: Oil fired central heating, mains drainage, water not metered.

APPROX. GROSS INTERNAL FLOOR AREA 2023 SQ FT 187.9 SQ METRES (EXCLUDES RESTRICTED HEAD HEIGHT & INCLUDES GARAGE)

NOT TO SCALE (For illustrative purposes only as defined by RICS Code of Measuring Practice) 20160