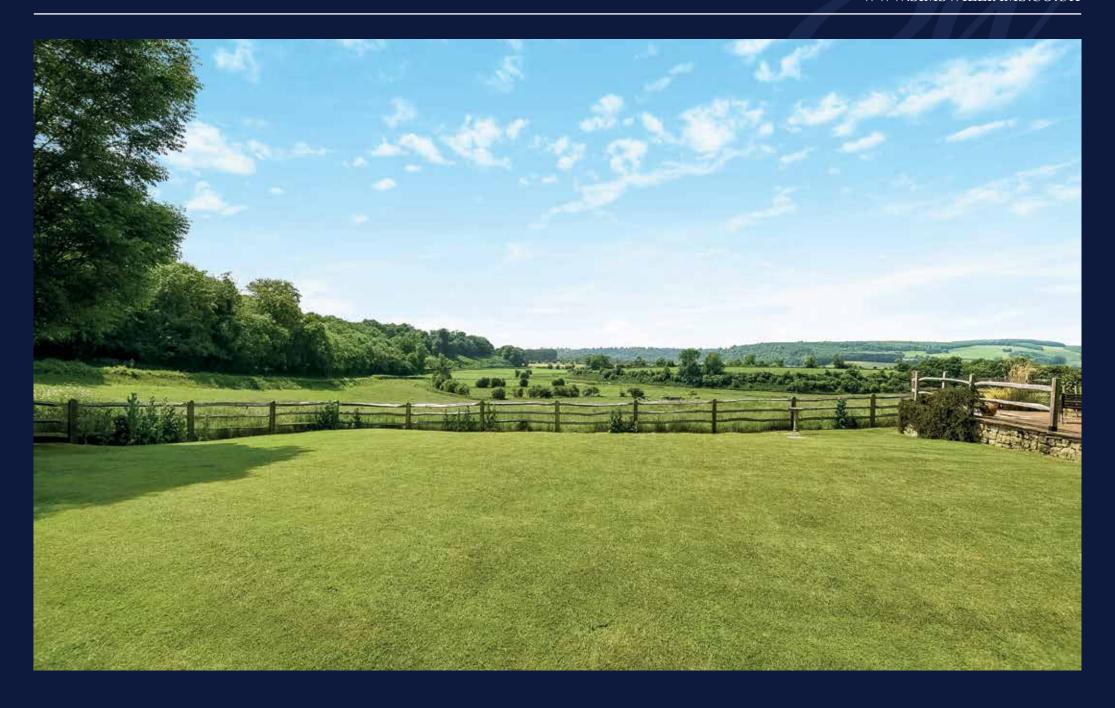

From the rear of the property is a patio with steps down to the fenced and partly walled laid to lawn gardens with a spectacular view over Downland towards Arundel. To the front of the property is a further garden featuring a well and a hedged frontage.