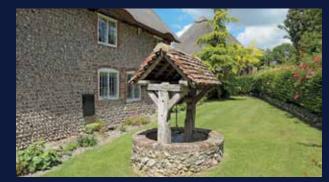

From the rear of the property is a patio with steps down to the fenced and partly walled laid to lawn gardens with a spectacular view over Downland towards Arundel. To the front of the property is a further garden featuring a well and a hedged frontage.