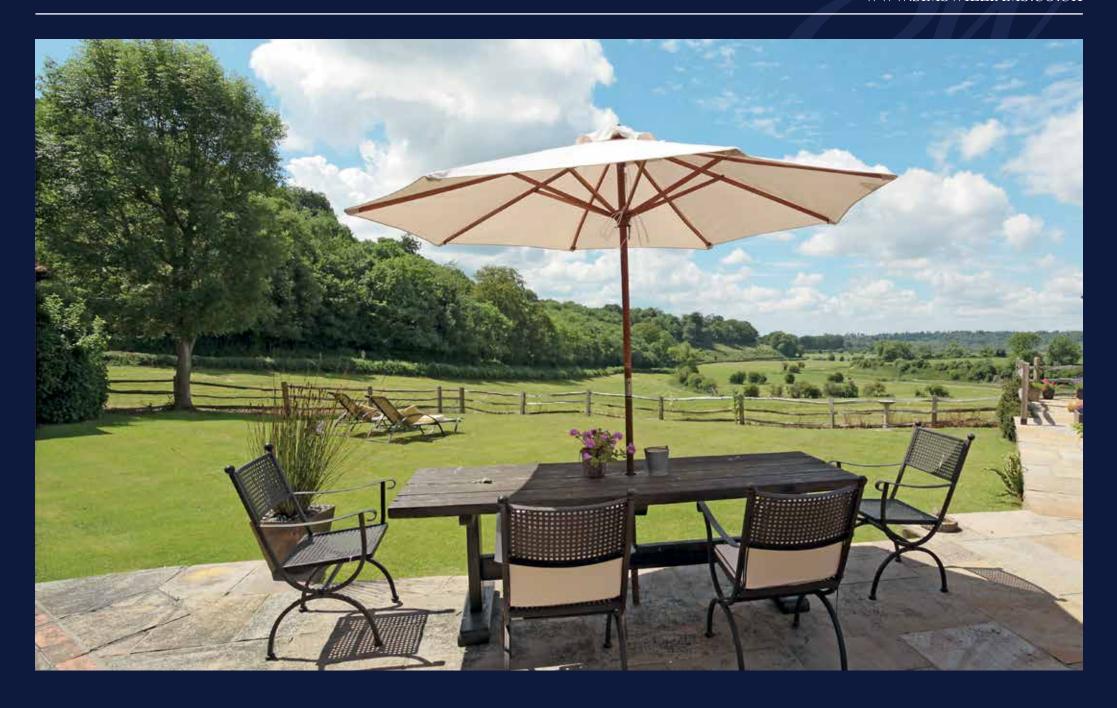

From the rear of the property is a patio with steps down to the fenced and partly walled laid to lawn gardens with a spectacular view over Downland towards Arundel. To the front of the property is a further garden featuring a well and a hedged frontage.