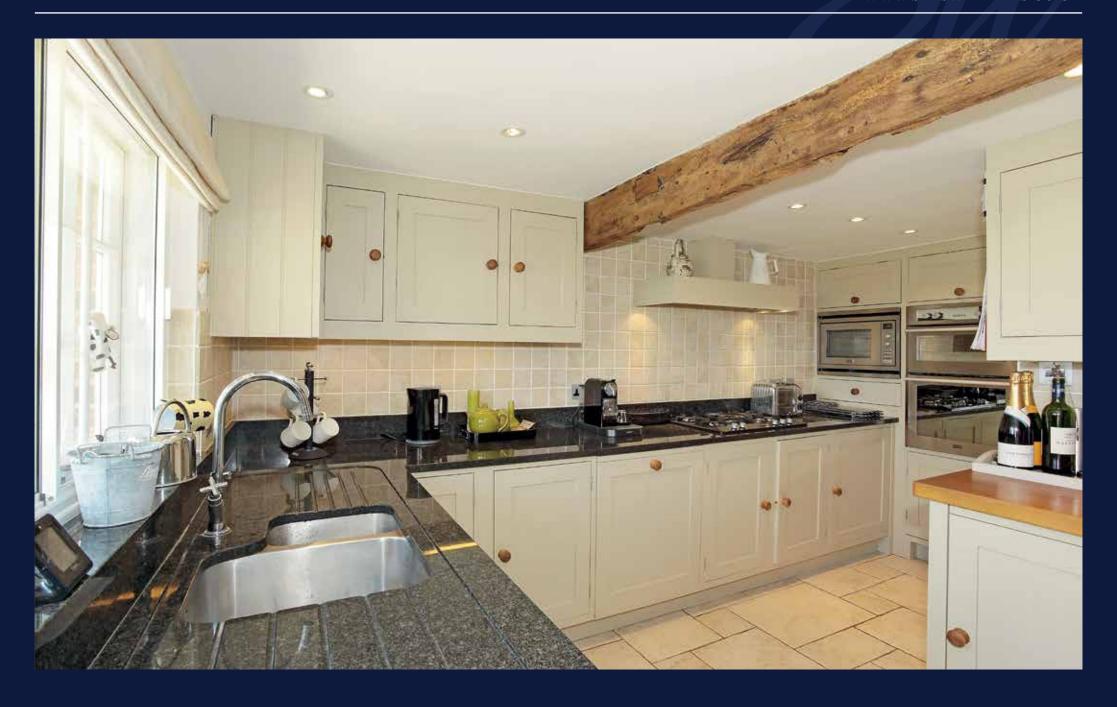

The ground floor comprises of an entrance hall which leads to the open dining room featuring tiled flooring, wooden beams and brick fireplace with wood burner. The dining room leads around to the bespoke fitted kitchen/breakfast room with cream units and integrated appliances. There is a stable door with access to the rear garden.