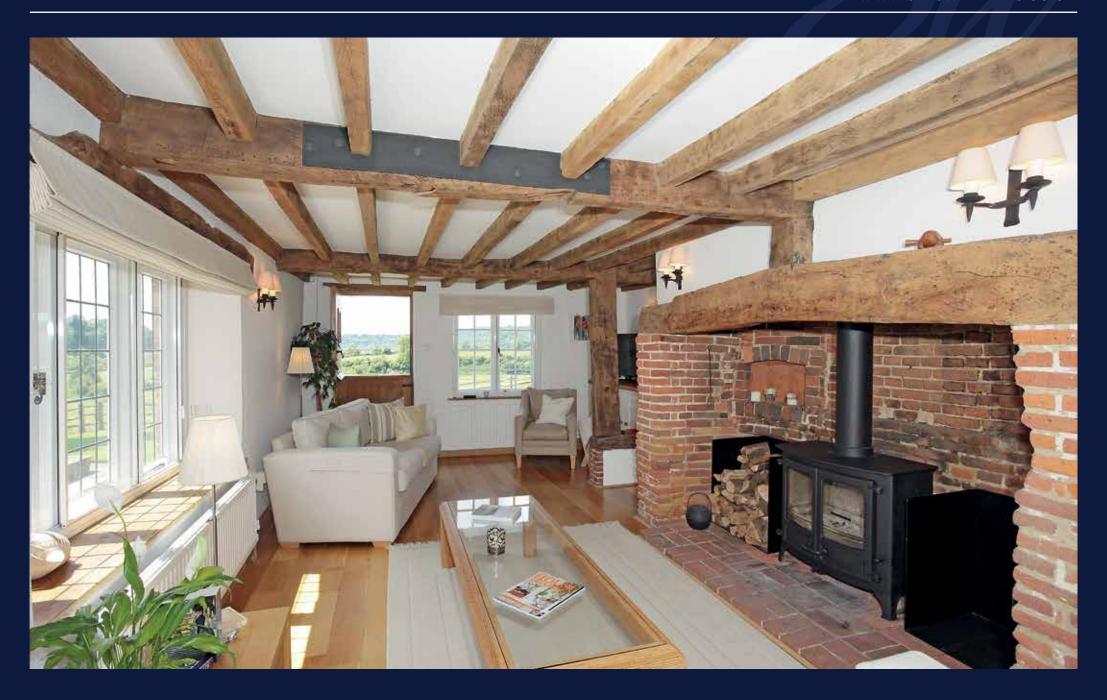

The triple-aspect sitting room features wooden beams & flooring, with an impressive brick built fireplace with wood burner and a further stable door to the gardens. The study is to the right of the entrance hall, which could make a potential third bedroom, with an ensuite W.C.