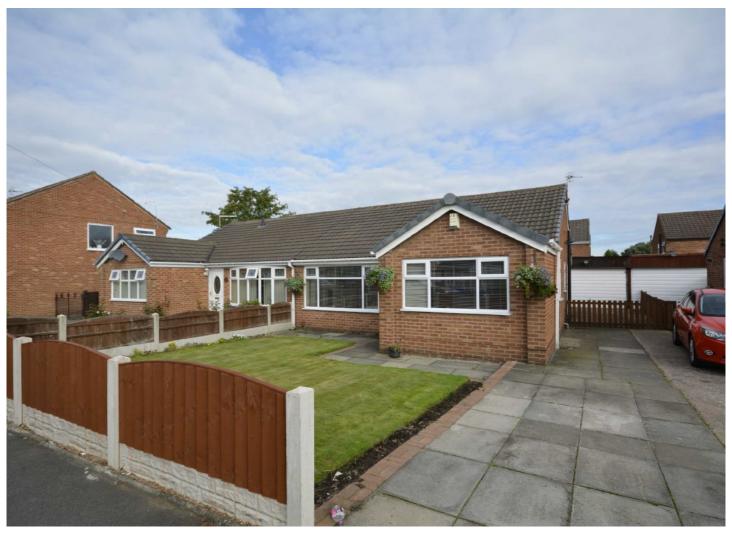

# Carr Lane, Hawkley Hall, Wigan, WN3 5NH

### Price £139,995

Sapphire Homes are delighted to bring to market this well presented three bedroom semi detached bungalow situated in a popular residential location and close to local schools, churches, amenities and transport links including a short walk to local supermarkets. The accommodation briefly comprises of entrance / hallway, lounge, fitted kitchen / diner, three good sized bedrooms and bathroom with modern three piece suite in white with shower over corner bath. The property also benefits from a neutral and tasteful decor, gas central heating, double glazing. Externally there is a low maintenance gardens to the front with lawn, fence perimeter and driveway offering ample off road parking leading to a detached garage. To the rear is a garden with a patio area, lawn and borders. Internal viewings are recommended to appreciate in full.

#### EXTERNAL

Garden to the front with flagged path leading to front door, mainly laid to lawn and wooden perimeter fencing.