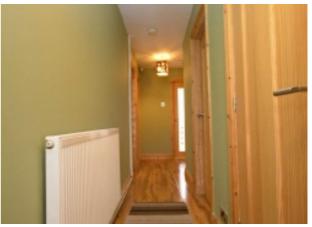

#### **Entrance / Hallway**

Accessed via composite door with laminate flooring, centre lights, wall mounted radiator. Access doors to all three bedrooms, kitchen / diner, lounge and bathroom.