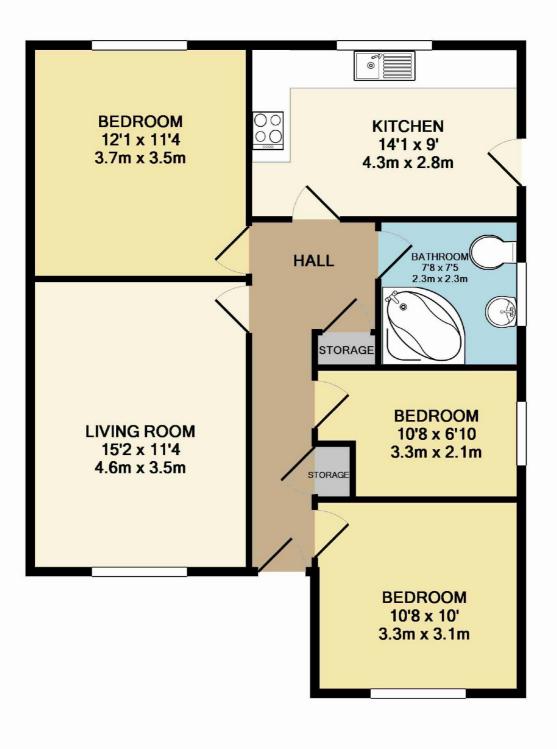

#### **GROUND FLOOR**

#### **Entrance / Hallway**

Accessed via composite door with laminate flooring, centre lights, wall mounted radiator. Access doors to all three bedrooms, kitchen / diner, lounge and bathroom.

#### Lounge

To the front elevation with wooden flooring, UPVC double glazed window to the front elevation, centre and wall lights, alarm sensor.

#### **Kitchen / Diner**

Wall and base units, worktops to compliment, single sink with drainer and complimentary tap, tiled splash backs, tiled flooring, spot lights, UPVC double glazed window to the rear elevation, UPVC door to the side elevation.

#### Master Bedroom 3.75m x 2.86m (12'4" x 9'5")

To the rear elevation with wooden flooring, UPVC double glazed window to the rear elevation, centre lights.

#### Bedroom 2

To the front elevation with carpeted flooring, UPVC double glazed window to the front elevation, centre light.

#### Bedroom 3

To the side elevation with carpeted flooring, UPVC double glazed window to the side elevation, centre light.

#### Bathroom

To the side elevation with three piece suite in white, low flush w.c., basin with pedestal and chrome taps to compliment, corner bath with shower over, tiled walls and flooring, spot lights, UPVC double glazed window to the side elevation.

Sapphire Homes (North) Ltd 80 Market Street, Wigan, WN1 IHX T 01942 494944 F 01942 493301 E info@sapphirehomes.co.uk W www.sapphirehomes.co.uk

specialists in sales, Lettings & Property Investments

TOTAL APPROX. FLOOR AREA 761 SQ.FT. (70.7 SQ.M.) Measurements are approximate. Not to scale. Illustrative purposes only Made with Metropix ©2016