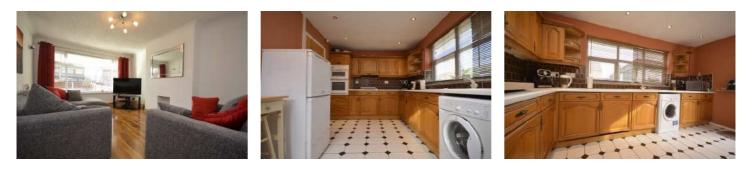

#### Lounge

To the front elevation with wooden flooring, UPVC double glazed window to the front elevation, centre and wall lights, alarm sensor.

#### **Kitchen / Diner**

Wall and base units, worktops to compliment, single sink with drainer and complimentary tap, tiled splash backs, tiled flooring, spot lights, UPVC double glazed window to the rear elevation, UPVC door to the side elevation.