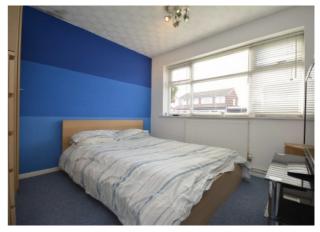

#### Bedroom 2

To the front elevation with carpeted flooring, UPVC double glazed window to the front elevation, centre light.

#### Bedroom 3

To the side elevation with carpeted flooring, UPVC double glazed window to the side elevation, centre light.