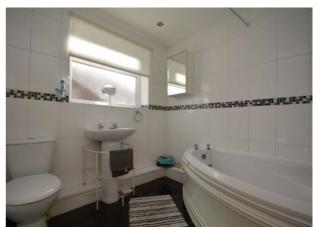

#### Bathroom

To the side elevation with three piece suite in white, low flush w.c., basin with pedestal and chrome taps to compliment, corner bath with shower over, tiled walls and flooring, spot lights, UPVC double glazed window to the side elevation.