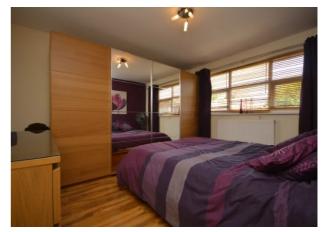

#### Master Bedroom 3.75m x 2.86m (12'4" x 9'5")

To the rear elevation with wooden flooring, UPVC double glazed window to the rear elevation, centre lights.