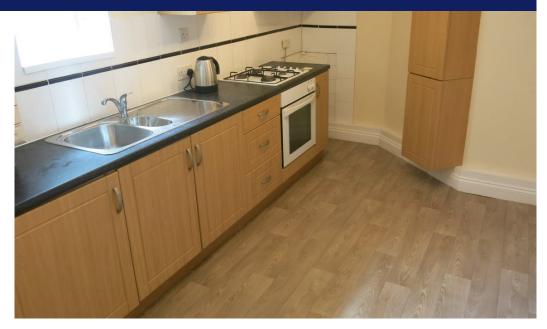

£425.00 PCM Plus Fee's. A deceptively spacious and extremely well presented two bedroomed ground floor apartment, conveniently located for Kidsgrove town centre and available October 2016. The property has recently been redecorated and enjoys new carpets and floor coverings, as well as having the additional benefit of an allocated parking space. In brief the accommodation comprises dual aspect lounge with electric fire, fitted attractive breakfast kitchen with built in gas hob and electric oven, two good sized bedrooms, one with recently fitted shower en- suite, inner hall and good sized family bathroom with three piece suite and shower over bath. UPVC double glazed and gas fired central heating. No pets or smokers. Benefits considered. Viewing a must.