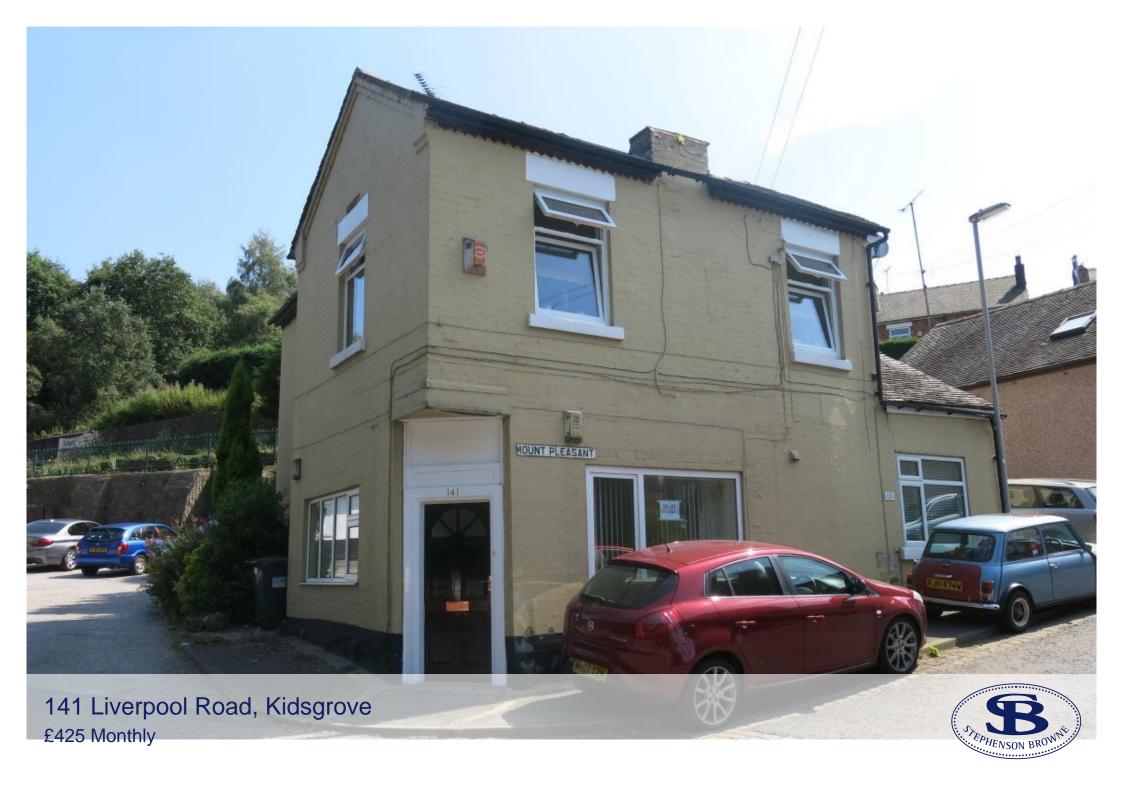

£425.00 PCM Plus Fee's. A deceptively spacious and extremely well presented two bedroomed ground floor apartment, conveniently located for Kidsgrove town centre and available October 2016. The property has recently been redecorated and enjoys new carpets and floor coverings, as well as having the additional benefit of an allocated parking space. In brief the accommodation comprises dual aspect lounge with electric fire, fitted attractive breakfast kitchen with built in gas hob and electric oven, two good sized bedrooms, one with recently fitted shower en- suite, inner hall and good sized family bathroom with three piece suite and shower over bath. UPVC double glazed and gas fired central heating. No pets or smokers. Benefits considered. Viewing a must.