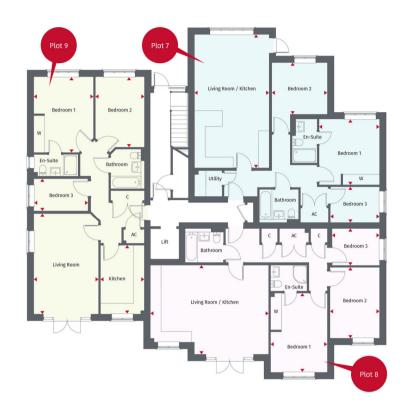

### PROPERTY DESCRIPTION

\*Entrance hall with utility room with plumbing for washing machine \*Open plan kitchen/living room with well fitted kitchen with a number of integrated appliances \*Living room with door onto communal garden \*Master bedroom with a range of built in wardrobes \*En-suite shower room \*Bedroom 2 overlooking the rear \*Bedroom 3/Study \*Family bathroom \*The block stands within its own grounds which are maintained under a communal maintenance agreement \*Allocated carport and secure store.

## ACCOMMODATION SUMMARY

- Entrance Hall
- Kitchen/Living Room
- Three Bedrooms
- En-Suite Shower Room
- Bathroom
- Carport
- Communal Grounds

#### PLEASE NOTE

Any appliances and/or services mentioned within these sales particulars do not imply that they are in full and efficient working order. Any floor plans shown are not to scale and are for room identification purposes only. Mitchells act for themselves and for the vendor of this property whose agent they are, give notice that these particulars are intended as a guide and an intending purchaser must satisfy themselves, by inspection or otherwise, as to the correctness of each of the statements contained within. The vendor does not make or give, and neither Mitchells nor any person in their employment have any authority to make or give any representation or warranty whatsoever in relation to this property.