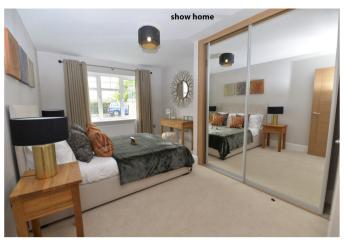

### PROPERTY DESCRIPTION

\*Entrance hall with utility room with plumbing for washing machine \*Open plan kitchen/living room with well fitted kitchen with a number of integrated appliances \*Living room with door onto communal garden \*Master bedroom with a range of built in wardrobes \*En-suite shower room \*Bedroom 2 overlooking the rear \*Bedroom 3/Study \*Family bathroom \*The block stands within its own grounds which are maintained under a communal maintenance agreement \*Allocated carport and secure store.

## ACCOMMODATION SUMMARY

- Entrance Hall
- Kitchen/Living Room
- Three Bedrooms
- En-Suite Shower Room
- Bathroom
- Carport
- Communal Grounds