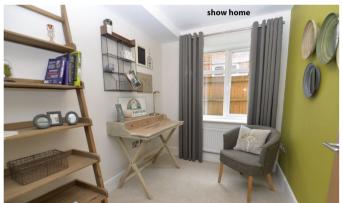

### PROPERTY DESCRIPTION

\*Entrance hall with utility room with plumbing for washing machine \*Open plan kitchen/living room with well fitted kitchen with a number of integrated appliances \*Living room with door onto communal garden \*Master bedroom with a range of built in wardrobes \*En-suite shower room \*Bedroom 2 overlooking the rear \*Bedroom 3/Study \*Family bathroom \*The block stands within its own grounds which are maintained under a communal maintenance agreement \*Allocated carport and secure store.

## ACCOMMODATION SUMMARY

- Entrance Hall
- Kitchen/Living Room
- Three Bedrooms
- En-Suite Shower Room
- Bathroom
- Carport
- Communal Grounds