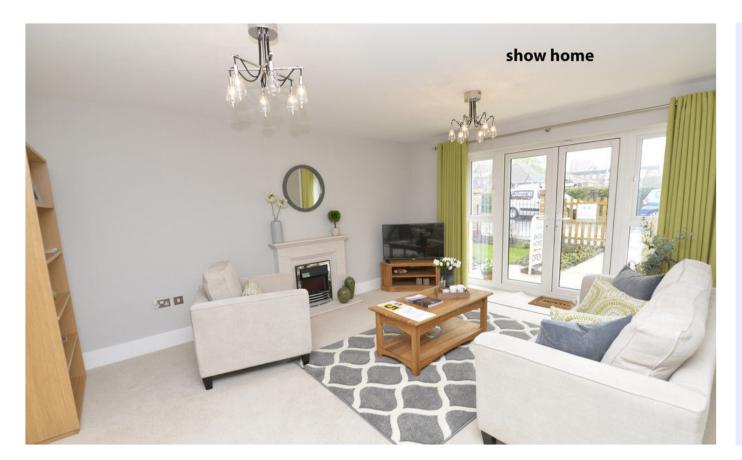

### PROPERTY DESCRIPTION

\*Entrance hall with utility room with plumbing for washing machine \*Open plan kitchen/living room with well fitted kitchen with a number of integrated appliances \*Living room with door onto communal garden \*Master bedroom with a range of built in wardrobes \*En-suite shower room \*Bedroom 2 overlooking the rear \*Bedroom 3/Study \*Family bathroom \*The block stands within its own grounds which are maintained under a communal maintenance agreement \*Allocated carport and secure store.

## ACCOMMODATION SUMMARY

- Entrance Hall
- Kitchen/Living Room
- Three Bedrooms
- En-Suite Shower Room
- Bathroom
- Carport
- Communal Grounds