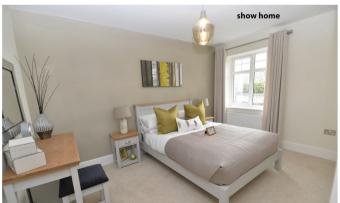

### PROPERTY DESCRIPTION

\*Entrance hall with utility room with plumbing for washing machine \*Open plan kitchen/living room with well fitted kitchen with a number of integrated appliances \*Living room with door onto communal garden \*Master bedroom with a range of built in wardrobes \*En-suite shower room \*Bedroom 2 overlooking the rear \*Bedroom 3/Study \*Family bathroom \*The block stands within its own grounds which are maintained under a communal maintenance agreement \*Allocated carport and secure store.

## ACCOMMODATION SUMMARY

- Entrance Hall
- Kitchen/Living Room
- Three Bedrooms
- En-Suite Shower Room
- Bathroom
- Carport
- Communal Grounds