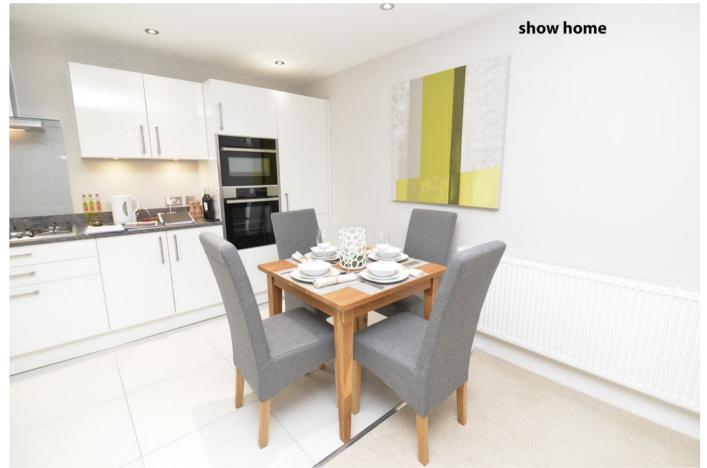

### PROPERTY DESCRIPTION

\*Entrance hall with utility room with plumbing for washing machine \*Open plan kitchen/living room with well fitted kitchen with a number of integrated appliances \*Living room with door onto communal garden \*Master bedroom with a range of built in wardrobes \*En-suite shower room \*Bedroom 2 overlooking the rear \*Bedroom 3/Study \*Family bathroom \*The block stands within its own grounds which are maintained under a communal maintenance agreement \*Allocated carport and secure store.

## ACCOMMODATION SUMMARY

- Entrance Hall
- Kitchen/Living Room
- Three Bedrooms
- En-Suite Shower Room
- Bathroom
- Carport
- Communal Grounds