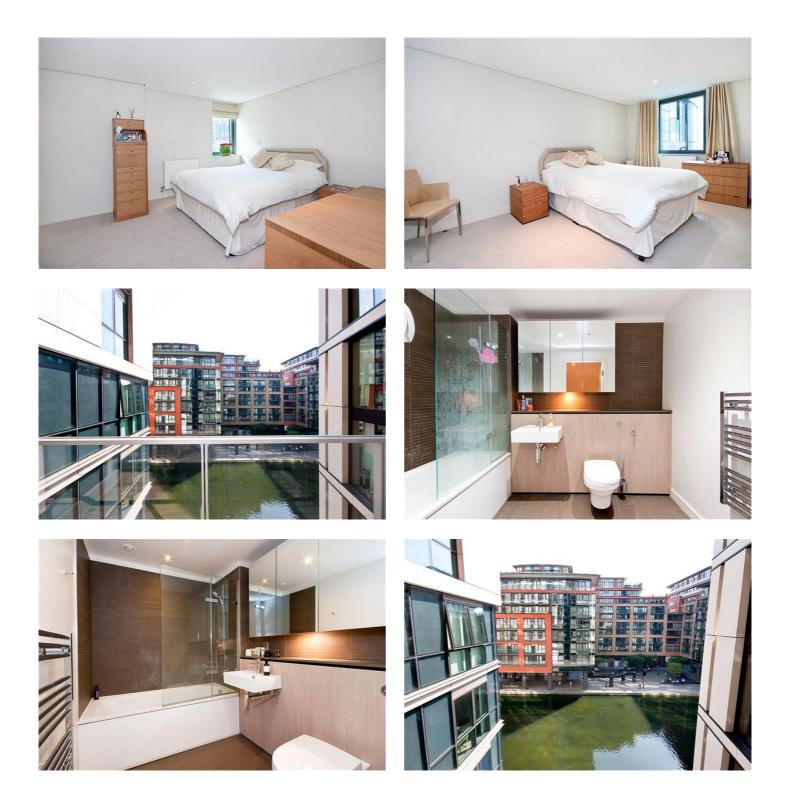

The accommodation comprises of three double bedrooms, Two with Ensuites a further shower room, open plan kitchen reception room with glass sliding door to the balcony with Canal views. Additional features include Lutron lighting, comfort cooling, 24 hour Concierge and a secure underground parking space.

## Details

Marble Arch Office, 29-31 Edgware Road, London W2 2JE Tel: 020-7724-3100 Fax: 020-7258-3090

Three Double Bedrooms Two En-Suite Bathrooms Shower Room Modern Fitted Kitchen Reception Room Balcony Lift 24 Hour Concierge/Security Secure Parking Space