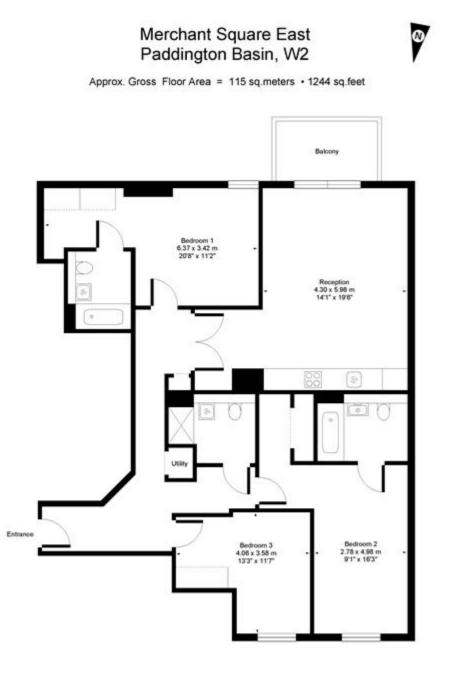

#### FOURTH FLOOR

For illustrative purposes only. Prepared by Swan Photography 07974 264576

Marble Arch Office, 29-31 Edgware Road, London W2 2JE Tel: 020-7724-3100 Fax: 020-7258-3090

The accommodation comprises of three double bedrooms, Two with Ensuites a further shower room, open plan kitchen reception room with glass sliding door to the balcony with Canal views. Additional features include Lutron lighting, comfort cooling, 24 hour Concierge and a secure underground parking space.

## Details

Marble Arch Office, 29-31 Edgware Road, London W2 2JE Tel: 020-7724-3100 Fax: 020-7258-3090

Three Double Bedrooms Two En-Suite Bathrooms Shower Room Modern Fitted Kitchen Reception Room Balcony Lift 24 Hour Concierge/Security Secure Parking Space