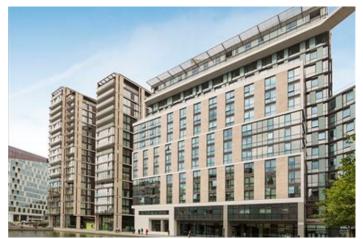

#### MERCHANT SQUARE, PADDINGTON BASIN, W2

#### £1,450,000

Located on the fourth floor of this modern Waterside development with views of the Canal from the balcony and extending to 1,244 sq ft, is this three double bedroom apartment presented in good decorative order. The apartment is conveniently located bringing a vibrant mix of shops, restaurants and bars along the Canal front.

Merchant Square forms part of the popular waterside development in Paddington Basin. Located within close proximity to the green open spaces of Hyde Park, nearby transport links include Edgware Road underground station (Circle, District and Bakerloo lines) Paddington Station, and Marble Arch (Central Line). Also nearby is the popular shopping and Theatre area of the West End, Oxford Street, Regents Street, Trafalgar Square and Piccadilly Circus