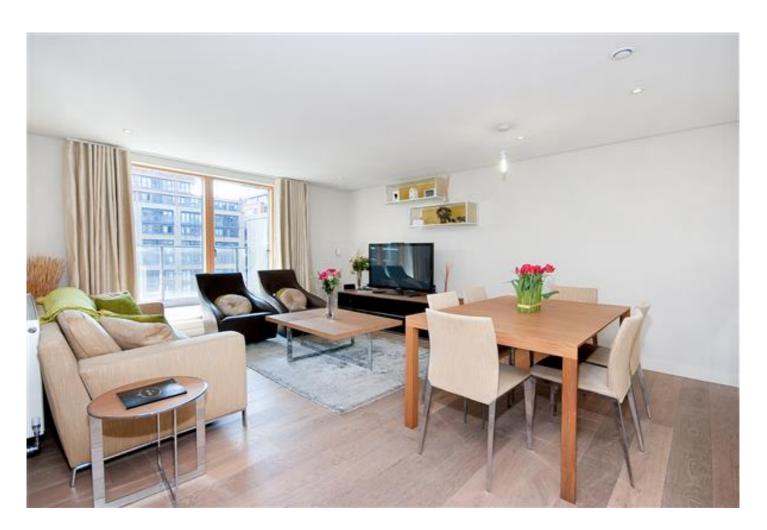

#### £1,450,000

Located on the fourth floor of this modern Waterside development with views of the Canal from the balcony and extending to 1,244 sq ft, is this three double bedroom apartment presented in good decorative order. The apartment is conveniently located bringing a vibrant mix of shops, restaurants and bars along the Canal front.

The accommodation comprises of three double bedrooms, Two with Ensuites a further shower room, open plan kitchen reception room with glass sliding door to the balcony with Canal views. Additional features include Lutron lighting, comfort cooling, 24 hour Concierge and a secure underground parking space.

## Details

Marble Arch Office, 29-31 Edgware Road, London W2 2JE Tel: 020-7724-3100 Fax: 020-7258-3090

Three Double Bedrooms Two En-Suite Bathrooms Shower Room Modern Fitted Kitchen Reception Room Balcony Lift 24 Hour Concierge/Security Secure Parking Space