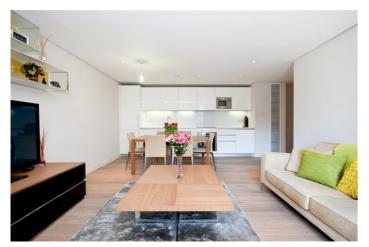

The accommodation comprises of three double bedrooms, Two with Ensuites a further shower room, open plan kitchen reception room with glass sliding door to the balcony with Canal views. Additional features include Lutron lighting, comfort cooling, 24 hour Concierge and a secure underground parking space.

## Details

Marble Arch Office, 29-31 Edgware Road, London W2 2JE Tel: 020-7724-3100 Fax: 020-7258-3090

Three Double Bedrooms Two En-Suite Bathrooms Shower Room Modern Fitted Kitchen Reception Room Balcony Lift 24 Hour Concierge/Security Secure Parking Space