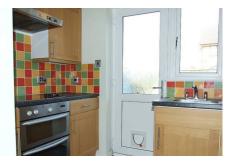

#### KITCHEN/DINER

2.75m (9') x 1.60m (5'3")

Fitted with a matching range of base and eye level units with worktop space over, stainless steel sink with single drainer, plumbing for automatic washing machine, built-in double oven, four ring hob with extractor hood over, double glazed window to rear, double glazed door to rear garden.