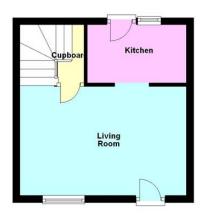

#### GROUND FLOOR Front entrance door to:

#### LIVING ROOM

4.663m (15'2") x 3.01m (9'11") min. Double glazed window to front, stairs to first floor, electric storage heater, under stairs cupboard.

#### KITCHEN/DINER

2.75m (9') x 1.60m (5'3")

Fitted with a matching range of base and eye level units with worktop space over, stainless steel sink with single drainer, plumbing for automatic washing machine, built-in double oven, four ring hob with extractor hood over, double glazed window to rear, double glazed door to rear garden.