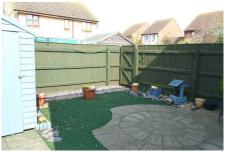

#### OUTSIDE

There is an enclosed rear garden, which is paved and has astro turf laid, side access leads to two parking spaces. The next door house has access over the rear of the garden.