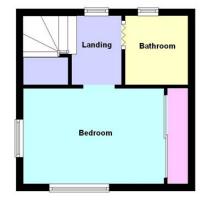

#### FIRST FLOOR LANDING

Double glazed window to rear, built in airing cupboard.

#### BEDROOM

3.96m (13') x 2.68m (8'9") Double glazed windows to front and side, electric storage heater, range of built-in wardrobes

#### BATHROOM

Three piece suite comprising panelled bath with shower over, pedestal wash hand basin and low level WC, ceramic tiling, double glazed window to rear.