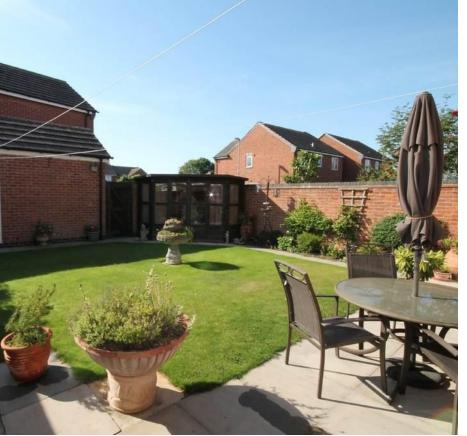

## 4 Durham Close, Melton Mowbray LE13 0RJ £299,950

This immaculately presented four bedroom detached home occupies a particularly pleasant cul-de-sac position off Norfolk Drive to the south side of the town centre. The property benefits from uPVC double glazing and gas central heating with accommodation comprising; entrance hall, cloaks/wc, sitting room with feature granite fireplace, separate dining room, fitted kitchen having integrated appliances and utility room off. To the first floor are four bedrooms, master with en-suite shower room and a family bathroom. Outside, to the front of the property a block paved driveway providing off road parking for two vehicles, in addition to a further driveway to the side providing access to the single garage and the walled rear garden is a particular feature of the property having bespoke built summer house and an area laid to lawn edged with shrub and flowering borders.