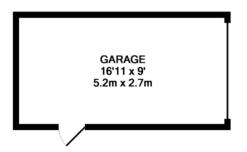

## TOTAL APPROX. FLOOR AREA 1234 SQ.FT. (114.6 SQ.M.)

Whilst every attempt has been made to ensure the accuracy of the floor plan contained here, measurements of doors, windows, rooms and any other items are approximate and no responsibility is taken for any error, omission, or mis-statement. This plan is for illustrative purposes only and should be used as such by any prospective purchaser. The services, systems and appliances shown have not been tested and no guarantee as to their operability or efficiency can be given Made with Metropix ©2016

GROUND FLOOR APPROX. FLOOR AREA 693 SQ.FT. (64.4 SQ.M.)

1ST FLOOR APPROX. FLOOR AREA 541 SQ.FT. (50.2 SQ.M.)

Re-locating buyers with Douglas & Gordon having 14 offices across London

Important we would like to inform prospective purchasers that these sales particulars have been prepared as a general guide only. A detailed survey has not been carried out, nor the services, appliances and fittings tested. Room sizes should not be relied upon for furnishing purposes and are approximate. If floor plans are included, they are for guidance only and illustration purposes only and may not be to scale. If there are any important matters likely to affect your decision to buy, please contact us before viewing the property.