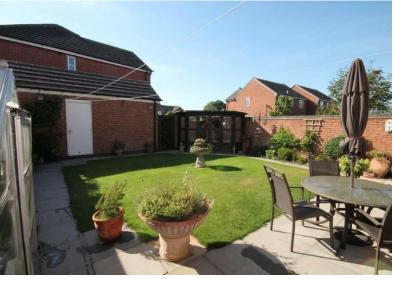

## 4 Durham Close, Melton Mowbray LE13 0RJ £299,950

This immaculately presented four bedroom detached home occupies a particularly pleasant cul-de-sac position off Norfolk Drive to the south side of the town centre. The property benefits from uPVC double glazing and gas central heating with accommodation comprising; entrance hall, cloaks/wc, sitting room with feature granite fireplace, separate dining room, fitted kitchen having integrated appliances and utility room off. To the first floor are four bedrooms, master with en-suite shower room and a family bathroom. Outside, to the front of the property a block paved driveway providing off road parking for two vehicles, in addition to a further driveway to the side providing access to the single garage and the walled rear garden is a particular feature of the property having bespoke built summer house and an area laid to lawn edged with shrub and flowering borders.