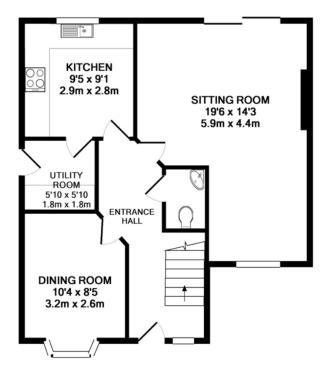

## 4 Durham Close, Melton Mowbray LE13 0RJ £299,950

This immaculately presented four bedroom detached home occupies a particularly pleasant cul-de-sac position off Norfolk Drive to the south side of the town centre. The property benefits from uPVC double glazing and gas central heating with accommodation comprising; entrance hall, cloaks/wc, sitting room with feature granite fireplace, separate dining room, fitted kitchen having integrated appliances and utility room off. To the first floor are four bedrooms, master with en-suite shower room and a family bathroom. Outside, to the front of the property a block paved driveway providing off road parking for two vehicles, in addition to a further driveway to the side providing access to the single garage and the walled rear garden is a particular feature of the property having bespoke built summer house and an area laid to lawn edged with shrub and flowering borders.

## TOTAL APPROX. FLOOR AREA 1234 SQ.FT. (114.6 SQ.M.)

Whilst every attempt has been made to ensure the accuracy of the floor plan contained here, measurements of doors, windows, rooms and any other items are approximate and no responsibility is taken for any error, omission, or mis-statement. This plan is for illustrative purposes only and should be used as such by any prospective purchaser. The services, systems and appliances shown have not been tested and no guarantee as to their operability or efficiency can be given Made with Metropix ©2016

GROUND FLOOR APPROX. FLOOR AREA 693 SQ.FT. (64.4 SQ.M.)

1ST FLOOR APPROX. FLOOR AREA 541 SQ.FT. (50.2 SQ.M.)

Re-locating buyers with Douglas & Gordon having 14 offices across London

Important we would like to inform prospective purchasers that these sales particulars have been prepared as a general guide only. A detailed survey has not been carried out, nor the services, appliances and fittings tested. Room sizes should not be relied upon for furnishing purposes and are approximate. If floor plans are included, they are for guidance only and illustration purposes only and may not be to scale. If there are any important matters likely to affect your decision to buy, please contact us before viewing the property.