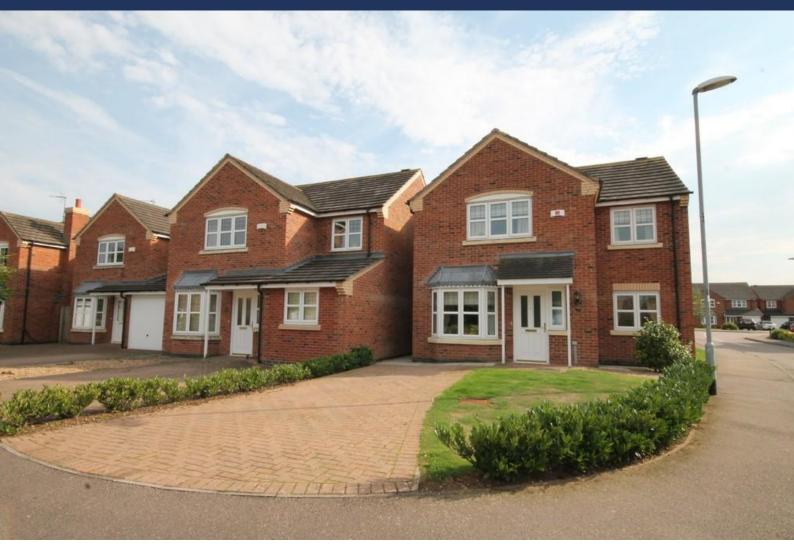

## £299,950 4 Durham Close, Melton Mowbray, LE13 0RJ

Immaculate detached family home located off Norfolk Drive.

- Detached house cul-delsac position
- Two Reception rooms
- Fitted kitchen with utility off
- Four bedrooms master ensuite
- Family bathroom
- Off road parking

## 4 Durham Close, Melton Mowbray LE13 0RJ £299,950

This immaculately presented four bedroom detached home occupies a particularly pleasant cul-de-sac position off Norfolk Drive to the south side of the town centre. The property benefits from uPVC double glazing and gas central heating with accommodation comprising; entrance hall, cloaks/wc, sitting room with feature granite fireplace, separate dining room, fitted kitchen having integrated appliances and utility room off. To the first floor are four bedrooms, master with en-suite shower room and a family bathroom. Outside, to the front of the property a block paved driveway providing off road parking for two vehicles, in addition to a further driveway to the side providing access to the single garage and the walled rear garden is a particular feature of the property having bespoke built summer house and an area laid to lawn edged with shrub and flowering borders.