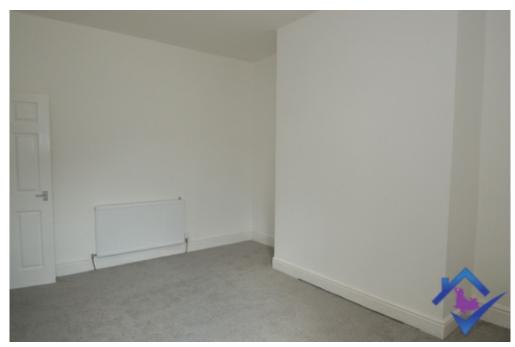

#### **GROUND FLOOR**

**Entrance Hallway** 

Entrance vestibule leading to both bedrooms and the living room which has new carpet flooring. Storage cupboard under the stairs with access to the meters.

Lounge

A good size living room, Decor is netural and carpet for the flooring which is brand new.

Kitchen

The kitchen has a variety of wall and base units in white gloss. Tiled splash backs and lino flooring.

**Bedroom One** 