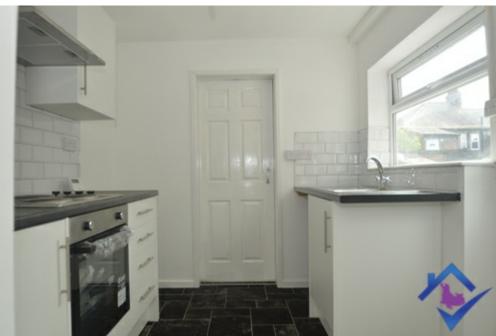

A good size living room, Decor is netural and carpet for the flooring which is brand new.

Kitchen

The kitchen has a variety of wall and base units in white gloss. Tiled splash backs and lino flooring.

**Bedroom One** 