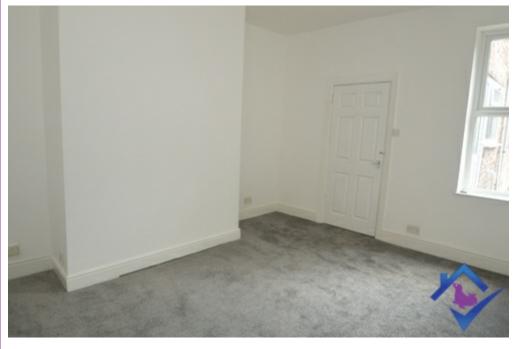

#### **GROUND FLOOR**

**Entrance Hallway** 

Entrance vestibule leading to both bedrooms and the living room which has new carpet flooring. Storage cupboard under the stairs with access to the meters.

Lounge

A good size living room, Decor is netural and carpet for the flooring which is brand new.

Kitchen

The kitchen has a variety of wall and base units in white gloss. Tiled splash backs and lino flooring.

**Bedroom One** 

Large double bedroom which has been newly decorated and new grey carpet.

**Bedroom Two** 

Small double bedroom which has been newly decorated and new grey carpet.

**Bathroom** 

White 3 piece bathroom suite with shower mixer tap. Partially tiled with the remaining cladded in wood.