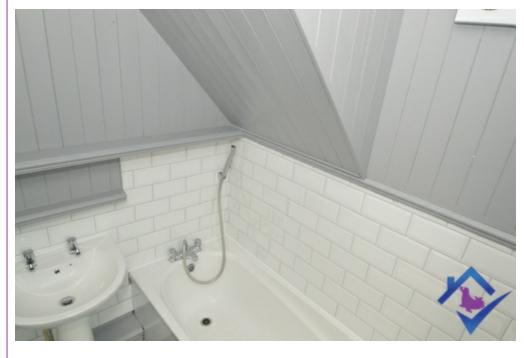

Large double bedroom which has been newly decorated and new grey carpet.

**Bedroom Two** 

Small double bedroom which has been newly decorated and new grey carpet.

**Bathroom** 

White 3 piece bathroom suite with shower mixer tap. Partially tiled with the remaining cladded in wood.