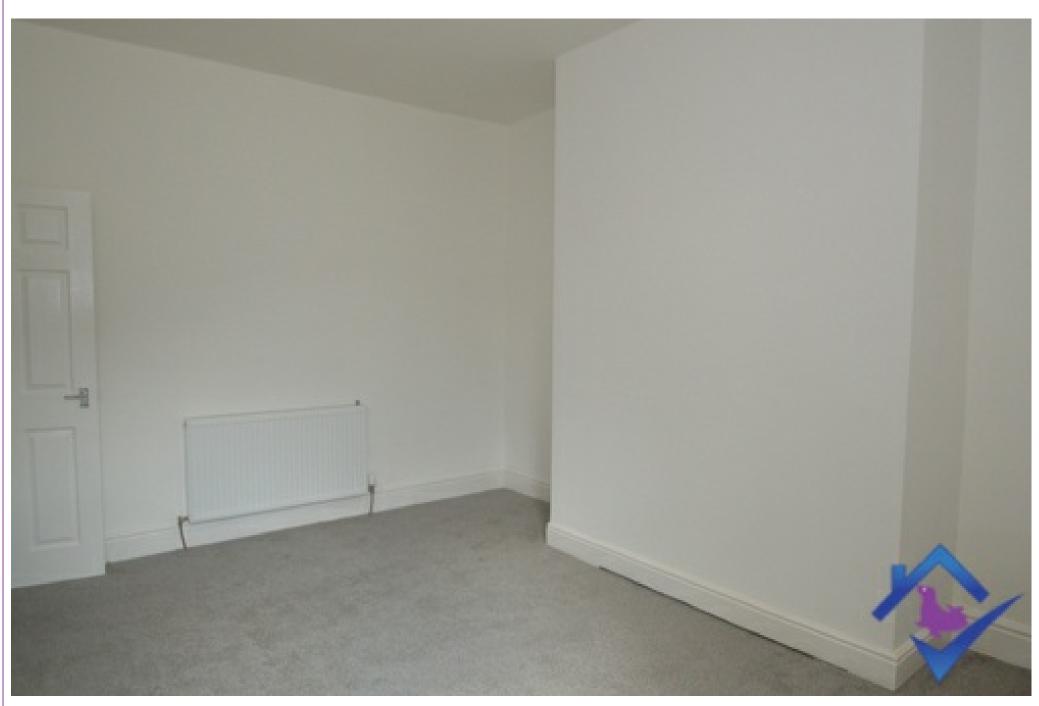

#### **GROUND FLOOR**

**Entrance Hallway** 

Entrance vestibule leading to both bedrooms and the living room which has new carpet flooring. Storage cupboard under the stairs with access to the meters.

Lounge

A good size living room, Decor is netural and carpet for the flooring which is brand new.

Kitchen

The kitchen has a variety of wall and base units in white gloss. Tiled splash backs and lino flooring.

**Bedroom One** 

Large double bedroom which has been newly decorated and new grey carpet.

**Bedroom Two** 

Small double bedroom which has been newly decorated and new grey carpet.

**Bathroom** 

White 3 piece bathroom suite with shower mixer tap. Partially tiled with the remaining cladded in wood.