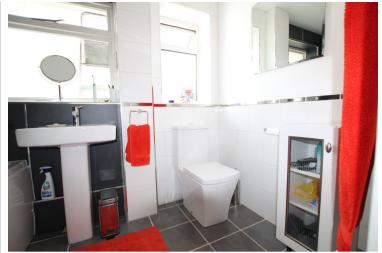

BEDROOM 2

11'7" (3.53m) x 9'5" (2.87m)

BEDROOM 3

8'2" (2.49m) x 9'4" (2.84m)

BATHROOM/WC

**OUTSIDE**:

**GARAGE** 

plus parking for up to 3 cars.