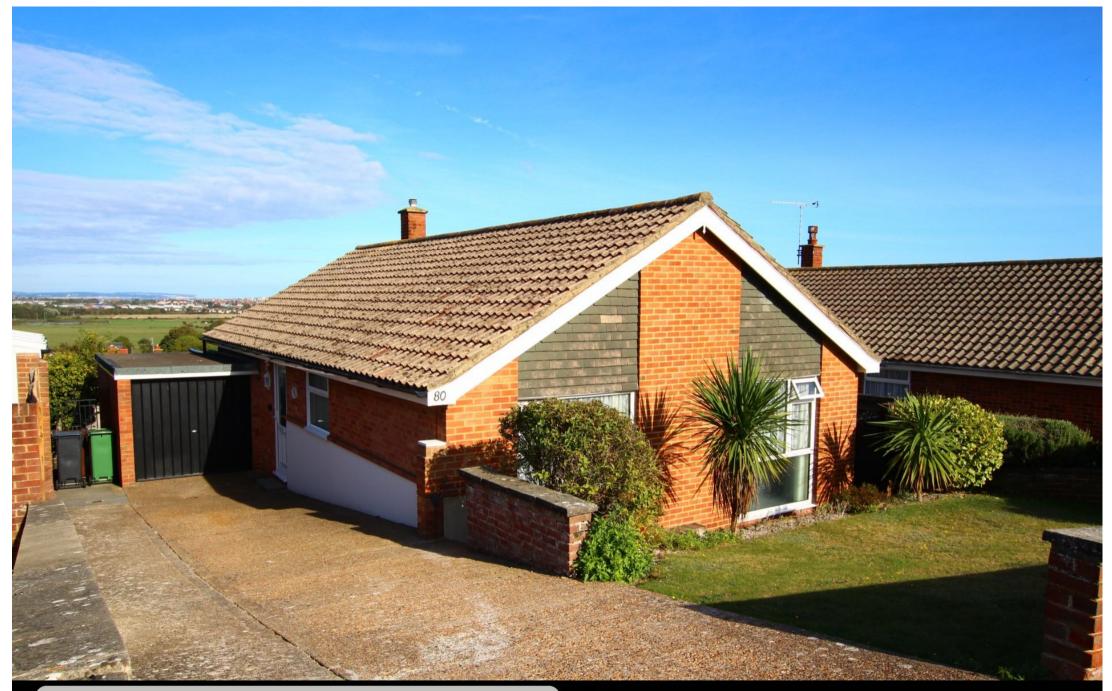

80 Burton Road, Eastbourne, East Sussex, BN21 2RU

Price £332,500 | Freehold

TOWN CENTRE OFFICE 01323 416716

MEADS STREET OFFICE 01323 737962

A beautifully refurbished and exceptionally well maintained detached 3 bedroom bungalow enjoying distant panoramic views to the sea. The bungalow is considered to occupy a convenient location on the popular Rodmill development being within level access to bus services whilst shopping facilities in Framfield Way are less than mile from the property. The Waitrose supermarket is only ½ mile away whilst the town centre, with its mainline railway station and town centre comprehensive shopping facilities are approximately 1½ miles distant. The bungalow has been the subject of complete refurbishment which includes re-wiring, re-plumbing, new double glazed windows, refurbished bathroom The gas centrally heated kitchen. accommodation is exceptionally well presented and panoramic views from the rear of the property are over Eastbourne to the sea. An internal inspection of this bungalow is highly recommended.

## At a Glance:

- Re-wired
- Re-plumbed
- New double glazing
- Gas fired central heating
- Re-fitted kitchen
- Re-fitted bathroom
- Views over Eastbourne to the sea
- Patio doors from living room to terrace and rear garden
- Garage plus driveway parking for up to 3 cars
- Favoured Rodmill location