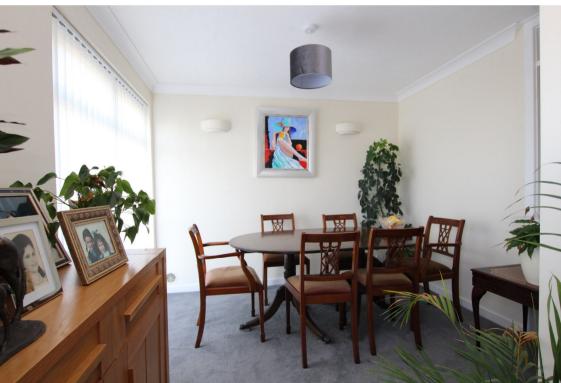

## Accommodation:

**ENTRANCE PORCH** 

**ENTRANCE HALL** 

L-SHAPED LIVING ROOM

21'10" (6.65m) x 15'7" (4.75m)

**LOUNGE AREA** 

15'7" (4.75m) x 12'3" (3.73m)

**DINING AREA** 

9'9" (2.97m) x 9'8" (2.95m)

**KITCHEN** 

10'2" (3.1m) x 9'0" (2.74m)

**UTILITY AREA** 

12'11" (3.94m) x 4'5" (1.35m)

**INNER HALL** 

**BEDROOM 1** 

12'1" (3.68m) x 11'6" (3.51m)