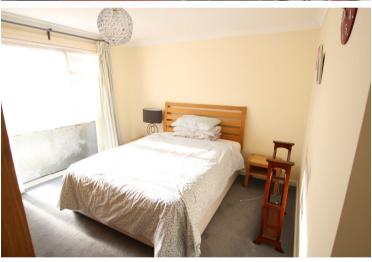

9'9" (2.97m) x 9'8" (2.95m)

**KITCHEN** 

10'2" (3.1m) x 9'0" (2.74m)

**UTILITY AREA** 

12'11" (3.94m) x 4'5" (1.35m)

**INNER HALL** 

**BEDROOM 1** 

12'1" (3.68m) x 11'6" (3.51m)

BEDROOM 2

11'7" (3.53m) x 9'5" (2.87m)

BEDROOM 3

8'2" (2.49m) x 9'4" (2.84m)

BATHROOM/WC

**OUTSIDE**:

**GARAGE** 

plus parking for up to 3 cars.