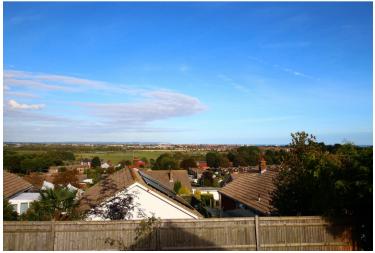

80 Burton Road, Eastbourne, East Sussex, BN21 2RU

Price £332,500 | Freehold

TOWN CENTRE OFFICE 01323 416716

MEADS STREET OFFICE 01323 737962

A beautifully refurbished and exceptionally well maintained detached 3 bedroom bungalow enjoying distant panoramic views to the sea. The bungalow is considered to occupy a convenient location on the popular Rodmill development being within level access to bus services whilst shopping facilities in Framfield Way are less than mile from the property. The Waitrose supermarket is only ½ mile away whilst the town centre, with its mainline railway station and town centre comprehensive shopping facilities are approximately 1½ miles distant. The bungalow has been the subject of complete refurbishment which includes re-wiring, re-plumbing, new double glazed windows, refurbished bathroom The gas centrally heated kitchen. accommodation is exceptionally well presented and panoramic views from the rear of the property are over Eastbourne to the sea. An internal inspection of this bungalow is highly recommended.

## At a Glance:

- Re-wired
- Re-plumbed
- New double glazing
- Gas fired central heating
- Re-fitted kitchen
- Re-fitted bathroom
- Views over Eastbourne to the sea
- Patio doors from living room to terrace and rear garden
- Garage plus driveway parking for up to 3 cars
- Favoured Rodmill location