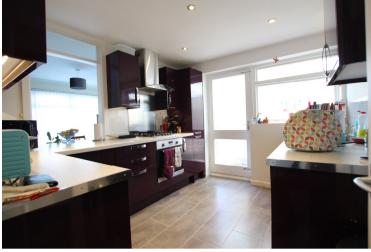

9'9" (2.97m) x 9'8" (2.95m)

**KITCHEN** 

10'2" (3.1m) x 9'0" (2.74m)

**UTILITY AREA** 

12'11" (3.94m) x 4'5" (1.35m)

**INNER HALL** 

**BEDROOM 1** 

12'1" (3.68m) x 11'6" (3.51m)