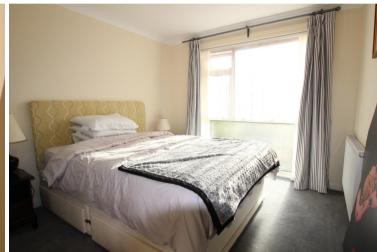

## Accommodation:

**ENTRANCE PORCH** 

**ENTRANCE HALL** 

L-SHAPED LIVING ROOM

21'10" (6.65m) x 15'7" (4.75m)

**LOUNGE AREA** 

15'7" (4.75m) x 12'3" (3.73m)

**DINING AREA** 

9'9" (2.97m) x 9'8" (2.95m)

**KITCHEN** 

10'2" (3.1m) x 9'0" (2.74m)

**UTILITY AREA** 

12'11" (3.94m) x 4'5" (1.35m)

**INNER HALL** 

**BEDROOM 1** 

12'1" (3.68m) x 11'6" (3.51m)

BEDROOM 2

11'7" (3.53m) x 9'5" (2.87m)

BEDROOM 3

8'2" (2.49m) x 9'4" (2.84m)

BATHROOM/WC

**OUTSIDE**:

**GARAGE** 

plus parking for up to 3 cars.