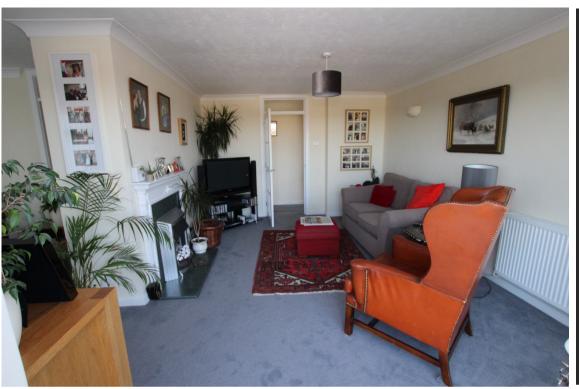

## Accommodation:

**ENTRANCE PORCH** 

**ENTRANCE HALL** 

L-SHAPED LIVING ROOM

21'10" (6.65m) x 15'7" (4.75m)

**LOUNGE AREA** 

15'7" (4.75m) x 12'3" (3.73m)

**DINING AREA** 