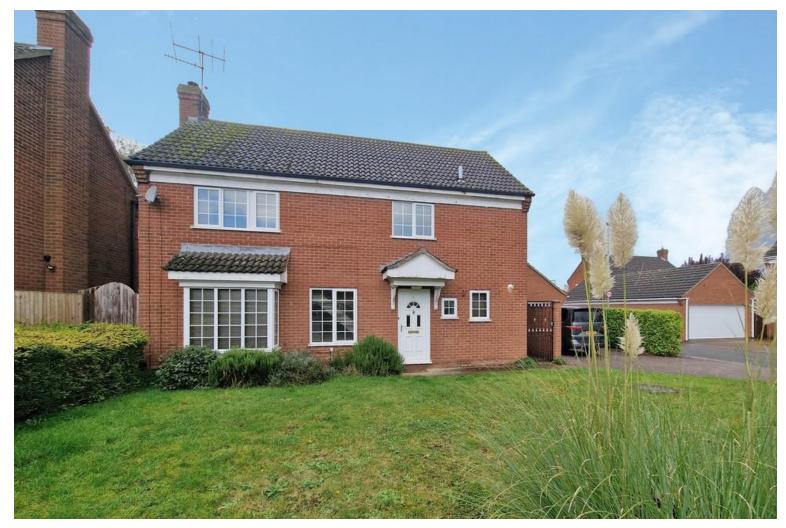

## 1 Bilberry Close, Eaton Ford, St Neots, PE19 7GU

- DETACHED FAMILY HOME
- CORNER PLOT ON A CUL-DE-SAC
- FOUR BEDROOMS

- EPC RATING D 63
- GARDEN & DOUBLE GARAGE
- CONSERVATORY

Lovett Sales & Lettings are pleased to offer this detached home situated on a corner plot within a cul-de-sac of a highly sought after location in Eaton Ford. Accommodation comprises of open plan kitchen/diner; lounge; utility room; w/c; conservatory; four bedrooms (en-suite to main bedroom) and bathroom. Carpets curtains & cooker included as standard. Gas radiator central heating. Double garage. Sorry no pets. Available early October 2024.