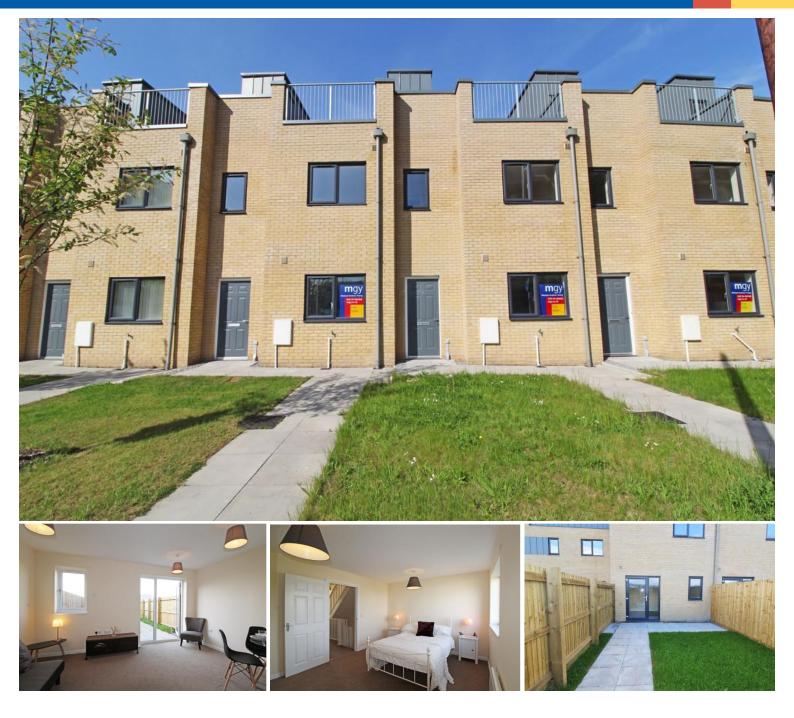

## Marina View, Watkiss Way | Cardiff Bay | CF11 0SY

\*\*FANTASTIC TOWN HOUSE\* SHOW HOME AVAILABLE TO VIEW\*\* MGY are pleased to present for sale a fantastic three bedroom town house in the popular location of Watkiss Way. Close to Cardiff Bay Retail Park and with excellent links to the A4232 and M4. The spacio us accommodation comprises of entrance hall, separate kitchen, living room, Cloakroom, three bedrooms and a bathroom. Large south facing roof terrace and enclosed rear garden. The town house further benefits from PV solar panels, electric heating throughout and an allocated parking space. Ready to move in. Viewing highly recommended.

## **Michael Graham Young**

ENTRANCE HALL Entered via paved pathway across front lawn. Wooden front door, with security spy hole. Spacious hallway with under stair storage. Doors leading to living room, separate kitchen and cloakroom. Carpeted flooring.

LIVING ROOM 11' 1" x 14' 4" (3.40m x 4.39m) Double glazed uPVC window and large patio door, leading to rear garden. Light and spacious. Carpeted flooring. TV Aerial point. Telephone point. Wall mounted electric radiator.

KITCHEN 11' 3" x 8' 3" (3.45m x 2.52m) Double glazed uPVC window, to front aspect. Modern fitted kitchen. Vinyl flooring. Part tiled walls. Fitted units with work surfaces incorporating stainless steel sink. Ample storage. Space for oven and electric hob. Stainless steel extractor hood. Space for fridge freezer and washing machine. Additional storage cupboard, housing hot water tank.

CLOAKROOM Vinyl flooring. Pedestal wash hand basin, with dual tap. W.C. Heated towel rail.

BEDROOM TWO 14' 4" x 11' 2" (4.38m x 3.42m) Double glazed uPVC window, overlooking the rear garden. Large double bedroom. Carpeted flooring. Telephone point. Wall mounted electric radiator.

BEDROOM THREE 8' 3" x 9' 2" (2.53m x 2.80m) Double glazed uPVC window to front aspect. Carpeted flooring. Telephone point. Wall mounted electric radiator.

BATHROOM Vinyl flooring. Pedestal wash hand basin, with dual tap. W.C, with dual flush. Panelled bath, with shower over. Shaver point. Heated towel rail.

MASTER BEDROOM 14' 10" x 11' 11" (4.53m x 3.64m) Large patio doors, leading to front roof terrace. Ample natural daylight. Additional French doors, leading to Juliette balcony, overlooking the rear garden. Large double bedroom. Carpeted flooring. Telephone point. Wall mounted electric radiator.

ROOF TERRACE Large paved roof terrace, to front aspect. South facing. Accessed from the master bedroom.

REAR GARDEN Enclosed rear garden, accessed from the living room. Laid to lawn, with patio area and close board fencing. Paved pathway leading to garden gate.

PARKING Allocated parking Space.

Tenure Freehold

Viewing Arrangements Strictly by appointment

> Contact Details 13 Mount Stuart Square Cardiff Bay Cardiff South Glamorgan CF10 5EE

> > www.mgy.co.uk bay@mgy.co.uk 029 2046 5466