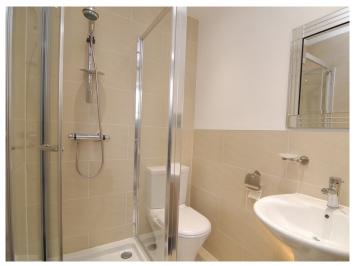

#### **EN-SUITE SHOWER ROOM**

White low-flush WC, washbasin and shower cubicle. Chrome heated towel rail, tiling to walls and floor.