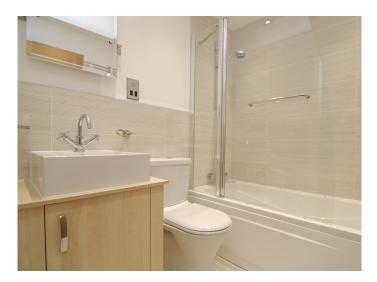

#### BATHROOM

White suite comprising low-flush WC, washbasin set within a vanity unit, and bath with overhead shower. Chrome towel rail, tiled walls and floor.