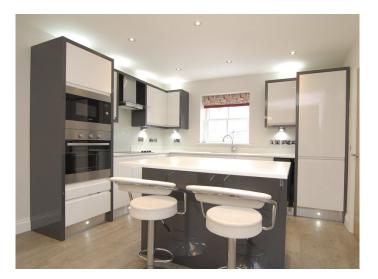

#### DINING KITCHEN

Fitted with an extensive range of wall and base units with worktop, sink unit and breakfast bar. Integrated appliances including fridge, freezer, wine cooler, dishwasher, electric oven, microwave, and electric hob with an extractor hood above. Windows to the front and central heating radiator.