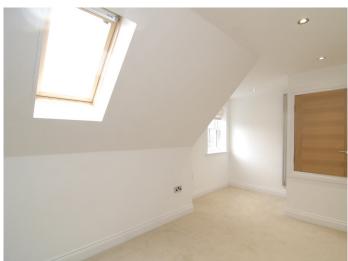

#### **BEDROOM 1**

A double bedroom with window to front, central heating radiator, fitted wardrobe and cupboard.

#### **BEDROOM 2**

Window to the rear, central heating radiator and fitted wardrobe.

#### BEDROOM 3

Window to rear, central heating radiator and fitted wardrobe.