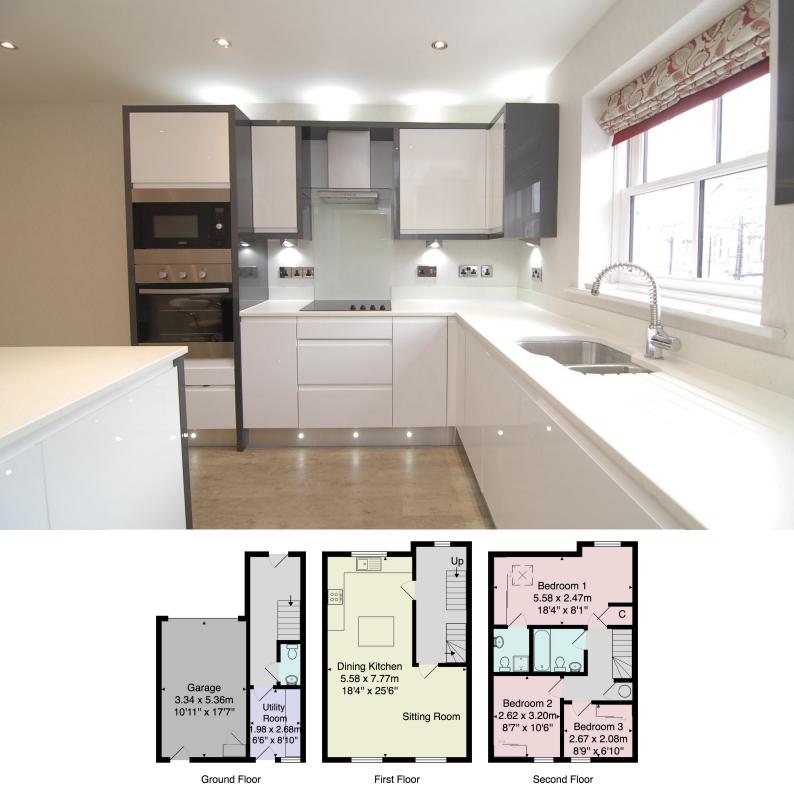

#### DINING KITCHEN

Fitted with an extensive range of wall and base units with worktop, sink unit and breakfast bar. Integrated appliances including fridge, freezer, wine cooler, dishwasher, electric oven, microwave, and electric hob with an extractor hood above. Windows to the front and central heating radiator.

Tenure - Freehold

Council Tax Band - D

Total Area: 122.6 m<sup>2</sup> ... 1319 ft<sup>2</sup> All measurements are approximate and for display purposes only. No liability is accept by either the agency or Box Property Solutions Ltd as to the exact measurements of the rooms. Box Property Solutions Ltd retains the copyright on this plan and allows agents to use it with agreed permission.