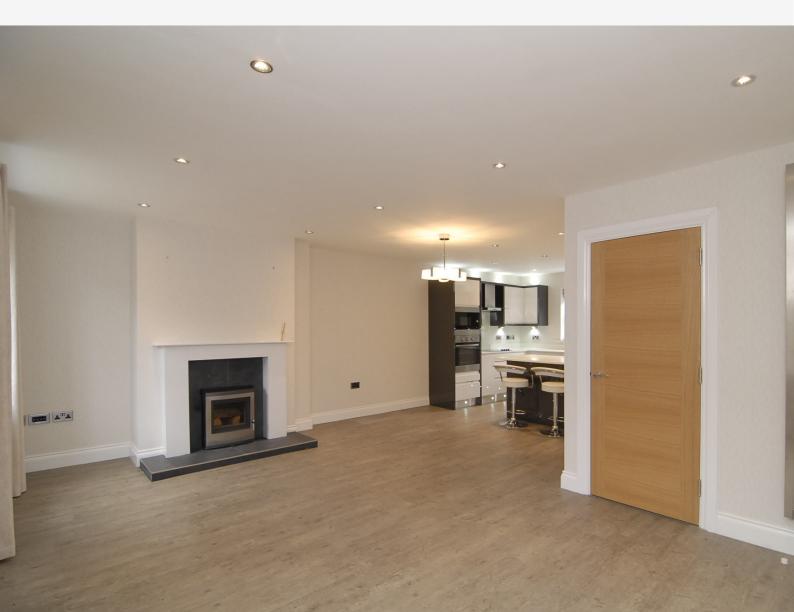

#### SITTING ROOM

Open-plan room with windows to rear and central heating radiators. Leading to –

#### DINING KITCHEN

Fitted with an extensive range of wall and base units with worktop, sink unit and breakfast bar. Integrated appliances including fridge, freezer, wine cooler, dishwasher, electric oven, microwave, and electric hob with an extractor hood above. Windows to the front and central heating radiator.