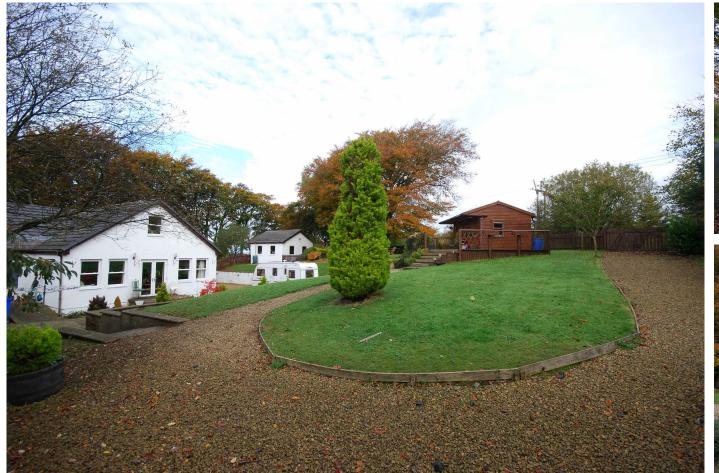

Enjoying an idyllic rural setting on the outskirts of Crosshill, the property sits within a substantial plot with mature gardens and it is our opinion this particular property would be of interest to a wide range of potential purchasers.

Externally there are three separate driveways providing secure off street parking for several vehicles one of which leads to a detached brick built garage.

Further enhancing this wonderful home are very well maintained landscaped rear garden grounds which have areas of lawn, mature shrubs and trees, log store plus a raised decking which hosts a summer house which is currently utilised as a home office.