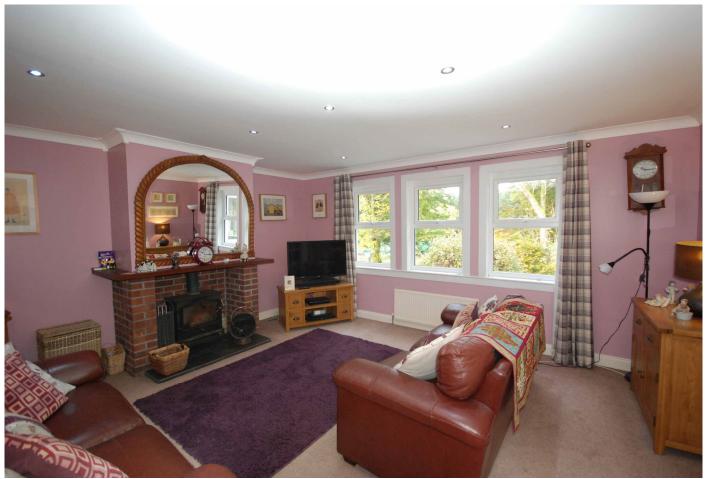

In summary, the property comprises; entrance porch, impressive reception hall with oak flooring, a stunning front facing formal lounge with log burning fireplace, a modern fitted kitchen with centre island which is open plan to a 475 ft2 extension comprising of a family and dining area with log burning fireplace and patio doors opening onto the rear gardens. Off the kitchen is a separate utility and WC. There is also three bedrooms plus a family bathroom with bath and separate shower which completes the ground floor accommodation. Stairs rise from the impressive family / dining area extension to the first floor which hosts the master bedroom with en-suite shower room. There is also a doorway from the landing giving access to a floored attic which could be further developed with relevant planning consent.