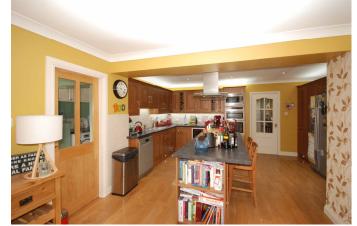

In summary, the property comprises; entrance porch, impressive reception hall with oak flooring, a stunning front facing formal lounge with log burning fireplace, a modern fitted kitchen with centre island which is open plan to a 475 ft2 extension comprising of a family and dining area with log burning fireplace and patio doors opening onto the rear gardens. Off the kitchen is a separate utility and WC. There is also three bedrooms plus a family bathroom with bath and separate shower which completes the ground floor accommodation. Stairs rise from the impressive family / dining area extension to the first floor which hosts the master bedroom with en-suite shower room. There is also a doorway from the landing giving access to a floored attic which could be further developed with relevant planning consent.