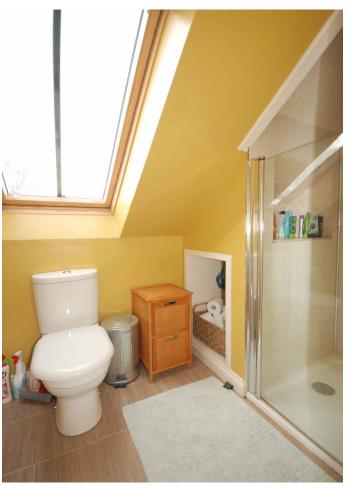

In summary, the property comprises; entrance porch, impressive reception hall with oak flooring, a stunning front facing formal lounge with log burning fireplace, a modern fitted kitchen with centre island which is open plan to a 475 ft2 extension comprising of a family and dining area with log burning fireplace and patio doors opening onto the rear gardens. Off the kitchen is a separate utility and WC. There is also three bedrooms plus a family bathroom with bath and separate shower which completes the ground floor accommodation. Stairs rise from the impressive family / dining area extension to the first floor which hosts the master bedroom with en-suite shower room. There is also a doorway from the landing giving access to a floored attic which could be further developed with relevant planning consent.

#### Accommodation

Entrance Porch 4'5 x 5'1 Hall 3'9 x 14'5 into 3'8 x 16'5 Lounge 14'5 x 16'4 Kitchen 11'9 x 14'6 Dining /Family Room 18'4 x 24'2 Utility Room 6'5 x 11'9 WC 4'8 x 6'6 Bedroom 1 10'3 x 13'1 Bedroom 2 9'8 x 9'9 Bedroom 3 8'5 x 10'3 Bedroom 4 9'3 x 13'1 Ensuite 2'9 x 7'9 Bathroom 8'9 x 9'9