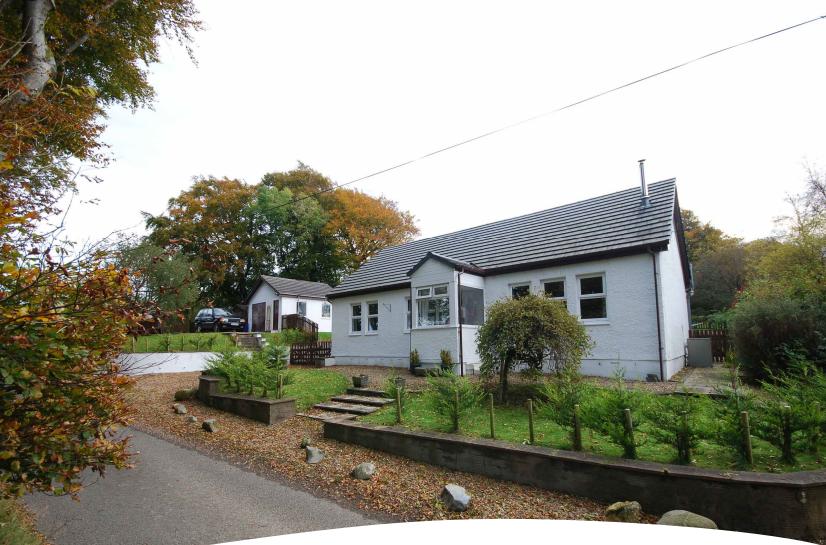

Enjoying an idyllic rural setting on the outskirts of Crosshill, the property sits within a substantial plot with mature gardens and it is our opinion this particular property would be of interest to a wide range of potential purchasers.

Externally there are three separate driveways providing secure off street parking for several vehicles one of which leads to a detached brick built garage.

Further enhancing this wonderful home are very well maintained landscaped rear garden grounds which have areas of lawn, mature shrubs and trees, log store plus a raised decking which hosts a summer house which is currently utilised as a home office.