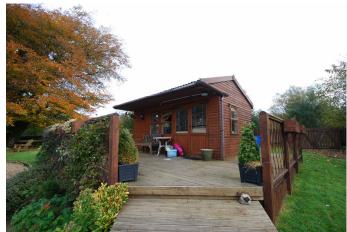

Externally there are three separate driveways providing secure off street parking for several vehicles one of which leads to a detached brick built garage.

Further enhancing this wonderful home are very well maintained landscaped rear garden grounds which have areas of lawn, mature shrubs and trees, log store plus a raised decking which hosts a summer house which is currently utilised as a home office.