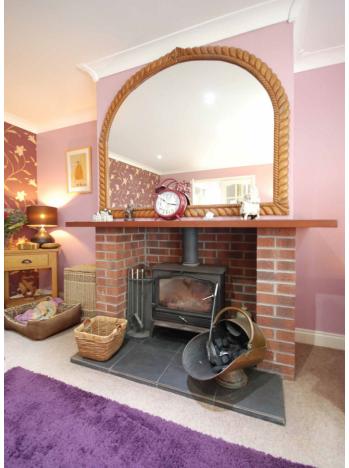

In summary, the property comprises; entrance porch, impressive reception hall with oak flooring, a stunning front facing formal lounge with log burning fireplace, a modern fitted kitchen with centre island which is open plan to a 475 ft2 extension comprising of a family and dining area with log burning fireplace and patio doors opening onto the rear gardens. Off the kitchen is a separate utility and WC. There is also three bedrooms plus a family bathroom with bath and separate shower which completes the ground floor accommodation. Stairs rise from the impressive family / dining area extension to the first floor which hosts the master bedroom with en-suite shower room. There is also a doorway from the landing giving access to a floored attic which could be further developed with relevant planning consent.