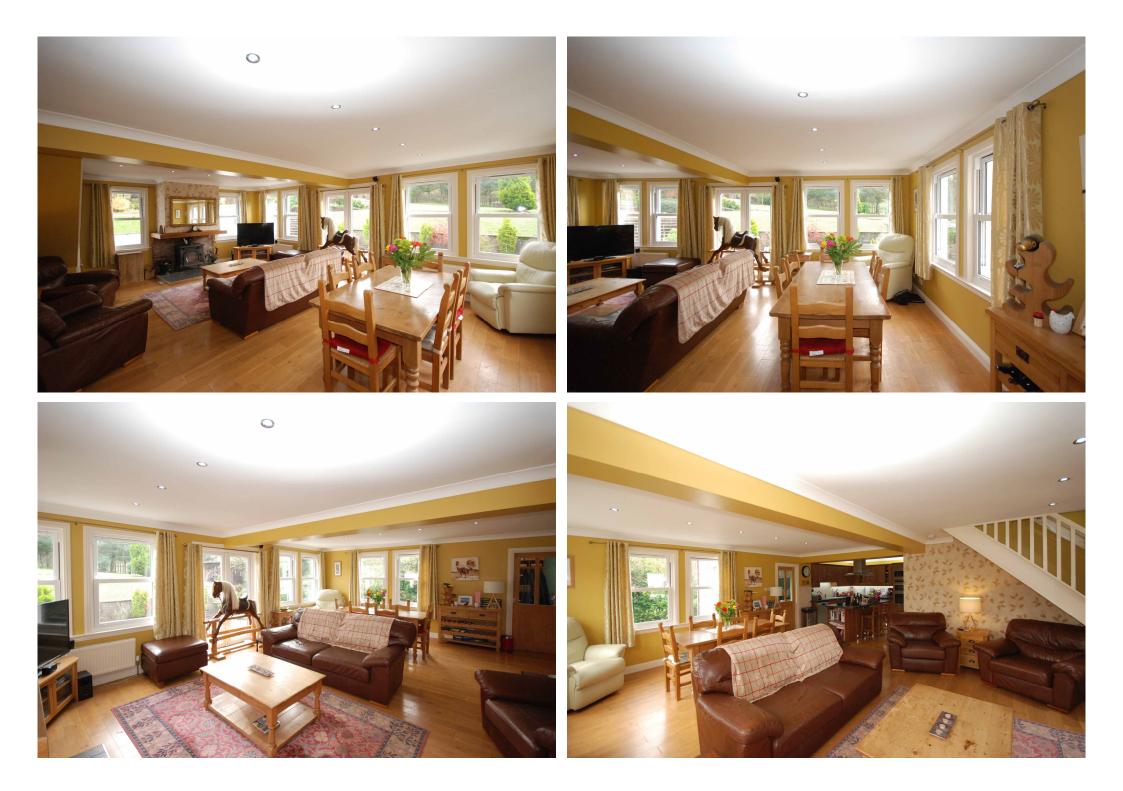

In summary, the property comprises; entrance porch, impressive reception hall with oak flooring, a stunning front facing formal lounge with log burning fireplace, a modern fitted kitchen with centre island which is open plan to a 475 ft2 extension comprising of a family and dining area with log burning fireplace and patio doors opening onto the rear gardens. Off the kitchen is a separate utility and WC. There is also three bedrooms plus a family bathroom with bath and separate shower which completes the ground floor accommodation. Stairs rise from the impressive family / dining area extension to the first floor which hosts the master bedroom with en-suite shower room. There is also a doorway from the landing giving access to a floored attic which could be further developed with relevant planning consent.