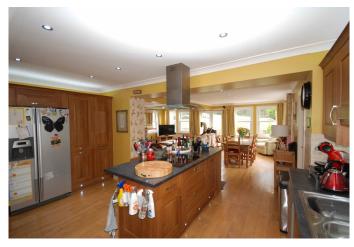

In summary, the property comprises; entrance porch, impressive reception hall with oak flooring, a stunning front facing formal lounge with log burning fireplace, a modern fitted kitchen with centre island which is open plan to a 475 ft2 extension comprising of a family and dining area with log burning fireplace and patio doors opening onto the rear gardens. Off the kitchen is a separate utility and WC. There is also three bedrooms plus a family bathroom with bath and separate shower which completes the ground floor accommodation. Stairs rise from the impressive family / dining area extension to the first floor which hosts the master bedroom with en-suite shower room. There is also a doorway from the landing giving access to a floored attic which could be further developed with relevant planning consent.