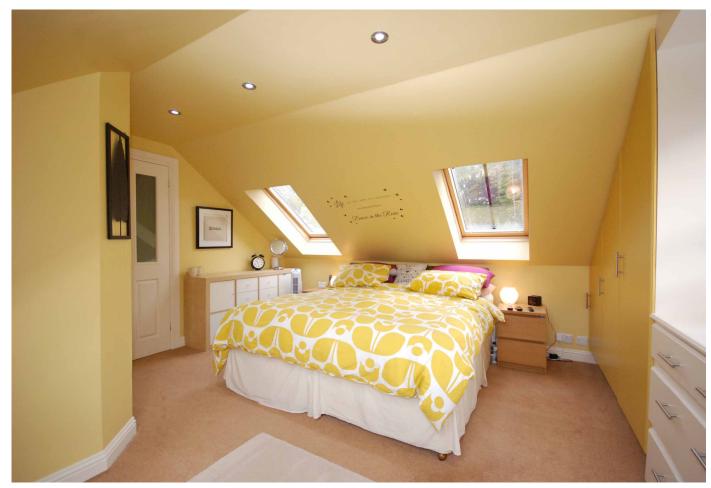

In summary, the property comprises; entrance porch, impressive reception hall with oak flooring, a stunning front facing formal lounge with log burning fireplace, a modern fitted kitchen with centre island which is open plan to a 475 ft2 extension comprising of a family and dining area with log burning fireplace and patio doors opening onto the rear gardens. Off the kitchen is a separate utility and WC. There is also three bedrooms plus a family bathroom with bath and separate shower which completes the ground floor accommodation. Stairs rise from the impressive family / dining area extension to the first floor which hosts the master bedroom with en-suite shower room. There is also a doorway from the landing giving access to a floored attic which could be further developed with relevant planning consent.

#### Accommodation

Entrance Porch 4'5 x 5'1 Hall 3'9 x 14'5 into 3'8 x 16'5 Lounge 14'5 x 16'4 Kitchen 11'9 x 14'6 Dining /Family Room 18'4 x 24'2 Utility Room 6'5 x 11'9 WC 4'8 x 6'6 Bedroom 1 10'3 x 13'1 Bedroom 2 9'8 x 9'9 Bedroom 3 8'5 x 10'3 Bedroom 4 9'3 x 13'1 Ensuite 2'9 x 7'9 Bathroom 8'9 x 9'9