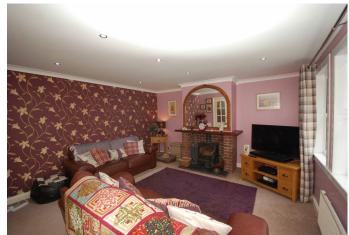

In summary, the property comprises; entrance porch, impressive reception hall with oak flooring, a stunning front facing formal lounge with log burning fireplace, a modern fitted kitchen with centre island which is open plan to a 475 ft2 extension comprising of a family and dining area with log burning fireplace and patio doors opening onto the rear gardens. Off the kitchen is a separate utility and WC. There is also three bedrooms plus a family bathroom with bath and separate shower which completes the ground floor accommodation. Stairs rise from the impressive family / dining area extension to the first floor which hosts the master bedroom with en-suite shower room. There is also a doorway from the landing giving access to a floored attic which could be further developed with relevant planning consent.