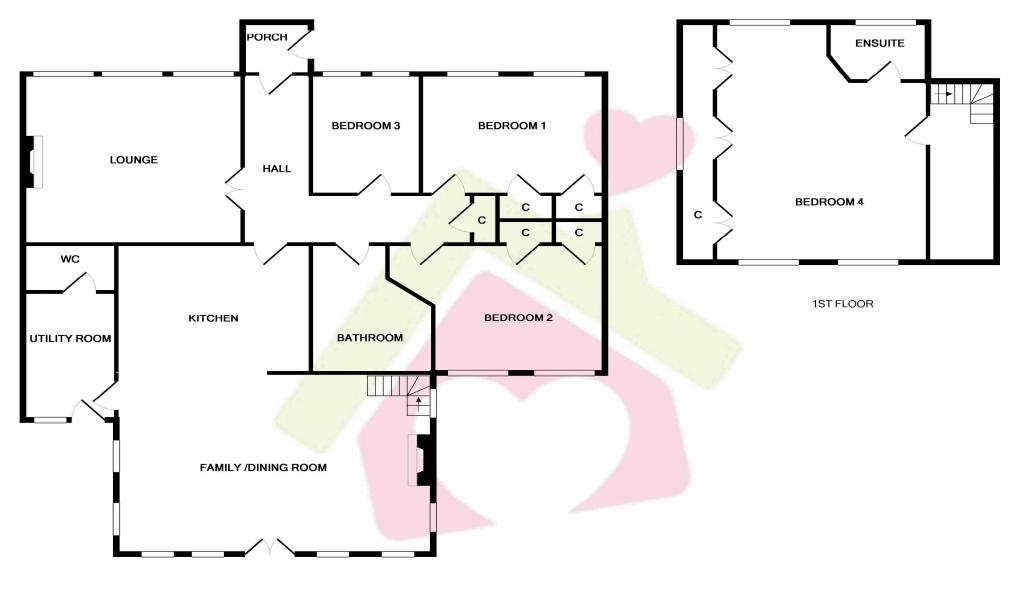

In summary, the property comprises; entrance porch, impressive reception hall with oak flooring, a stunning front facing formal lounge with log burning fireplace, a modern fitted kitchen with centre island which is open plan to a 475 ft2 extension comprising of a family and dining area with log burning fireplace and patio doors opening onto the rear gardens. Off the kitchen is a separate utility and WC. There is also three bedrooms plus a family bathroom with bath and separate shower which completes the ground floor accommodation. Stairs rise from the impressive family / dining area extension to the first floor which hosts the master bedroom with en-suite shower room. There is also a doorway from the landing giving access to a floored attic which could be further developed with relevant planning consent.

#### Accommodation

Entrance Porch 4'5 x 5'1 Hall 3'9 x 14'5 into 3'8 x 16'5 Lounge 14'5 x 16'4 Kitchen 11'9 x 14'6 Dining /Family Room 18'4 x 24'2 Utility Room 6'5 x 11'9 WC 4'8 x 6'6 Bedroom 1 10'3 x 13'1 Bedroom 2 9'8 x 9'9 Bedroom 3 8'5 x 10'3 Bedroom 4 9'3 x 13'1 Ensuite 2'9 x 7'9 Bathroom 8'9 x 9'9

### Gross Internal Floor Size 163m2 1760ft2

**GROUND FLOOR** 

Whilst every attempt has been made to ensure the accuracy of the floor plan contained here, measurements of doors, windows, rooms and any other items are approximate and no responsibility is taken for any error, omission, or mis-statement. This plan is for illustrative purposes only and should be used as such by any prospective purchaser. The services, systems and appliances shown have not been tested and no guarantee as to their operability or efficiency can be given Made with Metropix ©2016 Donald Ross, unlike most estate agents who are part of a franchise group or PLC, are privately owned and completely independent. Independence allows us to offer our clients a genuinely personal service geared solely towards the very best advice and assistance when selling your home. Donald Ross is one of Ayrshire's longest established estate agents with over 25 years in the Ayrshire housing market. With a highly qualified and experienced team, Donald Ross is the Estate Agent of choice when you are considering buying or selling your home. Donald Ross is proud to be members of the National Association of Estate Agents and The Ombudsman for Estate Agents. We have done everything possible to ensure that the details included in this property schedule were correct at the time of going to print. Donald Ross will not be held liable for errors or omissions in this property schedule. We recommend that all home buyers view the home report before committing to purchase a property. ©2009 Donald Ross. All rights reserved.