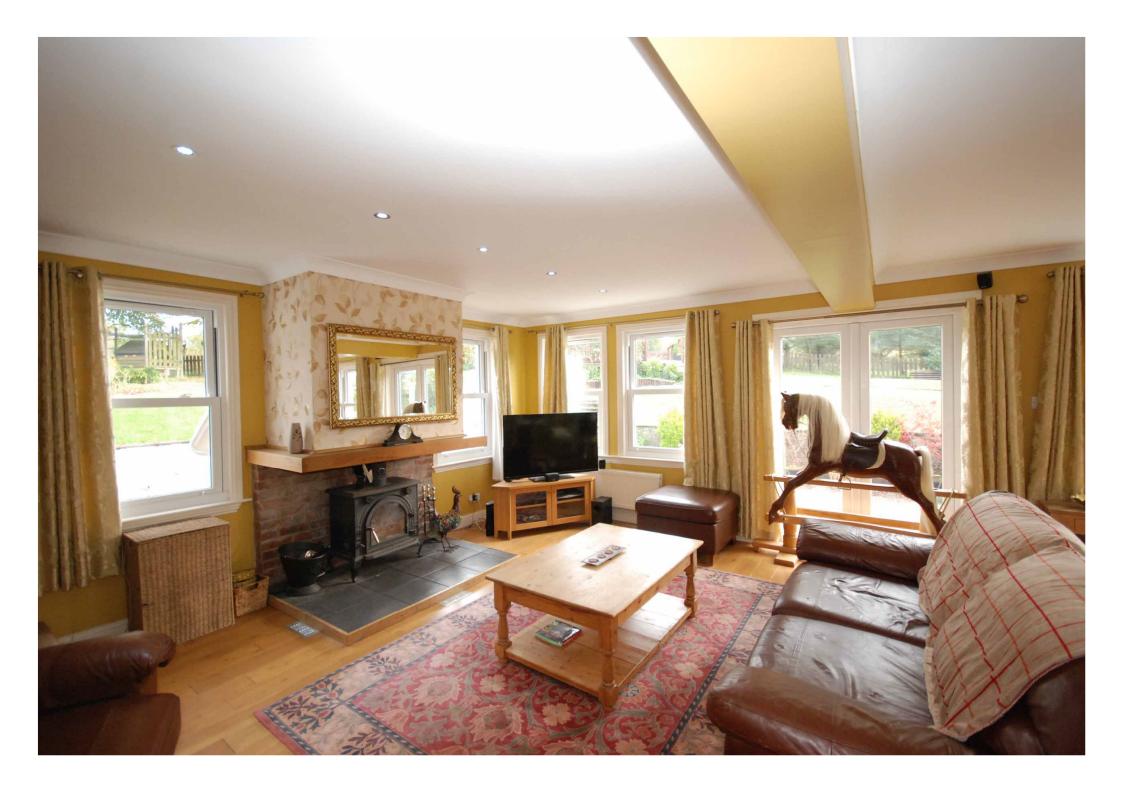

In summary, the property comprises; entrance porch, impressive reception hall with oak flooring, a stunning front facing formal lounge with log burning fireplace, a modern fitted kitchen with centre island which is open plan to a 475 ft2 extension comprising of a family and dining area with log burning fireplace and patio doors opening onto the rear gardens. Off the kitchen is a separate utility and WC. There is also three bedrooms plus a family bathroom with bath and separate shower which completes the ground floor accommodation. Stairs rise from the impressive family / dining area extension to the first floor which hosts the master bedroom with en-suite shower room. There is also a doorway from the landing giving access to a floored attic which could be further developed with relevant planning consent.