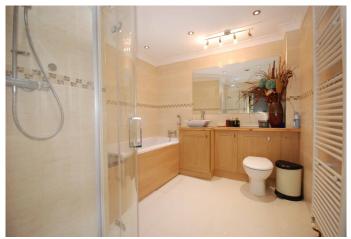

In summary, the property comprises; entrance porch, impressive reception hall with oak flooring, a stunning front facing formal lounge with log burning fireplace, a modern fitted kitchen with centre island which is open plan to a 475 ft2 extension comprising of a family and dining area with log burning fireplace and patio doors opening onto the rear gardens. Off the kitchen is a separate utility and WC. There is also three bedrooms plus a family bathroom with bath and separate shower which completes the ground floor accommodation. Stairs rise from the impressive family / dining area extension to the first floor which hosts the master bedroom with en-suite shower room. There is also a doorway from the landing giving access to a floored attic which could be further developed with relevant planning consent.

#### Accommodation

Entrance Porch 4'5 x 5'1 Hall 3'9 x 14'5 into 3'8 x 16'5 Lounge 14'5 x 16'4 Kitchen 11'9 x 14'6 Dining /Family Room 18'4 x 24'2 Utility Room 6'5 x 11'9 WC 4'8 x 6'6 Bedroom 1 10'3 x 13'1 Bedroom 2 9'8 x 9'9 Bedroom 3 8'5 x 10'3 Bedroom 4 9'3 x 13'1 Ensuite 2'9 x 7'9 Bathroom 8'9 x 9'9