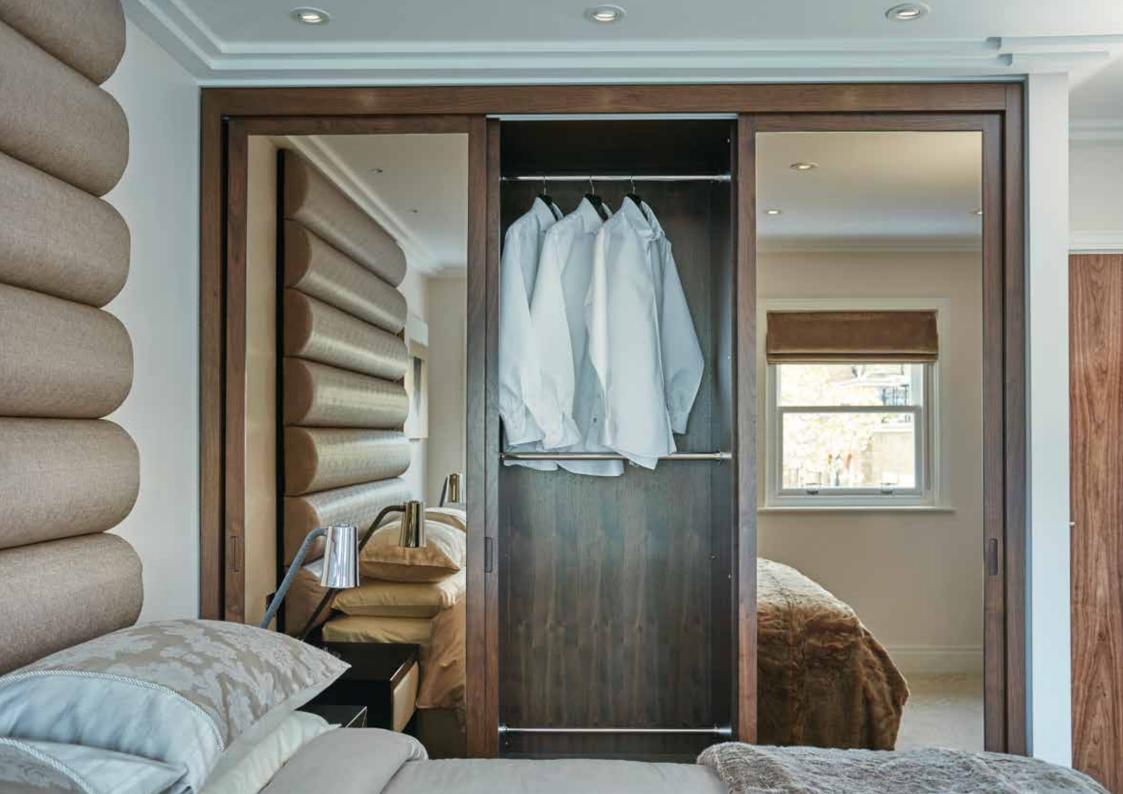

### Master Bedroom

- French double-glazed windows opening on to glazed stainless steel Juliet balcony
- Bespoke graduated wall mounted bedhead in Osborne & Little fabric by Bonham & Bonham
- American black walnut frame and architrave inset with rose gold antique cloud mirror by Bonham and Bonham
- Walnut and rose gold antique cloud mirror bedside tables by Bonham & Bonham
- Coffered ceiling lined in walnut with reflected rebated rib and concealed LED lighting
- Walnut and stainless steel curtain pole
- Double pinch pleat curtains by Clarke & Clarke
- Wall mounted 50"TV in bespoke, hand made walnut case
- Handmade solid walnut wardrobes with shelves, soft close drawers, full and half hanging rails, shoe storage and three bronze mirror sliding doors