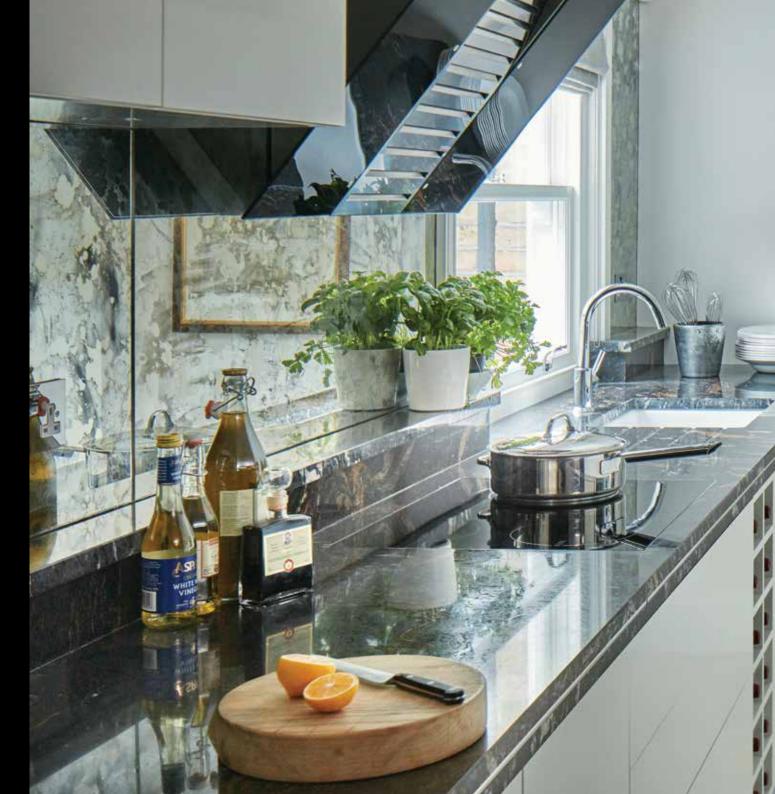

### Kitchen

- Hand-painted kitchen units by Bonham & Bonham with push latch storage cupboards and drawers
- Individually selected chestnut flame granite worktop with inset reflective profile
- LED illuminated glassware cabinet with matched chestnut flame granite back panel
- Integrated walnut cutlery drawer
- Miele appliances: chimney hood, warming drawer, Pureline microwave, Pureline
   Pyrolytic single oven, flush fit four ring hob, tall integrated fridge, tall integrated freezer, dishwasher
- Under cabinet LED floor lighting