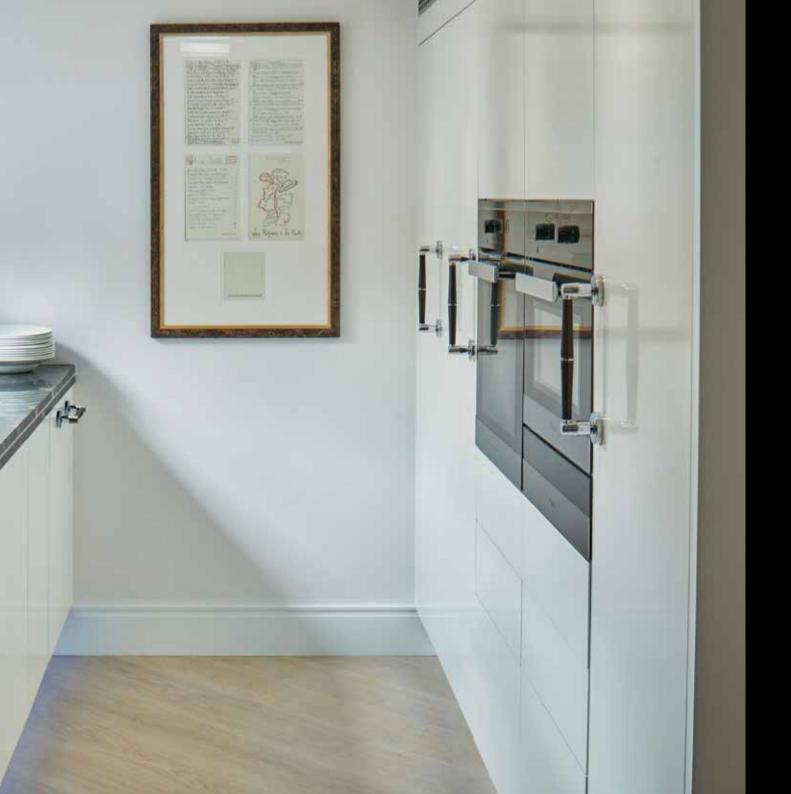

### Kitchen

- Hand-painted kitchen units by Bonham & Bonham with push latch storage cupboards and drawers
- Individually selected chestnut flame granite worktop with inset reflective profile
- LED illuminated glassware cabinet with matched chestnut flame granite back panel
- Integrated walnut cutlery drawer
- Miele appliances: chimney hood, warming drawer, Pureline microwave, Pureline
   Pyrolytic single oven, flush fit four ring hob, tall integrated fridge, tall integrated freezer, dishwasher
- Under cabinet LED floor lighting