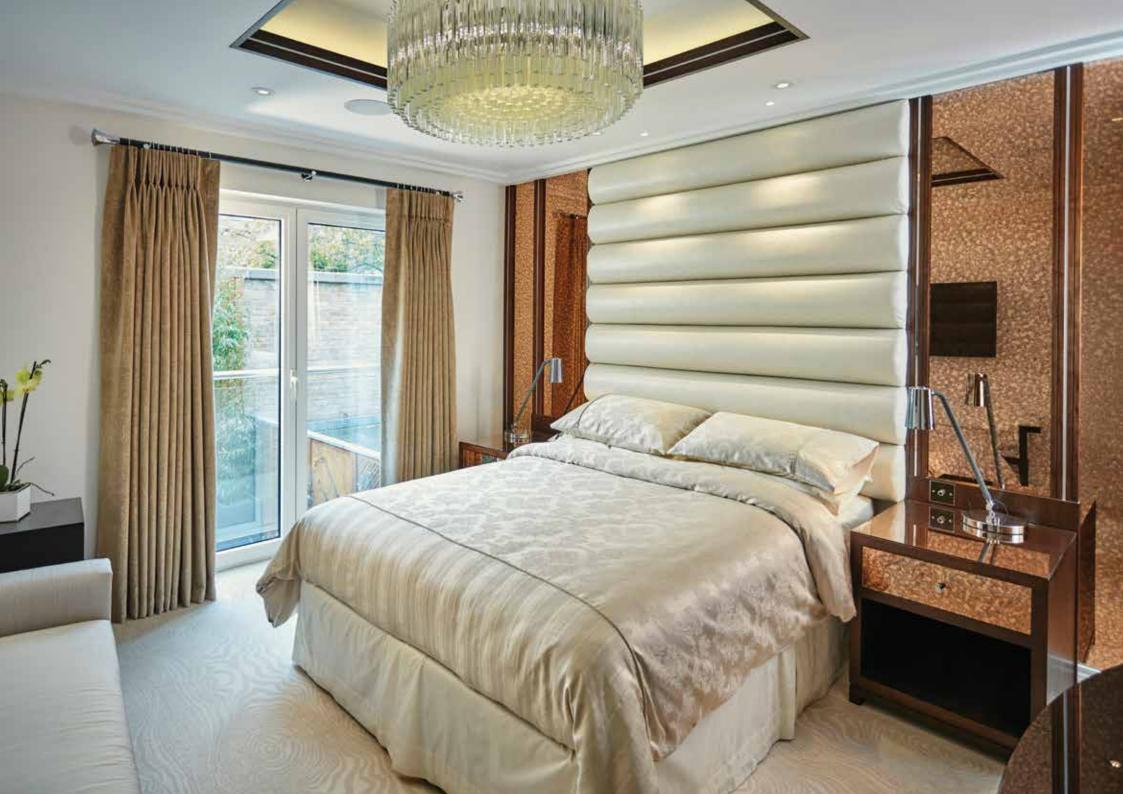

### Master Bedroom

- French double-glazed windows opening on to glazed stainless steel Juliet balcony
- Bespoke graduated wall mounted bedhead in Osborne & Little fabric by Bonham & Bonham
- American black walnut frame and architrave inset with rose gold antique cloud mirror by Bonham and Bonham
- Walnut and rose gold antique cloud mirror bedside tables by Bonham & Bonham
- Coffered ceiling lined in walnut with reflected rebated rib and concealed LED lighting
- Walnut and stainless steel curtain pole
- Double pinch pleat curtains by Clarke & Clarke
- Wall mounted 50"TV in bespoke, hand made walnut case
- Handmade solid walnut wardrobes with shelves, soft close drawers, full and half hanging rails, shoe storage and three bronze mirror sliding doors