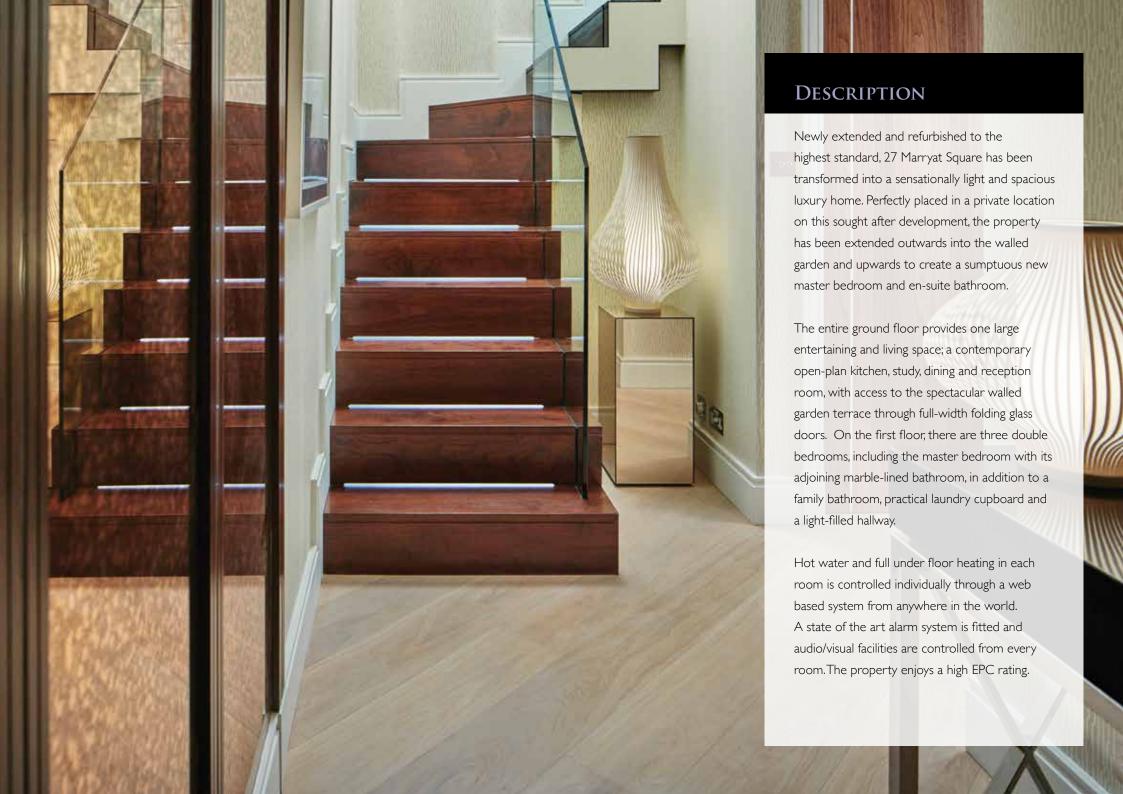

### **Entrance Hall**

- Bespoke designed and manufactured antique cloud mirror wall panels with walnut frames by Bonham & Bonham
- Handmade American black walnut and glass illuminated staircase by Bonham & Bonham