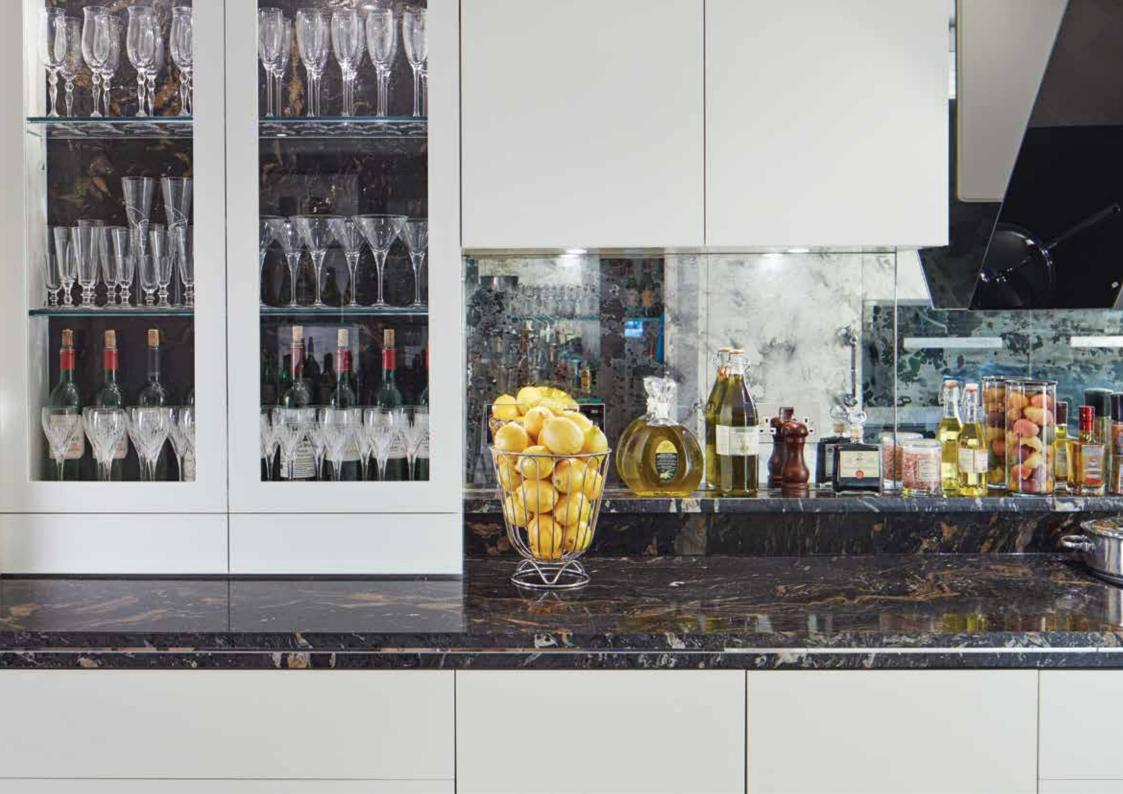

### Dining Area

 American black walnut and glass cocktail cabinet with wine cooler, antique cloud mirror, backlit glass shelves, LED illumination and secret storage and cloakroom cupboard by Bonham & Bonham

### Kitchen

- Hand-painted kitchen units by Bonham & Bonham with push latch storage cupboards and drawers
- Individually selected chestnut flame granite worktop with inset reflective profile
- LED illuminated glassware cabinet with matched chestnut flame granite back panel
- Integrated walnut cutlery drawer
- Miele appliances: chimney hood, warming drawer, Pureline microwave, Pureline
   Pyrolytic single oven, flush fit four ring hob, tall integrated fridge, tall integrated freezer, dishwasher
- Under cabinet LED floor lighting