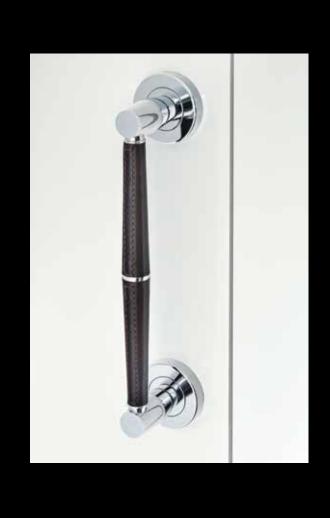

### **Ground and First Floor**

- Masterline invisible double-glazed windows with sash pull handles and locking latch system (www.masterline.uk.com)
- Walnut matt-polished internal doors with reflective rebated rib and Carlisle Brass door furniture
- Contemporary design bespoke ceiling cornice in solid tulipwood