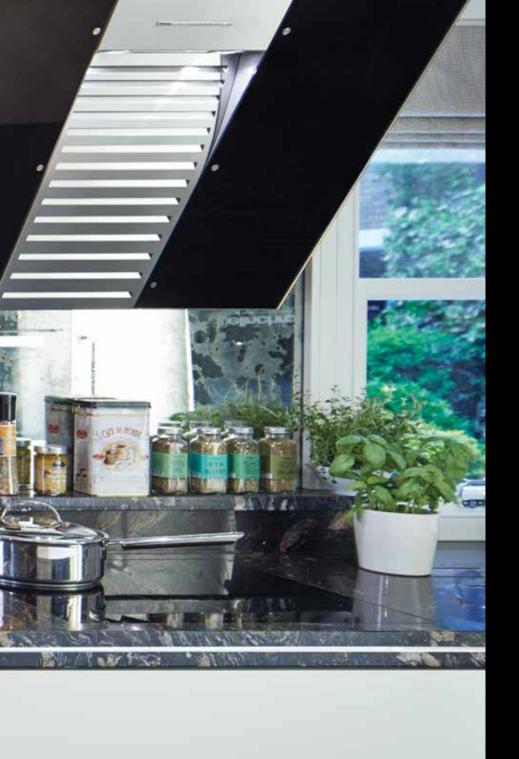

### Kitchen

- Hand-painted kitchen units by Bonham & Bonham with push latch storage cupboards and drawers
- Individually selected chestnut flame granite worktop with inset reflective profile
- LED illuminated glassware cabinet with matched chestnut flame granite back panel
- Integrated walnut cutlery drawer
- Miele appliances: chimney hood, warming drawer, Pureline microwave, Pureline
   Pyrolytic single oven, flush fit four ring hob, tall integrated fridge, tall integrated freezer, dishwasher
- Under cabinet LED floor lighting