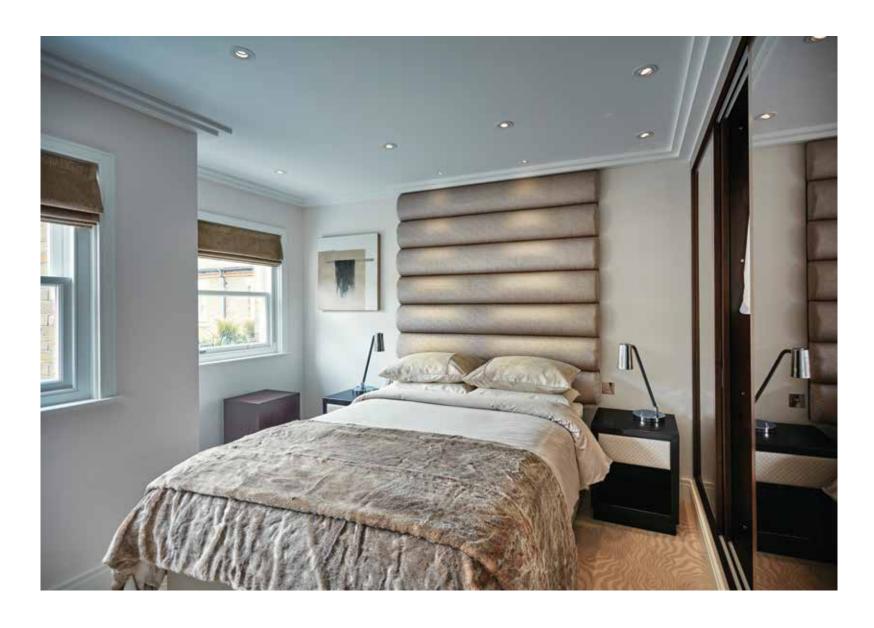

### Master Bedroom

- French double-glazed windows opening on to glazed stainless steel Juliet balcony
- Bespoke graduated wall mounted bedhead in Osborne & Little fabric by Bonham & Bonham
- American black walnut frame and architrave inset with rose gold antique cloud mirror by Bonham and Bonham
- Walnut and rose gold antique cloud mirror bedside tables by Bonham & Bonham
- Coffered ceiling lined in walnut with reflected rebated rib and concealed LED lighting
- Walnut and stainless steel curtain pole
- Double pinch pleat curtains by Clarke & Clarke
- Wall mounted 50"TV in bespoke, hand made walnut case
- Handmade solid walnut wardrobes with shelves, soft close drawers, full and half hanging rails, shoe storage and three bronze mirror sliding doors