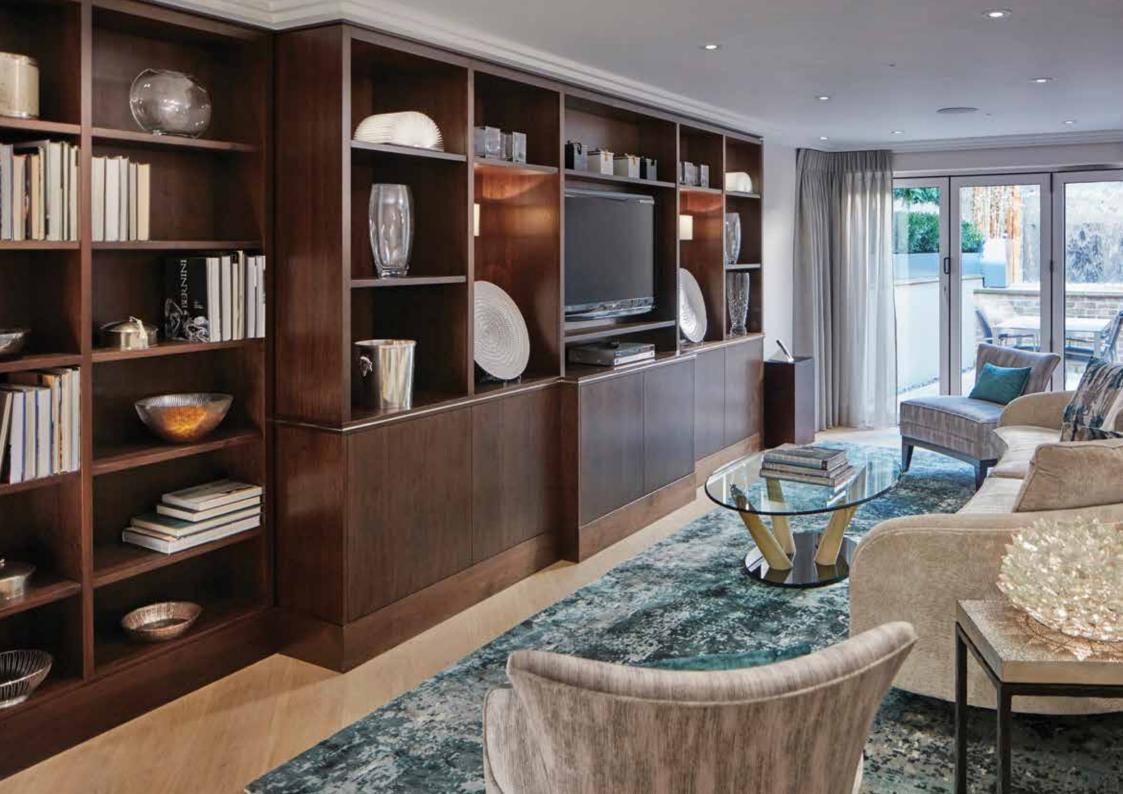

### **Living Room**

- American black walnut cinema cabinet and library bookcase by Bonham & Bonham
- 48" LG cinema screen