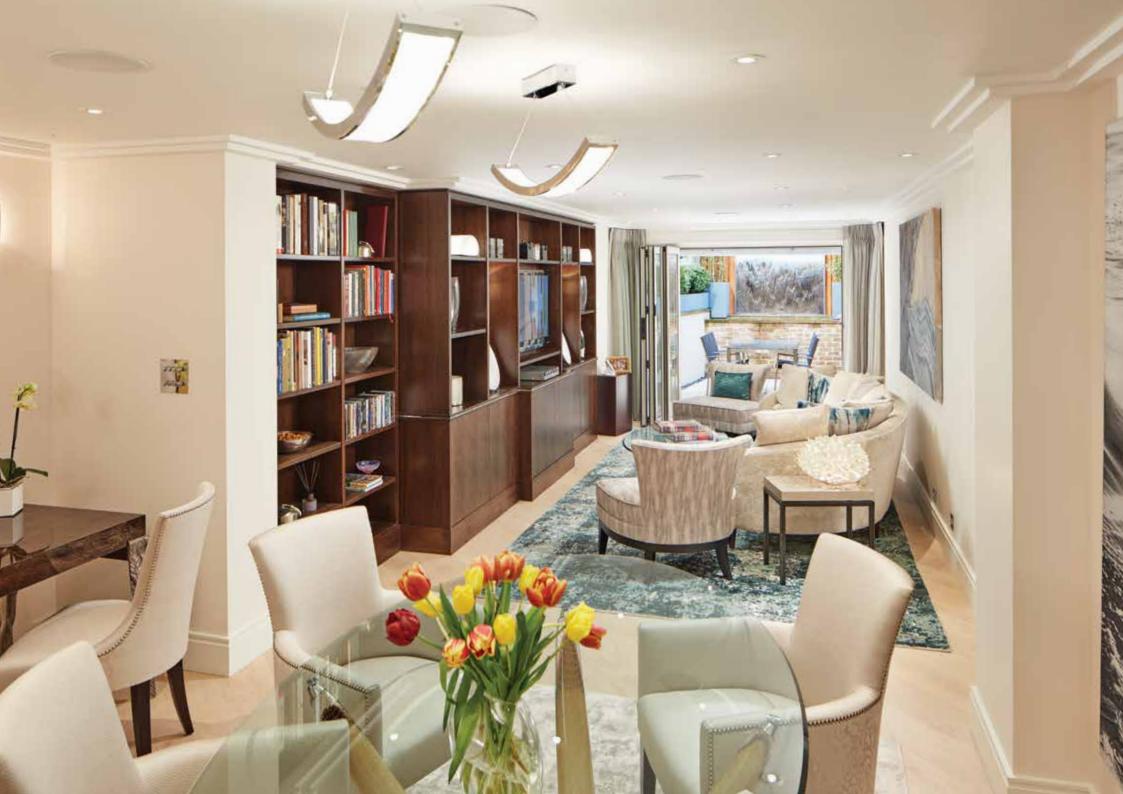

### 27 Marryat Square, Fulham SW6

- Entrance hall
- Cloakroom
- Open plan kitchen/study/dining/living room
- Courtyard garden dining terrace
- Master bedroom with en-suite bathroom
- Two further double bedrooms
- Family bathroom
- Laundry cupboard
- Airing & boiler cupboard

### **Living Room**

- American black walnut cinema cabinet and library bookcase by Bonham & Bonham
- 48" LG cinema screen