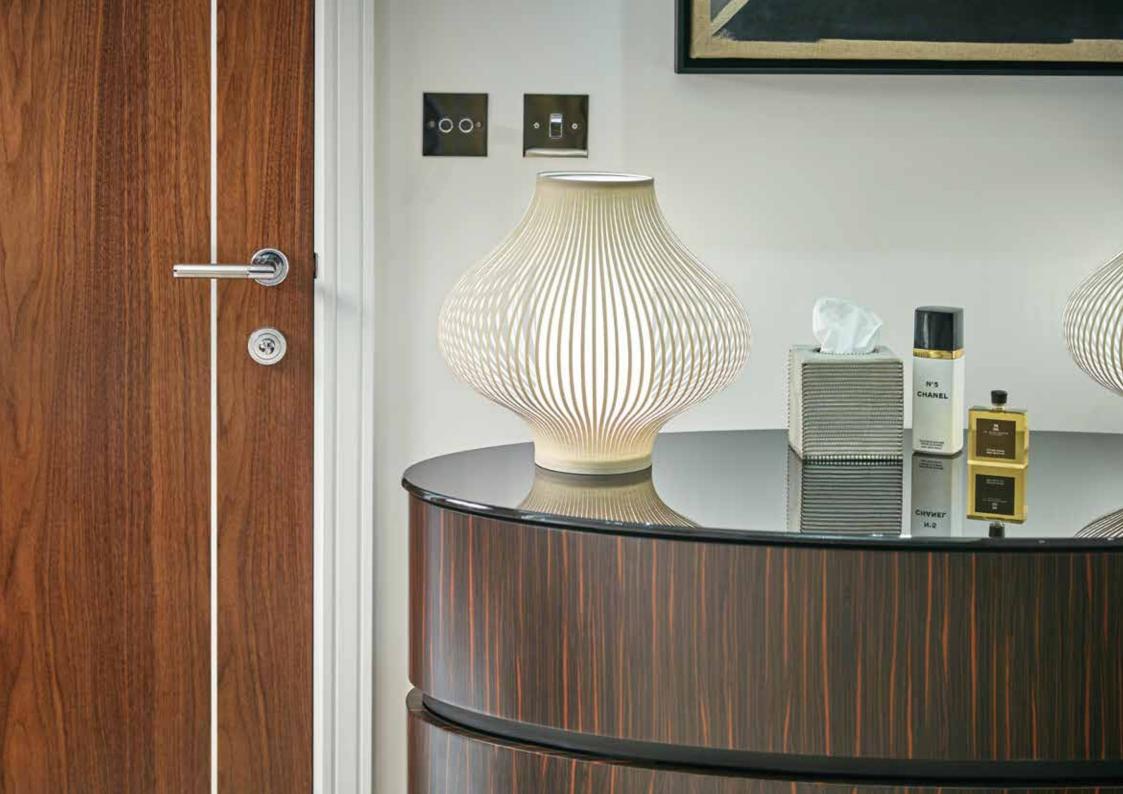

### **Ground and First Floor**

- Masterline invisible double-glazed windows with sash pull handles and locking latch system (www.masterline.uk.com)
- Walnut matt-polished internal doors with reflective rebated rib and Carlisle Brass door furniture
- Contemporary design bespoke ceiling cornice in solid tulipwood

### Switching and Lighting

- SB Focus stainless steel dimmer switches and twin socket outlets throughout
- Wall and ceiling lighting by DeltaLight and Astro