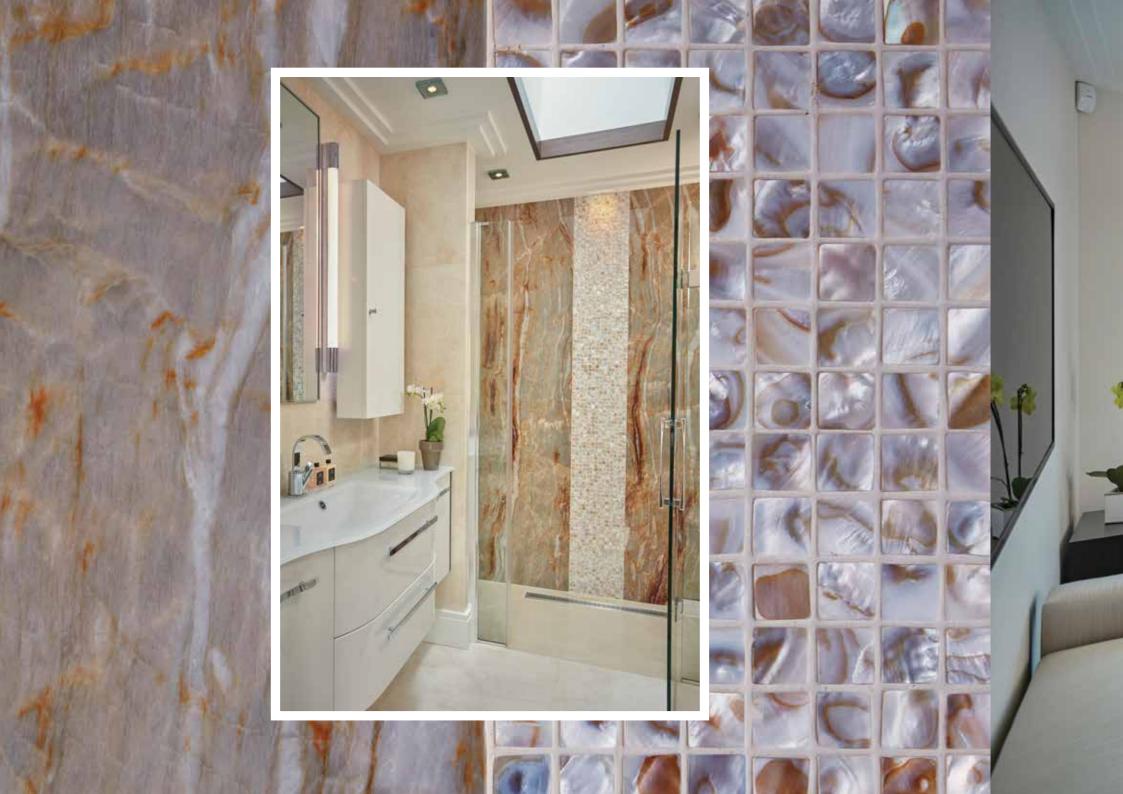

### **En-suite Bathroom**

- Electronically operated, double-glazed skylight with rain sensor and walnut lining
- Crema Marfil marble wall and floor tiles
- Double walk-in, step down shower with Italian flame marble and mother of pearl mosaic tiles
- Bespoke Italian vanity cabinet with moulded glass top and basin
- Handmade stainless steel framed mirror with a pair of Palermo mirror lights by Astro
- Off wall mounted cabinets with background LED lighting
- Zehnder long towel radiator
- WC with built in cistern, discreet double operation push flush and walnut shelf
- "Ice Light" glass down lighters by Astro

### **Family Bathroom**

- Crema Marfil marble floor, wall tiles and bath front
- Walk-in, step down shower
- Bespoke Italian vanity cabinet with moulded glass top and basin
- Off wall mounted cabinets with background LED lighting
- Digital bath water control by Crosswater
- Zehnder long towel radiator
- Built in towel shelving unit with walnut linings
- Handmade stainless steel framed mirror with a pair of Palermo mirror lights by Astro
- WC with built in cistern, discreet double operation push flush and walnut shelf
- "Ice Light" glass down lighters by Astro