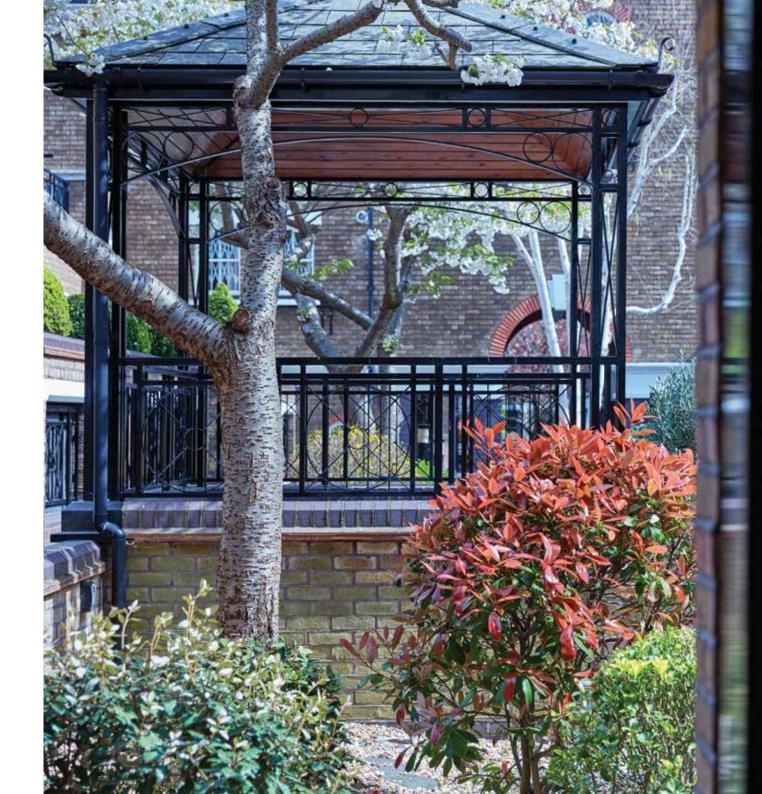

### Courtyard Garden

- Steel dining table with four chairs
- Automatic controlled stainless steel water feature by Bonham & Bonham
- Feature 3.5m x 2.5m green wall
- Automatic awning
- Garden uplighters, bespoke manufactured planters and bamboo trees
- Bespoke designed timber wall lining in horizontal and diagonal rails with feature ivy plants