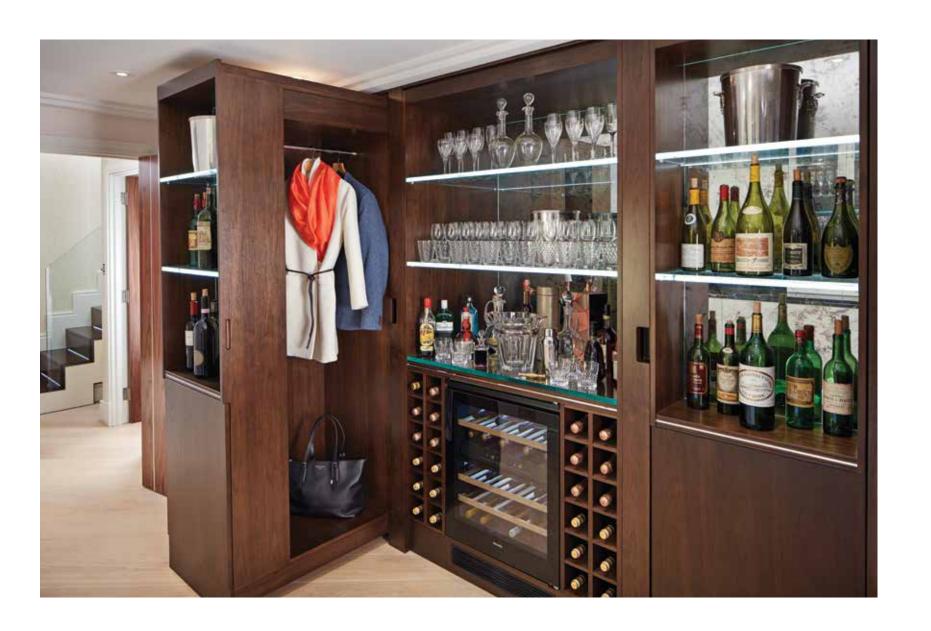

### Dining Area

 American black walnut and glass cocktail cabinet with wine cooler, antique cloud mirror, backlit glass shelves, LED illumination and secret storage and cloakroom cupboard by Bonham & Bonham