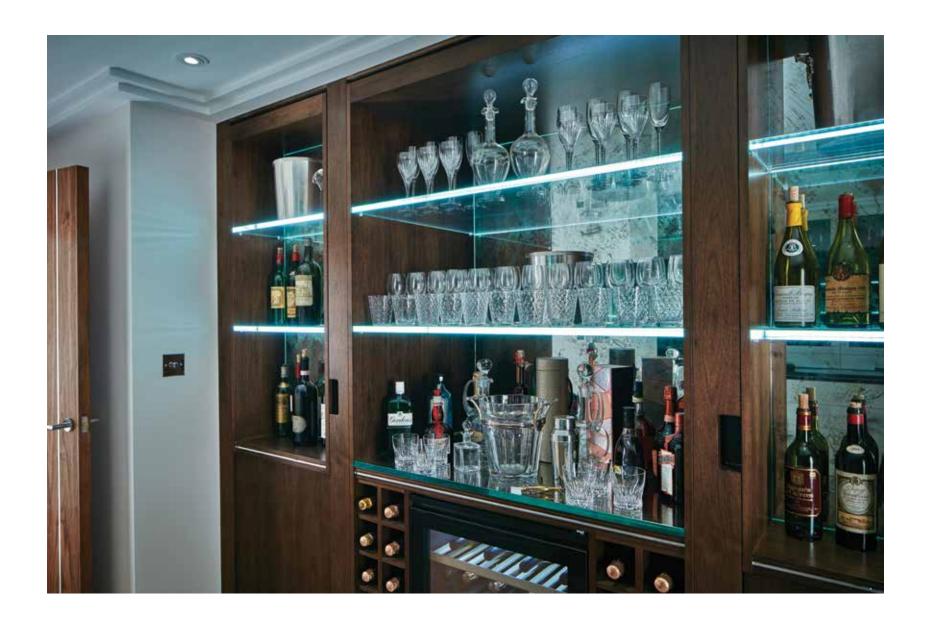

### Dining Area

 American black walnut and glass cocktail cabinet with wine cooler, antique cloud mirror, backlit glass shelves, LED illumination and secret storage and cloakroom cupboard by Bonham & Bonham