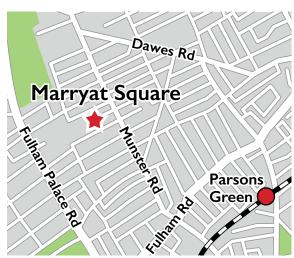

### Location

Marryat Square is situated between
Munster Road and Fulham Palace
Road, in the fashionable Munster Village
area of Fulham. There are a variety of
independent boutiques and restaurants
nearby and superb parks and recreational
amenities including Bishops Park, Fulham
Palace and The Hurlingham Club. There
are excellent transport links including the
underground at nearby Parsons Green
and Fulham Broadway.