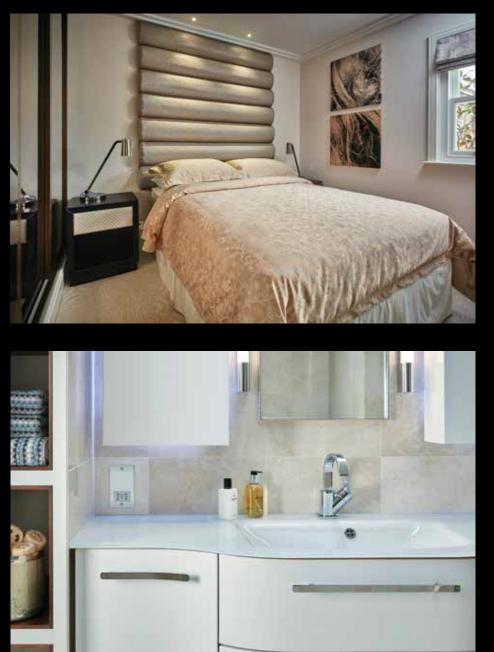

### Master Bedroom

- French double-glazed windows opening on to glazed stainless steel Juliet balcony
- Bespoke graduated wall mounted bedhead in Osborne & Little fabric by Bonham & Bonham
- American black walnut frame and architrave inset with rose gold antique cloud mirror by Bonham and Bonham
- Walnut and rose gold antique cloud mirror bedside tables by Bonham & Bonham
- Coffered ceiling lined in walnut with reflected rebated rib and concealed LED lighting
- Walnut and stainless steel curtain pole
- Double pinch pleat curtains by Clarke & Clarke
- Wall mounted 50"TV in bespoke, hand made walnut case
- Handmade solid walnut wardrobes with shelves, soft close drawers, full and half hanging rails, shoe storage and three bronze mirror sliding doors

### **En-suite Bathroom**

- Electronically operated, double-glazed skylight with rain sensor and walnut lining
- Crema Marfil marble wall and floor tiles
- Double walk-in, step down shower with Italian flame marble and mother of pearl mosaic tiles
- Bespoke Italian vanity cabinet with moulded glass top and basin
- Handmade stainless steel framed mirror with a pair of Palermo mirror lights by Astro
- Off wall mounted cabinets with background LED lighting
- Zehnder long towel radiator
- WC with built in cistern, discreet double operation push flush and walnut shelf
- "Ice Light" glass down lighters by Astro