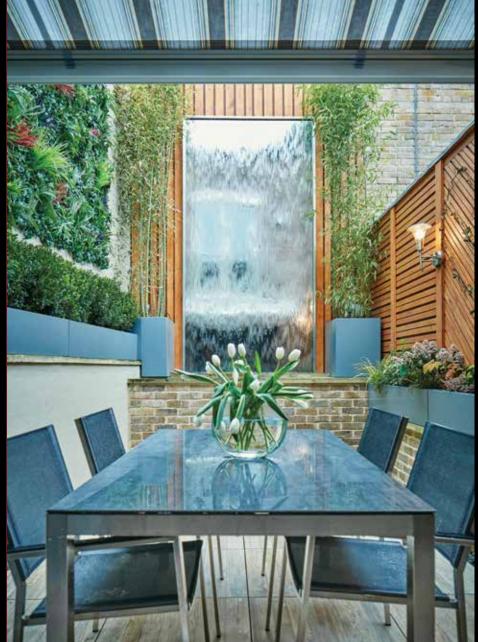

### Courtyard Garden

- Steel dining table with four chairs
- Automatic controlled stainless steel water feature by Bonham & Bonham
- Feature 3.5m x 2.5m green wall
- Automatic awning
- Garden uplighters, bespoke manufactured planters and bamboo trees
- Bespoke designed timber wall lining in horizontal and diagonal rails with feature ivy plants