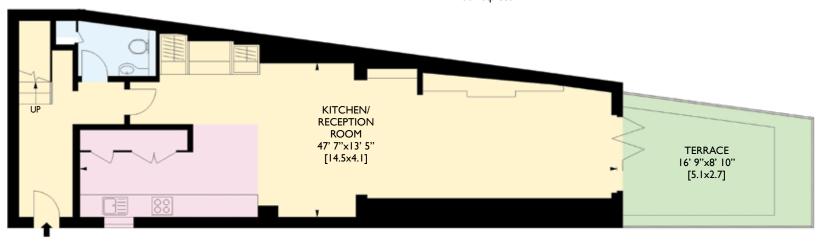

### 27 Marryat Square, Fulham SW6

- Entrance hall
- Cloakroom
- Open plan kitchen/study/dining/living room
- Courtyard garden dining terrace
- Master bedroom with en-suite bathroom
- Two further double bedrooms
- Family bathroom
- Laundry cupboard
- Airing & boiler cupboard

Approximate total internal floor area 1500 sq.ft

Tenure: Share of the Freehold

### FULHAM · SW6

Approximate Gross Internal Area: 140 Sq. metres 1507 Sq. feet

Ground Floor

Floor Plan produced for Knight Frank by Mays Floorplans @ . Tel 020 3397 4594

Illustration for identification purposes only, not to scale.
All measurements and areas are approximate, and include wardrobes and window bays where appropriate.
This Floorplan has been prepared in accordance with the current edition of the RICS code of measuring practice.