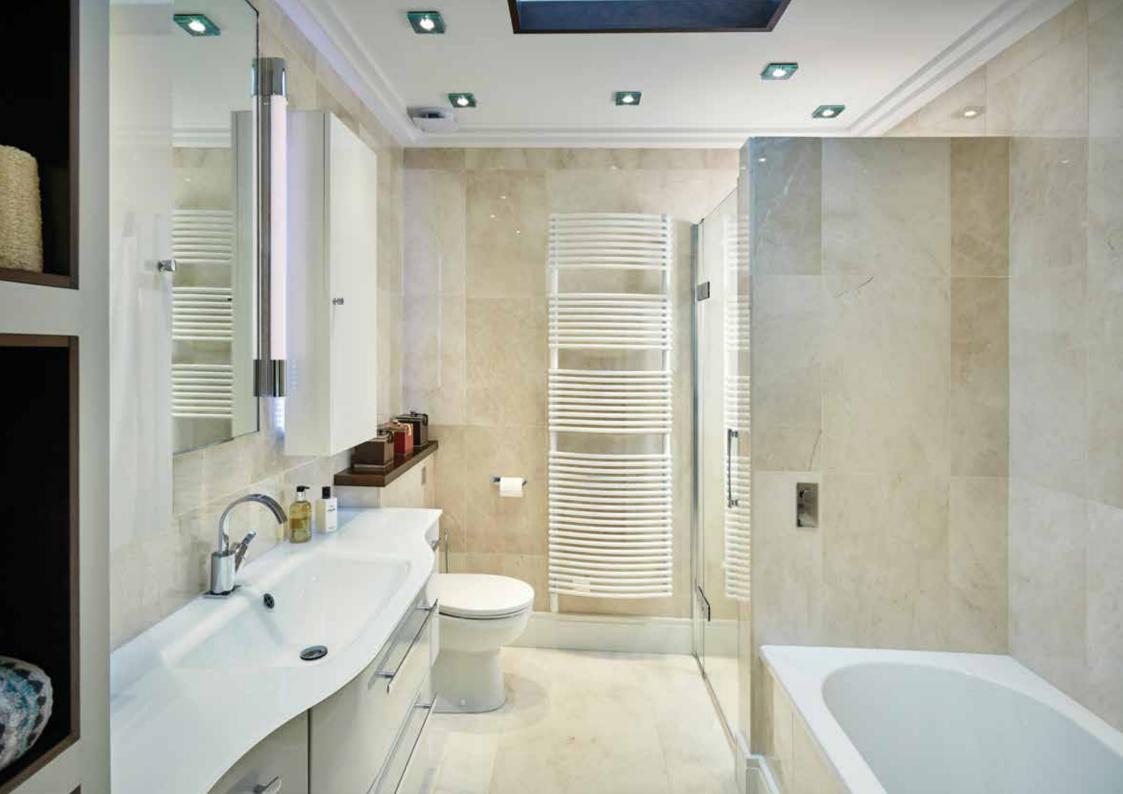

### **En-suite Bathroom**

- Electronically operated, double-glazed skylight with rain sensor and walnut lining
- Crema Marfil marble wall and floor tiles
- Double walk-in, step down shower with Italian flame marble and mother of pearl mosaic tiles
- Bespoke Italian vanity cabinet with moulded glass top and basin
- Handmade stainless steel framed mirror with a pair of Palermo mirror lights by Astro
- Off wall mounted cabinets with background LED lighting
- Zehnder long towel radiator
- WC with built in cistern, discreet double operation push flush and walnut shelf
- "Ice Light" glass down lighters by Astro