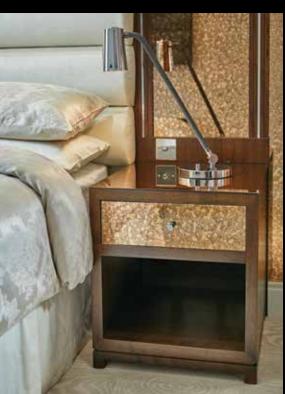

### Master Bedroom

- French double-glazed windows opening on to glazed stainless steel Juliet balcony
- Bespoke graduated wall mounted bedhead in Osborne & Little fabric by Bonham & Bonham
- American black walnut frame and architrave inset with rose gold antique cloud mirror by Bonham and Bonham
- Walnut and rose gold antique cloud mirror bedside tables by Bonham & Bonham
- Coffered ceiling lined in walnut with reflected rebated rib and concealed LED lighting
- Walnut and stainless steel curtain pole
- Double pinch pleat curtains by Clarke & Clarke
- Wall mounted 50"TV in bespoke, hand made walnut case
- Handmade solid walnut wardrobes with shelves, soft close drawers, full and half hanging rails, shoe storage and three bronze mirror sliding doors