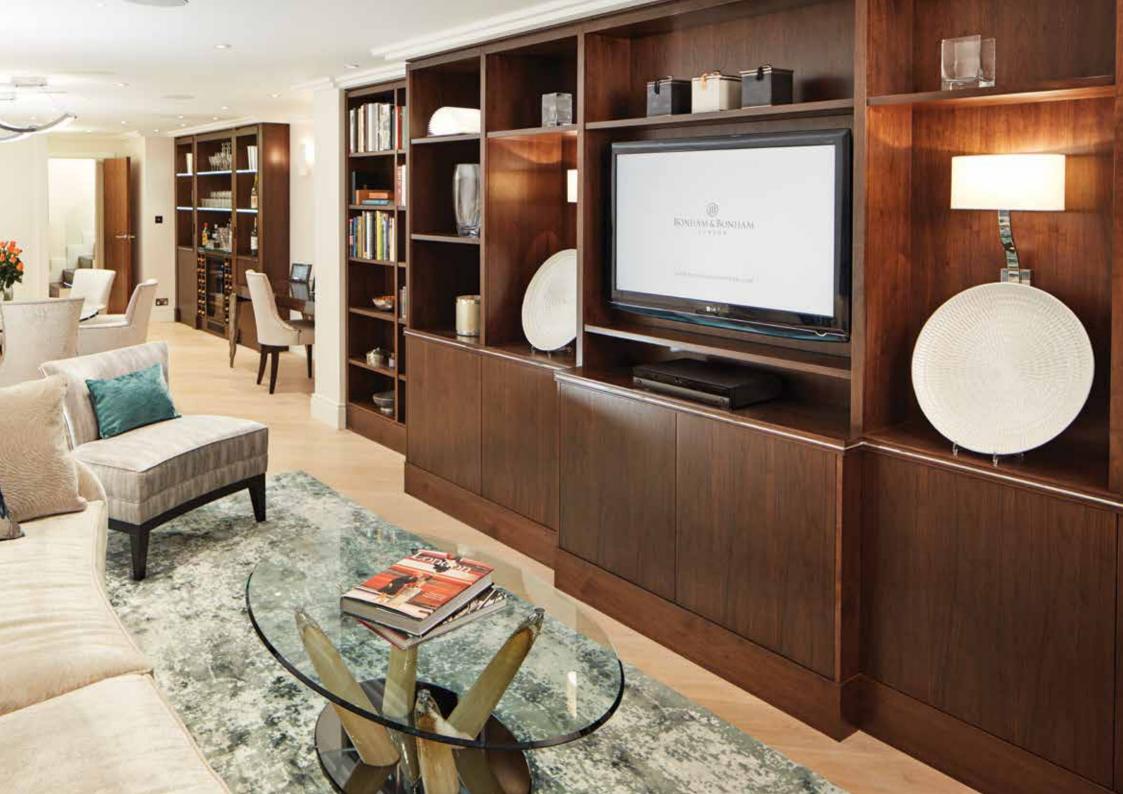

### **Living Room**

- American black walnut cinema cabinet and library bookcase by Bonham & Bonham
- 48" LG cinema screen