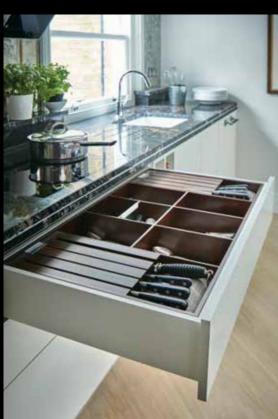

### Kitchen

- Hand-painted kitchen units by Bonham & Bonham with push latch storage cupboards and drawers
- Individually selected chestnut flame granite worktop with inset reflective profile
- LED illuminated glassware cabinet with matched chestnut flame granite back panel
- Integrated walnut cutlery drawer
- Miele appliances: chimney hood, warming drawer, Pureline microwave, Pureline
   Pyrolytic single oven, flush fit four ring hob, tall integrated fridge, tall integrated freezer, dishwasher
- Under cabinet LED floor lighting