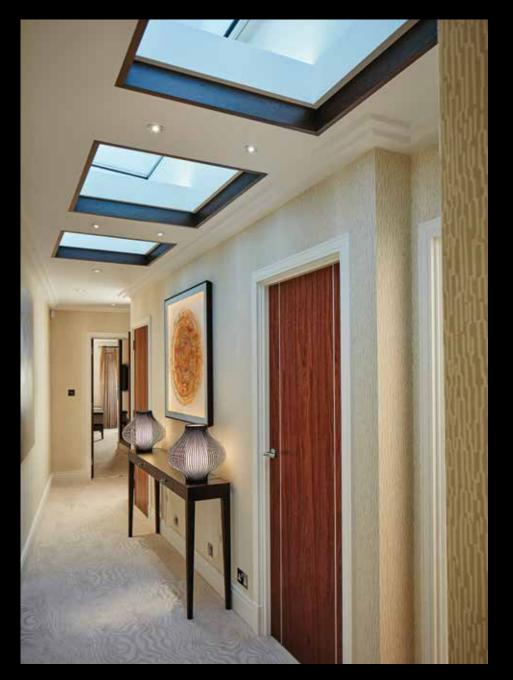

### **Entrance Hall**

- Bespoke designed and manufactured antique cloud mirror wall panels with walnut frames by Bonham & Bonham
- Handmade American black walnut and glass illuminated staircase by Bonham & Bonham

### Upper Hallway

- 3.5m double-glazed skylight with an electronically operated opening central window with rain sensor, three walnut lined openings and discreet LED dimmable up lighting
- "Ice Light" glass down lighters by Astro