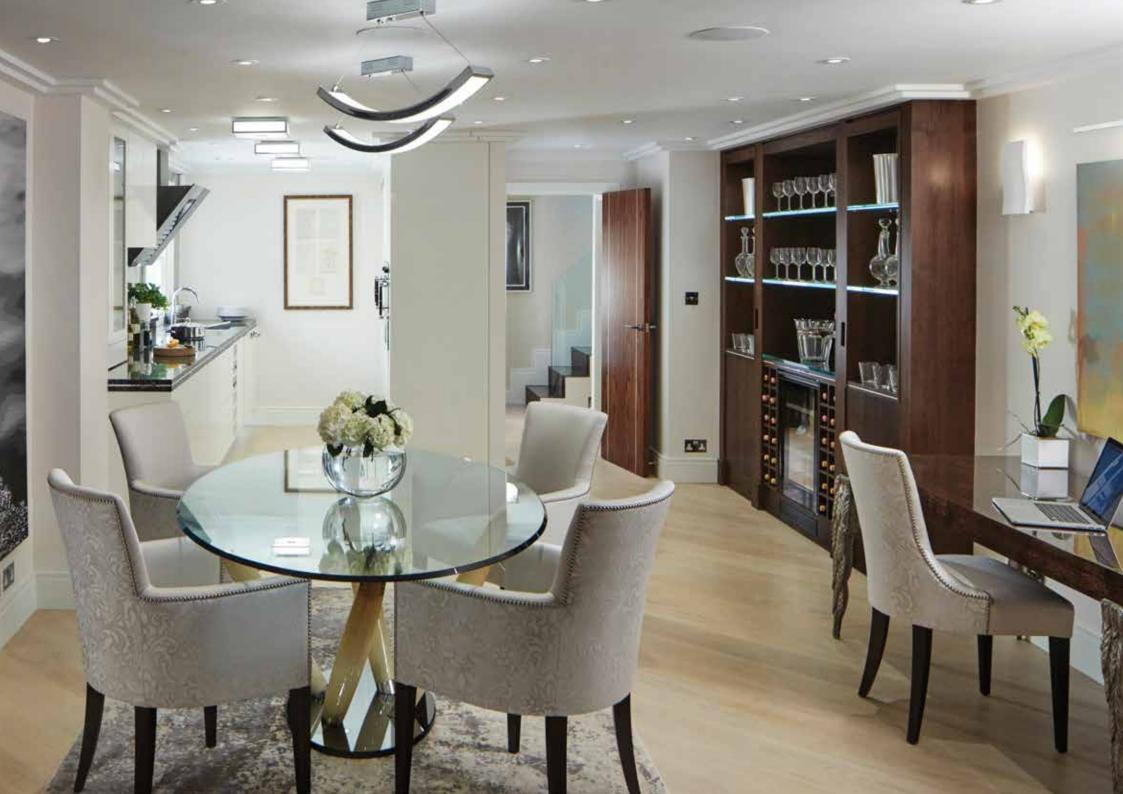

### Dining Area

 American black walnut and glass cocktail cabinet with wine cooler, antique cloud mirror, backlit glass shelves, LED illumination and secret storage and cloakroom cupboard by Bonham & Bonham

### Kitchen

- Hand-painted kitchen units by Bonham & Bonham with push latch storage cupboards and drawers
- Individually selected chestnut flame granite worktop with inset reflective profile
- LED illuminated glassware cabinet with matched chestnut flame granite back panel
- Integrated walnut cutlery drawer
- Miele appliances: chimney hood, warming drawer, Pureline microwave, Pureline
   Pyrolytic single oven, flush fit four ring hob, tall integrated fridge, tall integrated freezer, dishwasher
- Under cabinet LED floor lighting

### **Living Room**

- American black walnut cinema cabinet and library bookcase by Bonham & Bonham
- 48" LG cinema screen