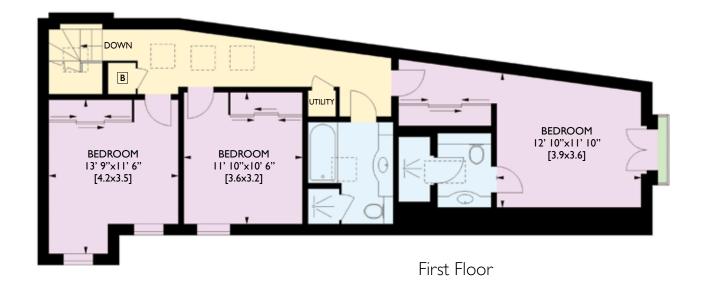

### 27 Marryat Square, Fulham SW6

- Entrance hall
- Cloakroom
- Open plan kitchen/study/dining/living room
- Courtyard garden dining terrace
- Master bedroom with en-suite bathroom
- Two further double bedrooms
- Family bathroom
- Laundry cupboard
- Airing & boiler cupboard

### First Floor

 Carpet throughout by Timorous Beasties for Brintons

### Master Bedroom

- French double-glazed windows opening on to glazed stainless steel Juliet balcony
- Bespoke graduated wall mounted bedhead in Osborne & Little fabric by Bonham & Bonham
- American black walnut frame and architrave inset with rose gold antique cloud mirror by Bonham and Bonham
- Walnut and rose gold antique cloud mirror bedside tables by Bonham & Bonham
- Coffered ceiling lined in walnut with reflected rebated rib and concealed LED lighting
- Walnut and stainless steel curtain pole
- Double pinch pleat curtains by Clarke & Clarke
- Wall mounted 50"TV in bespoke, hand made walnut case
- Handmade solid walnut wardrobes with shelves, soft close drawers, full and half hanging rails, shoe storage and three bronze mirror sliding doors

### **En-suite Bathroom**

- Electronically operated, double-glazed skylight with rain sensor and walnut lining
- Crema Marfil marble wall and floor tiles
- Double walk-in, step down shower with Italian flame marble and mother of pearl mosaic tiles
- Bespoke Italian vanity cabinet with moulded glass top and basin
- Handmade stainless steel framed mirror with a pair of Palermo mirror lights by Astro
- Off wall mounted cabinets with background LED lighting
- Zehnder long towel radiator
- WC with built in cistern, discreet double operation push flush and walnut shelf
- "Ice Light" glass down lighters by Astro

### **Bedroom Two**

- American black walnut fitted wardrobes with shelves, soft close drawers, full and half hanging rails, shoe storage and three bronze mirror sliding doors
- Bespoke graduated wall mounted bedhead in Osborne & Little fabric by Bonham & Bonham
- Walnut bedside tables with fabric drawer front by Bonham & Bonham
- Roman blind in Harlequin fabric
- Wall mounted 44"TV

### **Bedroom Three**

- American black walnut fitted wardrobes with shelves, soft close drawers, full and half hanging rails, shoe storage and three bronze mirror sliding doors
- Bespoke graduated wall mounted bedhead in Osborne & Little fabric by Bonham & Bonham
- Walnut bedside tables with fabric drawer front by Bonham & Bonham
- Roman blinds by Clarke & Clarke
- Wall mounted 44"TV

### **Family Bathroom**

- Crema Marfil marble floor, wall tiles and bath front
- Walk-in, step down shower
- Bespoke Italian vanity cabinet with moulded glass top and basin
- Off wall mounted cabinets with background LED lighting
- Digital bath water control by Crosswater
- Zehnder long towel radiator
- Built in towel shelving unit with walnut linings
- Handmade stainless steel framed mirror with a pair of Palermo mirror lights by Astro
- WC with built in cistern, discreet double operation push flush and walnut shelf
- "Ice Light" glass down lighters by Astro