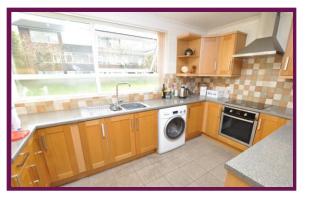

To the rear is a spacious and well-planned kitchen comprising an extensive range of fitted units with built-in hob, oven, grill, fridge/freezer and space for washing machine with large window overlooking the communal gardens.