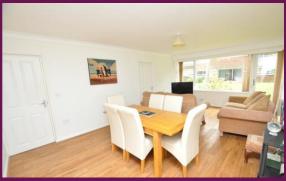

Communal doors lead to the front door into the hall with door to store room that could be re-instated as a cloakroom if desired. A further door leads into the impressive 21' reception room with large window and glazed door leading to the communal gardens, oak flooring and door to separate study with large window to the front.