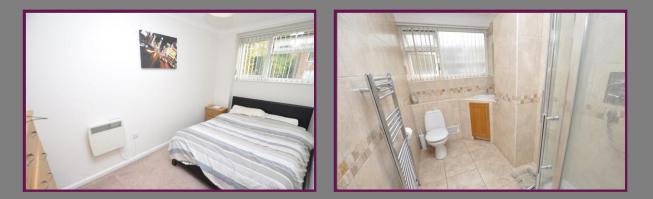

An inner hallway leads to a spacious 13'9 master bedroom with large window to rear and further double bedroom with large window. The spacious 10' bathroom has been re-fitted and now comprises a luxury shower room with large walk-in shower, wc and wash hand basin inset to vanity unit with cupboard beneath, heated towel rail and large frosted window.