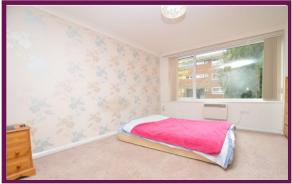

Communal doors lead to the front door into the hall with door to store room that could be re-instated as a cloakroom if desired. A further door leads into the impressive 21' reception room with large window and glazed door leading to the communal gardens, oak flooring and door to separate study with large window to the front.

An inner hallway leads to a spacious 13'9 master bedroom with large window to rear and further double bedroom with large window. The spacious 10' bathroom has been re-fitted and now comprises a luxury shower room with large walk-in shower, wc and wash hand basin inset to vanity unit with cupboard beneath, heated towel rail and large frosted window.