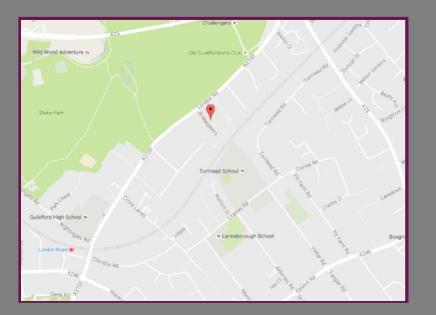

## Location

The property is located close to the heart of Guildford town centre in a popular and sought after cul-de-sac off the London Road and opposite Stoke Park. The town centre with its vast array of shops, restaurants and leisure facilities is within approximately 3/4 of a mile. The area is well served by local bus routes and London Road Station is within approximately <sup>3</sup>/<sub>4</sub> of a mile.