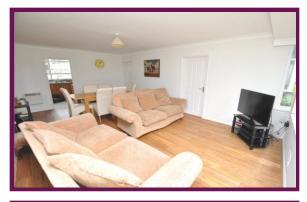

Communal doors lead to the front door into the hall with door to store room that could be re-instated as a cloakroom if desired. A further door leads into the impressive 21' reception room with large window and glazed door leading to the communal gardens, oak flooring and door to separate study with large window to the front.