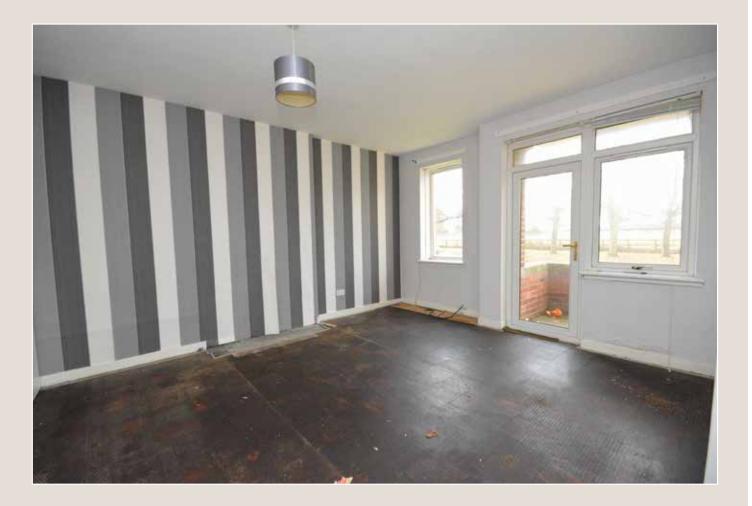

Access is through a well presented shared entranceway leading thereon to the long private reception hallway which has several useful storage cupboards off. The sunny westerly facing sitting room has access via a glazed door to the front sun balcony. The property has two flexible double bedrooms, both situated off the reception hallway. The accommodation is completed by a generously sized kitchen with further storage and shower room. Further points of interest include gas central heating and double glazing. Although requiring upgrading, this is an excellent opportunity for the first time buyer or buy to let investor to gain a foothold on the market.