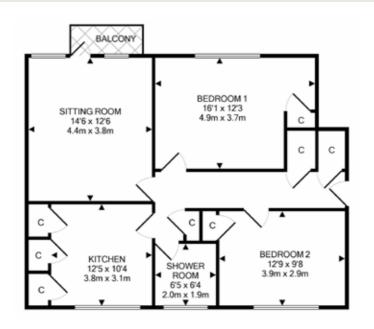

Access is through a well presented shared entranceway leading thereon to the long private reception hallway which has several useful storage cupboards off. The sunny westerly facing sitting room has access via a glazed door to the front sun balcony. The property has two flexible double bedrooms, both situated off the reception hallway. The accommodation is completed by a generously sized kitchen with further storage and shower room. Further points of interest include gas central heating and double glazing. Although requiring upgrading, this is an excellent opportunity for the first time buyer or buy to let investor to gain a foothold on the market.

## Accommodation layout & measurements

Whilst this brochure has been prepared with care, it is not a report on the condition of the property. Its terms are not warranted and do not constitute an offer to sell. All area and room measurements are approximate only. Floorplans are for illustration only and may not be to scale. All measurements are taken from longest and widest points. Clyde Property exercise a policy of using recycled paper for all their printed material