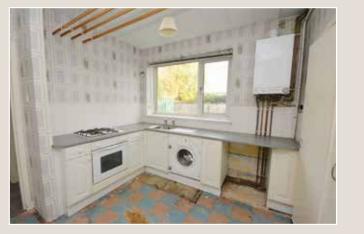

Access is through a well presented shared entranceway leading thereon to the long private reception hallway which has several useful storage cupboards off. The sunny westerly facing sitting room has access via a glazed door to the front sun balcony. The property has two flexible double bedrooms, both situated off the reception hallway. The accommodation is completed by a generously sized kitchen with further storage and shower room. Further points of interest include gas central heating and double glazing. Although requiring upgrading, this is an excellent opportunity for the first time buyer or buy to let investor to gain a foothold on the market.