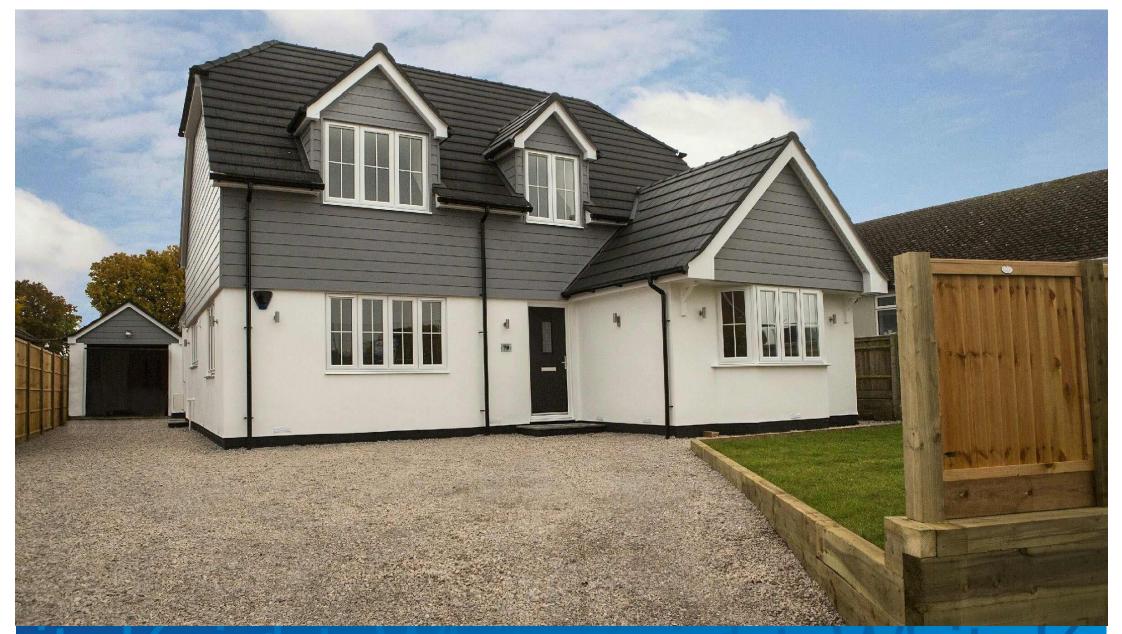

Long Lane, Tilehurst, Reading, RG31 6YN

Completely Reading.

# £725,000 Freehold

- Contemporary Detached House
- Sought After Location
- 30 x 20ft Kitchen/Dining/Family Room
- 3/4 Bedrooms
- Family Bathroom with Separate Shower
- Approx. 80ft Rear Garden
- No Onward Chain

### Details

A superbly presented detached house recently extended and refurbished to a high standard. Boasting flexible and spacious accommodation and situated in a much sought after location on the western outskirts of Tilehurst with Sulham, Pangbourne and Purley on Thames close by offering excellent access to open countryside and Mapledurham lock. The accommodation comprises of a magnificent open plan 31ft x 20ft kitchen/dining/family room with bi folding doors to the rear garden, two further reception rooms, utility room, ground floor cloakroom. On the first floor are three bedrooms, master with en suite, family bathroom and landing/study area. The property also benefits from a modern communication system with central heating, sound system and alarm systems all remotely accessed as well as an approximately 80ft landscaped rear garden, detached garage with office at the rear and a driveway providing ample off road parking.