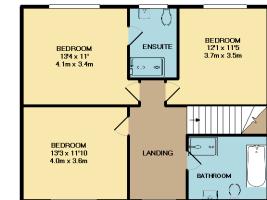

### Details

A superbly presented detached house recently extended and refurbished to a high standard. Boasting flexible and spacious accommodation and situated in a much sought after location on the western outskirts of Tilehurst with Sulham, Pangbourne and Purley on Thames close by offering excellent access to open countryside and Mapledurham lock. The accommodation comprises of a magnificent open plan 31ft x 20ft kitchen/dining/family room with bi folding doors to the rear garden, two further reception rooms, utility room, ground floor cloakroom. On the first floor are three bedrooms, master with en suite, family bathroom and landing/study area. The property also benefits from a modern communication system with central heating, sound system and alarm systems all remotely accessed as well as an approximately 80ft landscaped rear garden, detached garage with office at the rear and a driveway providing ample off road parking.

### Floor plans

1ST FLOOR APPROX FLOOR **AREA 745 SO ET** (69.2 SQ.M.)