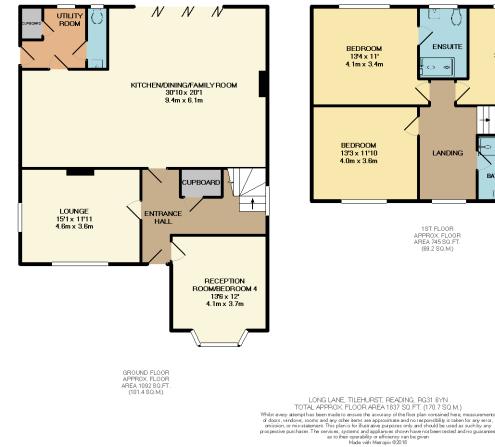

### Details

A superbly presented detached house recently extended and refurbished to a high standard. Boasting flexible and spacious accommodation and situated in a much sought after location on the western outskirts of Tilehurst with Sulham, Pangbourne and Purley on Thames close by offering excellent access to open countryside and Mapledurham lock. The accommodation comprises of a magnificent open plan 31ft x 20ft kitchen/dining/family room with bi folding doors to the rear garden, two further reception rooms, utility room, ground floor cloakroom. On the first floor are three bedrooms, master with en suite, family bathroom and landing/study area. The property also benefits from a modern communication system with central heating, sound system and alarm systems all remotely accessed as well as an approximately 80ft landscaped rear garden, detached garage with office at the rear and a driveway providing ample off road parking.

### Floor plans

1ST FLOOR APPROX FLOOR **AREA 745 SO ET** (69.2 SQ.M.)