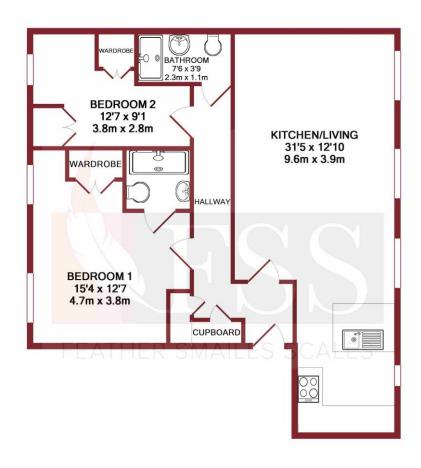

# Description

Located within this prestigious and most sought after residential development which was the former Police Station, is this stunning ground floor apartment. Benefitting from having been finished to a very high standard the quality of the fixtures and fittings have to be seen to fully appreciate this fabulous property. Having oak flooring to the living areas, including the 31ft modern living kitchen with neutral quality carpets to the 2 double bedrooms and having 2 luxury bathrooms. The apartment has gas fired central heating, double glazing, security alarm and video entry intercom system. Outside there are 2 allocated parking spaces. An internal inspection is strongly recommended.

Measurements on these particulars are intended as a guide. Prospective tenants should satisfy themselves of room sizes as the accuracy is not guaranteed. Feather Smailes Scales LLP do not accept any liability in respect of the contents of these particulars.

TOTAL APPROX. FLOOR AREA 755 SQ.FT. (70.1 SQ.M.)

01423 501 211