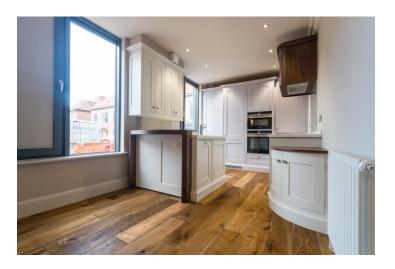

# Description

Located within this prestigious and most sought after residential development which was the former Police Station, is this stunning ground floor apartment. Benefitting from having been finished to a very high standard the quality of the fixtures and fittings have to be seen to fully appreciate this fabulous property. Having oak flooring to the living areas, including the 31ft modern living kitchen with neutral quality carpets to the 2 double bedrooms and having 2 luxury bathrooms. The apartment has gas fired central heating, double glazing, security alarm and video entry intercom system. Outside there are 2 allocated parking spaces. An internal inspection is strongly recommended.