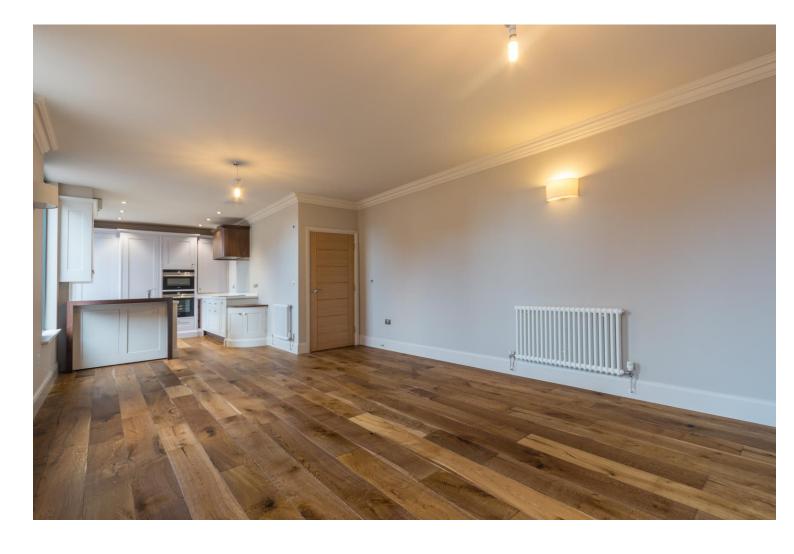

# Description

Located within this prestigious and most sought after residential development which was the former Police Station, is this stunning ground floor apartment. Benefitting from having been finished to a very high standard the quality of the fixtures and fittings have to be seen to fully appreciate this fabulous property. Having oak flooring to the living areas, including the 31ft modern living kitchen with neutral quality carpets to the 2 double bedrooms and having 2 luxury bathrooms. The apartment has gas fired central heating, double glazing, security alarm and video entry intercom system. Outside there are 2 allocated parking spaces. An internal inspection is strongly recommended.