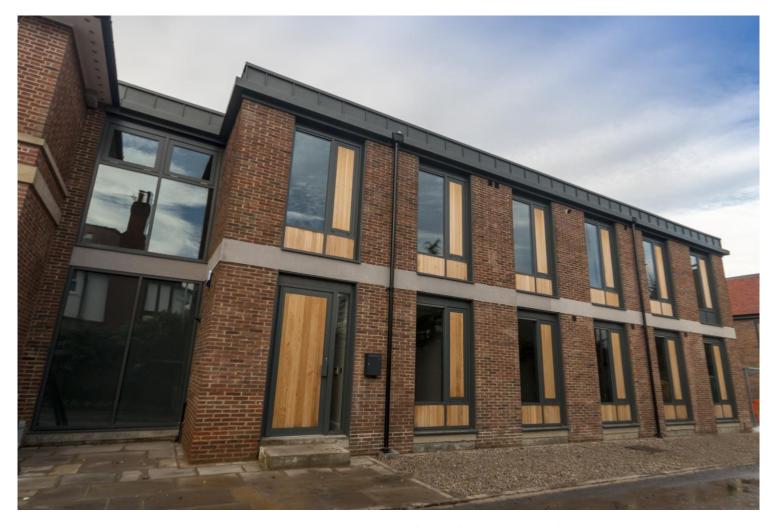

# £1,350 per calendar month

Apartment 13, The Old Police Station, North Park Road, Harrogate, HG1 5DY

- Situated close to the town centre
- Ground floor flat
- Unfurnished
- Quality fixtures & fittings
- Gas central heating

# Description

Located within this prestigious and most sought after residential development which was the former Police Station, is this stunning ground floor apartment. Benefitting from having been finished to a very high standard the quality of the fixtures and fittings have to be seen to fully appreciate this fabulous property. Having oak flooring to the living areas, including the 31ft modern living kitchen with neutral quality carpets to the 2 double bedrooms and having 2 luxury bathrooms. The apartment has gas fired central heating, double glazing, security alarm and video entry intercom system. Outside there are 2 allocated parking spaces. An internal inspection is strongly recommended.

# Location

Situated on this newly renovated exclusive development of the former Police Station, accessed via electric gates, the property is very close to Harrogate town centre with all it has to offer including excellent retail, restaurants, cafés and amenities, as well as being within easy walking distance of the bus and train stations.