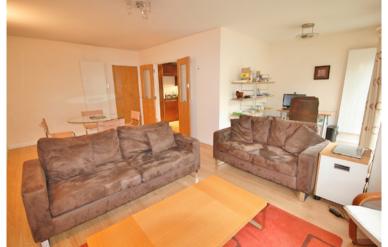

Shared security entrance, reception hallway, lounge/dining room with study area, private balcony, fully fitted kitchen, two double bedrooms, master en-suite shower room and bathroom. Private covered parking space.

### GENERAL DESCRIPTION

This stylish first floor apartment with private parking forms part of a quality modern development which is situated within Edinburgh's much sought after Craiglockhart district. The bright spacious accommodation has an internal layout comprising - reception hall with storage cupboards off and providing access to most rooms; great sized lounge/dining room with study area off, windows and door overlook gardens and lead out onto the private enclosed balcony; fully fitted kitchen displaying modern units with integrated appliances; both front facing double bedrooms feature built-in wardrobes; bedroom one has the added advantage of an en-suite shower room with window to the side; principal bathroom displaying a white three piece suite. The property's specification includes gas central heating and is fully double glazed. The apartment is set within landscaped communal grounds, comprising a number of areas of lawn and borders. The property comes with its own private allocated covered parking bay.

(All sizes approximate and at widest point)

LOUNGE / DINING ROOM / STUDY 22'5" x 19'5" 6.84m x 5.93m

KITCHEN 11'10" x 7'3" 3.62m x 2.21m

BEDROOM 1 15'6" x 9'1" 4.73m x 2.77m

BEDROOM 2 12'2" x 9'11" 3.72m x 3.02m