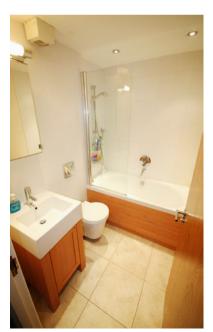

### GENERAL DESCRIPTION

This stylish first floor apartment with private parking forms part of a quality modern development which is situated within Edinburgh's much sought after Craiglockhart district. The bright spacious accommodation has an internal layout comprising - reception hall with storage cupboards off and providing access to most rooms; great sized lounge/dining room with study area off, windows and door overlook gardens and lead out onto the private enclosed balcony; fully fitted kitchen displaying modern units with integrated appliances; both front facing double bedrooms feature built-in wardrobes; bedroom one has the added advantage of an en-suite shower room with window to the side; principal bathroom displaying a white three piece suite. The property's specification includes gas central heating and is fully double glazed. The apartment is set within landscaped communal grounds, comprising a number of areas of lawn and borders. The property comes with its own private allocated covered parking bay.

EN-SUITE 6'9" x 5'2" 2.06m x 1.58m

BATHROOM 7'0" x 5'6" 2.14m x 1.68m