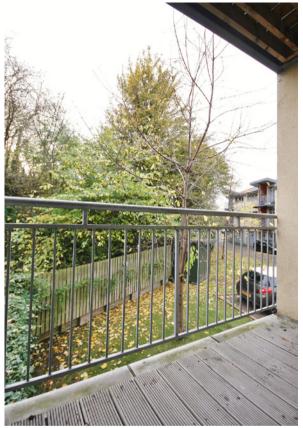

### GENERAL DESCRIPTION

This stylish first floor apartment with private parking forms part of a quality modern development which is situated within Edinburgh's much sought after Craiglockhart district. The bright spacious accommodation has an internal layout comprising - reception hall with storage cupboards off and providing access to most rooms; great sized lounge/dining room with study area off, windows and door overlook gardens and lead out onto the private enclosed balcony; fully fitted kitchen displaying modern units with integrated appliances; both front facing double bedrooms feature built-in wardrobes; bedroom one has the added advantage of an en-suite shower room with window to the side; principal bathroom displaying a white three piece suite. The property's specification includes gas central heating and is fully double glazed. The apartment is set within landscaped communal grounds, comprising a number of areas of lawn and borders. The property comes with its own private allocated covered parking bay.