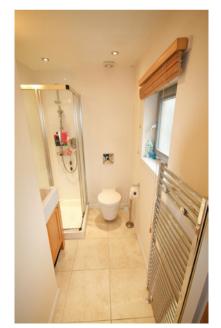

### GENERAL DESCRIPTION

This stylish first floor apartment with private parking forms part of a quality modern development which is situated within Edinburgh's much sought after Craiglockhart district. The bright spacious accommodation has an internal layout comprising - reception hall with storage cupboards off and providing access to most rooms; great sized lounge/dining room with study area off, windows and door overlook gardens and lead out onto the private enclosed balcony; fully fitted kitchen displaying modern units with integrated appliances; both front facing double bedrooms feature built-in wardrobes; bedroom one has the added advantage of an en-suite shower room with window to the side; principal bathroom displaying a white three piece suite. The property's specification includes gas central heating and is fully double glazed. The apartment is set within landscaped communal grounds, comprising a number of areas of lawn and borders. The property comes with its own private allocated covered parking bay.

EN-SUITE 6'9" x 5'2" 2.06m x 1.58m

BATHROOM 7'0" x 5'6" 2.14m x 1.68m