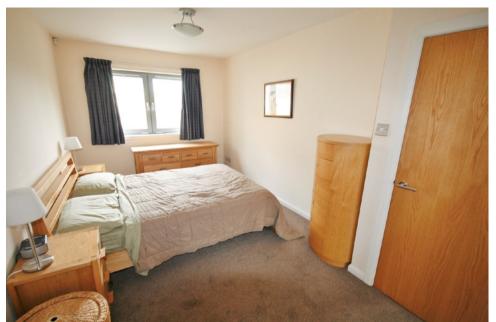

### GENERAL DESCRIPTION

This stylish first floor apartment with private parking forms part of a quality modern development which is situated within Edinburgh's much sought after Craiglockhart district. The bright spacious accommodation has an internal layout comprising - reception hall with storage cupboards off and providing access to most rooms; great sized lounge/dining room with study area off, windows and door overlook gardens and lead out onto the private enclosed balcony; fully fitted kitchen displaying modern units with integrated appliances; both front facing double bedrooms feature built-in wardrobes; bedroom one has the added advantage of an en-suite shower room with window to the side; principal bathroom displaying a white three piece suite. The property's specification includes gas central heating and is fully double glazed. The apartment is set within landscaped communal grounds, comprising a number of areas of lawn and borders. The property comes with its own private allocated covered parking bay.

(All sizes approximate and at widest point)

LOUNGE / DINING ROOM / STUDY 22'5" x 19'5" 6.84m x 5.93m

KITCHEN 11'10" x 7'3" 3.62m x 2.21m

BEDROOM 1 15'6" x 9'1" 4.73m x 2.77m

BEDROOM 2 12'2" x 9'11" 3.72m x 3.02m