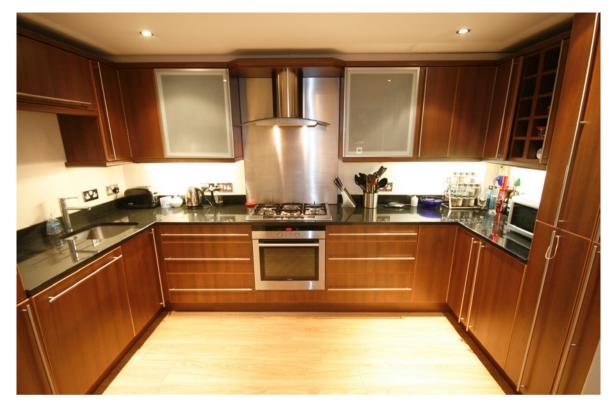

Shared security entrance, reception hallway, lounge/dining room with study area, private balcony, fully fitted kitchen, two double bedrooms, master en-suite shower room and bathroom. Private covered parking space.

### GENERAL DESCRIPTION

This stylish first floor apartment with private parking forms part of a quality modern development which is situated within Edinburgh's much sought after Craiglockhart district. The bright spacious accommodation has an internal layout comprising - reception hall with storage cupboards off and providing access to most rooms; great sized lounge/dining room with study area off, windows and door overlook gardens and lead out onto the private enclosed balcony; fully fitted kitchen displaying modern units with integrated appliances; both front facing double bedrooms feature built-in wardrobes; bedroom one has the added advantage of an en-suite shower room with window to the side; principal bathroom displaying a white three piece suite. The property's specification includes gas central heating and is fully double glazed. The apartment is set within landscaped communal grounds, comprising a number of areas of lawn and borders. The property comes with its own private allocated covered parking bay.

(All sizes approximate and at widest point)

LOUNGE / DINING ROOM / STUDY 22'5" x 19'5" 6.84m x 5.93m

KITCHEN 11'10" x 7'3" 3.62m x 2.21m

BEDROOM 1 15'6" x 9'1" 4.73m x 2.77m

BEDROOM 2 12'2" x 9'11" 3.72m x 3.02m