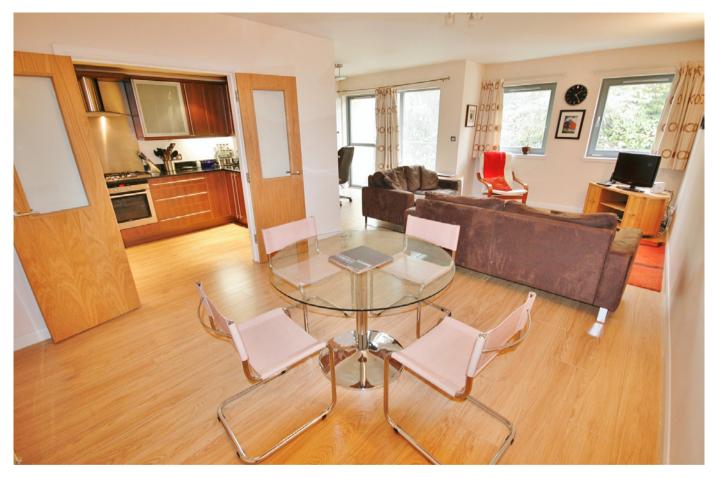

Shared security entrance, reception hallway, lounge/dining room with study area, private balcony, fully fitted kitchen, two double bedrooms, master en-suite shower room and bathroom. Private covered parking space.

### GENERAL DESCRIPTION

This stylish first floor apartment with private parking forms part of a quality modern development which is situated within Edinburgh's much sought after Craiglockhart district. The bright spacious accommodation has an internal layout comprising - reception hall with storage cupboards off and providing access to most rooms; great sized lounge/dining room with study area off, windows and door overlook gardens and lead out onto the private enclosed balcony; fully fitted kitchen displaying modern units with integrated appliances; both front facing double bedrooms feature built-in wardrobes; bedroom one has the added advantage of an en-suite shower room with window to the side; principal bathroom displaying a white three piece suite. The property's specification includes gas central heating and is fully double glazed. The apartment is set within landscaped communal grounds, comprising a number of areas of lawn and borders. The property comes with its own private allocated covered parking bay.

(All sizes approximate and at widest point)

LOUNGE / DINING ROOM / STUDY 22'5" x 19'5" 6.84m x 5.93m

KITCHEN 11'10" x 7'3" 3.62m x 2.21m

BEDROOM 1 15'6" x 9'1" 4.73m x 2.77m

BEDROOM 2 12'2" x 9'11" 3.72m x 3.02m