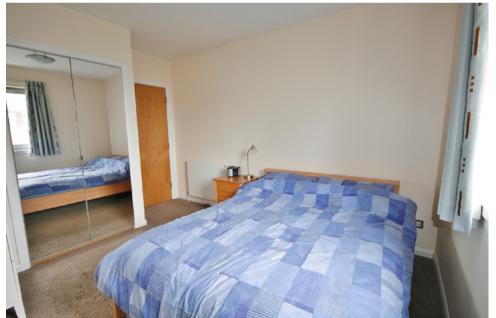

### GENERAL DESCRIPTION

This stylish first floor apartment with private parking forms part of a quality modern development which is situated within Edinburgh's much sought after Craiglockhart district. The bright spacious accommodation has an internal layout comprising - reception hall with storage cupboards off and providing access to most rooms; great sized lounge/dining room with study area off, windows and door overlook gardens and lead out onto the private enclosed balcony; fully fitted kitchen displaying modern units with integrated appliances; both front facing double bedrooms feature built-in wardrobes; bedroom one has the added advantage of an en-suite shower room with window to the side; principal bathroom displaying a white three piece suite. The property's specification includes gas central heating and is fully double glazed. The apartment is set within landscaped communal grounds, comprising a number of areas of lawn and borders. The property comes with its own private allocated covered parking bay.

(All sizes approximate and at widest point)

LOUNGE / DINING ROOM / STUDY 22'5" x 19'5" 6.84m x 5.93m

KITCHEN 11'10" x 7'3" 3.62m x 2.21m

BEDROOM 1 15'6" x 9'1" 4.73m x 2.77m

BEDROOM 2 12'2" x 9'11" 3.72m x 3.02m