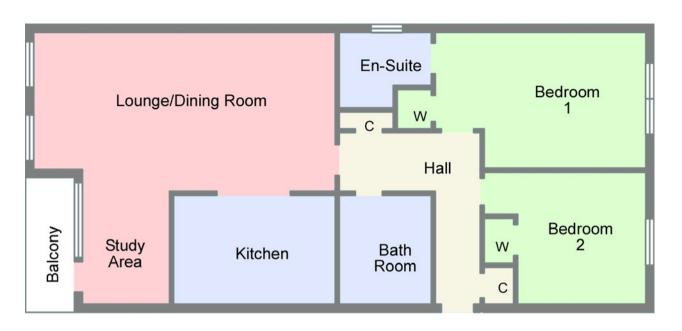

# 182/5 Slateford Road

Schematic Diagram only - Not to scale

Shared security entrance, reception hallway, lounge/dining room with study area, private balcony, fully fitted kitchen, two double bedrooms, master en-suite shower room and bathroom. Private covered parking space.

### GENERAL DESCRIPTION

This stylish first floor apartment with private parking forms part of a quality modern development which is situated within Edinburgh's much sought after Craiglockhart district. The bright spacious accommodation has an internal layout comprising - reception hall with storage cupboards off and providing access to most rooms; great sized lounge/dining room with study area off, windows and door overlook gardens and lead out onto the private enclosed balcony; fully fitted kitchen displaying modern units with integrated appliances; both front facing double bedrooms feature built-in wardrobes; bedroom one has the added advantage of an en-suite shower room with window to the side; principal bathroom displaying a white three piece suite. The property's specification includes gas central heating and is fully double glazed. The apartment is set within landscaped communal grounds, comprising a number of areas of lawn and borders. The property comes with its own private allocated covered parking bay.